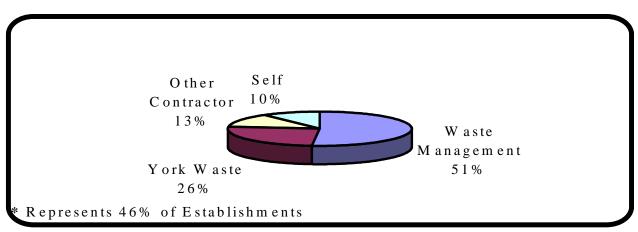

From the annual recycling reports that the Township received, the two main recycling contractors serving the Township are Waste Management and York Waste. Waste Management serves 51% of companies that reported and 68% of the represented workforce. Conversely, York Waste serves 26% of the companies, but only 9% of the workforce. Other licensed recycling contractors that serve local establishments include: Harrisburg Waste Paper Company, Tri-State Recyclers, Gordon Waste, and the Department of General Services. Please note that these figures represent only the 47% of the establishments in the Township. If more establishments had reported, the percentages would probably be different.

## **Cross Referencing Guide**

Table 1List of Act 101 ReportingEstablishments

Table 2List of Act 101 Non-Reporting Establishments

Appendix 1 Business List 2/18/2000

Figure 1: Companies Served by Local Recycling Contractors