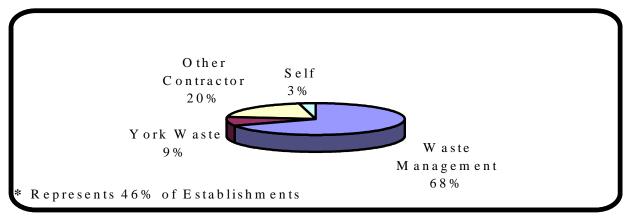

From the annual recycling reports that the Township received, the two main recycling contractors serving the Township are Waste Management and York Waste. Waste Management serves 51% of companies that reported and 68% of the represented workforce. Conversely, York Waste serves 26% of the companies, but only 9% of the workforce. Other licensed recycling contractors that serve local establishments include: Harrisburg Waste Paper Company, Tri-State Recyclers, Gordon Waste, and the Department of General Services. Please note that these figures represent only the 47% of the establishments in the Township. If more establishments had reported, the percentages would probably be different.

Figure 2: Workforce Served by Local Recycling Contractors

The total amount of recyclables collected from non-residential establishments in 1998 was 1,421.5 tons. Waste Management and York Waste collected 1,193 tons of the recyclables, which is 84% of the non-residential tonnage that the Township reported to the PA DEP. The reported tonnage includes all non-residential establishments that have contracted either Waste Management or York Waste for recycling regardless of whether the establishment provided an annual report to the Township. Some of the establishments that did not provide an annual report to the Township may have contracted a recycler other than Waste Management or York Waste, and therefore the 1,421 tons that was reported to the PA DEP may be lower than the actual amount.