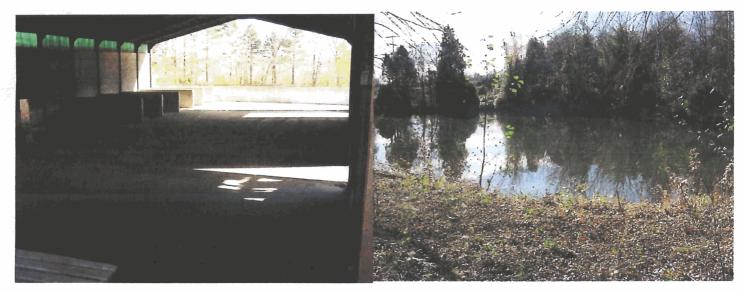

Looking further ahead, the Adams County Recycling Coordinator indicated there have been discussions related to the Gettysburg Foundry (**Appendix C**) and the possibility of this abandoned facility becoming a multi-municipal site to process and compost leaf waste. Cumberland Township, Gettysburg Borough and Conewago have been involved in the discussions. The site layout and infrastructure of the facility appear well-suited for composting; however, GF did not complete any analysis on this site or its suitability for composting.