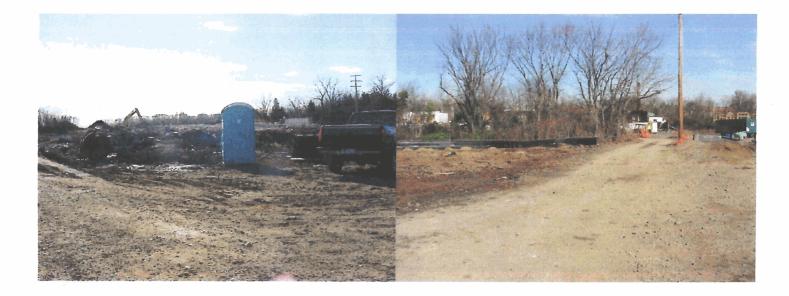

Looking further ahead, the Adams County Recycling Coordinator indicated there have been discussions related to the Gettysburg Foundry (**Appendix C**) and the possibility of this abandoned facility becoming a multi-municipal site to process and compost leaf waste. Cumberland Township, Gettysburg Borough and Conewago have been involved in the discussions. The site layout and infrastructure of the facility appear well-suited for composting; however, GF did not complete any analysis on this site or its suitability for composting.