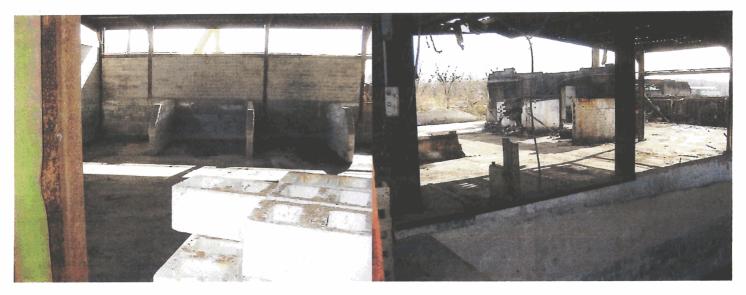

Looking further ahead, the Adams County Recycling Coordinator indicated there have been discussions related to the Gettysburg Foundry (**Appendix C**) and the possibility of this abandoned facility becoming a multi-municipal site to process and compost leaf waste. Cumberland Township, Gettysburg Borough and Conewago have been involved in the discussions. The site layout and infrastructure of the facility appear well-suited for composting; however, GF did not complete any analysis on this site or its suitability for composting.