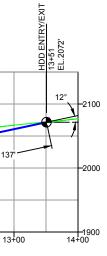

CAMBRIA COUNTY PENNSYLVANIA, CAMBRIA TOWNSHIP S2-0075-16

SUNOCO PIPELINE, L.P.'S HORIZONTAL DIRECTIONAL DRILL INADVERTENT RETURN CONTINGENCY PLAN WILL BE IMPLEMENTED AT ALL TIMES.
SUNOCO PIPELINE, L.P.'S EROSION AND SEDIMENTATION CONTROL PLAN WILL BE IMPLEMENTED AT ALL TIMES.

| noco Logistics | SUNOCO PIPELINE, L.P. |                                                                                       |                                |  |
|----------------|-----------------------|---------------------------------------------------------------------------------------|--------------------------------|--|
| rtners L.P.    | -                     | 16-INCH HORIZONTAL DIRECTIONAL DRILL<br>WETLAND CC17<br>PENNSYLVANIA PIPELINE PROJECT |                                |  |
| -5911          | SCALE:                | 1"=150'                                                                               | DWG. NO: PA-CA-0047.0000-SR-16 |  |