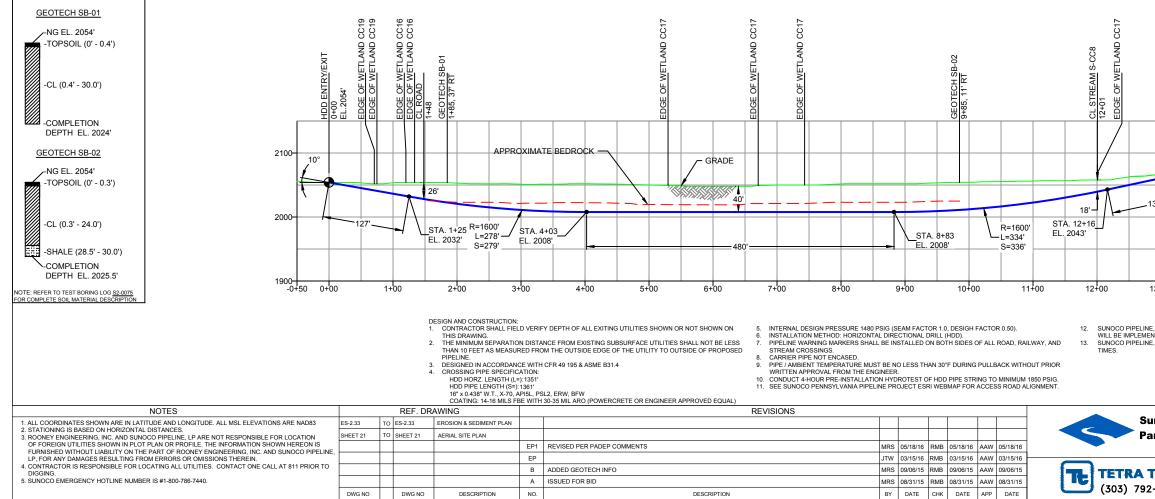

CAMBRIA COUNTY PENNSYLVANIA, CAMBRIA TOWNSHIP S2-0075-16

SUNOCO PIPELINE, L.P.'S HORIZONTAL DIRECTIONAL DRILL INADVERTENT RETURN CONTINGENCY PLAN WILL BE IMPLEMENTED AT ALL TIMES.
SUNOCO PIPELINE, L.P.'S EROSION AND SEDIMENTATION CONTROL PLAN WILL BE IMPLEMENTED AT ALL TIMES.

| noco Logistics | SUNOCO PIPELINE, L.P. |                                                                                       |                                |  |
|----------------|-----------------------|---------------------------------------------------------------------------------------|--------------------------------|--|
| rtners L.P.    | -                     | 16-INCH HORIZONTAL DIRECTIONAL DRILL<br>WETLAND CC17<br>PENNSYLVANIA PIPELINE PROJECT |                                |  |
| -5911          | SCALE:                | 1"=150'                                                                               | DWG. NO: PA-CA-0047.0000-SR-16 |  |