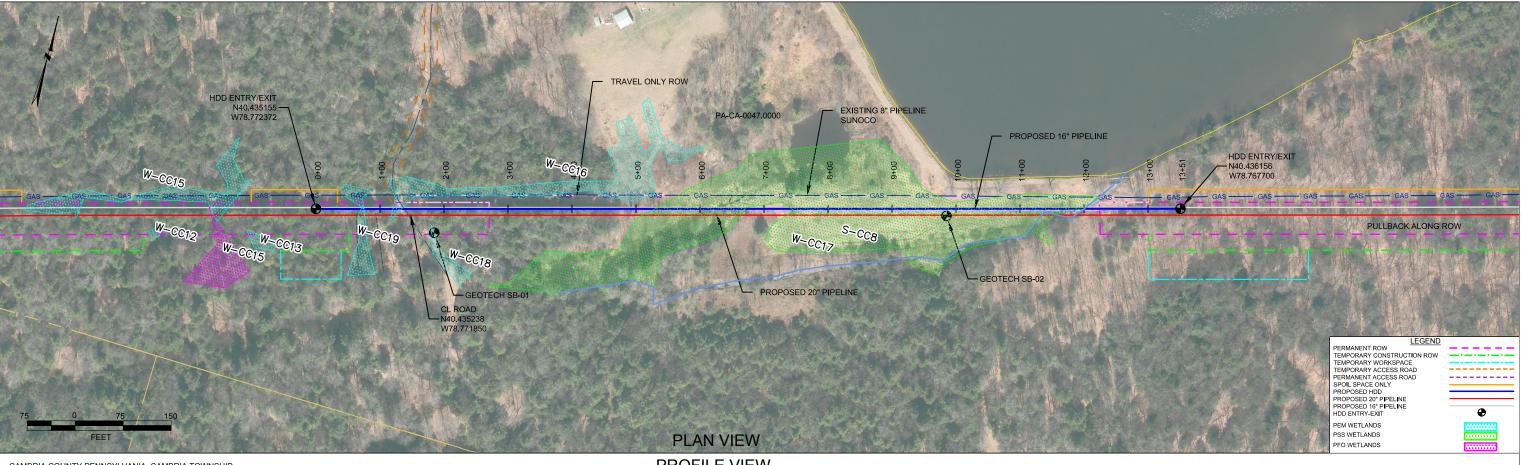

CAMBRIA COUNTY PENNSYLVANIA, CAMBRIA TOWNSHIP S2-0075-16

SUNOCO PIPELINE, L.P.'S HORIZONTAL DIRECTIONAL DRILL INADVERTENT RETURN CONTINGENCY PLAN WILL BE IMPLEMENTED AT ALL TIMES.
SUNOCO PIPELINE, L.P.'S EROSION AND SEDIMENTATION CONTROL PLAN WILL BE IMPLEMENTED AT ALL TIMES.

| noco Logistics | SUNOCO PIPELINE, L.P. |                                                                                       |                                |  |
|----------------|-----------------------|---------------------------------------------------------------------------------------|--------------------------------|--|
| rtners L.P.    | -                     | 16-INCH HORIZONTAL DIRECTIONAL DRILL<br>WETLAND CC17<br>PENNSYLVANIA PIPELINE PROJECT |                                |  |
| -5911          | SCALE:                | 1"=150'                                                                               | DWG. NO: PA-CA-0047.0000-SR-16 |  |