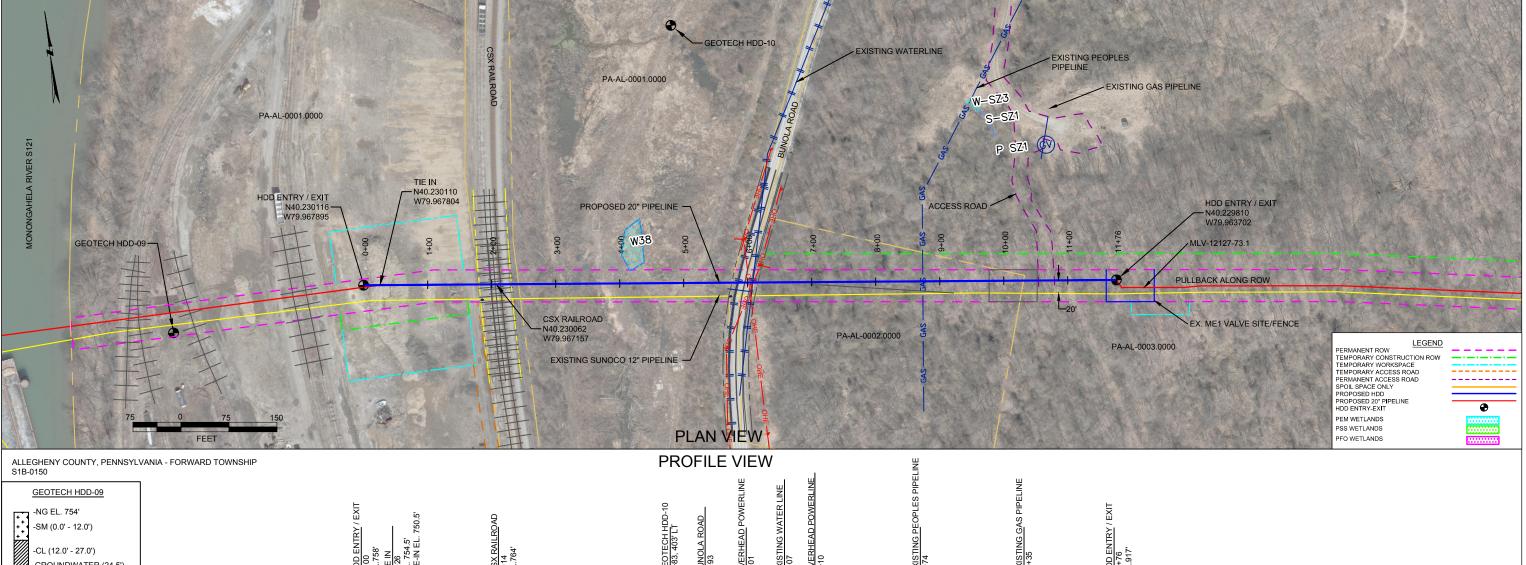

DESCRIPTION

DWG NO

DWG NO

DESCRIPTION

NO.

11 PIPELINE AND CROSSING TO BE INSTALLED AND MAINTAINED IN ACCORDANCE WITH LAST APPROVED AMERICAN RAILWAY ENGINEERING AND MAINTENANCE OF WAY ASSOCIATION SPECIFICATIONS FOR AMERICAN RAILWAY ENGINEERING AND MAINTENANCE OF WAY ASSOCIATION SPECIFICATIONS FO PIPELINES CONVEYING FLAMMABLE AND NON-FLAMMABLE SUBSTANCES. 12. BLASTING NOT PERMITTED. 13. SEE SUNOCO PENNSYLVANIA PIPELINE PROJECT ESRI WEBMAP FOR ACCESS ROAD ALIGNMENT.