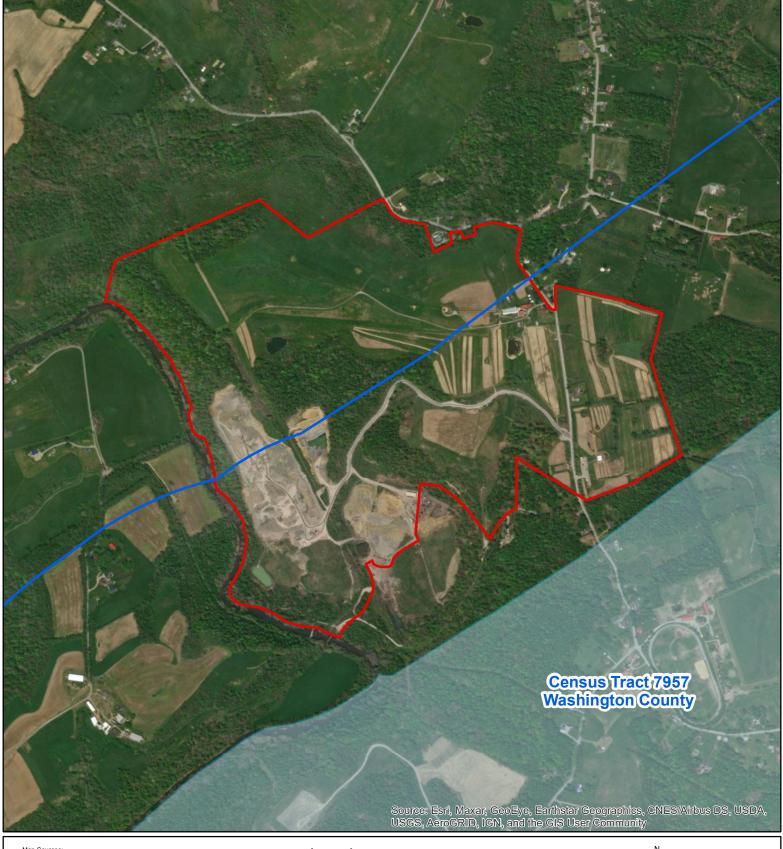

## Maggie Lynn Underground Mine - Permit Boundary

## Map Sources

Maggie Lynn Undergound Permit Boundary: Digitized from Exhibit 6.2 Environmental Resources Map (revised December 2023) submitted by Geotech Engineering, Inc. Environmental Justice Area (2015): PASDA. 1/2 Mile Area of Concern: Calculated using ArcGIS software.

## Legend

1/2 Mile Area of Concern Environmental Justice Area (2015)

Maggie Lynn Underground Permit Boundary

500 1,000 Feet

2,000

The Department assumes no responsibility for the accuracy or completeness of this information.