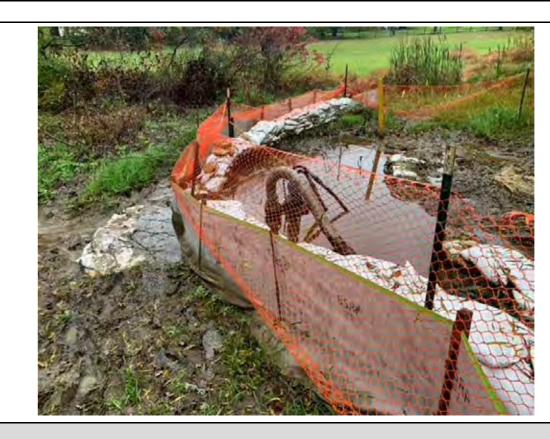

17. DESCRIPTION OF IMPACTS INCLUDING TIMES, DATES, AND DURATION OF EACH IMPACT.

Drilling fluid emerged within wetland WL-H17, and entered streams S-H11 and S-H10. The drilling fluid continued to flow down S-H10 and entered pond H3 (Marsh Creek Reservoir) on 8/10/20.