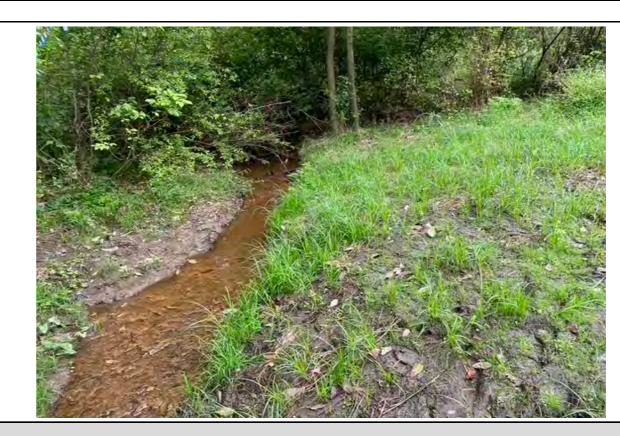

17. DESCRIPTION OF IMPACTS INCLUDING TIMES, DATES, AND DURATION OF EACH IMPACT.

Drilling fluid emerged within wetland WL-H17, and entered streams S-H11 and S-H10. The drilling fluid continued to flow down S-H10 and entered pond H3 (Marsh Creek Reservoir) on 8/10/20.