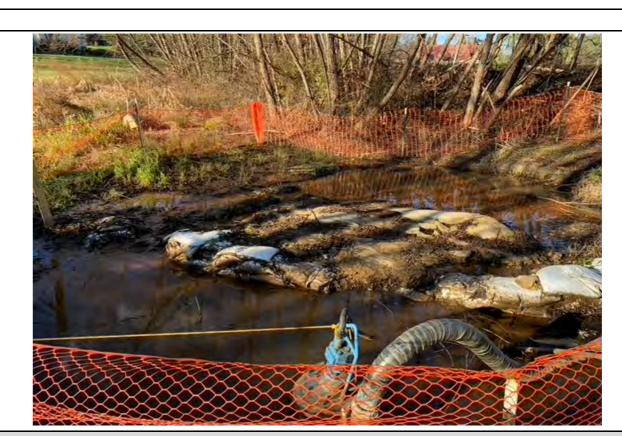

HORIZONTAL DIRECTIONAL DRILLING – INADVERTENT RETURN REPORT FORM

| INTERIM REPORT                                                                        | IF INTERIM, SEE<br>NOTE ABOVE.                                                                                                                                                                                                                                                                                                                                                                                                                                                                                                                                                                                                                                                                                                                                                                                                                                                                | YOURS INDICATE IN THE POCKET WITHIN STEAM NEH III (1181 to March Creek). On X/11//II/II a clincidence feature was discovered at the location of the inadvertent return, within wetland |                               |                                                                 |                                    |                                                                                                  |               |                                          |  |  |  |  |  |
|---------------------------------------------------------------------------------------|-----------------------------------------------------------------------------------------------------------------------------------------------------------------------------------------------------------------------------------------------------------------------------------------------------------------------------------------------------------------------------------------------------------------------------------------------------------------------------------------------------------------------------------------------------------------------------------------------------------------------------------------------------------------------------------------------------------------------------------------------------------------------------------------------------------------------------------------------------------------------------------------------|----------------------------------------------------------------------------------------------------------------------------------------------------------------------------------------|-------------------------------|-----------------------------------------------------------------|------------------------------------|--------------------------------------------------------------------------------------------------|---------------|------------------------------------------|--|--|--|--|--|
| REPORT DATE: Current as of 12/15/2020 HDD ALIGNMENT # PA-CH-100.0000-RD               |                                                                                                                                                                                                                                                                                                                                                                                                                                                                                                                                                                                                                                                                                                                                                                                                                                                                                               |                                                                                                                                                                                        |                               |                                                                 |                                    |                                                                                                  |               |                                          |  |  |  |  |  |
| PROJECT SITE:                                                                         | PPP 6 - S3-0290 - Mi                                                                                                                                                                                                                                                                                                                                                                                                                                                                                                                                                                                                                                                                                                                                                                                                                                                                          | lford Rd./Little Conestog                                                                                                                                                              | oga Rd HDD COMPANY:           |                                                                 |                                    | Michels Directional Crossing                                                                     |               |                                          |  |  |  |  |  |
| DATE A                                                                                | AND TIME WHEN I                                                                                                                                                                                                                                                                                                                                                                                                                                                                                                                                                                                                                                                                                                                                                                                                                                                                               | IR WAS INITIALLY I                                                                                                                                                                     | DISCOVERED DATE:              |                                                                 |                                    | 8/10/2020                                                                                        | TIME:         | 1530                                     |  |  |  |  |  |
| LOCATION: 427-423 Green Valley Rd, Downingtown, PA                                    |                                                                                                                                                                                                                                                                                                                                                                                                                                                                                                                                                                                                                                                                                                                                                                                                                                                                                               |                                                                                                                                                                                        | MUNICIPALITY:                 |                                                                 |                                    | Upper Uwchlan                                                                                    |               |                                          |  |  |  |  |  |
| STREET 40.0794 LONGITUDE:                                                             |                                                                                                                                                                                                                                                                                                                                                                                                                                                                                                                                                                                                                                                                                                                                                                                                                                                                                               |                                                                                                                                                                                        | -75.7104 FROM STATION:        |                                                                 |                                    | 14824+00                                                                                         | TO STATION    | 14824+00                                 |  |  |  |  |  |
| STREAM NAME:                                                                          | S-H10 (UNT to Marsl                                                                                                                                                                                                                                                                                                                                                                                                                                                                                                                                                                                                                                                                                                                                                                                                                                                                           | h Creek), S-H11 (UNT t                                                                                                                                                                 | o Marsh Creek)                | POND /                                                          | LAKE NAME:                         | Pond H3 (Marsh Creek Reservoir)                                                                  | WETLAND NAME: | WL-H17 (PEM, PFO)                        |  |  |  |  |  |
| DED DEDMIT Nos                                                                        | `                                                                                                                                                                                                                                                                                                                                                                                                                                                                                                                                                                                                                                                                                                                                                                                                                                                                                             | 00015001, Water Obstru                                                                                                                                                                 | ,                             |                                                                 |                                    |                                                                                                  |               |                                          |  |  |  |  |  |
| (102 AND 105)  CORPS PERMIT                                                           |                                                                                                                                                                                                                                                                                                                                                                                                                                                                                                                                                                                                                                                                                                                                                                                                                                                                                               |                                                                                                                                                                                        |                               |                                                                 |                                    |                                                                                                  |               |                                          |  |  |  |  |  |
| NO.                                                                                   | PASPGP-5 (issued Ap                                                                                                                                                                                                                                                                                                                                                                                                                                                                                                                                                                                                                                                                                                                                                                                                                                                                           | pril 12, 2017)                                                                                                                                                                         |                               |                                                                 |                                    |                                                                                                  |               |                                          |  |  |  |  |  |
|                                                                                       | PPP6_PA-CH-0100.0                                                                                                                                                                                                                                                                                                                                                                                                                                                                                                                                                                                                                                                                                                                                                                                                                                                                             | 0000-RD_MilfordRd_IR                                                                                                                                                                   | Interim_18_121620             |                                                                 |                                    |                                                                                                  |               |                                          |  |  |  |  |  |
| IS AUGUST 8, 2017<br>ORDER                                                            | ORDER VES LISTED IN WHICH                                                                                                                                                                                                                                                                                                                                                                                                                                                                                                                                                                                                                                                                                                                                                                                                                                                                     |                                                                                                                                                                                        | 3 DESCRIPTION IN EXHI         |                                                                 | ΓΙΟΝ IN EXHIBIT                    | HDDs for Reevaluation                                                                            |               |                                          |  |  |  |  |  |
| APPLICABLE?                                                                           |                                                                                                                                                                                                                                                                                                                                                                                                                                                                                                                                                                                                                                                                                                                                                                                                                                                                                               | EXHIBIT?                                                                                                                                                                               |                               |                                                                 |                                    |                                                                                                  |               |                                          |  |  |  |  |  |
| COMPLETE THE FOLLOWING QUESTIONS IF APPLICABLE:                                       |                                                                                                                                                                                                                                                                                                                                                                                                                                                                                                                                                                                                                                                                                                                                                                                                                                                                                               |                                                                                                                                                                                        |                               |                                                                 |                                    |                                                                                                  |               |                                          |  |  |  |  |  |
|                                                                                       |                                                                                                                                                                                                                                                                                                                                                                                                                                                                                                                                                                                                                                                                                                                                                                                                                                                                                               |                                                                                                                                                                                        |                               |                                                                 |                                    |                                                                                                  |               |                                          |  |  |  |  |  |
|                                                                                       | OING? Provide date                                                                                                                                                                                                                                                                                                                                                                                                                                                                                                                                                                                                                                                                                                                                                                                                                                                                            | es, times, and duration                                                                                                                                                                | NO                            | NOTE:                                                           |                                    | imately 1530 hours, approximately 7,712 gallons ing fluid continued to flow down S-H10 and enter |               |                                          |  |  |  |  |  |
| of all IRs.                                                                           |                                                                                                                                                                                                                                                                                                                                                                                                                                                                                                                                                                                                                                                                                                                                                                                                                                                                                               |                                                                                                                                                                                        |                               |                                                                 | drilling was stopped.              |                                                                                                  |               |                                          |  |  |  |  |  |
| 2. HAS THE IR CEA                                                                     | ASED? Provide date                                                                                                                                                                                                                                                                                                                                                                                                                                                                                                                                                                                                                                                                                                                                                                                                                                                                            | and time for each IR.                                                                                                                                                                  | YES                           | NOTE:                                                           |                                    | imately 1530 hours, approximately 7,712 gallons ing fluid continued to flow down S-H10 and enter |               |                                          |  |  |  |  |  |
|                                                                                       |                                                                                                                                                                                                                                                                                                                                                                                                                                                                                                                                                                                                                                                                                                                                                                                                                                                                                               |                                                                                                                                                                                        |                               |                                                                 | drilling was stopped.              |                                                                                                  |               |                                          |  |  |  |  |  |
| 3. WHEN WAS DRI                                                                       | LLING STOPPED?                                                                                                                                                                                                                                                                                                                                                                                                                                                                                                                                                                                                                                                                                                                                                                                                                                                                                | Provide date and                                                                                                                                                                       | Drilling was immediately stop | oped on 8/10/2                                                  | 020 at approximately 1             | 530 hours.                                                                                       |               |                                          |  |  |  |  |  |
| time for each IR.                                                                     |                                                                                                                                                                                                                                                                                                                                                                                                                                                                                                                                                                                                                                                                                                                                                                                                                                                                                               |                                                                                                                                                                                        |                               | 1                                                               |                                    |                                                                                                  |               |                                          |  |  |  |  |  |
| 4. VOLUME OF IR                                                                       | (CURRENT ESTIM                                                                                                                                                                                                                                                                                                                                                                                                                                                                                                                                                                                                                                                                                                                                                                                                                                                                                | ATE)?                                                                                                                                                                                  | Approximately 7,712 gallons   |                                                                 |                                    |                                                                                                  |               |                                          |  |  |  |  |  |
| 4A. DOES THIS VO                                                                      | TIME DELEASE D                                                                                                                                                                                                                                                                                                                                                                                                                                                                                                                                                                                                                                                                                                                                                                                                                                                                                | PEDDECENIT A                                                                                                                                                                           |                               |                                                                 |                                    |                                                                                                  |               |                                          |  |  |  |  |  |
| TOTAL VOLUME I                                                                        |                                                                                                                                                                                                                                                                                                                                                                                                                                                                                                                                                                                                                                                                                                                                                                                                                                                                                               |                                                                                                                                                                                        | YES                           | NOTE:                                                           | Approximately 7,712                | gallons of drilling fluid emerged on 8/10/2020.                                                  |               |                                          |  |  |  |  |  |
| BEGAN?                                                                                |                                                                                                                                                                                                                                                                                                                                                                                                                                                                                                                                                                                                                                                                                                                                                                                                                                                                                               |                                                                                                                                                                                        |                               |                                                                 |                                    |                                                                                                  |               |                                          |  |  |  |  |  |
| 5. HAS THIS VOLU<br>REPORT? IF SO, H                                                  |                                                                                                                                                                                                                                                                                                                                                                                                                                                                                                                                                                                                                                                                                                                                                                                                                                                                                               | NCE THE LAST                                                                                                                                                                           | NO                            | NOTE:                                                           |                                    |                                                                                                  |               |                                          |  |  |  |  |  |
|                                                                                       |                                                                                                                                                                                                                                                                                                                                                                                                                                                                                                                                                                                                                                                                                                                                                                                                                                                                                               |                                                                                                                                                                                        |                               |                                                                 |                                    |                                                                                                  |               |                                          |  |  |  |  |  |
|                                                                                       | URATION OF EAC                                                                                                                                                                                                                                                                                                                                                                                                                                                                                                                                                                                                                                                                                                                                                                                                                                                                                | H IR? Provide dates                                                                                                                                                                    | The IR ceased emerging on 8/  | 10/2020 at 15                                                   | 30 hours after the IR w            | as discovered and drilling was stopped.                                                          |               |                                          |  |  |  |  |  |
| 7. WHAT STEPS W                                                                       | The IR ceased emerging on 8/10/2020 at 1530 hours after the IR was discovered and drilling was stopped.  The IR ceased emerging on 8/10/2020 at 1530 hours after the IR was discovered and drilling was stopped.  Two turbidity curtains were installed at the confluence of S-H10 (UNT to Marsh Creek) and pond H3 (Marsh Creek Reservoir). Ten sand bag and silt fence dams were constructed with H10 (UNT to Marsh Creek). Crew members began clean up and recovery of the drilling fluid starting at the location of the IR release point working their way towards pond H3 (Marsh Creek Reservoir). Creek Reservoir). Creek Reservoir). Creek Reservoir). Crew members used pumps and hand tools to recover the drilling fluid and transport it to onsite storage tanks. Stream water was pumped and used to spray remaining bentonite pockets within stream S-H10 (UNT to Marsh Creek). |                                                                                                                                                                                        |                               |                                                                 |                                    |                                                                                                  |               |                                          |  |  |  |  |  |
| 8. WHAT REVISION IMPLEMENTED PLOTE DRILLING? Providen                                 | RIOR TO EACH RE                                                                                                                                                                                                                                                                                                                                                                                                                                                                                                                                                                                                                                                                                                                                                                                                                                                                               |                                                                                                                                                                                        |                               |                                                                 |                                    |                                                                                                  |               |                                          |  |  |  |  |  |
| 8a. What was the tec                                                                  | chnical basis for resur                                                                                                                                                                                                                                                                                                                                                                                                                                                                                                                                                                                                                                                                                                                                                                                                                                                                       | ming drilling?                                                                                                                                                                         |                               |                                                                 |                                    |                                                                                                  |               |                                          |  |  |  |  |  |
|                                                                                       |                                                                                                                                                                                                                                                                                                                                                                                                                                                                                                                                                                                                                                                                                                                                                                                                                                                                                               |                                                                                                                                                                                        |                               |                                                                 |                                    |                                                                                                  |               |                                          |  |  |  |  |  |
| 9. WAS THE DRILI and duration for each                                                |                                                                                                                                                                                                                                                                                                                                                                                                                                                                                                                                                                                                                                                                                                                                                                                                                                                                                               | Provide dates, times,                                                                                                                                                                  | NO                            | NOTE:                                                           |                                    |                                                                                                  |               |                                          |  |  |  |  |  |
|                                                                                       |                                                                                                                                                                                                                                                                                                                                                                                                                                                                                                                                                                                                                                                                                                                                                                                                                                                                                               |                                                                                                                                                                                        |                               |                                                                 |                                    |                                                                                                  |               |                                          |  |  |  |  |  |
| 9A. IF SO, HAS ANd dates and times for e                                              |                                                                                                                                                                                                                                                                                                                                                                                                                                                                                                                                                                                                                                                                                                                                                                                                                                                                                               | RED? If YES, provide                                                                                                                                                                   | NO                            | NOTE:                                                           |                                    |                                                                                                  |               |                                          |  |  |  |  |  |
|                                                                                       |                                                                                                                                                                                                                                                                                                                                                                                                                                                                                                                                                                                                                                                                                                                                                                                                                                                                                               |                                                                                                                                                                                        |                               |                                                                 |                                    |                                                                                                  |               |                                          |  |  |  |  |  |
| 10. HAS IR BEEN C<br>times, and measures                                              |                                                                                                                                                                                                                                                                                                                                                                                                                                                                                                                                                                                                                                                                                                                                                                                                                                                                                               | S, Provide dates,                                                                                                                                                                      | YES                           | NOTE:                                                           | •                                  | s were installed at the confluence of S-H10 (UN7 ere constructed within S-H10 (UNT to Marsh Cr   | <b>′ ≜</b>    | H3 (Marsh Creek Reservoir). Ten sand bag |  |  |  |  |  |
| times, and measures                                                                   | Tor Cach IIX.                                                                                                                                                                                                                                                                                                                                                                                                                                                                                                                                                                                                                                                                                                                                                                                                                                                                                 |                                                                                                                                                                                        |                               |                                                                 | and sift tence dams w              | CIC CONSTRUCTED WITHIN 5 1110 (CIVI to Warsh Ci                                                  |               |                                          |  |  |  |  |  |
| 11. HAS A FISH KILL OCCURRED? If YES, Provide dates, times, and measures for each IR. |                                                                                                                                                                                                                                                                                                                                                                                                                                                                                                                                                                                                                                                                                                                                                                                                                                                                                               |                                                                                                                                                                                        | NO                            | NOTE:                                                           |                                    |                                                                                                  |               |                                          |  |  |  |  |  |
| tilles, and measures                                                                  | 101 each 1K.                                                                                                                                                                                                                                                                                                                                                                                                                                                                                                                                                                                                                                                                                                                                                                                                                                                                                  |                                                                                                                                                                                        |                               |                                                                 |                                    |                                                                                                  |               |                                          |  |  |  |  |  |
| 12. ARE FISH AND                                                                      | OR OTHER AQUA                                                                                                                                                                                                                                                                                                                                                                                                                                                                                                                                                                                                                                                                                                                                                                                                                                                                                 | TIC LIFE IN                                                                                                                                                                            | NO                            | NOTE:                                                           |                                    |                                                                                                  |               |                                          |  |  |  |  |  |
| DISTRESS?                                                                             |                                                                                                                                                                                                                                                                                                                                                                                                                                                                                                                                                                                                                                                                                                                                                                                                                                                                                               |                                                                                                                                                                                        |                               | _ <del> •</del>                                                 |                                    |                                                                                                  |               |                                          |  |  |  |  |  |
| 13. AS OF THE DATE FLUID REMAIN IN WATERCOURSE?                                       | THE WETLAND O                                                                                                                                                                                                                                                                                                                                                                                                                                                                                                                                                                                                                                                                                                                                                                                                                                                                                 | RT, DOES DRILLING<br>OR                                                                                                                                                                | YES                           | NOTE: Drilling fluid remains in pond H3 (Marsh Creek Reservoir) |                                    |                                                                                                  |               |                                          |  |  |  |  |  |
| 14. IS THERE NOTE TURBIDITY IN TH dates, times, and dur                               | E WATERCOURSE                                                                                                                                                                                                                                                                                                                                                                                                                                                                                                                                                                                                                                                                                                                                                                                                                                                                                 |                                                                                                                                                                                        | YES                           | NOTE: Drilling fluid remains in pond H3 (Marsh Creek Reservoir) |                                    |                                                                                                  |               |                                          |  |  |  |  |  |
| 15. HAS FLUID LOS<br>Provide dates, times,                                            | SS OCCURRED? (II                                                                                                                                                                                                                                                                                                                                                                                                                                                                                                                                                                                                                                                                                                                                                                                                                                                                              | ,                                                                                                                                                                                      | YES                           | NOTE:                                                           | NOTE: 500 gallon loss on 3/3/2020. |                                                                                                  |               |                                          |  |  |  |  |  |
| 16. CORRECTIVE I                                                                      | MEASURES IMPLE                                                                                                                                                                                                                                                                                                                                                                                                                                                                                                                                                                                                                                                                                                                                                                                                                                                                                | EMENTED NOT                                                                                                                                                                            |                               |                                                                 |                                    |                                                                                                  |               |                                          |  |  |  |  |  |
|                                                                                       |                                                                                                                                                                                                                                                                                                                                                                                                                                                                                                                                                                                                                                                                                                                                                                                                                                                                                               | de dates and times for                                                                                                                                                                 |                               |                                                                 |                                    |                                                                                                  |               |                                          |  |  |  |  |  |

17. DESCRIPTION OF IMPACTS INCLUDING TIMES, DATES, AND DURATION OF EACH IMPACT.

Drilling fluid emerged within wetland WL-H17, and entered streams S-H11 and S-H10. The drilling fluid continued to flow down S-H10 and entered pond H3 (Marsh Creek Reservoir) on 8/10/20.