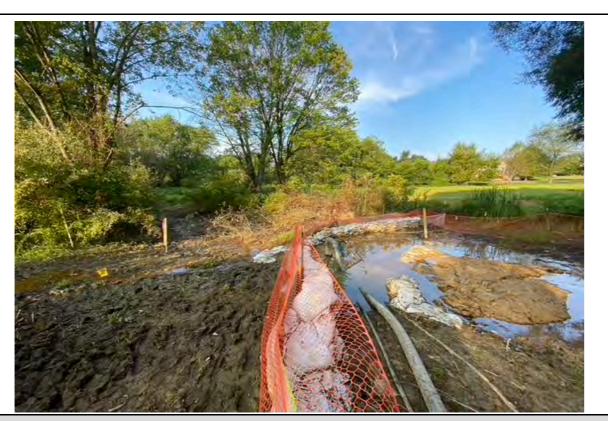

17. DESCRIPTION OF IMPACTS INCLUDING TIMES, DATES, AND DURATION OF EACH IMPACT.

Drilling fluid emerged within wetland WL-H17, and entered streams S-H11 and S-H10. The drilling fluid continued to flow down S-H10 and entered pond H3 (Marsh Creek Reservoir) on 8/10/20.

8/17/2020

Notes:

Notes:

Notes:

View of sandbag containment within S-H10 (UNT to Marsh Creek).

8/17/2020

View of stream S-H10 (UNT to Marsh Creek) following cleanup.

8/17/2020