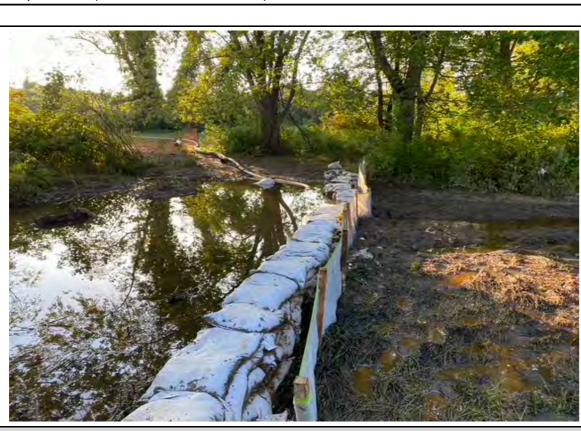

8/17/2020

Notes:

Notes:

Notes:

View of sandbag containment within S-H10 (UNT to Marsh Creek).

8/17/2020

View of stream S-H10 (UNT to Marsh Creek) following cleanup.

8/17/2020

Notes:

Notes: View of IR release location within WL-H17.

View of turbidity curtain at the confluence of stream S-H10 (UNT to Marsh Creek) and pond H3 (Marsh Creek Reservoir). 8/22/2020

8/22/2020

8/24/2020