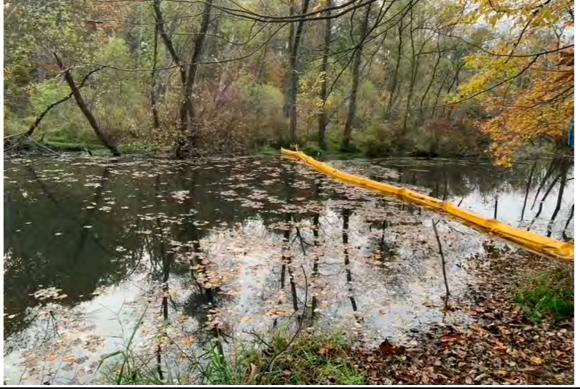

17. DESCRIPTION OF IMPACTS INCLUDING TIMES, DATES, AND DURATION OF EACH IMPACT.

Drilling fluid emerged within wetland WL-H17, and entered streams S-H11 and S-H10. The drilling fluid continued to flow down S-H10 and entered pond H3 (Marsh Creek Reservoir) on 8/10/20.