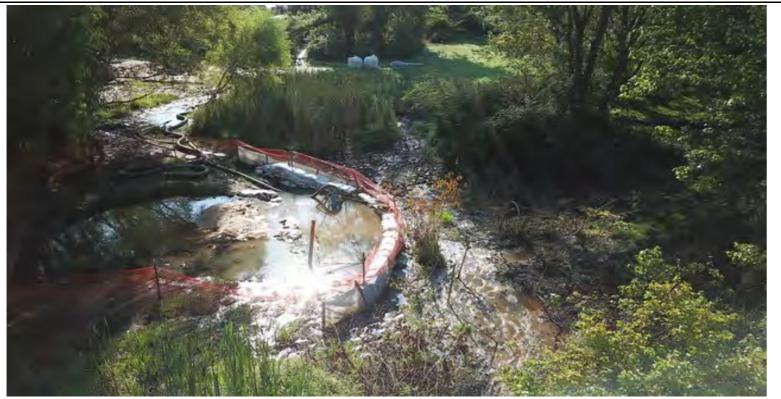

8/17/2020

Notes:

Notes:

Notes:

View of sandbag containment within S-H10 (UNT to Marsh Creek).

8/17/2020

View of stream S-H10 (UNT to Marsh Creek) following cleanup.

8/17/2020

Notes:

Notes: View of IR release location within WL-H17.

View of turbidity curtain at the confluence of stream S-H10 (UNT to Marsh Creek) and pond H3 (Marsh Creek Reservoir). 8/22/2020

8/22/2020

8/24/2020