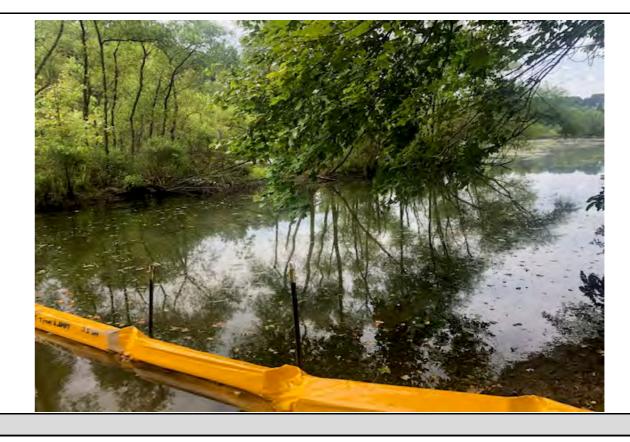

HORIZONTAL DIRECTIONAL DRILLING – INADVERTENT RETURN REPORT FORM

| INTERIM REPORT                                                                        | IF INTERIM, SEE<br>NOTE ABOVE.                                                                                                                                                                                                                                                                                                                                                                                                                                                                                                                                                                                                                                                                                                                                                                                                                                                                | YOURS INDICATE IN THE POCKET WITHIN STEAM NEH III (1181 to March Creek). On X/11//II/II a clincidence feature was discovered at the location of the inadvertent return, within wetland |                               |                                                                 |                                    |                                                                                                  |               |                                          |  |  |  |  |  |
|---------------------------------------------------------------------------------------|-----------------------------------------------------------------------------------------------------------------------------------------------------------------------------------------------------------------------------------------------------------------------------------------------------------------------------------------------------------------------------------------------------------------------------------------------------------------------------------------------------------------------------------------------------------------------------------------------------------------------------------------------------------------------------------------------------------------------------------------------------------------------------------------------------------------------------------------------------------------------------------------------|----------------------------------------------------------------------------------------------------------------------------------------------------------------------------------------|-------------------------------|-----------------------------------------------------------------|------------------------------------|--------------------------------------------------------------------------------------------------|---------------|------------------------------------------|--|--|--|--|--|
| REPORT DATE: Current as of 12/15/2020 HDD ALIGNMENT # PA-CH-100.0000-RD               |                                                                                                                                                                                                                                                                                                                                                                                                                                                                                                                                                                                                                                                                                                                                                                                                                                                                                               |                                                                                                                                                                                        |                               |                                                                 |                                    |                                                                                                  |               |                                          |  |  |  |  |  |
| PROJECT SITE:                                                                         | PPP 6 - S3-0290 - Mi                                                                                                                                                                                                                                                                                                                                                                                                                                                                                                                                                                                                                                                                                                                                                                                                                                                                          | lford Rd./Little Conestog                                                                                                                                                              | oga Rd HDD COMPANY:           |                                                                 |                                    | Michels Directional Crossing                                                                     |               |                                          |  |  |  |  |  |
| DATE A                                                                                | AND TIME WHEN I                                                                                                                                                                                                                                                                                                                                                                                                                                                                                                                                                                                                                                                                                                                                                                                                                                                                               | IR WAS INITIALLY I                                                                                                                                                                     | DISCOVERED DATE:              |                                                                 |                                    | 8/10/2020                                                                                        | TIME:         | 1530                                     |  |  |  |  |  |
| LOCATION: 427-423 Green Valley Rd, Downingtown, PA                                    |                                                                                                                                                                                                                                                                                                                                                                                                                                                                                                                                                                                                                                                                                                                                                                                                                                                                                               |                                                                                                                                                                                        | MUNICIPALITY:                 |                                                                 |                                    | Upper Uwchlan                                                                                    |               |                                          |  |  |  |  |  |
| STREET 40.0794 LONGITUDE:                                                             |                                                                                                                                                                                                                                                                                                                                                                                                                                                                                                                                                                                                                                                                                                                                                                                                                                                                                               |                                                                                                                                                                                        | -75.7104 FROM STATION:        |                                                                 |                                    | 14824+00                                                                                         | TO STATION    | 14824+00                                 |  |  |  |  |  |
| STREAM NAME:                                                                          | S-H10 (UNT to Marsl                                                                                                                                                                                                                                                                                                                                                                                                                                                                                                                                                                                                                                                                                                                                                                                                                                                                           | h Creek), S-H11 (UNT t                                                                                                                                                                 | o Marsh Creek)                | POND /                                                          | LAKE NAME:                         | Pond H3 (Marsh Creek Reservoir)                                                                  | WETLAND NAME: | WL-H17 (PEM, PFO)                        |  |  |  |  |  |
| DED DEDMIT Nos                                                                        | `                                                                                                                                                                                                                                                                                                                                                                                                                                                                                                                                                                                                                                                                                                                                                                                                                                                                                             | 00015001, Water Obstru                                                                                                                                                                 | ,                             |                                                                 |                                    |                                                                                                  |               |                                          |  |  |  |  |  |
| (102 AND 105)  CORPS PERMIT                                                           |                                                                                                                                                                                                                                                                                                                                                                                                                                                                                                                                                                                                                                                                                                                                                                                                                                                                                               |                                                                                                                                                                                        |                               |                                                                 |                                    |                                                                                                  |               |                                          |  |  |  |  |  |
| NO.                                                                                   | PASPGP-5 (issued Ap                                                                                                                                                                                                                                                                                                                                                                                                                                                                                                                                                                                                                                                                                                                                                                                                                                                                           | pril 12, 2017)                                                                                                                                                                         |                               |                                                                 |                                    |                                                                                                  |               |                                          |  |  |  |  |  |
|                                                                                       | PPP6_PA-CH-0100.0                                                                                                                                                                                                                                                                                                                                                                                                                                                                                                                                                                                                                                                                                                                                                                                                                                                                             | 0000-RD_MilfordRd_IR                                                                                                                                                                   | Interim_18_121620             |                                                                 |                                    |                                                                                                  |               |                                          |  |  |  |  |  |
| IS AUGUST 8, 2017<br>ORDER                                                            | ORDER VES LISTED IN WHICH                                                                                                                                                                                                                                                                                                                                                                                                                                                                                                                                                                                                                                                                                                                                                                                                                                                                     |                                                                                                                                                                                        | 3 DESCRIPTION IN EXHI         |                                                                 | ΓΙΟΝ IN EXHIBIT                    | HDDs for Reevaluation                                                                            |               |                                          |  |  |  |  |  |
| APPLICABLE?                                                                           |                                                                                                                                                                                                                                                                                                                                                                                                                                                                                                                                                                                                                                                                                                                                                                                                                                                                                               | EXHIBIT?                                                                                                                                                                               |                               |                                                                 |                                    |                                                                                                  |               |                                          |  |  |  |  |  |
| COMPLETE THE FOLLOWING QUESTIONS IF APPLICABLE:                                       |                                                                                                                                                                                                                                                                                                                                                                                                                                                                                                                                                                                                                                                                                                                                                                                                                                                                                               |                                                                                                                                                                                        |                               |                                                                 |                                    |                                                                                                  |               |                                          |  |  |  |  |  |
|                                                                                       |                                                                                                                                                                                                                                                                                                                                                                                                                                                                                                                                                                                                                                                                                                                                                                                                                                                                                               |                                                                                                                                                                                        |                               |                                                                 |                                    |                                                                                                  |               |                                          |  |  |  |  |  |
|                                                                                       | OING? Provide date                                                                                                                                                                                                                                                                                                                                                                                                                                                                                                                                                                                                                                                                                                                                                                                                                                                                            | es, times, and duration                                                                                                                                                                | NO                            | NOTE:                                                           |                                    | imately 1530 hours, approximately 7,712 gallons ing fluid continued to flow down S-H10 and enter |               |                                          |  |  |  |  |  |
| of all IRs.                                                                           |                                                                                                                                                                                                                                                                                                                                                                                                                                                                                                                                                                                                                                                                                                                                                                                                                                                                                               |                                                                                                                                                                                        |                               |                                                                 | drilling was stopped.              |                                                                                                  |               |                                          |  |  |  |  |  |
| 2. HAS THE IR CEA                                                                     | ASED? Provide date                                                                                                                                                                                                                                                                                                                                                                                                                                                                                                                                                                                                                                                                                                                                                                                                                                                                            | and time for each IR.                                                                                                                                                                  | YES                           | NOTE:                                                           |                                    | imately 1530 hours, approximately 7,712 gallons ing fluid continued to flow down S-H10 and enter |               |                                          |  |  |  |  |  |
|                                                                                       |                                                                                                                                                                                                                                                                                                                                                                                                                                                                                                                                                                                                                                                                                                                                                                                                                                                                                               |                                                                                                                                                                                        |                               |                                                                 | drilling was stopped.              |                                                                                                  |               |                                          |  |  |  |  |  |
| 3. WHEN WAS DRI                                                                       | LLING STOPPED?                                                                                                                                                                                                                                                                                                                                                                                                                                                                                                                                                                                                                                                                                                                                                                                                                                                                                | Provide date and                                                                                                                                                                       | Drilling was immediately stop | oped on 8/10/2                                                  | 020 at approximately 1             | 530 hours.                                                                                       |               |                                          |  |  |  |  |  |
| time for each IR.                                                                     |                                                                                                                                                                                                                                                                                                                                                                                                                                                                                                                                                                                                                                                                                                                                                                                                                                                                                               |                                                                                                                                                                                        |                               | 1                                                               |                                    |                                                                                                  |               |                                          |  |  |  |  |  |
| 4. VOLUME OF IR                                                                       | (CURRENT ESTIM                                                                                                                                                                                                                                                                                                                                                                                                                                                                                                                                                                                                                                                                                                                                                                                                                                                                                | ATE)?                                                                                                                                                                                  | Approximately 7,712 gallons   |                                                                 |                                    |                                                                                                  |               |                                          |  |  |  |  |  |
| 4A. DOES THIS VO                                                                      | TIME DELEASE D                                                                                                                                                                                                                                                                                                                                                                                                                                                                                                                                                                                                                                                                                                                                                                                                                                                                                | PEDDECENIT A                                                                                                                                                                           |                               |                                                                 |                                    |                                                                                                  |               |                                          |  |  |  |  |  |
| TOTAL VOLUME I                                                                        |                                                                                                                                                                                                                                                                                                                                                                                                                                                                                                                                                                                                                                                                                                                                                                                                                                                                                               |                                                                                                                                                                                        | YES                           | NOTE:                                                           | Approximately 7,712                | gallons of drilling fluid emerged on 8/10/2020.                                                  |               |                                          |  |  |  |  |  |
| BEGAN?                                                                                |                                                                                                                                                                                                                                                                                                                                                                                                                                                                                                                                                                                                                                                                                                                                                                                                                                                                                               |                                                                                                                                                                                        |                               |                                                                 |                                    |                                                                                                  |               |                                          |  |  |  |  |  |
| 5. HAS THIS VOLU<br>REPORT? IF SO, H                                                  |                                                                                                                                                                                                                                                                                                                                                                                                                                                                                                                                                                                                                                                                                                                                                                                                                                                                                               | NCE THE LAST                                                                                                                                                                           | NO                            | NOTE:                                                           |                                    |                                                                                                  |               |                                          |  |  |  |  |  |
|                                                                                       |                                                                                                                                                                                                                                                                                                                                                                                                                                                                                                                                                                                                                                                                                                                                                                                                                                                                                               |                                                                                                                                                                                        |                               |                                                                 |                                    |                                                                                                  |               |                                          |  |  |  |  |  |
|                                                                                       | URATION OF EAC                                                                                                                                                                                                                                                                                                                                                                                                                                                                                                                                                                                                                                                                                                                                                                                                                                                                                | H IR? Provide dates                                                                                                                                                                    | The IR ceased emerging on 8/  | 10/2020 at 15                                                   | 30 hours after the IR w            | as discovered and drilling was stopped.                                                          |               |                                          |  |  |  |  |  |
| 7. WHAT STEPS W                                                                       | The IR ceased emerging on 8/10/2020 at 1530 hours after the IR was discovered and drilling was stopped.  The IR ceased emerging on 8/10/2020 at 1530 hours after the IR was discovered and drilling was stopped.  Two turbidity curtains were installed at the confluence of S-H10 (UNT to Marsh Creek) and pond H3 (Marsh Creek Reservoir). Ten sand bag and silt fence dams were constructed with H10 (UNT to Marsh Creek). Crew members began clean up and recovery of the drilling fluid starting at the location of the IR release point working their way towards pond H3 (Marsh Creek Reservoir). Creek Reservoir). Creek Reservoir). Creek Reservoir). Crew members used pumps and hand tools to recover the drilling fluid and transport it to onsite storage tanks. Stream water was pumped and used to spray remaining bentonite pockets within stream S-H10 (UNT to Marsh Creek). |                                                                                                                                                                                        |                               |                                                                 |                                    |                                                                                                  |               |                                          |  |  |  |  |  |
| 8. WHAT REVISION IMPLEMENTED PLOTE DRILLING? Providen                                 | RIOR TO EACH RE                                                                                                                                                                                                                                                                                                                                                                                                                                                                                                                                                                                                                                                                                                                                                                                                                                                                               |                                                                                                                                                                                        |                               |                                                                 |                                    |                                                                                                  |               |                                          |  |  |  |  |  |
| 8a. What was the tec                                                                  | chnical basis for resur                                                                                                                                                                                                                                                                                                                                                                                                                                                                                                                                                                                                                                                                                                                                                                                                                                                                       | ming drilling?                                                                                                                                                                         |                               |                                                                 |                                    |                                                                                                  |               |                                          |  |  |  |  |  |
|                                                                                       |                                                                                                                                                                                                                                                                                                                                                                                                                                                                                                                                                                                                                                                                                                                                                                                                                                                                                               |                                                                                                                                                                                        |                               |                                                                 |                                    |                                                                                                  |               |                                          |  |  |  |  |  |
| 9. WAS THE DRILI and duration for each                                                |                                                                                                                                                                                                                                                                                                                                                                                                                                                                                                                                                                                                                                                                                                                                                                                                                                                                                               | Provide dates, times,                                                                                                                                                                  | NO                            | NOTE:                                                           |                                    |                                                                                                  |               |                                          |  |  |  |  |  |
|                                                                                       |                                                                                                                                                                                                                                                                                                                                                                                                                                                                                                                                                                                                                                                                                                                                                                                                                                                                                               |                                                                                                                                                                                        |                               |                                                                 |                                    |                                                                                                  |               |                                          |  |  |  |  |  |
| 9A. IF SO, HAS ANd dates and times for e                                              |                                                                                                                                                                                                                                                                                                                                                                                                                                                                                                                                                                                                                                                                                                                                                                                                                                                                                               | RED? If YES, provide                                                                                                                                                                   | NO                            | NOTE:                                                           |                                    |                                                                                                  |               |                                          |  |  |  |  |  |
|                                                                                       |                                                                                                                                                                                                                                                                                                                                                                                                                                                                                                                                                                                                                                                                                                                                                                                                                                                                                               |                                                                                                                                                                                        |                               |                                                                 |                                    |                                                                                                  |               |                                          |  |  |  |  |  |
| 10. HAS IR BEEN C<br>times, and measures                                              |                                                                                                                                                                                                                                                                                                                                                                                                                                                                                                                                                                                                                                                                                                                                                                                                                                                                                               | S, Provide dates,                                                                                                                                                                      | YES                           | NOTE:                                                           | •                                  | s were installed at the confluence of S-H10 (UN7 ere constructed within S-H10 (UNT to Marsh Cr   | <b>′ ≜</b>    | H3 (Marsh Creek Reservoir). Ten sand bag |  |  |  |  |  |
| times, and measures                                                                   | Tor Cach IIX.                                                                                                                                                                                                                                                                                                                                                                                                                                                                                                                                                                                                                                                                                                                                                                                                                                                                                 |                                                                                                                                                                                        |                               |                                                                 | and sift tence dams w              | CIC CONSTRUCTED WITHIN 5 1110 (CIVI to Warsh Ci                                                  |               |                                          |  |  |  |  |  |
| 11. HAS A FISH KILL OCCURRED? If YES, Provide dates, times, and measures for each IR. |                                                                                                                                                                                                                                                                                                                                                                                                                                                                                                                                                                                                                                                                                                                                                                                                                                                                                               |                                                                                                                                                                                        | NO                            | NOTE:                                                           |                                    |                                                                                                  |               |                                          |  |  |  |  |  |
| tilles, and measures                                                                  | 101 each 1K.                                                                                                                                                                                                                                                                                                                                                                                                                                                                                                                                                                                                                                                                                                                                                                                                                                                                                  |                                                                                                                                                                                        |                               |                                                                 |                                    |                                                                                                  |               |                                          |  |  |  |  |  |
| 12. ARE FISH AND                                                                      | OR OTHER AQUA                                                                                                                                                                                                                                                                                                                                                                                                                                                                                                                                                                                                                                                                                                                                                                                                                                                                                 | TIC LIFE IN                                                                                                                                                                            | NO                            | NOTE:                                                           |                                    |                                                                                                  |               |                                          |  |  |  |  |  |
| DISTRESS?                                                                             |                                                                                                                                                                                                                                                                                                                                                                                                                                                                                                                                                                                                                                                                                                                                                                                                                                                                                               |                                                                                                                                                                                        |                               | _ <del> •</del>                                                 |                                    |                                                                                                  |               |                                          |  |  |  |  |  |
| 13. AS OF THE DATE FLUID REMAIN IN WATERCOURSE?                                       | THE WETLAND O                                                                                                                                                                                                                                                                                                                                                                                                                                                                                                                                                                                                                                                                                                                                                                                                                                                                                 | RT, DOES DRILLING<br>OR                                                                                                                                                                | YES                           | NOTE: Drilling fluid remains in pond H3 (Marsh Creek Reservoir) |                                    |                                                                                                  |               |                                          |  |  |  |  |  |
| 14. IS THERE NOTE TURBIDITY IN TH dates, times, and dur                               | E WATERCOURSE                                                                                                                                                                                                                                                                                                                                                                                                                                                                                                                                                                                                                                                                                                                                                                                                                                                                                 |                                                                                                                                                                                        | YES                           | NOTE: Drilling fluid remains in pond H3 (Marsh Creek Reservoir) |                                    |                                                                                                  |               |                                          |  |  |  |  |  |
| 15. HAS FLUID LOS<br>Provide dates, times,                                            | SS OCCURRED? (II                                                                                                                                                                                                                                                                                                                                                                                                                                                                                                                                                                                                                                                                                                                                                                                                                                                                              | ,                                                                                                                                                                                      | YES                           | NOTE:                                                           | NOTE: 500 gallon loss on 3/3/2020. |                                                                                                  |               |                                          |  |  |  |  |  |
| 16. CORRECTIVE I                                                                      | MEASURES IMPLE                                                                                                                                                                                                                                                                                                                                                                                                                                                                                                                                                                                                                                                                                                                                                                                                                                                                                | EMENTED NOT                                                                                                                                                                            |                               |                                                                 |                                    |                                                                                                  |               |                                          |  |  |  |  |  |
|                                                                                       |                                                                                                                                                                                                                                                                                                                                                                                                                                                                                                                                                                                                                                                                                                                                                                                                                                                                                               | de dates and times for                                                                                                                                                                 |                               |                                                                 |                                    |                                                                                                  |               |                                          |  |  |  |  |  |

17. DESCRIPTION OF IMPACTS INCLUDING TIMES, DATES, AND DURATION OF EACH IMPACT.

Drilling fluid emerged within wetland WL-H17, and entered streams S-H11 and S-H10. The drilling fluid continued to flow down S-H10 and entered pond H3 (Marsh Creek Reservoir) on 8/10/20.