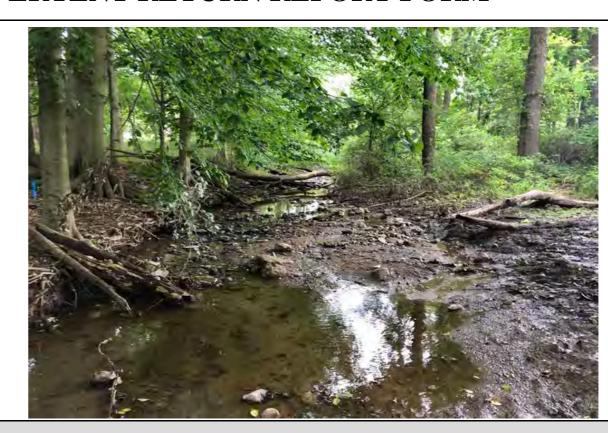

17. DESCRIPTION OF IMPACTS INCLUDING TIMES, DATES, AND DURATION OF EACH IMPACT.

Drilling fluid emerged within wetland WL-H17, and entered streams S-H11 and S-H10. The drilling fluid continued to flow down S-H10 and entered pond H3 (Marsh Creek Reservoir) on 8/10/20.