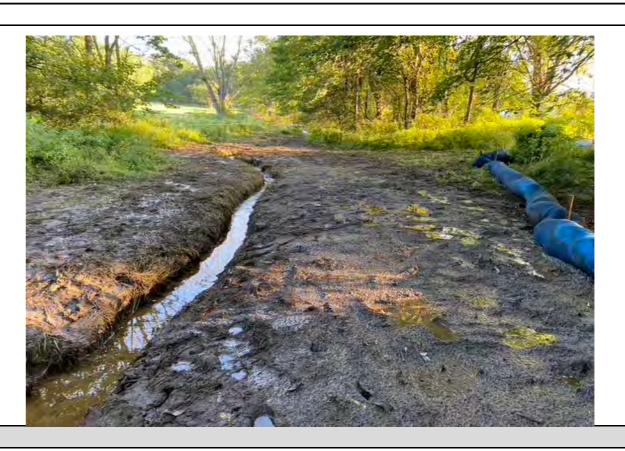

17. DESCRIPTION OF IMPACTS INCLUDING TIMES, DATES, AND DURATION OF EACH IMPACT.

Drilling fluid emerged within wetland WL-H17, and entered streams S-H11 and S-H10. The drilling fluid continued to flow down S-H10 and entered pond H3 (Marsh Creek Reservoir) on 8/10/20.