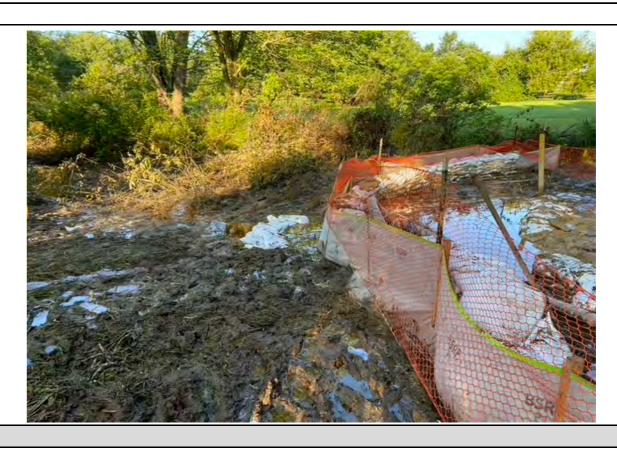

8/17/2020

Notes:

Notes:

Notes:

View of sandbag containment within S-H10 (UNT to Marsh Creek).

8/17/2020

View of stream S-H10 (UNT to Marsh Creek) following cleanup.

8/17/2020

Notes:

Notes: View of IR release location within WL-H17.

View of turbidity curtain at the confluence of stream S-H10 (UNT to Marsh Creek) and pond H3 (Marsh Creek Reservoir). 8/22/2020

8/22/2020

8/24/2020