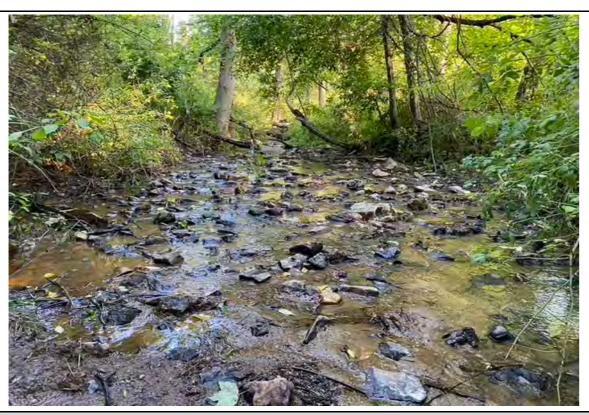

17. DESCRIPTION OF IMPACTS INCLUDING TIMES, DATES, AND DURATION OF EACH IMPACT.

Drilling fluid emerged within wetland WL-H17, and entered streams S-H11 and S-H10. The drilling fluid continued to flow down S-H10 and entered pond H3 (Marsh Creek Reservoir) on 8/10/20.