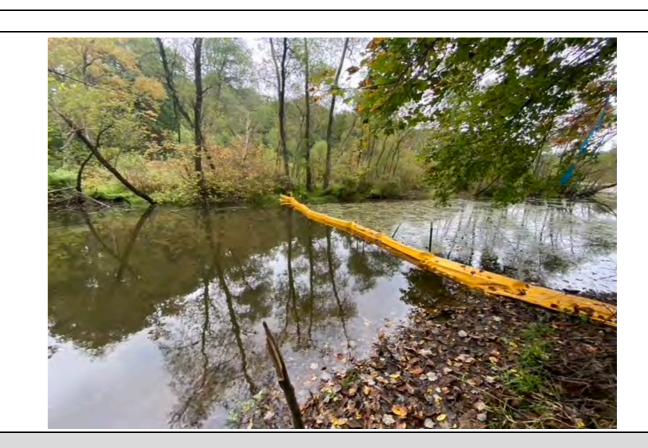

HORIZONTAL DIRECTIONAL DRILLING – INADVERTENT RETURN REPORT FORM

| INTERIM REPORT                                                                        | IF INTERIM, SEE<br>NOTE ABOVE.                                                                                                                                                                                                                                                                                                                                                                                                                                                                                                                                                                                                                                                                                                                                                                                                                                                                | YOURS INDICATE IN THE POCKET WITHIN STEAM NEH III (1181 to March Creek). On X/11//II/II a clincidence feature was discovered at the location of the inadvertent return, within wetland |                               |                                                                 |                                    |                                                                                                  |               |                                          |  |  |  |  |  |
|---------------------------------------------------------------------------------------|-----------------------------------------------------------------------------------------------------------------------------------------------------------------------------------------------------------------------------------------------------------------------------------------------------------------------------------------------------------------------------------------------------------------------------------------------------------------------------------------------------------------------------------------------------------------------------------------------------------------------------------------------------------------------------------------------------------------------------------------------------------------------------------------------------------------------------------------------------------------------------------------------|----------------------------------------------------------------------------------------------------------------------------------------------------------------------------------------|-------------------------------|-----------------------------------------------------------------|------------------------------------|--------------------------------------------------------------------------------------------------|---------------|------------------------------------------|--|--|--|--|--|
| REPORT DATE: Current as of 12/15/2020 HDD ALIGNMENT # PA-CH-100.0000-RD               |                                                                                                                                                                                                                                                                                                                                                                                                                                                                                                                                                                                                                                                                                                                                                                                                                                                                                               |                                                                                                                                                                                        |                               |                                                                 |                                    |                                                                                                  |               |                                          |  |  |  |  |  |
| PROJECT SITE:                                                                         | PPP 6 - S3-0290 - Mi                                                                                                                                                                                                                                                                                                                                                                                                                                                                                                                                                                                                                                                                                                                                                                                                                                                                          | lford Rd./Little Conestog                                                                                                                                                              | oga Rd HDD COMPANY:           |                                                                 |                                    | Michels Directional Crossing                                                                     |               |                                          |  |  |  |  |  |
| DATE A                                                                                | AND TIME WHEN I                                                                                                                                                                                                                                                                                                                                                                                                                                                                                                                                                                                                                                                                                                                                                                                                                                                                               | IR WAS INITIALLY I                                                                                                                                                                     | DISCOVERED DATE:              |                                                                 |                                    | 8/10/2020                                                                                        | TIME:         | 1530                                     |  |  |  |  |  |
| LOCATION: 427-423 Green Valley Rd, Downingtown, PA                                    |                                                                                                                                                                                                                                                                                                                                                                                                                                                                                                                                                                                                                                                                                                                                                                                                                                                                                               |                                                                                                                                                                                        | MUNICIPALITY:                 |                                                                 |                                    | Upper Uwchlan                                                                                    |               |                                          |  |  |  |  |  |
| STREET 40.0794 LONGITUDE:                                                             |                                                                                                                                                                                                                                                                                                                                                                                                                                                                                                                                                                                                                                                                                                                                                                                                                                                                                               |                                                                                                                                                                                        | -75.7104 FROM STATION:        |                                                                 |                                    | 14824+00                                                                                         | TO STATION    | 14824+00                                 |  |  |  |  |  |
| STREAM NAME:                                                                          | S-H10 (UNT to Marsl                                                                                                                                                                                                                                                                                                                                                                                                                                                                                                                                                                                                                                                                                                                                                                                                                                                                           | h Creek), S-H11 (UNT t                                                                                                                                                                 | o Marsh Creek)                | POND /                                                          | LAKE NAME:                         | Pond H3 (Marsh Creek Reservoir)                                                                  | WETLAND NAME: | WL-H17 (PEM, PFO)                        |  |  |  |  |  |
| DED DEDMIT Nos                                                                        | `                                                                                                                                                                                                                                                                                                                                                                                                                                                                                                                                                                                                                                                                                                                                                                                                                                                                                             | 00015001, Water Obstru                                                                                                                                                                 | ,                             |                                                                 |                                    |                                                                                                  |               |                                          |  |  |  |  |  |
| (102 AND 105)  CORPS PERMIT                                                           |                                                                                                                                                                                                                                                                                                                                                                                                                                                                                                                                                                                                                                                                                                                                                                                                                                                                                               |                                                                                                                                                                                        |                               |                                                                 |                                    |                                                                                                  |               |                                          |  |  |  |  |  |
| NO.                                                                                   | PASPGP-5 (issued Ap                                                                                                                                                                                                                                                                                                                                                                                                                                                                                                                                                                                                                                                                                                                                                                                                                                                                           | pril 12, 2017)                                                                                                                                                                         |                               |                                                                 |                                    |                                                                                                  |               |                                          |  |  |  |  |  |
|                                                                                       | PPP6_PA-CH-0100.0                                                                                                                                                                                                                                                                                                                                                                                                                                                                                                                                                                                                                                                                                                                                                                                                                                                                             | 0000-RD_MilfordRd_IR                                                                                                                                                                   | Interim_18_121620             |                                                                 |                                    |                                                                                                  |               |                                          |  |  |  |  |  |
| IS AUGUST 8, 2017<br>ORDER                                                            | ORDER VES LISTED IN WHICH                                                                                                                                                                                                                                                                                                                                                                                                                                                                                                                                                                                                                                                                                                                                                                                                                                                                     |                                                                                                                                                                                        | 3 DESCRIPTION IN EXHI         |                                                                 | ΓΙΟΝ IN EXHIBIT                    | HDDs for Reevaluation                                                                            |               |                                          |  |  |  |  |  |
| APPLICABLE?                                                                           |                                                                                                                                                                                                                                                                                                                                                                                                                                                                                                                                                                                                                                                                                                                                                                                                                                                                                               | EXHIBIT?                                                                                                                                                                               |                               |                                                                 |                                    |                                                                                                  |               |                                          |  |  |  |  |  |
| COMPLETE THE FOLLOWING QUESTIONS IF APPLICABLE:                                       |                                                                                                                                                                                                                                                                                                                                                                                                                                                                                                                                                                                                                                                                                                                                                                                                                                                                                               |                                                                                                                                                                                        |                               |                                                                 |                                    |                                                                                                  |               |                                          |  |  |  |  |  |
|                                                                                       |                                                                                                                                                                                                                                                                                                                                                                                                                                                                                                                                                                                                                                                                                                                                                                                                                                                                                               |                                                                                                                                                                                        |                               |                                                                 |                                    |                                                                                                  |               |                                          |  |  |  |  |  |
|                                                                                       | OING? Provide date                                                                                                                                                                                                                                                                                                                                                                                                                                                                                                                                                                                                                                                                                                                                                                                                                                                                            | es, times, and duration                                                                                                                                                                | NO                            | NOTE:                                                           |                                    | imately 1530 hours, approximately 7,712 gallons ing fluid continued to flow down S-H10 and enter |               |                                          |  |  |  |  |  |
| of all IRs.                                                                           |                                                                                                                                                                                                                                                                                                                                                                                                                                                                                                                                                                                                                                                                                                                                                                                                                                                                                               |                                                                                                                                                                                        |                               |                                                                 | drilling was stopped.              |                                                                                                  |               |                                          |  |  |  |  |  |
| 2. HAS THE IR CEA                                                                     | ASED? Provide date                                                                                                                                                                                                                                                                                                                                                                                                                                                                                                                                                                                                                                                                                                                                                                                                                                                                            | and time for each IR.                                                                                                                                                                  | YES                           | NOTE:                                                           |                                    | imately 1530 hours, approximately 7,712 gallons ing fluid continued to flow down S-H10 and enter |               |                                          |  |  |  |  |  |
|                                                                                       |                                                                                                                                                                                                                                                                                                                                                                                                                                                                                                                                                                                                                                                                                                                                                                                                                                                                                               |                                                                                                                                                                                        |                               |                                                                 | drilling was stopped.              |                                                                                                  |               |                                          |  |  |  |  |  |
| 3. WHEN WAS DRI                                                                       | LLING STOPPED?                                                                                                                                                                                                                                                                                                                                                                                                                                                                                                                                                                                                                                                                                                                                                                                                                                                                                | Provide date and                                                                                                                                                                       | Drilling was immediately stop | oped on 8/10/2                                                  | 020 at approximately 1             | 530 hours.                                                                                       |               |                                          |  |  |  |  |  |
| time for each IR.                                                                     |                                                                                                                                                                                                                                                                                                                                                                                                                                                                                                                                                                                                                                                                                                                                                                                                                                                                                               |                                                                                                                                                                                        |                               | 1                                                               |                                    |                                                                                                  |               |                                          |  |  |  |  |  |
| 4. VOLUME OF IR                                                                       | (CURRENT ESTIM                                                                                                                                                                                                                                                                                                                                                                                                                                                                                                                                                                                                                                                                                                                                                                                                                                                                                | ATE)?                                                                                                                                                                                  | Approximately 7,712 gallons   |                                                                 |                                    |                                                                                                  |               |                                          |  |  |  |  |  |
| 4A. DOES THIS VO                                                                      | TIME DELEASE D                                                                                                                                                                                                                                                                                                                                                                                                                                                                                                                                                                                                                                                                                                                                                                                                                                                                                | PEDDECENIT A                                                                                                                                                                           |                               |                                                                 |                                    |                                                                                                  |               |                                          |  |  |  |  |  |
| TOTAL VOLUME I                                                                        |                                                                                                                                                                                                                                                                                                                                                                                                                                                                                                                                                                                                                                                                                                                                                                                                                                                                                               |                                                                                                                                                                                        | YES                           | NOTE:                                                           | Approximately 7,712                | gallons of drilling fluid emerged on 8/10/2020.                                                  |               |                                          |  |  |  |  |  |
| BEGAN?                                                                                |                                                                                                                                                                                                                                                                                                                                                                                                                                                                                                                                                                                                                                                                                                                                                                                                                                                                                               |                                                                                                                                                                                        |                               |                                                                 |                                    |                                                                                                  |               |                                          |  |  |  |  |  |
| 5. HAS THIS VOLU<br>REPORT? IF SO, H                                                  |                                                                                                                                                                                                                                                                                                                                                                                                                                                                                                                                                                                                                                                                                                                                                                                                                                                                                               | NCE THE LAST                                                                                                                                                                           | NO                            | NOTE:                                                           |                                    |                                                                                                  |               |                                          |  |  |  |  |  |
|                                                                                       |                                                                                                                                                                                                                                                                                                                                                                                                                                                                                                                                                                                                                                                                                                                                                                                                                                                                                               |                                                                                                                                                                                        |                               |                                                                 |                                    |                                                                                                  |               |                                          |  |  |  |  |  |
|                                                                                       | URATION OF EAC                                                                                                                                                                                                                                                                                                                                                                                                                                                                                                                                                                                                                                                                                                                                                                                                                                                                                | H IR? Provide dates                                                                                                                                                                    | The IR ceased emerging on 8/  | 10/2020 at 15                                                   | 30 hours after the IR w            | as discovered and drilling was stopped.                                                          |               |                                          |  |  |  |  |  |
| 7. WHAT STEPS W                                                                       | The IR ceased emerging on 8/10/2020 at 1530 hours after the IR was discovered and drilling was stopped.  The IR ceased emerging on 8/10/2020 at 1530 hours after the IR was discovered and drilling was stopped.  Two turbidity curtains were installed at the confluence of S-H10 (UNT to Marsh Creek) and pond H3 (Marsh Creek Reservoir). Ten sand bag and silt fence dams were constructed with H10 (UNT to Marsh Creek). Crew members began clean up and recovery of the drilling fluid starting at the location of the IR release point working their way towards pond H3 (Marsh Creek Reservoir). Creek Reservoir). Creek Reservoir). Creek Reservoir). Crew members used pumps and hand tools to recover the drilling fluid and transport it to onsite storage tanks. Stream water was pumped and used to spray remaining bentonite pockets within stream S-H10 (UNT to Marsh Creek). |                                                                                                                                                                                        |                               |                                                                 |                                    |                                                                                                  |               |                                          |  |  |  |  |  |
| 8. WHAT REVISION IMPLEMENTED PLOTE DRILLING? Providen                                 | RIOR TO EACH RE                                                                                                                                                                                                                                                                                                                                                                                                                                                                                                                                                                                                                                                                                                                                                                                                                                                                               |                                                                                                                                                                                        |                               |                                                                 |                                    |                                                                                                  |               |                                          |  |  |  |  |  |
| 8a. What was the tec                                                                  | chnical basis for resur                                                                                                                                                                                                                                                                                                                                                                                                                                                                                                                                                                                                                                                                                                                                                                                                                                                                       | ming drilling?                                                                                                                                                                         |                               |                                                                 |                                    |                                                                                                  |               |                                          |  |  |  |  |  |
|                                                                                       |                                                                                                                                                                                                                                                                                                                                                                                                                                                                                                                                                                                                                                                                                                                                                                                                                                                                                               |                                                                                                                                                                                        |                               |                                                                 |                                    |                                                                                                  |               |                                          |  |  |  |  |  |
| 9. WAS THE DRILI and duration for each                                                |                                                                                                                                                                                                                                                                                                                                                                                                                                                                                                                                                                                                                                                                                                                                                                                                                                                                                               | Provide dates, times,                                                                                                                                                                  | NO                            | NOTE:                                                           |                                    |                                                                                                  |               |                                          |  |  |  |  |  |
|                                                                                       |                                                                                                                                                                                                                                                                                                                                                                                                                                                                                                                                                                                                                                                                                                                                                                                                                                                                                               |                                                                                                                                                                                        |                               |                                                                 |                                    |                                                                                                  |               |                                          |  |  |  |  |  |
| 9A. IF SO, HAS ANd dates and times for e                                              |                                                                                                                                                                                                                                                                                                                                                                                                                                                                                                                                                                                                                                                                                                                                                                                                                                                                                               | RED? If YES, provide                                                                                                                                                                   | NO                            | NOTE:                                                           |                                    |                                                                                                  |               |                                          |  |  |  |  |  |
|                                                                                       |                                                                                                                                                                                                                                                                                                                                                                                                                                                                                                                                                                                                                                                                                                                                                                                                                                                                                               |                                                                                                                                                                                        |                               |                                                                 |                                    |                                                                                                  |               |                                          |  |  |  |  |  |
| 10. HAS IR BEEN C<br>times, and measures                                              |                                                                                                                                                                                                                                                                                                                                                                                                                                                                                                                                                                                                                                                                                                                                                                                                                                                                                               | S, Provide dates,                                                                                                                                                                      | YES                           | NOTE:                                                           | •                                  | s were installed at the confluence of S-H10 (UN7 ere constructed within S-H10 (UNT to Marsh Cr   | <b>′ ≜</b>    | H3 (Marsh Creek Reservoir). Ten sand bag |  |  |  |  |  |
| times, and measures                                                                   | Tor Cach IIX.                                                                                                                                                                                                                                                                                                                                                                                                                                                                                                                                                                                                                                                                                                                                                                                                                                                                                 |                                                                                                                                                                                        |                               |                                                                 | and sift tence dams w              | CIC CONSTRUCTED WITHIN 5 1110 (CIVI to Warsh Ci                                                  |               |                                          |  |  |  |  |  |
| 11. HAS A FISH KILL OCCURRED? If YES, Provide dates, times, and measures for each IR. |                                                                                                                                                                                                                                                                                                                                                                                                                                                                                                                                                                                                                                                                                                                                                                                                                                                                                               |                                                                                                                                                                                        | NO                            | NOTE:                                                           |                                    |                                                                                                  |               |                                          |  |  |  |  |  |
| tilles, and measures                                                                  | 101 each 1K.                                                                                                                                                                                                                                                                                                                                                                                                                                                                                                                                                                                                                                                                                                                                                                                                                                                                                  |                                                                                                                                                                                        |                               |                                                                 |                                    |                                                                                                  |               |                                          |  |  |  |  |  |
| 12. ARE FISH AND                                                                      | OR OTHER AQUA                                                                                                                                                                                                                                                                                                                                                                                                                                                                                                                                                                                                                                                                                                                                                                                                                                                                                 | TIC LIFE IN                                                                                                                                                                            | NO                            | NOTE:                                                           |                                    |                                                                                                  |               |                                          |  |  |  |  |  |
| DISTRESS?                                                                             |                                                                                                                                                                                                                                                                                                                                                                                                                                                                                                                                                                                                                                                                                                                                                                                                                                                                                               |                                                                                                                                                                                        |                               | _ <del> •</del>                                                 |                                    |                                                                                                  |               |                                          |  |  |  |  |  |
| 13. AS OF THE DATE FLUID REMAIN IN WATERCOURSE?                                       | THE WETLAND O                                                                                                                                                                                                                                                                                                                                                                                                                                                                                                                                                                                                                                                                                                                                                                                                                                                                                 | RT, DOES DRILLING<br>OR                                                                                                                                                                | YES                           | NOTE: Drilling fluid remains in pond H3 (Marsh Creek Reservoir) |                                    |                                                                                                  |               |                                          |  |  |  |  |  |
| 14. IS THERE NOTE TURBIDITY IN TH dates, times, and dur                               | E WATERCOURSE                                                                                                                                                                                                                                                                                                                                                                                                                                                                                                                                                                                                                                                                                                                                                                                                                                                                                 |                                                                                                                                                                                        | YES                           | NOTE: Drilling fluid remains in pond H3 (Marsh Creek Reservoir) |                                    |                                                                                                  |               |                                          |  |  |  |  |  |
| 15. HAS FLUID LOS<br>Provide dates, times,                                            | SS OCCURRED? (II                                                                                                                                                                                                                                                                                                                                                                                                                                                                                                                                                                                                                                                                                                                                                                                                                                                                              | ,                                                                                                                                                                                      | YES                           | NOTE:                                                           | NOTE: 500 gallon loss on 3/3/2020. |                                                                                                  |               |                                          |  |  |  |  |  |
| 16. CORRECTIVE I                                                                      | MEASURES IMPLE                                                                                                                                                                                                                                                                                                                                                                                                                                                                                                                                                                                                                                                                                                                                                                                                                                                                                | EMENTED NOT                                                                                                                                                                            |                               |                                                                 |                                    |                                                                                                  |               |                                          |  |  |  |  |  |
|                                                                                       |                                                                                                                                                                                                                                                                                                                                                                                                                                                                                                                                                                                                                                                                                                                                                                                                                                                                                               | de dates and times for                                                                                                                                                                 |                               |                                                                 |                                    |                                                                                                  |               |                                          |  |  |  |  |  |

17. DESCRIPTION OF IMPACTS INCLUDING TIMES, DATES, AND DURATION OF EACH IMPACT.

Drilling fluid emerged within wetland WL-H17, and entered streams S-H11 and S-H10. The drilling fluid continued to flow down S-H10 and entered pond H3 (Marsh Creek Reservoir) on 8/10/20.