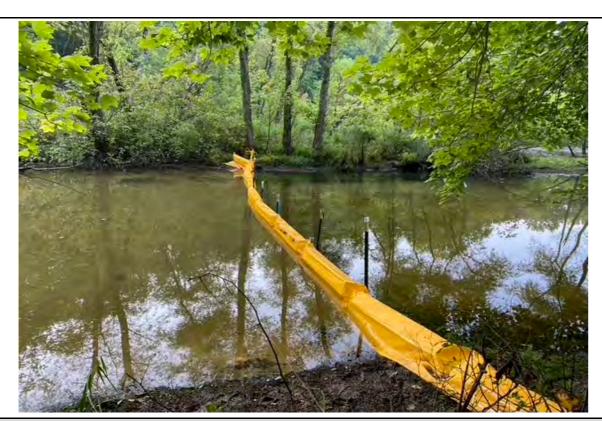

HORIZONTAL DIRECTIONAL DRILLING – INADVERTENT RETURN REPORT FORM

| INTERIM REPORT                                                                        | IF INTERIM, SEE<br>NOTE ABOVE.                                                                                                                                                                                                                                                                                                                                                                                                                                                                                                                                                                                                                                                                                                                                                                                                                                                                | YOURS INDICATE IN THE POCKET WITHIN STEAM NEH III (1181 to March Creek). On X/11//II/II a clincidence feature was discovered at the location of the inadvertent return, within wetland |                               |                                                                 |                                    |                                                                                                  |               |                                          |  |  |  |  |  |
|---------------------------------------------------------------------------------------|-----------------------------------------------------------------------------------------------------------------------------------------------------------------------------------------------------------------------------------------------------------------------------------------------------------------------------------------------------------------------------------------------------------------------------------------------------------------------------------------------------------------------------------------------------------------------------------------------------------------------------------------------------------------------------------------------------------------------------------------------------------------------------------------------------------------------------------------------------------------------------------------------|----------------------------------------------------------------------------------------------------------------------------------------------------------------------------------------|-------------------------------|-----------------------------------------------------------------|------------------------------------|--------------------------------------------------------------------------------------------------|---------------|------------------------------------------|--|--|--|--|--|
| REPORT DATE: Current as of 12/15/2020 HDD ALIGNMENT # PA-CH-100.0000-RD               |                                                                                                                                                                                                                                                                                                                                                                                                                                                                                                                                                                                                                                                                                                                                                                                                                                                                                               |                                                                                                                                                                                        |                               |                                                                 |                                    |                                                                                                  |               |                                          |  |  |  |  |  |
| PROJECT SITE:                                                                         | PPP 6 - S3-0290 - Mi                                                                                                                                                                                                                                                                                                                                                                                                                                                                                                                                                                                                                                                                                                                                                                                                                                                                          | lford Rd./Little Conestog                                                                                                                                                              | oga Rd HDD COMPANY:           |                                                                 |                                    | Michels Directional Crossing                                                                     |               |                                          |  |  |  |  |  |
| DATE A                                                                                | AND TIME WHEN I                                                                                                                                                                                                                                                                                                                                                                                                                                                                                                                                                                                                                                                                                                                                                                                                                                                                               | IR WAS INITIALLY I                                                                                                                                                                     | DISCOVERED DATE:              |                                                                 |                                    | 8/10/2020                                                                                        | TIME:         | 1530                                     |  |  |  |  |  |
| LOCATION: 427-423 Green Valley Rd, Downingtown, PA                                    |                                                                                                                                                                                                                                                                                                                                                                                                                                                                                                                                                                                                                                                                                                                                                                                                                                                                                               |                                                                                                                                                                                        | MUNICIPALITY:                 |                                                                 |                                    | Upper Uwchlan                                                                                    |               |                                          |  |  |  |  |  |
| STREET 40.0794 LONGITUDE:                                                             |                                                                                                                                                                                                                                                                                                                                                                                                                                                                                                                                                                                                                                                                                                                                                                                                                                                                                               |                                                                                                                                                                                        | -75.7104 FROM STATION:        |                                                                 |                                    | 14824+00                                                                                         | TO STATION    | 14824+00                                 |  |  |  |  |  |
| STREAM NAME:                                                                          | S-H10 (UNT to Marsl                                                                                                                                                                                                                                                                                                                                                                                                                                                                                                                                                                                                                                                                                                                                                                                                                                                                           | h Creek), S-H11 (UNT t                                                                                                                                                                 | o Marsh Creek)                | POND /                                                          | LAKE NAME:                         | Pond H3 (Marsh Creek Reservoir)                                                                  | WETLAND NAME: | WL-H17 (PEM, PFO)                        |  |  |  |  |  |
| DED DEDMIT Nos                                                                        | `                                                                                                                                                                                                                                                                                                                                                                                                                                                                                                                                                                                                                                                                                                                                                                                                                                                                                             | 00015001, Water Obstru                                                                                                                                                                 | ,                             |                                                                 |                                    |                                                                                                  |               |                                          |  |  |  |  |  |
| (102 AND 105)  CORPS PERMIT                                                           |                                                                                                                                                                                                                                                                                                                                                                                                                                                                                                                                                                                                                                                                                                                                                                                                                                                                                               |                                                                                                                                                                                        |                               |                                                                 |                                    |                                                                                                  |               |                                          |  |  |  |  |  |
| NO.                                                                                   | PASPGP-5 (issued Ap                                                                                                                                                                                                                                                                                                                                                                                                                                                                                                                                                                                                                                                                                                                                                                                                                                                                           | pril 12, 2017)                                                                                                                                                                         |                               |                                                                 |                                    |                                                                                                  |               |                                          |  |  |  |  |  |
|                                                                                       | PPP6_PA-CH-0100.0                                                                                                                                                                                                                                                                                                                                                                                                                                                                                                                                                                                                                                                                                                                                                                                                                                                                             | 0000-RD_MilfordRd_IR                                                                                                                                                                   | Interim_18_121620             |                                                                 |                                    |                                                                                                  |               |                                          |  |  |  |  |  |
| IS AUGUST 8, 2017<br>ORDER                                                            | ORDER VES LISTED IN WHICH                                                                                                                                                                                                                                                                                                                                                                                                                                                                                                                                                                                                                                                                                                                                                                                                                                                                     |                                                                                                                                                                                        | 3 DESCRIPTION IN EXHI         |                                                                 | ΓΙΟΝ IN EXHIBIT                    | HDDs for Reevaluation                                                                            |               |                                          |  |  |  |  |  |
| APPLICABLE?                                                                           |                                                                                                                                                                                                                                                                                                                                                                                                                                                                                                                                                                                                                                                                                                                                                                                                                                                                                               | EXHIBIT?                                                                                                                                                                               |                               |                                                                 |                                    |                                                                                                  |               |                                          |  |  |  |  |  |
| COMPLETE THE FOLLOWING QUESTIONS IF APPLICABLE:                                       |                                                                                                                                                                                                                                                                                                                                                                                                                                                                                                                                                                                                                                                                                                                                                                                                                                                                                               |                                                                                                                                                                                        |                               |                                                                 |                                    |                                                                                                  |               |                                          |  |  |  |  |  |
|                                                                                       |                                                                                                                                                                                                                                                                                                                                                                                                                                                                                                                                                                                                                                                                                                                                                                                                                                                                                               |                                                                                                                                                                                        |                               |                                                                 |                                    |                                                                                                  |               |                                          |  |  |  |  |  |
|                                                                                       | OING? Provide date                                                                                                                                                                                                                                                                                                                                                                                                                                                                                                                                                                                                                                                                                                                                                                                                                                                                            | es, times, and duration                                                                                                                                                                | NO                            | NOTE:                                                           |                                    | imately 1530 hours, approximately 7,712 gallons ing fluid continued to flow down S-H10 and enter |               |                                          |  |  |  |  |  |
| of all IRs.                                                                           |                                                                                                                                                                                                                                                                                                                                                                                                                                                                                                                                                                                                                                                                                                                                                                                                                                                                                               |                                                                                                                                                                                        |                               |                                                                 | drilling was stopped.              |                                                                                                  |               |                                          |  |  |  |  |  |
| 2. HAS THE IR CEA                                                                     | ASED? Provide date                                                                                                                                                                                                                                                                                                                                                                                                                                                                                                                                                                                                                                                                                                                                                                                                                                                                            | and time for each IR.                                                                                                                                                                  | YES                           | NOTE:                                                           |                                    | imately 1530 hours, approximately 7,712 gallons ing fluid continued to flow down S-H10 and enter |               |                                          |  |  |  |  |  |
|                                                                                       |                                                                                                                                                                                                                                                                                                                                                                                                                                                                                                                                                                                                                                                                                                                                                                                                                                                                                               |                                                                                                                                                                                        |                               |                                                                 | drilling was stopped.              |                                                                                                  |               |                                          |  |  |  |  |  |
| 3. WHEN WAS DRI                                                                       | LLING STOPPED?                                                                                                                                                                                                                                                                                                                                                                                                                                                                                                                                                                                                                                                                                                                                                                                                                                                                                | Provide date and                                                                                                                                                                       | Drilling was immediately stop | oped on 8/10/2                                                  | 020 at approximately 1             | 530 hours.                                                                                       |               |                                          |  |  |  |  |  |
| time for each IR.                                                                     |                                                                                                                                                                                                                                                                                                                                                                                                                                                                                                                                                                                                                                                                                                                                                                                                                                                                                               |                                                                                                                                                                                        |                               | 1                                                               |                                    |                                                                                                  |               |                                          |  |  |  |  |  |
| 4. VOLUME OF IR                                                                       | (CURRENT ESTIM                                                                                                                                                                                                                                                                                                                                                                                                                                                                                                                                                                                                                                                                                                                                                                                                                                                                                | ATE)?                                                                                                                                                                                  | Approximately 7,712 gallons   |                                                                 |                                    |                                                                                                  |               |                                          |  |  |  |  |  |
| 4A. DOES THIS VO                                                                      | TIME DELEASE D                                                                                                                                                                                                                                                                                                                                                                                                                                                                                                                                                                                                                                                                                                                                                                                                                                                                                | PEDDECENIT A                                                                                                                                                                           |                               |                                                                 |                                    |                                                                                                  |               |                                          |  |  |  |  |  |
| TOTAL VOLUME I                                                                        |                                                                                                                                                                                                                                                                                                                                                                                                                                                                                                                                                                                                                                                                                                                                                                                                                                                                                               |                                                                                                                                                                                        | YES                           | NOTE:                                                           | Approximately 7,712                | gallons of drilling fluid emerged on 8/10/2020.                                                  |               |                                          |  |  |  |  |  |
| BEGAN?                                                                                |                                                                                                                                                                                                                                                                                                                                                                                                                                                                                                                                                                                                                                                                                                                                                                                                                                                                                               |                                                                                                                                                                                        |                               |                                                                 |                                    |                                                                                                  |               |                                          |  |  |  |  |  |
| 5. HAS THIS VOLU<br>REPORT? IF SO, H                                                  |                                                                                                                                                                                                                                                                                                                                                                                                                                                                                                                                                                                                                                                                                                                                                                                                                                                                                               | NCE THE LAST                                                                                                                                                                           | NO                            | NOTE:                                                           |                                    |                                                                                                  |               |                                          |  |  |  |  |  |
|                                                                                       |                                                                                                                                                                                                                                                                                                                                                                                                                                                                                                                                                                                                                                                                                                                                                                                                                                                                                               |                                                                                                                                                                                        |                               |                                                                 |                                    |                                                                                                  |               |                                          |  |  |  |  |  |
|                                                                                       | URATION OF EAC                                                                                                                                                                                                                                                                                                                                                                                                                                                                                                                                                                                                                                                                                                                                                                                                                                                                                | H IR? Provide dates                                                                                                                                                                    | The IR ceased emerging on 8/  | 10/2020 at 15                                                   | 30 hours after the IR w            | as discovered and drilling was stopped.                                                          |               |                                          |  |  |  |  |  |
| 7. WHAT STEPS W                                                                       | The IR ceased emerging on 8/10/2020 at 1530 hours after the IR was discovered and drilling was stopped.  The IR ceased emerging on 8/10/2020 at 1530 hours after the IR was discovered and drilling was stopped.  Two turbidity curtains were installed at the confluence of S-H10 (UNT to Marsh Creek) and pond H3 (Marsh Creek Reservoir). Ten sand bag and silt fence dams were constructed with H10 (UNT to Marsh Creek). Crew members began clean up and recovery of the drilling fluid starting at the location of the IR release point working their way towards pond H3 (Marsh Creek Reservoir). Creek Reservoir). Creek Reservoir). Creek Reservoir). Crew members used pumps and hand tools to recover the drilling fluid and transport it to onsite storage tanks. Stream water was pumped and used to spray remaining bentonite pockets within stream S-H10 (UNT to Marsh Creek). |                                                                                                                                                                                        |                               |                                                                 |                                    |                                                                                                  |               |                                          |  |  |  |  |  |
| 8. WHAT REVISION IMPLEMENTED PLOTE DRILLING? Providen                                 | RIOR TO EACH RE                                                                                                                                                                                                                                                                                                                                                                                                                                                                                                                                                                                                                                                                                                                                                                                                                                                                               |                                                                                                                                                                                        |                               |                                                                 |                                    |                                                                                                  |               |                                          |  |  |  |  |  |
| 8a. What was the tec                                                                  | chnical basis for resur                                                                                                                                                                                                                                                                                                                                                                                                                                                                                                                                                                                                                                                                                                                                                                                                                                                                       | ming drilling?                                                                                                                                                                         |                               |                                                                 |                                    |                                                                                                  |               |                                          |  |  |  |  |  |
|                                                                                       |                                                                                                                                                                                                                                                                                                                                                                                                                                                                                                                                                                                                                                                                                                                                                                                                                                                                                               |                                                                                                                                                                                        |                               |                                                                 |                                    |                                                                                                  |               |                                          |  |  |  |  |  |
| 9. WAS THE DRILI and duration for each                                                |                                                                                                                                                                                                                                                                                                                                                                                                                                                                                                                                                                                                                                                                                                                                                                                                                                                                                               | Provide dates, times,                                                                                                                                                                  | NO                            | NOTE:                                                           |                                    |                                                                                                  |               |                                          |  |  |  |  |  |
|                                                                                       |                                                                                                                                                                                                                                                                                                                                                                                                                                                                                                                                                                                                                                                                                                                                                                                                                                                                                               |                                                                                                                                                                                        |                               |                                                                 |                                    |                                                                                                  |               |                                          |  |  |  |  |  |
| 9A. IF SO, HAS ANd dates and times for e                                              |                                                                                                                                                                                                                                                                                                                                                                                                                                                                                                                                                                                                                                                                                                                                                                                                                                                                                               | RED? If YES, provide                                                                                                                                                                   | NO                            | NOTE:                                                           |                                    |                                                                                                  |               |                                          |  |  |  |  |  |
|                                                                                       |                                                                                                                                                                                                                                                                                                                                                                                                                                                                                                                                                                                                                                                                                                                                                                                                                                                                                               |                                                                                                                                                                                        |                               |                                                                 |                                    |                                                                                                  |               |                                          |  |  |  |  |  |
| 10. HAS IR BEEN C<br>times, and measures                                              |                                                                                                                                                                                                                                                                                                                                                                                                                                                                                                                                                                                                                                                                                                                                                                                                                                                                                               | S, Provide dates,                                                                                                                                                                      | YES                           | NOTE:                                                           | •                                  | s were installed at the confluence of S-H10 (UN7 ere constructed within S-H10 (UNT to Marsh Cr   | <b>′ ≜</b>    | H3 (Marsh Creek Reservoir). Ten sand bag |  |  |  |  |  |
| times, and measures                                                                   | Tor Cach IIX.                                                                                                                                                                                                                                                                                                                                                                                                                                                                                                                                                                                                                                                                                                                                                                                                                                                                                 |                                                                                                                                                                                        |                               |                                                                 | and sift tence dams w              | CIC CONSTRUCTED WITHIN 5 1110 (CIVI to Warsh Ci                                                  |               |                                          |  |  |  |  |  |
| 11. HAS A FISH KILL OCCURRED? If YES, Provide dates, times, and measures for each IR. |                                                                                                                                                                                                                                                                                                                                                                                                                                                                                                                                                                                                                                                                                                                                                                                                                                                                                               |                                                                                                                                                                                        | NO                            | NOTE:                                                           |                                    |                                                                                                  |               |                                          |  |  |  |  |  |
| tilles, and measures                                                                  | 101 each 1K.                                                                                                                                                                                                                                                                                                                                                                                                                                                                                                                                                                                                                                                                                                                                                                                                                                                                                  |                                                                                                                                                                                        |                               |                                                                 |                                    |                                                                                                  |               |                                          |  |  |  |  |  |
| 12. ARE FISH AND                                                                      | OR OTHER AQUA                                                                                                                                                                                                                                                                                                                                                                                                                                                                                                                                                                                                                                                                                                                                                                                                                                                                                 | TIC LIFE IN                                                                                                                                                                            | NO                            | NOTE:                                                           |                                    |                                                                                                  |               |                                          |  |  |  |  |  |
| DISTRESS?                                                                             |                                                                                                                                                                                                                                                                                                                                                                                                                                                                                                                                                                                                                                                                                                                                                                                                                                                                                               |                                                                                                                                                                                        |                               | _ <del> •</del>                                                 |                                    |                                                                                                  |               |                                          |  |  |  |  |  |
| 13. AS OF THE DATE FLUID REMAIN IN WATERCOURSE?                                       | THE WETLAND O                                                                                                                                                                                                                                                                                                                                                                                                                                                                                                                                                                                                                                                                                                                                                                                                                                                                                 | RT, DOES DRILLING<br>OR                                                                                                                                                                | YES                           | NOTE: Drilling fluid remains in pond H3 (Marsh Creek Reservoir) |                                    |                                                                                                  |               |                                          |  |  |  |  |  |
| 14. IS THERE NOTE TURBIDITY IN TH dates, times, and dur                               | E WATERCOURSE                                                                                                                                                                                                                                                                                                                                                                                                                                                                                                                                                                                                                                                                                                                                                                                                                                                                                 |                                                                                                                                                                                        | YES                           | NOTE: Drilling fluid remains in pond H3 (Marsh Creek Reservoir) |                                    |                                                                                                  |               |                                          |  |  |  |  |  |
| 15. HAS FLUID LOS<br>Provide dates, times,                                            | SS OCCURRED? (II                                                                                                                                                                                                                                                                                                                                                                                                                                                                                                                                                                                                                                                                                                                                                                                                                                                                              | ,                                                                                                                                                                                      | YES                           | NOTE:                                                           | NOTE: 500 gallon loss on 3/3/2020. |                                                                                                  |               |                                          |  |  |  |  |  |
| 16. CORRECTIVE I                                                                      | MEASURES IMPLE                                                                                                                                                                                                                                                                                                                                                                                                                                                                                                                                                                                                                                                                                                                                                                                                                                                                                | EMENTED NOT                                                                                                                                                                            |                               |                                                                 |                                    |                                                                                                  |               |                                          |  |  |  |  |  |
|                                                                                       |                                                                                                                                                                                                                                                                                                                                                                                                                                                                                                                                                                                                                                                                                                                                                                                                                                                                                               | de dates and times for                                                                                                                                                                 |                               |                                                                 |                                    |                                                                                                  |               |                                          |  |  |  |  |  |