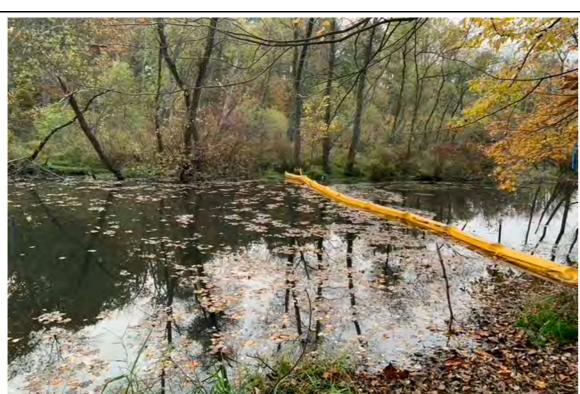

17. DESCRIPTION OF IMPACTS INCLUDING TIMES, DATES, AND DURATION OF EACH IMPACT.

Drilling fluid emerged within wetland WL-H17, and entered streams S-H11 and S-H10. The drilling fluid continued to flow down S-H10 and entered pond H3 (Marsh Creek Reservoir) on 8/10/20.