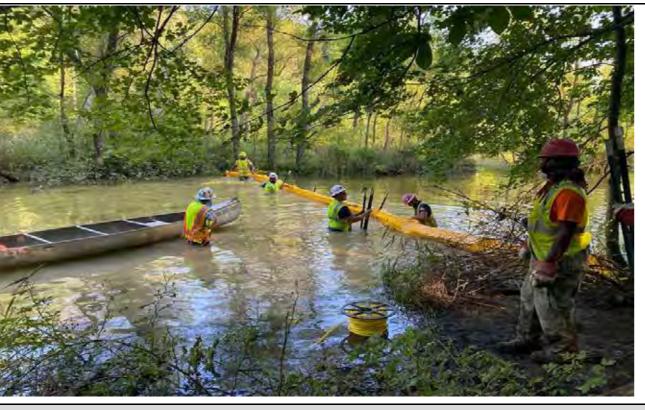

8/17/2020

Notes:

Notes:

Notes:

View of sandbag containment within S-H10 (UNT to Marsh Creek).

8/17/2020

View of stream S-H10 (UNT to Marsh Creek) following cleanup.

8/17/2020

Notes:

Notes: View of IR release location within WL-H17.

View of turbidity curtain at the confluence of stream S-H10 (UNT to Marsh Creek) and pond H3 (Marsh Creek Reservoir). 8/22/2020

8/22/2020

8/24/2020