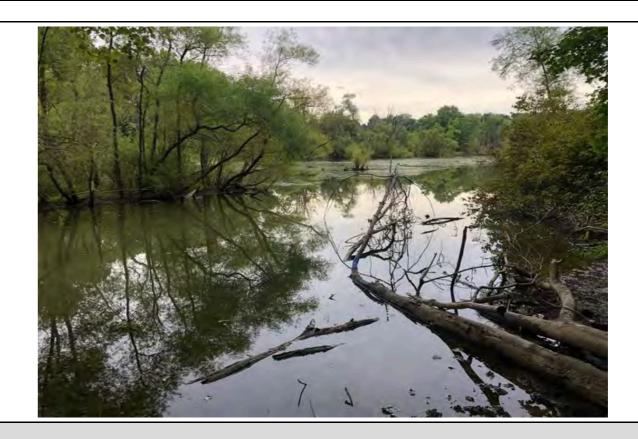

8/31/2020

Notes:

8/28/2020

Notes: View of stream S-H10 (UNT to Marsh Creek)

View of pond H3 (Marsh Creek Reservoir).

8/31/2020

Notes:

Notes:

9/5/2020

Notes:

9/4/2020

8/31/2020

View of stream S-H10 (UNT to Marsh Creek) View of IR release location and containment within WL-H17.

View of turbidity curtain at the confluence of stream S-H10 (UNT to Marsh Creek) and pond H3 (Marsh Creek