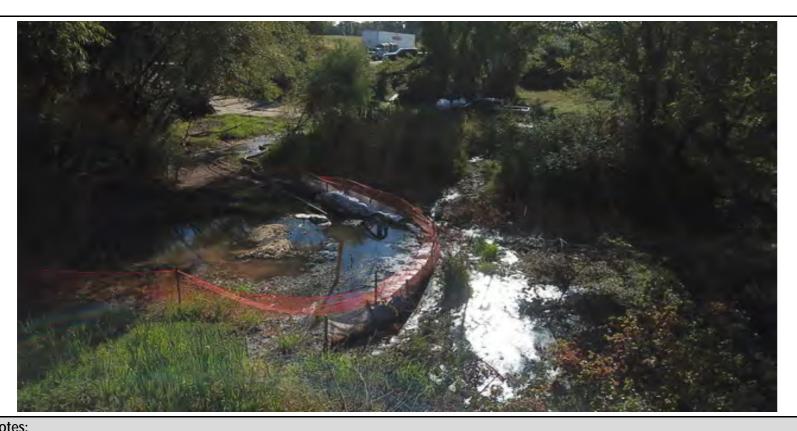

17. DESCRIPTION OF IMPACTS INCLUDING TIMES, DATES, AND DURATION OF EACH IMPACT.

Drilling fluid emerged within wetland WL-H17, and entered streams S-H11 and S-H10. The drilling fluid continued to flow down S-H10 and entered pond H3 (Marsh Creek Reservoir) on 8/10/20.