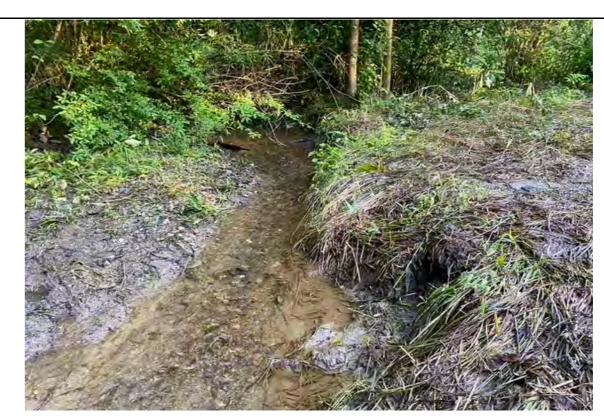

17. DESCRIPTION OF IMPACTS INCLUDING TIMES, DATES, AND DURATION OF EACH IMPACT.

Drilling fluid emerged within wetland WL-H17, and entered streams S-H11 and S-H10. The drilling fluid continued to flow down S-H10 and entered pond H3 (Marsh Creek Reservoir) on 8/10/20.