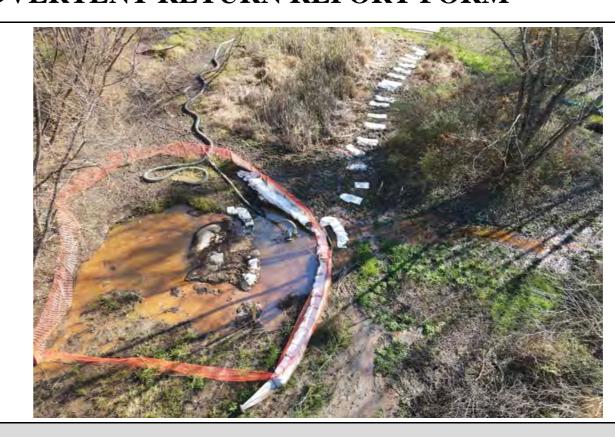

HORIZONTAL DIRECTIONAL DRILLING – INADVERTENT RETURN REPORT FORM

| INTERIM REPORT                                                                        | IF INTERIM, SEE<br>NOTE ABOVE.                                                                                                                                                                                                                                                                                                                                                                                                                                                                                                                                                                                                                                                                                                                                                                                                                                                                | YOURS INDICATE IN THE POCKET WITHIN STEAM NEH III (1181 to March Creek). On X/11//II/II a clincidence feature was discovered at the location of the inadvertent return, within wetland |                               |                                                                 |                                    |                                                                                                  |               |                                          |  |  |  |  |  |
|---------------------------------------------------------------------------------------|-----------------------------------------------------------------------------------------------------------------------------------------------------------------------------------------------------------------------------------------------------------------------------------------------------------------------------------------------------------------------------------------------------------------------------------------------------------------------------------------------------------------------------------------------------------------------------------------------------------------------------------------------------------------------------------------------------------------------------------------------------------------------------------------------------------------------------------------------------------------------------------------------|----------------------------------------------------------------------------------------------------------------------------------------------------------------------------------------|-------------------------------|-----------------------------------------------------------------|------------------------------------|--------------------------------------------------------------------------------------------------|---------------|------------------------------------------|--|--|--|--|--|
| REPORT DATE: Current as of 12/15/2020 HDD ALIGNMENT # PA-CH-100.0000-RD               |                                                                                                                                                                                                                                                                                                                                                                                                                                                                                                                                                                                                                                                                                                                                                                                                                                                                                               |                                                                                                                                                                                        |                               |                                                                 |                                    |                                                                                                  |               |                                          |  |  |  |  |  |
| PROJECT SITE:                                                                         | PPP 6 - S3-0290 - Mi                                                                                                                                                                                                                                                                                                                                                                                                                                                                                                                                                                                                                                                                                                                                                                                                                                                                          | lford Rd./Little Conestog                                                                                                                                                              | oga Rd HDD COMPANY:           |                                                                 |                                    | Michels Directional Crossing                                                                     |               |                                          |  |  |  |  |  |
| DATE A                                                                                | AND TIME WHEN I                                                                                                                                                                                                                                                                                                                                                                                                                                                                                                                                                                                                                                                                                                                                                                                                                                                                               | IR WAS INITIALLY I                                                                                                                                                                     | DISCOVERED DATE:              |                                                                 |                                    | 8/10/2020                                                                                        | TIME:         | 1530                                     |  |  |  |  |  |
| LOCATION: 427-423 Green Valley Rd, Downingtown, PA                                    |                                                                                                                                                                                                                                                                                                                                                                                                                                                                                                                                                                                                                                                                                                                                                                                                                                                                                               |                                                                                                                                                                                        | MUNICIPALITY:                 |                                                                 |                                    | Upper Uwchlan                                                                                    |               |                                          |  |  |  |  |  |
| STREET 40.0794 LONGITUDE:                                                             |                                                                                                                                                                                                                                                                                                                                                                                                                                                                                                                                                                                                                                                                                                                                                                                                                                                                                               |                                                                                                                                                                                        | -75.7104 FROM STATION:        |                                                                 |                                    | 14824+00                                                                                         | TO STATION    | 14824+00                                 |  |  |  |  |  |
| STREAM NAME:                                                                          | S-H10 (UNT to Marsl                                                                                                                                                                                                                                                                                                                                                                                                                                                                                                                                                                                                                                                                                                                                                                                                                                                                           | h Creek), S-H11 (UNT t                                                                                                                                                                 | o Marsh Creek)                | POND /                                                          | LAKE NAME:                         | Pond H3 (Marsh Creek Reservoir)                                                                  | WETLAND NAME: | WL-H17 (PEM, PFO)                        |  |  |  |  |  |
| DED DEDMIT Nos                                                                        | `                                                                                                                                                                                                                                                                                                                                                                                                                                                                                                                                                                                                                                                                                                                                                                                                                                                                                             | 00015001, Water Obstru                                                                                                                                                                 | ,                             |                                                                 |                                    |                                                                                                  |               |                                          |  |  |  |  |  |
| (102 AND 105)  CORPS PERMIT                                                           |                                                                                                                                                                                                                                                                                                                                                                                                                                                                                                                                                                                                                                                                                                                                                                                                                                                                                               |                                                                                                                                                                                        |                               |                                                                 |                                    |                                                                                                  |               |                                          |  |  |  |  |  |
| NO.                                                                                   | PASPGP-5 (issued Ap                                                                                                                                                                                                                                                                                                                                                                                                                                                                                                                                                                                                                                                                                                                                                                                                                                                                           | pril 12, 2017)                                                                                                                                                                         |                               |                                                                 |                                    |                                                                                                  |               |                                          |  |  |  |  |  |
|                                                                                       | PPP6_PA-CH-0100.0                                                                                                                                                                                                                                                                                                                                                                                                                                                                                                                                                                                                                                                                                                                                                                                                                                                                             | 0000-RD_MilfordRd_IR                                                                                                                                                                   | Interim_18_121620             |                                                                 |                                    |                                                                                                  |               |                                          |  |  |  |  |  |
| IS AUGUST 8, 2017<br>ORDER                                                            | ORDER VES LISTED IN WHICH                                                                                                                                                                                                                                                                                                                                                                                                                                                                                                                                                                                                                                                                                                                                                                                                                                                                     |                                                                                                                                                                                        | 3 DESCRIPTION IN EXHI         |                                                                 | ΓΙΟΝ IN EXHIBIT                    | HDDs for Reevaluation                                                                            |               |                                          |  |  |  |  |  |
| APPLICABLE?                                                                           |                                                                                                                                                                                                                                                                                                                                                                                                                                                                                                                                                                                                                                                                                                                                                                                                                                                                                               | EXHIBIT?                                                                                                                                                                               |                               |                                                                 |                                    |                                                                                                  |               |                                          |  |  |  |  |  |
| COMPLETE THE FOLLOWING QUESTIONS IF APPLICABLE:                                       |                                                                                                                                                                                                                                                                                                                                                                                                                                                                                                                                                                                                                                                                                                                                                                                                                                                                                               |                                                                                                                                                                                        |                               |                                                                 |                                    |                                                                                                  |               |                                          |  |  |  |  |  |
|                                                                                       |                                                                                                                                                                                                                                                                                                                                                                                                                                                                                                                                                                                                                                                                                                                                                                                                                                                                                               |                                                                                                                                                                                        |                               |                                                                 |                                    |                                                                                                  |               |                                          |  |  |  |  |  |
|                                                                                       | OING? Provide date                                                                                                                                                                                                                                                                                                                                                                                                                                                                                                                                                                                                                                                                                                                                                                                                                                                                            | es, times, and duration                                                                                                                                                                | NO                            | NOTE:                                                           |                                    | imately 1530 hours, approximately 7,712 gallons ing fluid continued to flow down S-H10 and enter |               |                                          |  |  |  |  |  |
| of all IRs.                                                                           |                                                                                                                                                                                                                                                                                                                                                                                                                                                                                                                                                                                                                                                                                                                                                                                                                                                                                               |                                                                                                                                                                                        |                               |                                                                 | drilling was stopped.              |                                                                                                  |               |                                          |  |  |  |  |  |
| 2. HAS THE IR CEA                                                                     | ASED? Provide date                                                                                                                                                                                                                                                                                                                                                                                                                                                                                                                                                                                                                                                                                                                                                                                                                                                                            | and time for each IR.                                                                                                                                                                  | YES                           | NOTE:                                                           |                                    | imately 1530 hours, approximately 7,712 gallons ing fluid continued to flow down S-H10 and enter |               |                                          |  |  |  |  |  |
|                                                                                       |                                                                                                                                                                                                                                                                                                                                                                                                                                                                                                                                                                                                                                                                                                                                                                                                                                                                                               |                                                                                                                                                                                        |                               |                                                                 | drilling was stopped.              |                                                                                                  |               |                                          |  |  |  |  |  |
| 3. WHEN WAS DRI                                                                       | LLING STOPPED?                                                                                                                                                                                                                                                                                                                                                                                                                                                                                                                                                                                                                                                                                                                                                                                                                                                                                | Provide date and                                                                                                                                                                       | Drilling was immediately stop | oped on 8/10/2                                                  | 020 at approximately 1             | 530 hours.                                                                                       |               |                                          |  |  |  |  |  |
| time for each IR.                                                                     |                                                                                                                                                                                                                                                                                                                                                                                                                                                                                                                                                                                                                                                                                                                                                                                                                                                                                               |                                                                                                                                                                                        |                               | 1                                                               |                                    |                                                                                                  |               |                                          |  |  |  |  |  |
| 4. VOLUME OF IR                                                                       | (CURRENT ESTIM                                                                                                                                                                                                                                                                                                                                                                                                                                                                                                                                                                                                                                                                                                                                                                                                                                                                                | ATE)?                                                                                                                                                                                  | Approximately 7,712 gallons   |                                                                 |                                    |                                                                                                  |               |                                          |  |  |  |  |  |
| 4A. DOES THIS VO                                                                      | TIME DELEASE D                                                                                                                                                                                                                                                                                                                                                                                                                                                                                                                                                                                                                                                                                                                                                                                                                                                                                | PEDDECENIT A                                                                                                                                                                           |                               |                                                                 |                                    |                                                                                                  |               |                                          |  |  |  |  |  |
| TOTAL VOLUME I                                                                        |                                                                                                                                                                                                                                                                                                                                                                                                                                                                                                                                                                                                                                                                                                                                                                                                                                                                                               |                                                                                                                                                                                        | YES                           | NOTE:                                                           | Approximately 7,712                | gallons of drilling fluid emerged on 8/10/2020.                                                  |               |                                          |  |  |  |  |  |
| BEGAN?                                                                                |                                                                                                                                                                                                                                                                                                                                                                                                                                                                                                                                                                                                                                                                                                                                                                                                                                                                                               |                                                                                                                                                                                        |                               |                                                                 |                                    |                                                                                                  |               |                                          |  |  |  |  |  |
| 5. HAS THIS VOLU<br>REPORT? IF SO, H                                                  |                                                                                                                                                                                                                                                                                                                                                                                                                                                                                                                                                                                                                                                                                                                                                                                                                                                                                               | NCE THE LAST                                                                                                                                                                           | NO                            | NOTE:                                                           |                                    |                                                                                                  |               |                                          |  |  |  |  |  |
|                                                                                       |                                                                                                                                                                                                                                                                                                                                                                                                                                                                                                                                                                                                                                                                                                                                                                                                                                                                                               |                                                                                                                                                                                        |                               |                                                                 |                                    |                                                                                                  |               |                                          |  |  |  |  |  |
|                                                                                       | URATION OF EAC                                                                                                                                                                                                                                                                                                                                                                                                                                                                                                                                                                                                                                                                                                                                                                                                                                                                                | H IR? Provide dates                                                                                                                                                                    | The IR ceased emerging on 8/  | 10/2020 at 15                                                   | 30 hours after the IR w            | as discovered and drilling was stopped.                                                          |               |                                          |  |  |  |  |  |
| 7. WHAT STEPS W                                                                       | The IR ceased emerging on 8/10/2020 at 1530 hours after the IR was discovered and drilling was stopped.  The IR ceased emerging on 8/10/2020 at 1530 hours after the IR was discovered and drilling was stopped.  Two turbidity curtains were installed at the confluence of S-H10 (UNT to Marsh Creek) and pond H3 (Marsh Creek Reservoir). Ten sand bag and silt fence dams were constructed with H10 (UNT to Marsh Creek). Crew members began clean up and recovery of the drilling fluid starting at the location of the IR release point working their way towards pond H3 (Marsh Creek Reservoir). Creek Reservoir). Creek Reservoir). Creek Reservoir). Crew members used pumps and hand tools to recover the drilling fluid and transport it to onsite storage tanks. Stream water was pumped and used to spray remaining bentonite pockets within stream S-H10 (UNT to Marsh Creek). |                                                                                                                                                                                        |                               |                                                                 |                                    |                                                                                                  |               |                                          |  |  |  |  |  |
| 8. WHAT REVISION IMPLEMENTED PLOTE DRILLING? Providen                                 | RIOR TO EACH RE                                                                                                                                                                                                                                                                                                                                                                                                                                                                                                                                                                                                                                                                                                                                                                                                                                                                               |                                                                                                                                                                                        |                               |                                                                 |                                    |                                                                                                  |               |                                          |  |  |  |  |  |
| 8a. What was the tec                                                                  | chnical basis for resur                                                                                                                                                                                                                                                                                                                                                                                                                                                                                                                                                                                                                                                                                                                                                                                                                                                                       | ming drilling?                                                                                                                                                                         |                               |                                                                 |                                    |                                                                                                  |               |                                          |  |  |  |  |  |
|                                                                                       |                                                                                                                                                                                                                                                                                                                                                                                                                                                                                                                                                                                                                                                                                                                                                                                                                                                                                               |                                                                                                                                                                                        |                               |                                                                 |                                    |                                                                                                  |               |                                          |  |  |  |  |  |
| 9. WAS THE DRILI and duration for each                                                |                                                                                                                                                                                                                                                                                                                                                                                                                                                                                                                                                                                                                                                                                                                                                                                                                                                                                               | Provide dates, times,                                                                                                                                                                  | NO                            | NOTE:                                                           |                                    |                                                                                                  |               |                                          |  |  |  |  |  |
|                                                                                       |                                                                                                                                                                                                                                                                                                                                                                                                                                                                                                                                                                                                                                                                                                                                                                                                                                                                                               |                                                                                                                                                                                        |                               |                                                                 |                                    |                                                                                                  |               |                                          |  |  |  |  |  |
| 9A. IF SO, HAS ANd dates and times for e                                              |                                                                                                                                                                                                                                                                                                                                                                                                                                                                                                                                                                                                                                                                                                                                                                                                                                                                                               | RED? If YES, provide                                                                                                                                                                   | NO                            | NOTE:                                                           |                                    |                                                                                                  |               |                                          |  |  |  |  |  |
|                                                                                       |                                                                                                                                                                                                                                                                                                                                                                                                                                                                                                                                                                                                                                                                                                                                                                                                                                                                                               |                                                                                                                                                                                        |                               |                                                                 |                                    |                                                                                                  |               |                                          |  |  |  |  |  |
| 10. HAS IR BEEN C<br>times, and measures                                              |                                                                                                                                                                                                                                                                                                                                                                                                                                                                                                                                                                                                                                                                                                                                                                                                                                                                                               | S, Provide dates,                                                                                                                                                                      | YES                           | NOTE:                                                           | •                                  | s were installed at the confluence of S-H10 (UN7 ere constructed within S-H10 (UNT to Marsh Cr   | <b>′ ≜</b>    | H3 (Marsh Creek Reservoir). Ten sand bag |  |  |  |  |  |
| times, and measures                                                                   | Tor Cach IIX.                                                                                                                                                                                                                                                                                                                                                                                                                                                                                                                                                                                                                                                                                                                                                                                                                                                                                 |                                                                                                                                                                                        |                               |                                                                 | and sift tence dams w              | CIC CONSTRUCTED WITHIN 5 1110 (CIVI to Warsh Ci                                                  |               |                                          |  |  |  |  |  |
| 11. HAS A FISH KILL OCCURRED? If YES, Provide dates, times, and measures for each IR. |                                                                                                                                                                                                                                                                                                                                                                                                                                                                                                                                                                                                                                                                                                                                                                                                                                                                                               |                                                                                                                                                                                        | NO                            | NOTE:                                                           |                                    |                                                                                                  |               |                                          |  |  |  |  |  |
| tilles, and measures                                                                  | 101 each 1K.                                                                                                                                                                                                                                                                                                                                                                                                                                                                                                                                                                                                                                                                                                                                                                                                                                                                                  |                                                                                                                                                                                        |                               |                                                                 |                                    |                                                                                                  |               |                                          |  |  |  |  |  |
| 12. ARE FISH AND                                                                      | OR OTHER AQUA                                                                                                                                                                                                                                                                                                                                                                                                                                                                                                                                                                                                                                                                                                                                                                                                                                                                                 | TIC LIFE IN                                                                                                                                                                            | NO                            | NOTE:                                                           |                                    |                                                                                                  |               |                                          |  |  |  |  |  |
| DISTRESS?                                                                             |                                                                                                                                                                                                                                                                                                                                                                                                                                                                                                                                                                                                                                                                                                                                                                                                                                                                                               |                                                                                                                                                                                        |                               | _ <del> •</del>                                                 |                                    |                                                                                                  |               |                                          |  |  |  |  |  |
| 13. AS OF THE DATE FLUID REMAIN IN WATERCOURSE?                                       | THE WETLAND O                                                                                                                                                                                                                                                                                                                                                                                                                                                                                                                                                                                                                                                                                                                                                                                                                                                                                 | RT, DOES DRILLING<br>OR                                                                                                                                                                | YES                           | NOTE: Drilling fluid remains in pond H3 (Marsh Creek Reservoir) |                                    |                                                                                                  |               |                                          |  |  |  |  |  |
| 14. IS THERE NOTE TURBIDITY IN TH dates, times, and dur                               | E WATERCOURSE                                                                                                                                                                                                                                                                                                                                                                                                                                                                                                                                                                                                                                                                                                                                                                                                                                                                                 |                                                                                                                                                                                        | YES                           | NOTE: Drilling fluid remains in pond H3 (Marsh Creek Reservoir) |                                    |                                                                                                  |               |                                          |  |  |  |  |  |
| 15. HAS FLUID LOS<br>Provide dates, times,                                            | SS OCCURRED? (II                                                                                                                                                                                                                                                                                                                                                                                                                                                                                                                                                                                                                                                                                                                                                                                                                                                                              | ,                                                                                                                                                                                      | YES                           | NOTE:                                                           | NOTE: 500 gallon loss on 3/3/2020. |                                                                                                  |               |                                          |  |  |  |  |  |
| 16. CORRECTIVE I                                                                      | MEASURES IMPLE                                                                                                                                                                                                                                                                                                                                                                                                                                                                                                                                                                                                                                                                                                                                                                                                                                                                                | EMENTED NOT                                                                                                                                                                            |                               |                                                                 |                                    |                                                                                                  |               |                                          |  |  |  |  |  |
|                                                                                       |                                                                                                                                                                                                                                                                                                                                                                                                                                                                                                                                                                                                                                                                                                                                                                                                                                                                                               | de dates and times for                                                                                                                                                                 |                               |                                                                 |                                    |                                                                                                  |               |                                          |  |  |  |  |  |

17. DESCRIPTION OF IMPACTS INCLUDING TIMES, DATES, AND DURATION OF EACH IMPACT.

Drilling fluid emerged within wetland WL-H17, and entered streams S-H11 and S-H10. The drilling fluid continued to flow down S-H10 and entered pond H3 (Marsh Creek Reservoir) on 8/10/20.