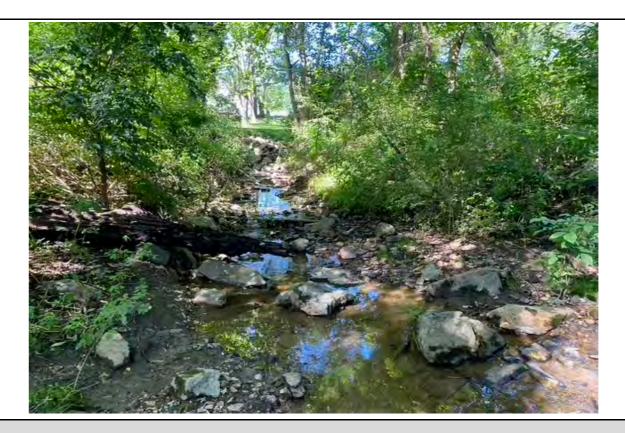

17. DESCRIPTION OF IMPACTS INCLUDING TIMES, DATES, AND DURATION OF EACH IMPACT.

Drilling fluid emerged within wetland WL-H17, and entered streams S-H11 and S-H10. The drilling fluid continued to flow down S-H10 and entered pond H3 (Marsh Creek Reservoir) on 8/10/20.