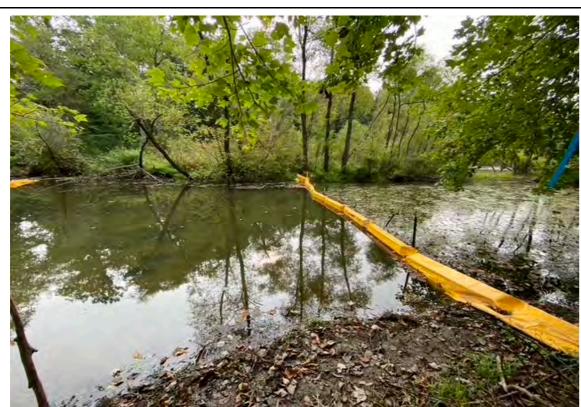

17. DESCRIPTION OF IMPACTS INCLUDING TIMES, DATES, AND DURATION OF EACH IMPACT.

Drilling fluid emerged within wetland WL-H17, and entered streams S-H11 and S-H10. The drilling fluid continued to flow down S-H10 and entered pond H3 (Marsh Creek Reservoir) on 8/10/20.