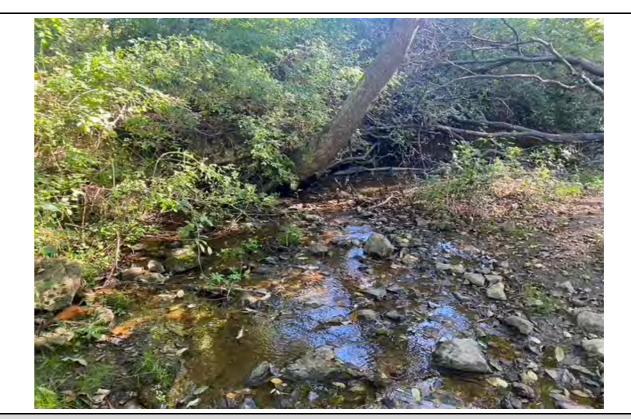

17. DESCRIPTION OF IMPACTS INCLUDING TIMES, DATES, AND DURATION OF EACH IMPACT.

Drilling fluid emerged within wetland WL-H17, and entered streams S-H11 and S-H10. The drilling fluid continued to flow down S-H10 and entered pond H3 (Marsh Creek Reservoir) on 8/10/20.