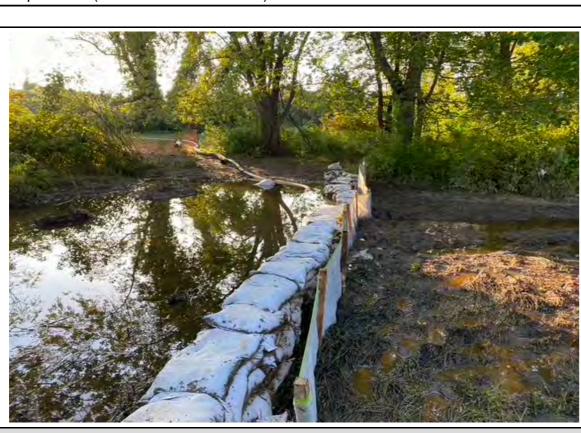

Additional Information Becomes Available

## SPLP PENNSYLVANIA PIPELINE PROJECT HORIZONTAL DIRECTIONAL DRILLING – INADVERTENT RETURN REPORT FORM

IV. PHOTO DOCUMENTATION





View of drilling fluid within WL-H17 at location of IR release point.

Notes:

8/10/2020

View of drilling fluid flowing downstream within stream S-H10 (UNT to Marsh Creek).

8/10/2020

Notes:

8/10/2020

8/10/2020

8/17/2020





View of drilling fluid within stream S-H10 (UNT to Marsh Creek).

View of drilling fluid entering pond H3 (Marsh Creek Reservoir).

8/10/2020

Notes:





Notes:

View of contractor crew members installing two turbidity curtains at the confluence of stream S-H10 (UNT to Marsh Creek) and pond H3 (Marsh Creek Reservoir).

Notes:

View of IR release location within WL-H17.

8/17/2020

Notes:





Notes:

View of sandbag containment within S-H10 (UNT to Marsh Creek).

View of stream S-H10 (UNT to Marsh Creek) following cleanup.

8/17/2020



8/17/2020

### If Interim report, Subject to Change as Additional Information Becomes Available

### SPLP PENNSYLVANIA PIPELINE PROJECT HORIZONTAL DIRECTIONAL DRILLING – INADVERTENT RETURN REPORT FORM

Notes:

Notes:

Notes:

Notes:

8/24/2020





View of stream S-H10 (UNT to Marsh Creek) following cleanup.

View of stream S-H10 (UNT to Marsh Creek) following cleanup.

8/17/2020





Notes: View of turbidity curtain at the confluence of stream S-H10 (UNT to Marsh Creek) and pond H3 (Marsh Creek Reservoir).

View of pond H3 (Marsh Creek Reservoir).

8/17/2020 8/17/2020





View of IR release location within WL-H17.

Notes:

View of turbidit