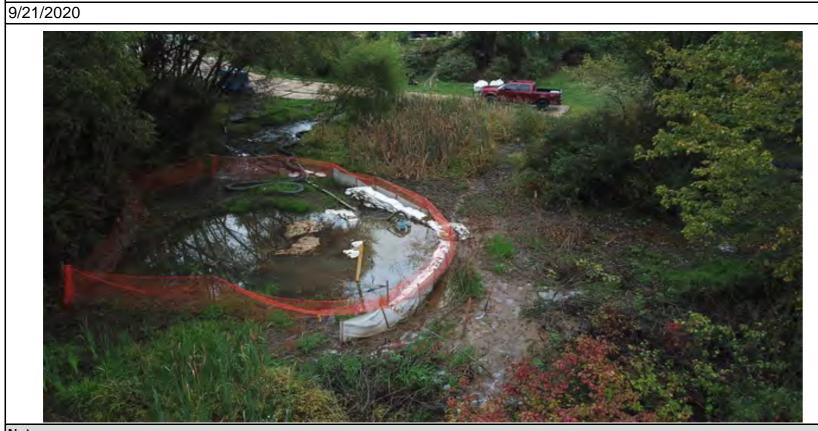

020

Notes:





Notes: View of stream S-H10 (UNT to Marsh Creek)

View of pond H3 (Marsh Creek Reservoir).

8/31/2020

Notes:

Notes:





Notes:

8/31/2020

View of stream S-H10 (UNT to Marsh Creek) View of IR release location and containment within WL-H17. 9/5/2020

9/4/2020





View of turbidity curtain at the confluence of stream S-H10 (UNT to Marsh Creek) and pond H3 (Marsh Creek

Reservoir). 9/14/2020

View of stream S-H10 (UNT to Marsh Creek) 9/14/2020

Notes:



### If Interim report, Subject to Change as Additional Information Becomes Available

## SPLP PENNSYLVANIA PIPELINE PROJECT HORIZONTAL DIRECTIONAL DRILLING – INADVERTENT RETURN REPORT FORM





Notes: Notes:

View of IR release location and containment within WL-H17.

View of stream S-H10 (UNT to Marsh Creek)

9/21/2020





Notes:

View of IR release location and containment within WL-H17.

9/28/2020

10/19/2020

Notes:

View of turbidity curtain at the confluence of stream S-H10 (UNT to Marsh Creek) and pond H3 (Marsh Creek Reservoir).

9/28/2020





Notes:

View of IR release location and containment within WL-H17.

View of IR release location and containment within WL-H17.

10/12/2020

Notes:





Notes:

View of turbidity curtain at the confluence of stream S-H10 (UNT to Marsh Creek) and pond H3 (Marsh Creek Reservoir).

View of IR release location and containment within WL-H17.

10/26/2020

PRINTED NAME, TITLE AND SIGNATURE OF PERSON(s) COMPLETING THIS REPORT

Notes:

NAME: Chris Cable TITLE: Environmental Inspection Manager SIGNATURE: Christopher Cable DATE: 10/27/2020