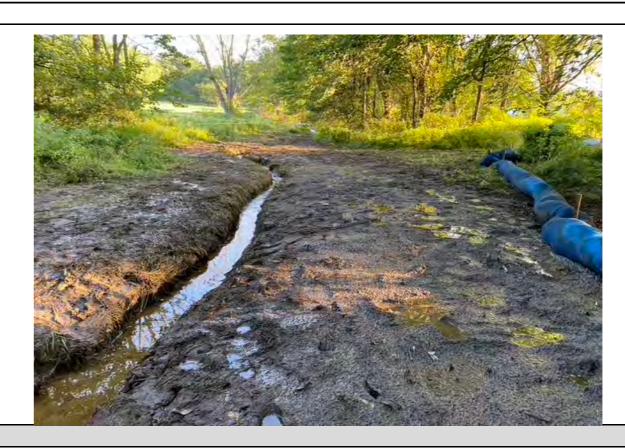

dditional Information Becomes Available

## SPLP PENNSYLVANIA PIPELINE PROJECT HORIZONTAL DIRECTIONAL DRILLING – INADVERTENT RETURN REPORT FORM

IV. PHOTO DOCUMENTATION





View of drilling fluid within WL-H17 at location of IR release point.

Notes:

8/10/2020

View of drilling fluid flowing downstream within stream S-H10 (UNT to Marsh Creek).

8/10/2020

Notes:

8/10/2020

8/10/2020

8/17/2020





View of drilling fluid within stream S-H10 (UNT to Marsh Creek).

View of drilling fluid entering pond H3 (Marsh Creek Reservoir).

8/10/2020

Notes:





Notes:

View of contractor crew members installing two turbidity curtains at the confluence of stream S-H10 (UNT to Marsh Creek) and pond H3 (Marsh Creek Reservoir).

Notes:

View of IR release location within WL-H17.

8/17/2020

Notes:





Notes:

View of sandbag containment within S-H10 (UNT to Marsh Creek).

View of stream S-H10 (UNT to Marsh Creek) following cleanup.

8/17/2020



8/17/2020

### If Interim report, Subject to Change as Additional Information Becomes Available

### SPLP PENNSYLVANIA PIPELINE PROJECT HORIZONTAL DIRECTIONAL DRILLING – INADVERTENT RETURN REPORT FORM

Notes:

Notes:

Notes:

Notes:

8/24/2020





View of stream S-H10 (UNT to Marsh Creek) following cleanup.

View of stream S-H10 (UNT to Marsh Creek) following cleanup.

8/17/2020





Notes: View of turbidity curtain at the confluence of stream S-H10 (UNT to Marsh Creek) and pond H3 (Marsh Creek Reservoir).

View of pond H3 (Marsh Creek Reservoir).

8/17/2020 8/17/2020





View of IR release location within WL-H17.

Notes:

View of turbidity