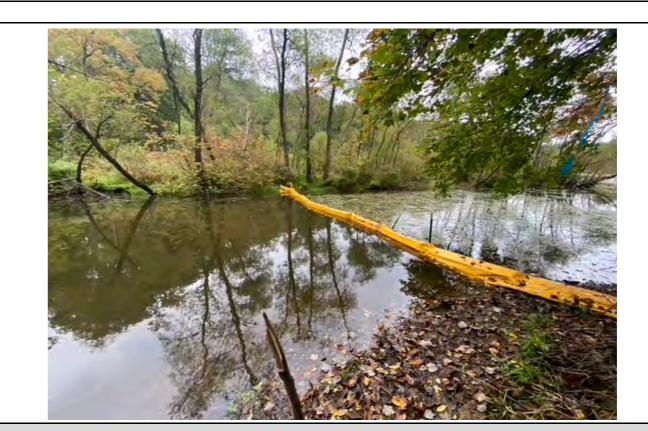

0

Notes:





Notes: View of stream S-H10 (UNT to Marsh Creek)

View of pond H3 (Marsh Creek Reservoir).

8/31/2020

Notes:

Notes:





Notes:

8/31/2020

View of stream S-H10 (UNT to Marsh Creek) View of IR release location and containment within WL-H17. 9/5/2020

9/4/2020





View of turbidity curtain at the confluence of stream S-H10 (UNT to Marsh Creek) and pond H3 (Marsh Creek

Reservoir). 9/14/2020

View of stream S-H10 (UNT to Marsh Creek) 9/14/2020

Notes:



### If Interim report, Subject to Change as Additional Information Becomes Available

## SPLP PENNSYLVANIA PIPELINE PROJECT HORIZONTAL DIRECTIONAL DRILLING – INADVERTENT RETURN REPORT FORM





Notes: Notes:

View of IR release location and containment within WL-H17.

View of stream S-H10 (UNT to Marsh Creek)

9/21/2020





Notes:

View of IR release location and containment within WL-H17.

9/28/2020

10/19/2020

Notes:

View of turbidity curtain at the confluence of stream S-H10 (UNT to Marsh Creek) and pond H3 (Marsh Creek Reservoir).

9/28/2020





Notes:

View of IR release location and containment within WL-H17.

View of IR release location and containment within WL-H17.

10/12/2020

Notes:





Notes:

View of turbidity curtain at the confluence of stream S-H10 (UNT to Marsh Creek) and pond H3 (Marsh Creek Reservoir).

View of IR release location and containment within WL-H17.

10/26/2020

PRINTED NAME, TITLE AND SIGNATURE OF PERSON(s) COMPLETING THIS REPORT

Notes:

NAME: Chris Cable TITLE: Environmental Inspection Manager SIGNATURE: Christopher Cable DATE: 10/27/2020