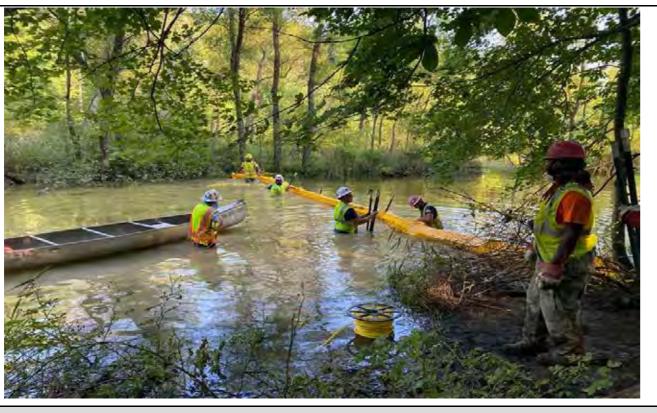

|                                             |            |                                                           |                                                                  |  |



### If Interim report, Subject to Change as Additional Information Becomes Available

## SPLP PENNSYLVANIA PIPELINE PROJECT HORIZONTAL DIRECTIONAL DRILLING – INADVERTENT RETURN REPORT FORM

IV. PHOTO DOCUMENTATION





View of drilling fluid within WL-H17 at location of IR release point.

Notes:

8/10/2020

View of drilling fluid flowing downstream within stream S-H10 (UNT to Marsh Creek).

8/10/2020

Notes:

8/10/2020

8/10/2020

8/17/2020





View of drilling fluid within stream S-H10 (UNT to Marsh Creek).

View of drilling fluid entering pond H3 (Marsh Creek Reservoir).

8/10/2020

Notes:





Notes:

View of contractor crew members installing two turbidity curtains at the confluence of stream S-H10 (UNT to Marsh Creek) and pond H3 (Marsh Creek Reservoir).

Notes:

View of IR release location within WL-H17.

8/17/2020

Notes:





Notes:

View of sandbag containment within S-H10 (UNT to Marsh Creek).

View of stream S-H10 (UNT to Marsh Creek) following cleanup.

8/17/2020



8/17/2020

### If Interim report, Subject to Change as Additional Information Becomes Available

### SPLP PENNSYLVANIA PIPELINE PROJECT HORIZONTAL DIRECTIONAL DRILLING – INADVERTENT RETURN REPORT FORM

Notes:

Notes:

Notes:

Notes:

8/24/2020





View of stream S-H10 (UNT to Marsh Creek) following cleanup.

View of stream S-H10 (UNT to Marsh Creek) following cleanup.

8/17/2020





Notes: View of turb