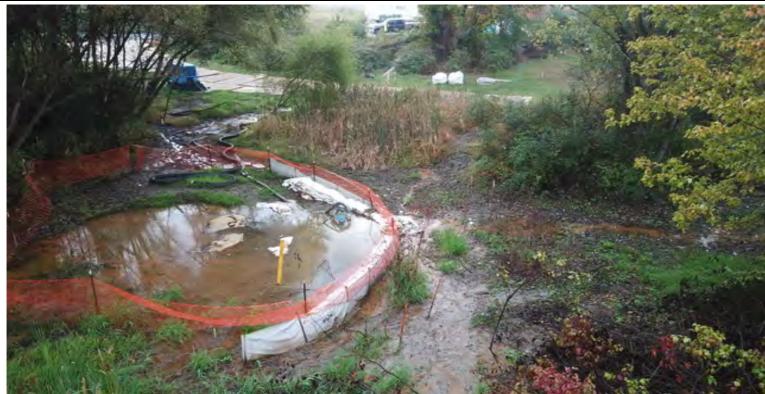

containment within WL-H17. 9/5/2020

9/4/2020





View of turbidity curtain at the confluence of stream S-H10 (UNT to Marsh Creek) and pond H3 (Marsh Creek

Reservoir). 9/14/2020

View of stream S-H10 (UNT to Marsh Creek) 9/14/2020

Notes:



### If Interim report, Subject to Change as Additional Information Becomes Available

## SPLP PENNSYLVANIA PIPELINE PROJECT HORIZONTAL DIRECTIONAL DRILLING – INADVERTENT RETURN REPORT FORM





Notes: Notes:

View of IR release location and containment within WL-H17.

View of stream S-H10 (UNT to Marsh Creek)

9/21/2020





Notes:

View of IR release location and containment within WL-H17.

9/28/2020

10/19/2020

Notes:

View of turbidity curtain at the confluence of stream S-H10 (UNT to Marsh Creek) and pond H3 (Marsh Creek Reservoir).

9/28/2020





Notes:

View of IR release location and containment within WL-H17.

View of IR release location and containment within WL-H17.

10/12/2020

Notes:





Notes:

View of turbidity curtain at the confluence of stream S-H10 (UNT to Marsh Creek) and pond H3 (Marsh Creek Reservoir).

View of IR release location and containment within WL-H17.

10/26/2020

PRINTED NAME, TITLE AND SIGNATURE OF PERSON(s) COMPLETING THIS REPORT

Notes:

NAME: Chris Cable TITLE: Environmental Inspection Manager SIGNATURE: Christopher Cable DATE: 10/27/2020