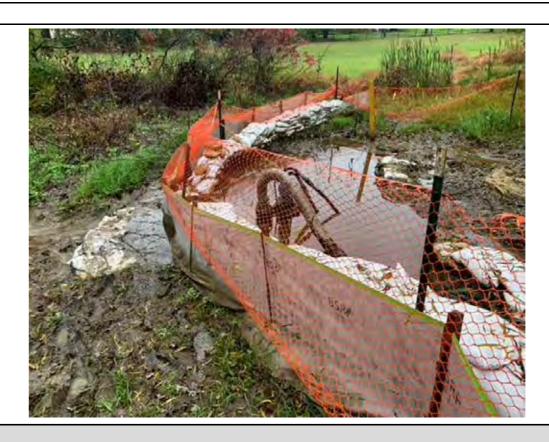

ntainment within WL-H17. 9/5/2020

9/4/2020





View of turbidity curtain at the confluence of stream S-H10 (UNT to Marsh Creek) and pond H3 (Marsh Creek

Reservoir). 9/14/2020

View of stream S-H10 (UNT to Marsh Creek) 9/14/2020

Notes:



### If Interim report, Subject to Change as Additional Information Becomes Available

## SPLP PENNSYLVANIA PIPELINE PROJECT HORIZONTAL DIRECTIONAL DRILLING – INADVERTENT RETURN REPORT FORM





Notes: Notes:

View of IR release location and containment within WL-H17.

View of stream S-H10 (UNT to Marsh Creek)

9/21/2020





Notes:

View of IR release location and containment within WL-H17.

9/28/2020

10/19/2020

Notes:

View of turbidity curtain at the confluence of stream S-H10 (UNT to Marsh Creek) and pond H3 (Marsh Creek Reservoir).

9/28/2020





Notes:

View of IR release location and containment within WL-H17.

View of IR release location and containment within WL-H17.

10/12/2020

Notes:





Notes:

View of turbidity curtain at the confluence of stream S-H10 (UNT to Marsh Creek) and pond H3 (Marsh Creek Reservoir).

View of IR release location and containment within WL-H17.

10/26/2020

PRINTED NAME, TITLE AND SIGNATURE OF PERSON(s) COMPLETING THIS REPORT

Notes:

NAME: Chris Cable TITLE: Environmental Inspection Manager SIGNATURE: Christopher Cable DATE: 10/27/2020