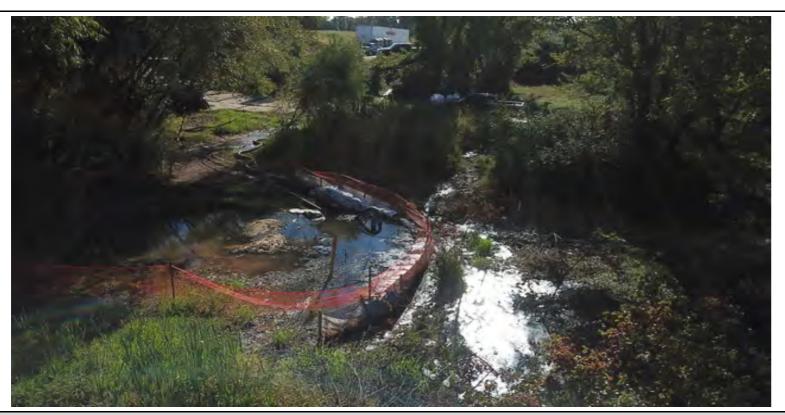

RETURN REPORT FORM





View of IR release location and containment within WL-H17.

View of stream S-H10 (UNT to Marsh Creek)

8/31/2020

Notes:





Notes: View of stream S-H10 (UNT to Marsh Creek)

View of pond H3 (Marsh Creek Reservoir).

8/31/2020

Notes:

Notes:





Notes:

8/31/2020

View of stream S-H10 (UNT to Marsh Creek) View of IR release location and containment within WL-H17. 9/5/2020

9/4/2020





View of turbidity curtain at the confluence of stream S-H10 (UNT to Marsh Creek) and pond H3 (Marsh Creek

Reservoir). 9/14/2020

View of stream S-H10 (UNT to Marsh Creek) 9/14/2020

Notes:



### If Interim report, Subject to Change as Additional Information Becomes Available

## SPLP PENNSYLVANIA PIPELINE PROJECT HORIZONTAL DIRECTIONAL DRILLING – INADVERTENT RETURN REPORT FORM





Notes: Notes:

View of IR release location and containment within WL-H17.

View of stream S-H10 (UNT to Marsh Creek)

9/21/2020





Notes:

View of IR release location and containment within WL-H17.

9/28/2020

10/19/2020

Notes:

View of turbidity curtain at the confluence of stream S-H10 (UNT to Marsh Creek) and pond H3 (Marsh Creek Reservoir).

9/28/2020





Notes:

View of IR release location and containment within WL-H17.

View of IR release location and containment within WL-H17.

10/12/2020

Notes:





Notes:

View of turbidity curtain at the confluence of stream S-H10 (UNT to Marsh Creek) and pond H3 (Marsh Creek Reservoir).

View of IR release location and containment within WL-H17.

10/26/2020

PRINTED NAME, TITLE AND SIGNATURE OF PERSON(s) COMPLETING THIS REPORT

Notes: