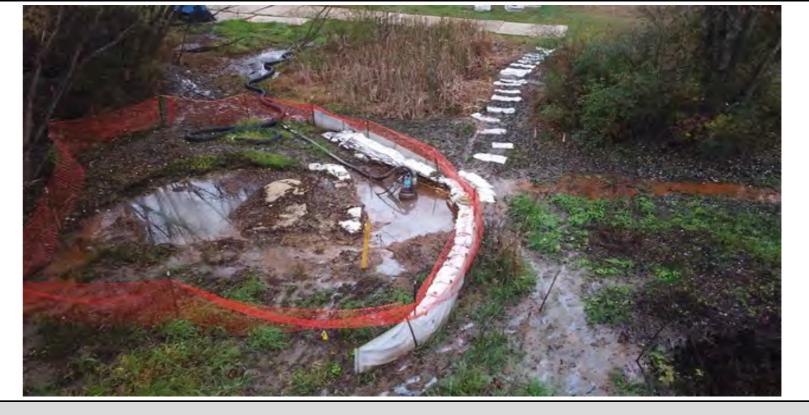

ek

Reservoir). 9/14/2020

View of stream S-H10 (UNT to Marsh Creek) 9/14/2020

Notes:



### If Interim report, Subject to Change as Additional Information Becomes Available

## SPLP PENNSYLVANIA PIPELINE PROJECT HORIZONTAL DIRECTIONAL DRILLING – INADVERTENT RETURN REPORT FORM





Notes: Notes:

View of IR release location and containment within WL-H17.

View of stream S-H10 (UNT to Marsh Creek)

9/21/2020





Notes:

View of IR release location and containment within WL-H17.

9/28/2020

10/19/2020

Notes:

View of turbidity curtain at the confluence of stream S-H10 (UNT to Marsh Creek) and pond H3 (Marsh Creek Reservoir).

9/28/2020





Notes:

View of IR release location and containment within WL-H17.

View of IR release location and containment within WL-H17.

10/12/2020

Notes:





Notes:

View of turbidity curtain at the confluence of stream S-H10 (UNT to Marsh Creek) and pond H3 (Marsh Creek Reservoir).

View of IR release location and containment within WL-H17.

10/26/2020

PRINTED NAME, TITLE AND SIGNATURE OF PERSON(s) COMPLETING THIS REPORT

Notes:

NAME: Chris Cable TITLE: Environmental Inspection Manager SIGNATURE: Christopher Cable DATE: 10/27/2020