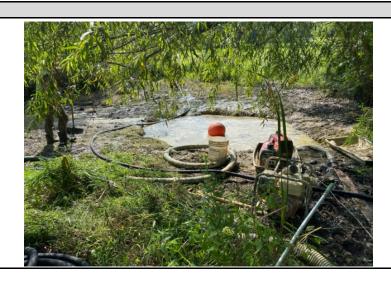

### **PHOTOS**

| Station #: | 14824+00  |  |  |  |  |
|------------|-----------|--|--|--|--|
| Direction: | Northwest |  |  |  |  |
|            |           |  |  |  |  |

View of subsidence feature discovered within wetland WL-H17 (PEM) on August 11, 2020.