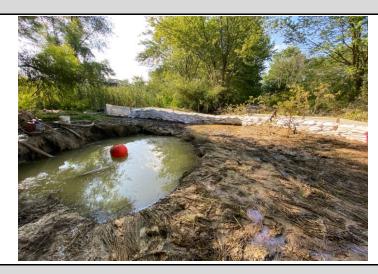

# **CORRECTIVE ACTIONS PHOTOS**

 Station #:
 14824+00

 Direction:
 Northwest

View of subsidence feature within wetland WL-H17 (PEM) following pumping of fluid. Dimensions were 15' in diameter and 3' deep.