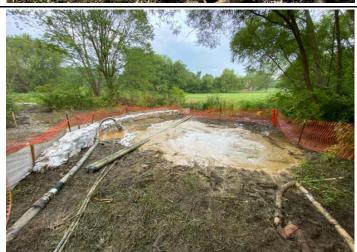

 Station #:
 14824+00

 Direction:
 Northwest

View of subsidence feature within wetland WL-H17 (PEM) following placement of 26 cubic yards of flowable fill. The subsidence feature is located approximately 5' east of the existing active SPLP 8" underground pipeline.