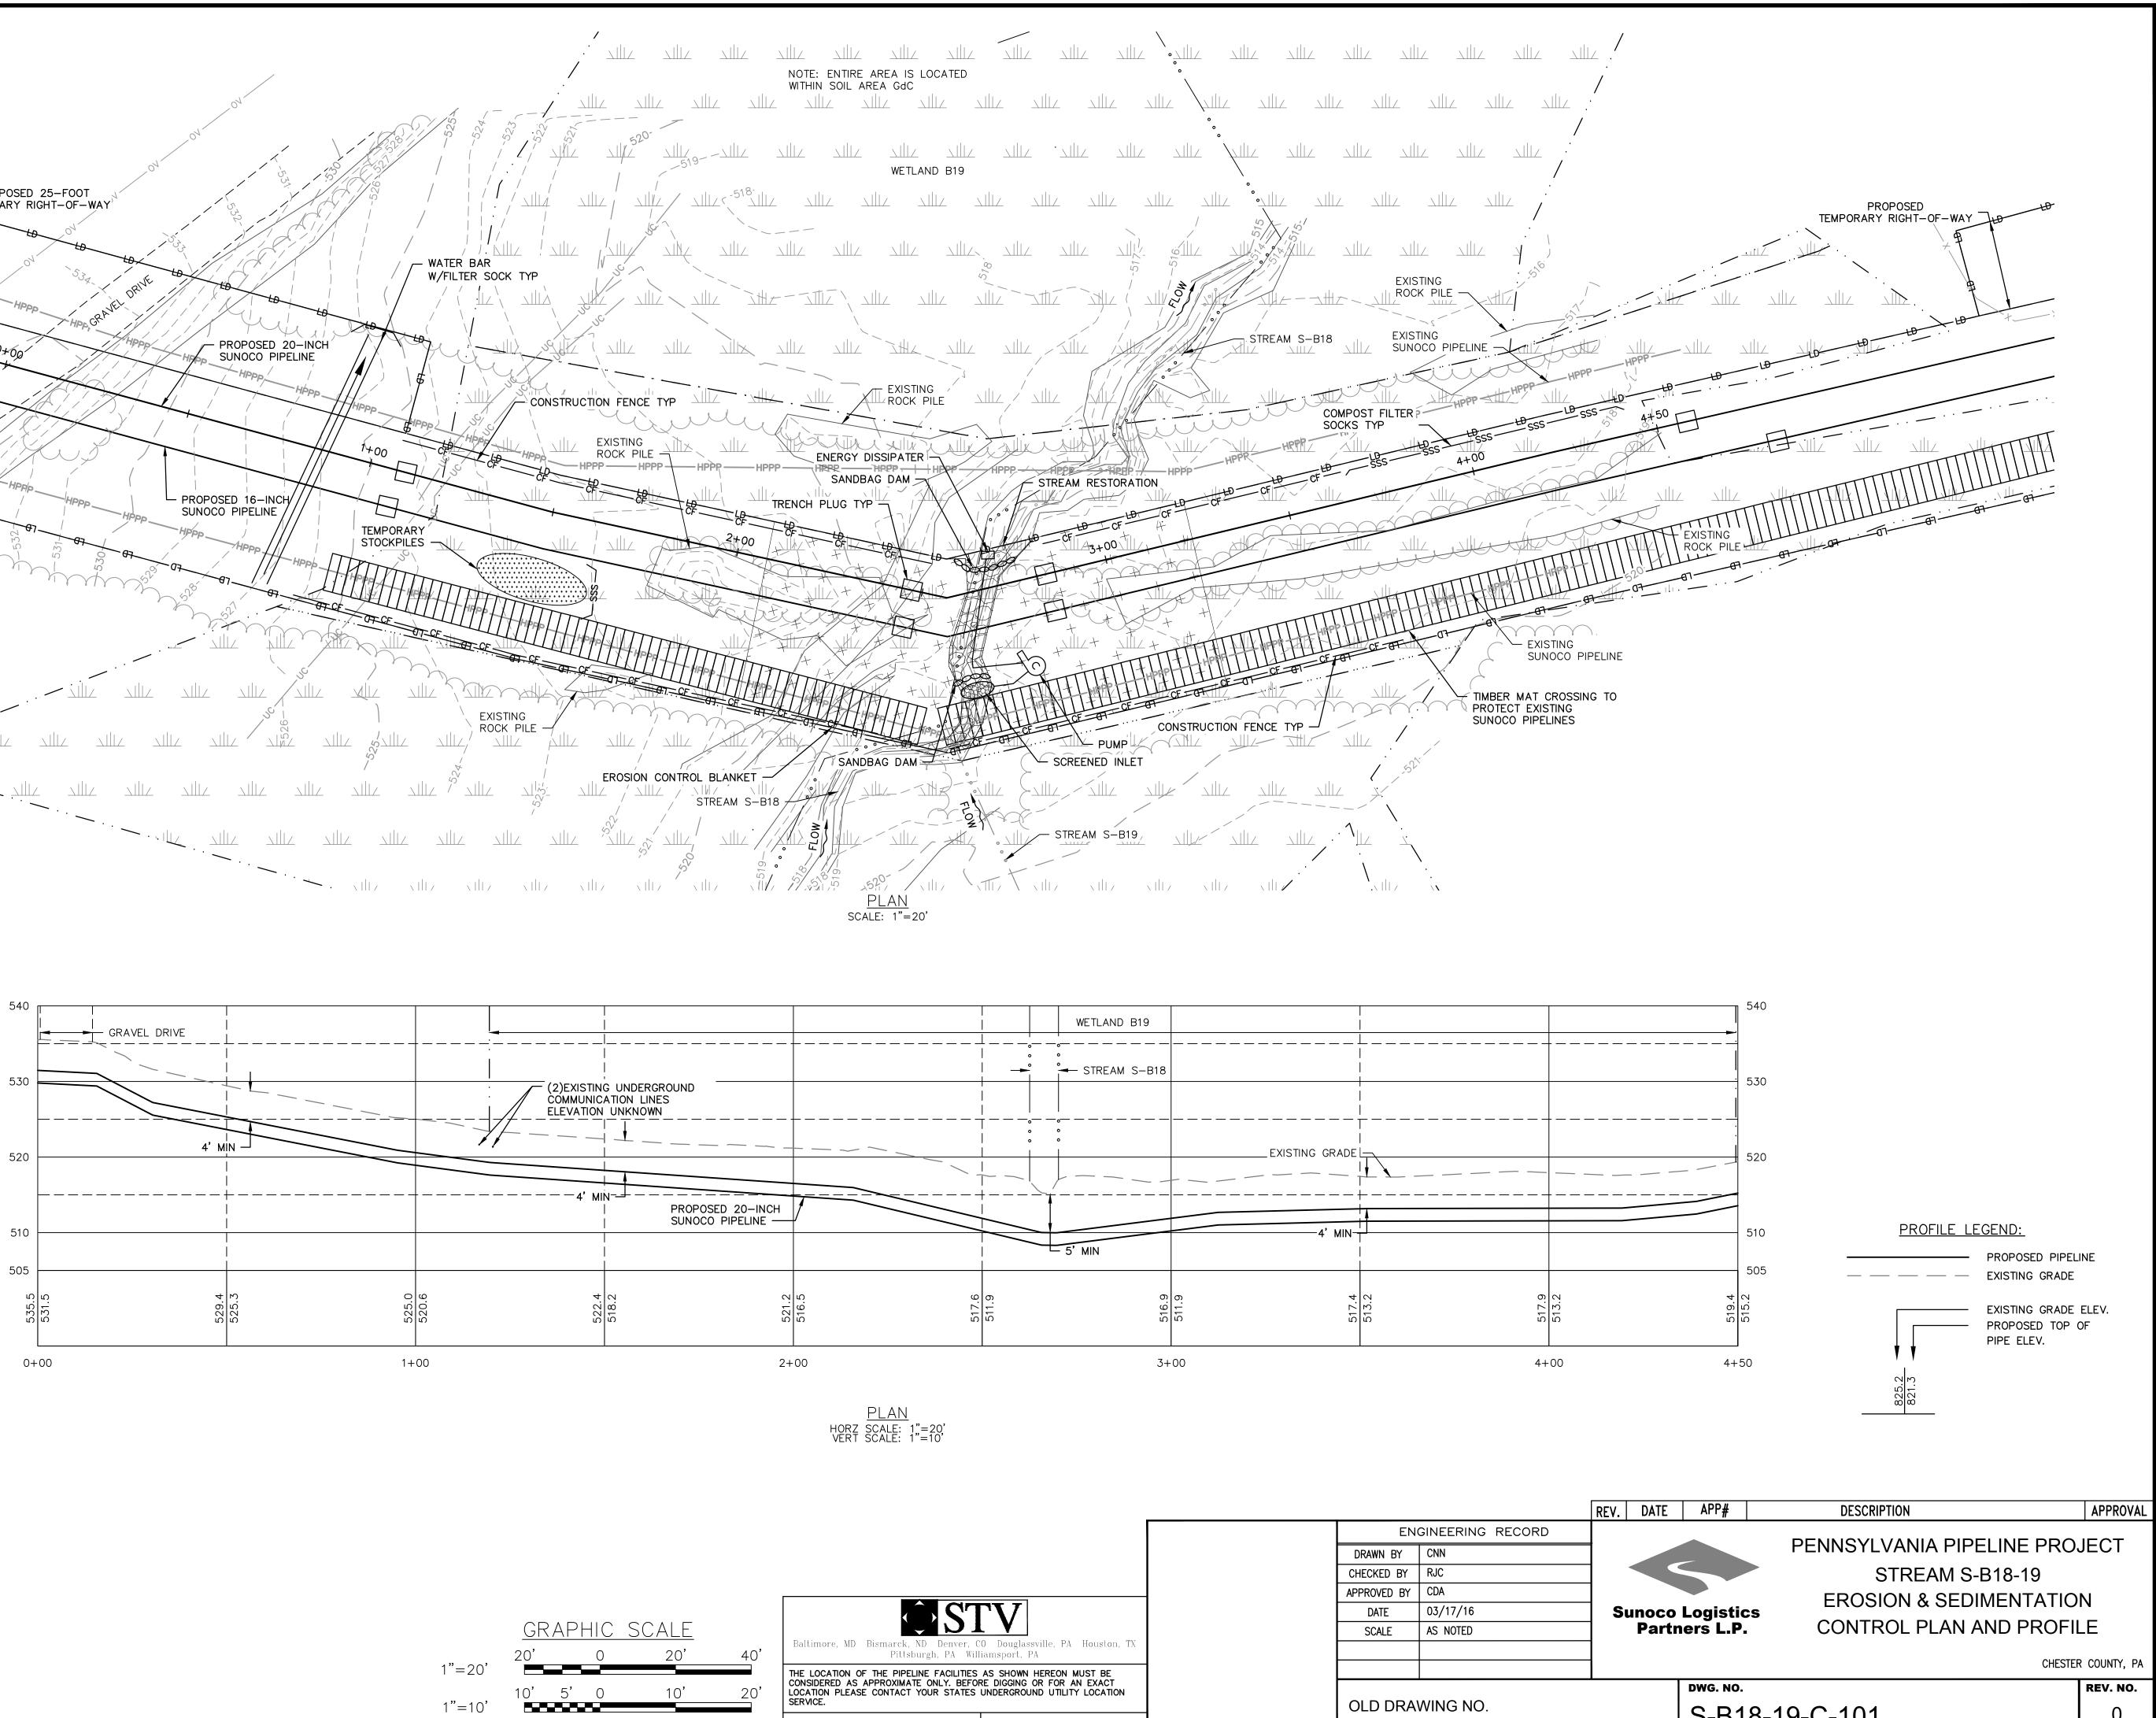

|       |                |              |     |                                                                                                                                                | DRAWN   |
|-------|----------------|--------------|-----|------------------------------------------------------------------------------------------------------------------------------------------------|---------|
|       |                |              |     |                                                                                                                                                | CHECKE  |
|       |                |              |     |                                                                                                                                                | APPROVE |
|       |                |              |     |                                                                                                                                                | DAT     |
|       | <u>graphic</u> | <u>SCALE</u> |     |                                                                                                                                                | SCAL    |
|       | 20' 0          | 20'          | 40' | Baltimore, MD Bismarck, ND Denver, CO Douglassville, PA Houston, TX<br>Pittsburgh, PA Williamsport, PA                                         |         |
| "=20' |                |              |     | THE LOCATION OF THE PIPELINE FACILITIES AS SHOWN HEREON MUST BE                                                                                |         |
| "=10' | 10'5'0         | 10'          | 20' | CONSIDERED AS APPROXIMATE ONLY. BEFORE DIGGING OR FOR AN EXACT<br>LOCATION PLEASE CONTACT YOUR STATES UNDERGROUND UTILITY LOCATION<br>SERVICE. | OLD     |
|       |                |              |     | STV PROJECT No.: 38-17335                                                                                                                      |         |
|       |                |              |     |                                                                                                                                                |         |