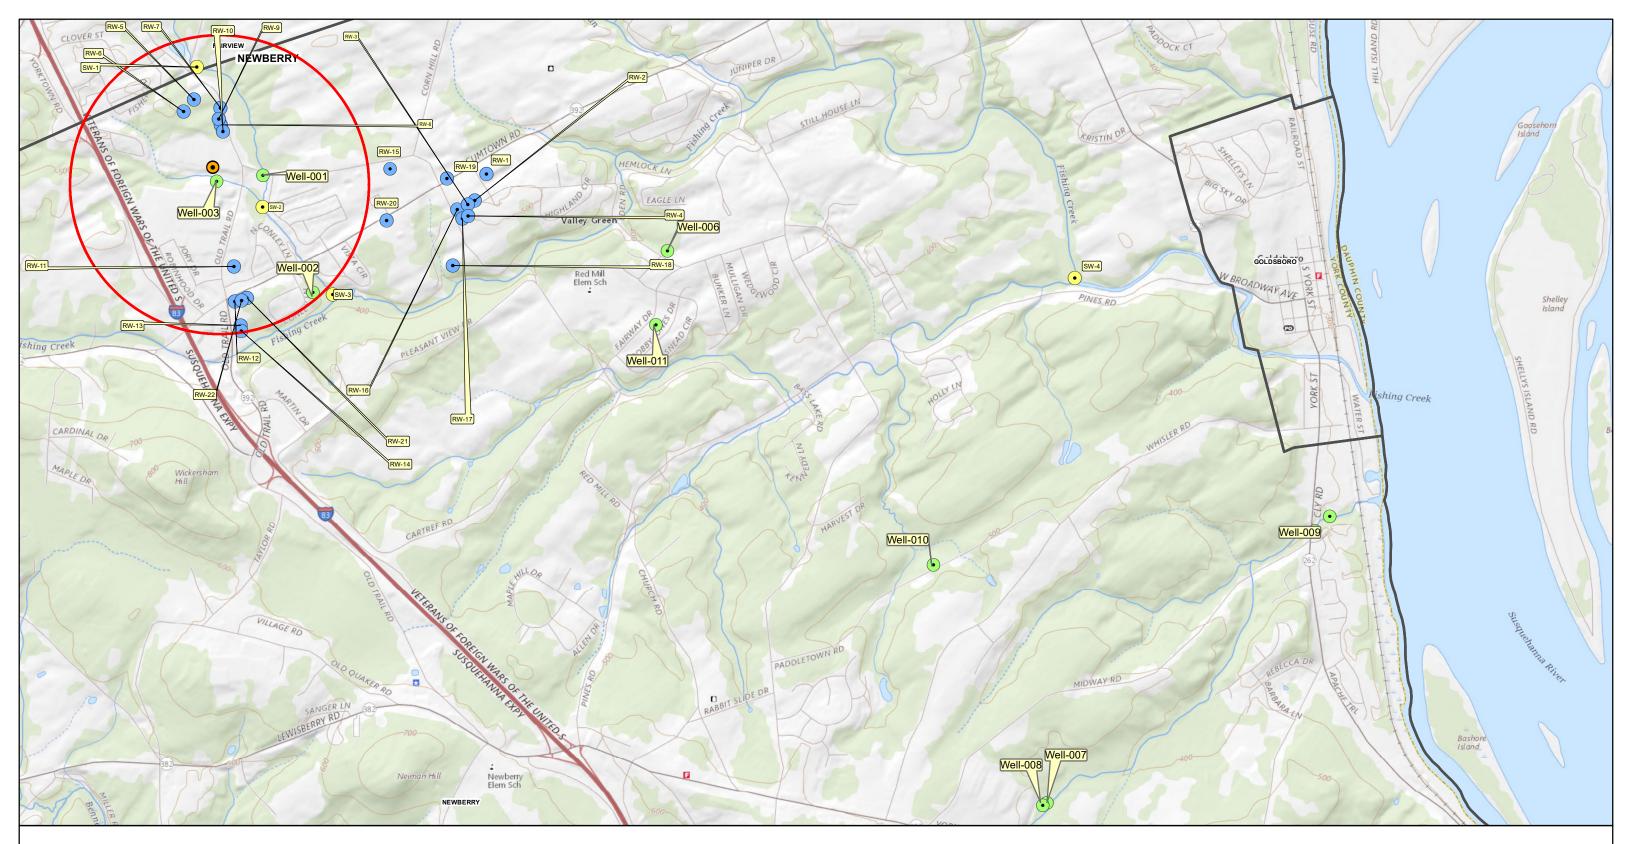

## Legend

- Residental Well (RW) Sample ullet
- Surface Water (SW) Sample •
- Public Supply Well Sample ullet

Approximate Site Boundary (1-mile diameter circle that includes the most heavily impacted water supply wells)

**Tetra Tech, Inc.** Phone: (302) 738-7551 Toll Free: (800) 462-0910 www.tetratech.com

Figure 2 Sampling Location Map Newberry Township PFC Site Newberry and Fairview Townships, York County, PA

0 0.125 0.25 \_\_\_\_\_ Miles

1 inch = 1,666.7 feet

This map is provided by Tetra Tech solely for display and reference purposes and is subject to change without notice. No claims, either real or assumed, as to the absolute accuracy or precision of any data contained herein are made by Tetra Tech, nor will Tetra Tech be held responsible for any use of this document for purposes other than within the win intended