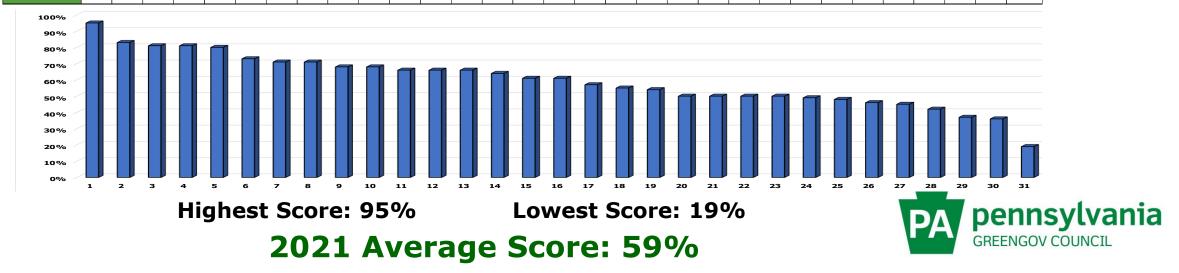

## 2021 GreenGov Agency Checklist – 100% Participation!

|                      | State A | percies<br>pepart | antof | or econo | N /2 | » <i>S</i> ø | - / . | ent Mili | Pernation<br>Pernation<br>Pernation | n<br>sterans<br>us<br>varia<br>st<br>st<br>st<br>st<br>st<br>st<br>st<br>st<br>st<br>st<br>st<br>st<br>st | ste Police<br>Servation<br>Offi | of hature<br>pression<br>pression<br>pression<br>pression<br>pression<br>pression<br>pression<br>pression<br>pression<br>pression<br>pression<br>pression<br>pression<br>pression<br>pression<br>pression<br>pression<br>pression<br>pression<br>pression<br>pression<br>pression<br>pression<br>pression<br>pression<br>pression<br>pression<br>pression<br>pression<br>pression<br>pression<br>pression<br>pression<br>pression<br>pression<br>pression<br>pression<br>pression<br>pression<br>pression<br>pression<br>pression<br>pression<br>pression<br>pression<br>pression<br>pression<br>pression<br>pression<br>pression<br>pression<br>pression<br>pression<br>pression<br>pression<br>pression<br>pression<br>pression<br>pression<br>pression<br>pression<br>pression<br>pression<br>pression<br>pression<br>pression<br>pression<br>pression<br>pression<br>pression<br>pression<br>pression<br>pression<br>pression<br>pression<br>pression<br>pression<br>pression<br>pression<br>pression<br>pression<br>pression<br>pression<br>pression<br>pression<br>pression<br>pression<br>pression<br>pression<br>pression<br>pression<br>pression<br>pression<br>pression<br>pression<br>pression<br>pression<br>pression<br>pression<br>pression<br>pression<br>pression<br>pression<br>pression<br>pression<br>pression<br>pression<br>pression<br>pression<br>pression<br>pression<br>pression<br>pression<br>pression<br>pression<br>pression<br>pression<br>pression<br>pression<br>pression<br>pression<br>pression<br>pression<br>pression<br>pression<br>pression<br>pression<br>pression<br>pression<br>pression<br>pression<br>pression<br>pression<br>pression<br>pression<br>pression<br>pression<br>pression<br>pression<br>pression<br>pression<br>pression<br>pression<br>pression<br>pression<br>pression<br>pression<br>pression<br>pression<br>pression<br>pression<br>pression<br>pression<br>pression<br>pression<br>pression<br>pression<br>pression<br>pression<br>pression<br>pression<br>pression<br>pression<br>pression<br>pression<br>pression<br>pression<br>pression<br>pression<br>pression<br>pression<br>pression<br>pression<br>pression<br>pression<br>pression<br>pression<br>pression<br>pression<br>pression<br>pression<br>pression<br>pression<br>pression<br>pression<br>pression<br>pression<br>pression<br>pression<br>pression<br>pression<br>pression<br>pression<br>pression<br>pression<br>pression<br>pression<br>pression<br>pression<br>pression<br>pression<br>pression<br>pression<br>pression<br>pression<br>pression<br>pression<br>pression<br>pression<br>pression<br>pression<br>pression<br>pression<br>pression<br>pression<br>pression<br>pression<br>pression<br>pression<br>pression<br>pression<br>pression<br>pression<br>pression<br>pression<br>pression<br>pr | al contribution | K0,010 | streather | test and the service of the service | and In | State of Drug |     | Seconori<br>Prent Const<br>Fire Const | nothog | penent<br>nci rest<br>ana Department<br>pepartment | _ ه ل | ͺ <b>Ͼ</b> / | course incourse in public i | idu or | nmnent d | strinent of | ment of |     |     | eð<br>connision<br>connisionarð<br>controlbað<br>Departnert á hair | alture |
|----------------------|---------|-------------------|-------|----------|------|--------------|-------|----------|-------------------------------------|-----------------------------------------------------------------------------------------------------------|---------------------------------|-----------------------------------------------------------------------------------------------------------------------------------------------------------------------------------------------------------------------------------------------------------------------------------------------------------------------------------------------------------------------------------------------------------------------------------------------------------------------------------------------------------------------------------------------------------------------------------------------------------------------------------------------------------------------------------------------------------------------------------------------------------------------------------------------------------------------------------------------------------------------------------------------------------------------------------------------------------------------------------------------------------------------------------------------------------------------------------------------------------------------------------------------------------------------------------------------------------------------------------------------------------------------------------------------------------------------------------------------------------------------------------------------------------------------------------------------------------------------------------------------------------------------------------------------------------------------------------------------------------------------------------------------------------------------------------------------------------------------------------------------------------------------------------------------------------------------------------------------------------------------------------------------------------------------------------------------------------------------------------------------------------------------------------------------------------------------------------------------------------------------------------------------------------------------------------------------------------------------------------------------------------------------------------------------------------------------------------------------------------------------------------------------------------------------------------------------------------------------------------------------------------------------------------------------------------------------------------------------------------------------------------------------------------------------------------------------------------------------------------------------------------------------------------------------------------------------------------------|-----------------|--------|-----------|-------------------------------------------------------------------------------------------------------------------------------------------------------------------------------------------------------------------------------------------------------------------------------------------------------------------------------------------------------------------------------------------------------------------------------------------------------------------------------------------------------------------------------------------------------------------------------------------------------------------------------------------------------------------------------------------------------------------------------------------------------------------------------------------------------------------------------------------------------------------------------------------------------------------------------------------------------------------------------------------------------------------------------------------------------------------------------------------------------------------------------------------------------------------------------------------------------------------------------------------------------------------------------------------------------------------------------------------------------------------------------------------------------------------------------------------------------------------------------------------------------------------------------------------------------------------------------------------------------------------------------------------------------------------------------------------------------------------------------------------------------------------------------------------------------------------------------------------------------------------------------------------------------------------------------------------------------------------------------------------------------------------------------------------------------------------------------------------------------------------------------|--------|-------------------------------------------------------------------------------------------------------------------------------------------------------------------------------------------------------------------------------------------------------------------------------------------------------------------------------------------------------------------------------------------------------------------------------------------------------------------------------------------------------------------------------------------------------------------------------------------------------------------------------------------------------------------------------------------------------------------------------------------------------------------------------------------------------------------------------------------------------------------------------------------------------------------------------------------------------------------------------------------------------------------------------------------------------------------------------------------------------------------------------------------------------------------------------------------------------------------------------------------------------------------------------------------------------------------------------------------------------------------------------------------------------------------------------------------------------------------------------------------------------------------------------------------------------------------------------------------------------------------------------------------------------------------------------------------------------------------------------------------------------------------------------------------------------------------------------------------------------------------------------------------------------------------------------------------------------------------------------------------------------------------------------------------------------------------------------------------------------------------------------|-----|---------------------------------------|--------|----------------------------------------------------|-------|--------------|-----------------------------|--------|----------|-------------|---------|-----|-----|--------------------------------------------------------------------|--------|
| Points<br>Applicable | 153     | 166               | 52    | 103      | 54   | 175          | 168   | 160      | 178                                 | 40                                                                                                        | 164                             | 180                                                                                                                                                                                                                                                                                                                                                                                                                                                                                                                                                                                                                                                                                                                                                                                                                                                                                                                                                                                                                                                                                                                                                                                                                                                                                                                                                                                                                                                                                                                                                                                                                                                                                                                                                                                                                                                                                                                                                                                                                                                                                                                                                                                                                                                                                                                                                                                                                                                                                                                                                                                                                                                                                                                                                                                                                                     | 180             | 171    | 128       | 80                                                                                                                                                                                                                                                                                                                                                                                                                                                                                                                                                                                                                                                                                                                                                                                                                                                                                                                                                                                                                                                                                                                                                                                                                                                                                                                                                                                                                                                                                                                                                                                                                                                                                                                                                                                                                                                                                                                                                                                                                                                                                                                            | 56     | 177                                                                                                                                                                                                                                                                                                                                                                                                                                                                                                                                                                                                                                                                                                                                                                                                                                                                                                                                                                                                                                                                                                                                                                                                                                                                                                                                                                                                                                                                                                                                                                                                                                                                                                                                                                                                                                                                                                                                                                                                                                                                                                                           | 180 | 78                                    | 180    | 82                                                 | 52    | 110          | 147                         | 82     | 112      | 73          | 174     | 176 | 180 |                                                                    |        |
| Points<br>Earned     | 145     | 138               | 42    | 83       | 43   | 127          | 120   | 113      | 121                                 | 27                                                                                                        | 108                             | 119                                                                                                                                                                                                                                                                                                                                                                                                                                                                                                                                                                                                                                                                                                                                                                                                                                                                                                                                                                                                                                                                                                                                                                                                                                                                                                                                                                                                                                                                                                                                                                                                                                                                                                                                                                                                                                                                                                                                                                                                                                                                                                                                                                                                                                                                                                                                                                                                                                                                                                                                                                                                                                                                                                                                                                                                                                     | 119             | 109    | 78        | 49                                                                                                                                                                                                                                                                                                                                                                                                                                                                                                                                                                                                                                                                                                                                                                                                                                                                                                                                                                                                                                                                                                                                                                                                                                                                                                                                                                                                                                                                                                                                                                                                                                                                                                                                                                                                                                                                                                                                                                                                                                                                                                                            | 32     | 98                                                                                                                                                                                                                                                                                                                                                                                                                                                                                                                                                                                                                                                                                                                                                                                                                                                                                                                                                                                                                                                                                                                                                                                                                                                                                                                                                                                                                                                                                                                                                                                                                                                                                                                                                                                                                                                                                                                                                                                                                                                                                                                            | 97  | 39                                    | 90     | 41                                                 | 26    | 54           | 70                          | 38     | 50       | 31          | 64      | 64  | 34  |                                                                    |        |
| Score                | 95%     | 83%               | 81%   | 81%      | 80%  | 73%          | 71%   | 71%      | 68%                                 | 68%                                                                                                       | 66%                             | 66%                                                                                                                                                                                                                                                                                                                                                                                                                                                                                                                                                                                                                                                                                                                                                                                                                                                                                                                                                                                                                                                                                                                                                                                                                                                                                                                                                                                                                                                                                                                                                                                                                                                                                                                                                                                                                                                                                                                                                                                                                                                                                                                                                                                                                                                                                                                                                                                                                                                                                                                                                                                                                                                                                                                                                                                                                                     | 66%             | 64%    | 61%       | 61%                                                                                                                                                                                                                                                                                                                                                                                                                                                                                                                                                                                                                                                                                                                                                                                                                                                                                                                                                                                                                                                                                                                                                                                                                                                                                                                                                                                                                                                                                                                                                                                                                                                                                                                                                                                                                                                                                                                                                                                                                                                                                                                           | 57%    | 55%                                                                                                                                                                                                                                                                                                                                                                                                                                                                                                                                                                                                                                                                                                                                                                                                                                                                                                                                                                                                                                                                                                                                                                                                                                                                                                                                                                                                                                                                                                                                                                                                                                                                                                                                                                                                                                                                                                                                                                                                                                                                                                                           | 54% | 50%                                   | 50%    | 50%                                                | 50%   | 49%          | 48%                         | 46%    | 45%      | 42%         | 37%     | 36% | 19% |                                                                    |        |