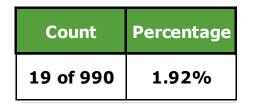

#### Charging Plug Annual Delivery - Projected 990 Unit Goal

#### **Delivery Status**

| Year                   | 2019  | 2020  | 2021   | 2022   | 2023   | 2024   | 2025 |
|------------------------|-------|-------|--------|--------|--------|--------|------|
| Count                  | 18    | 1     | 90     | 175    | 250    | 275    | 181  |
| Percentage<br>Complete | 1.92% | 1.92% | 11.01% | 28.69% | 53.94% | 81.72% | 100% |

**2021 Progress ~ 65 Plugs** 