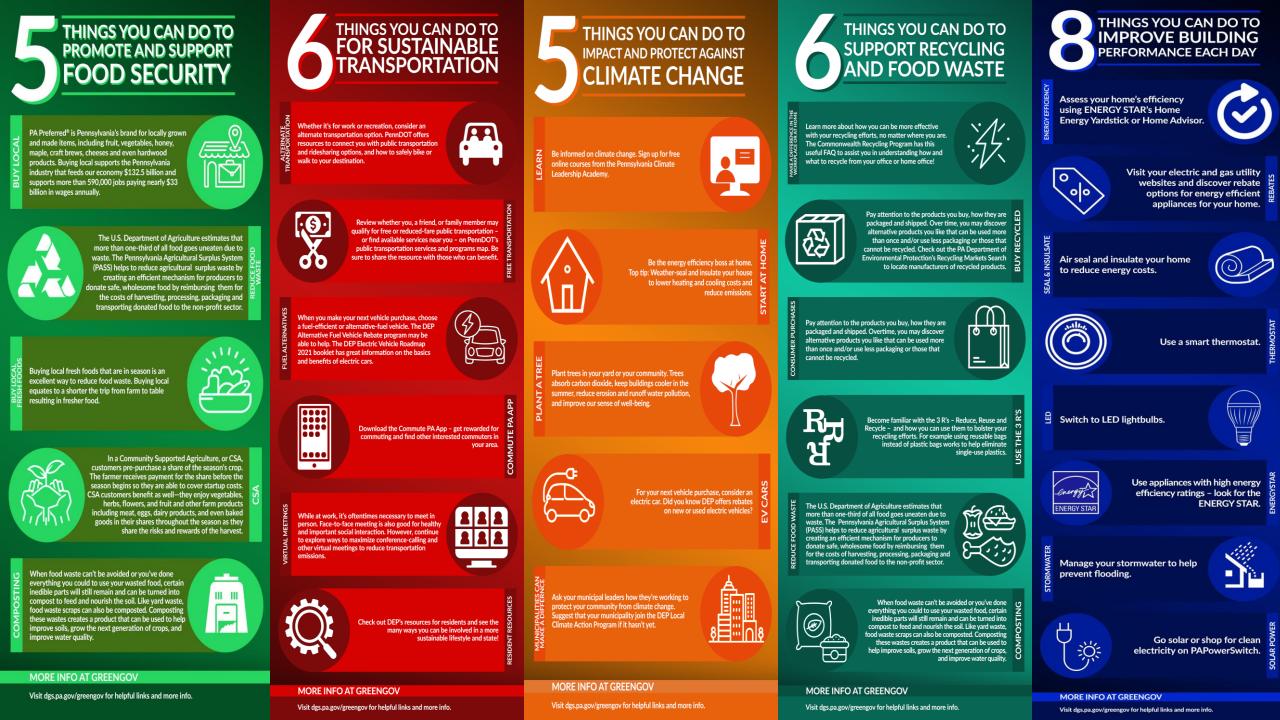

- First-Ever State Government Sustainability Week, October 4-8
- Daily Messaging to All Employees on Focused Sustainability Topics

#### • Messaging Includes:

- Food Security, Local Foods & Purchasing
- Sustainable Transportation
- Climate Urgency & Action
- Recycling and Food Waste Reduction
- High-Performance Buildings