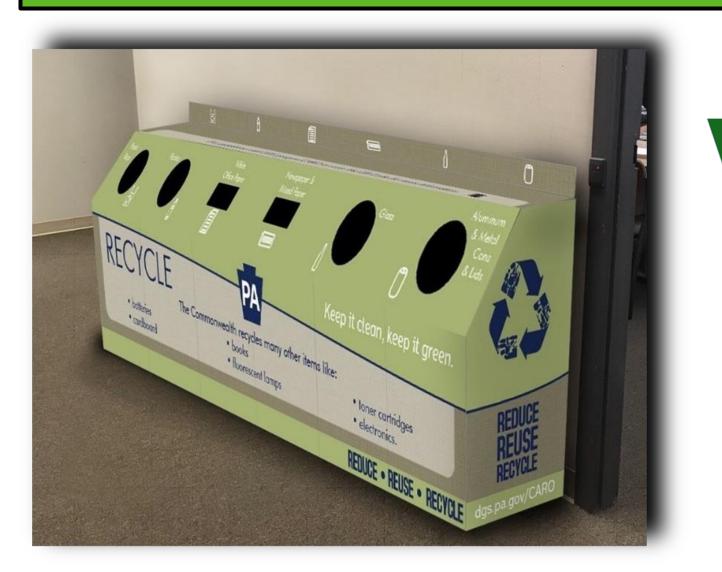

#### • Messaging Includes:

- Food Security, Local Foods & Purchasing
- Sustainable Transportation
- Climate Urgency & Action
- Recycling and Food Waste Reduction
- High-Performance Buildings