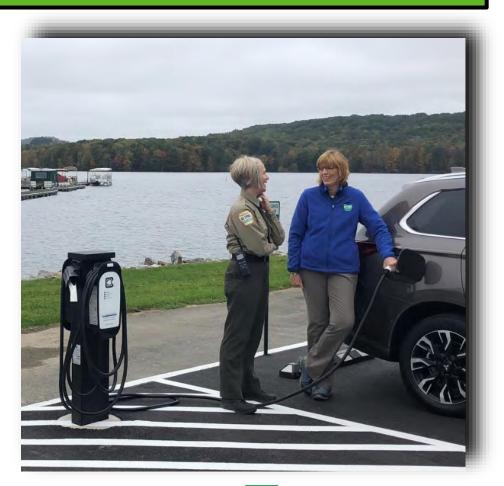

#### Charging Plug Annual Delivery - Projected 990 Unit Goal

#### **Delivery Status**

| Year                   | 2019  | 2020  | 2021   | 2022   | 2023   | 2024   | 2025 |
|------------------------|-------|-------|--------|--------|--------|--------|------|
| Count                  | 18    | 1     | 90     | 175    | 250    | 275    | 181  |
| Percentage<br>Complete | 1.92% | 1.92% | 11.01% | 28.69% | 53.94% | 81.72% | 100% |

**2021 Progress ~ 65 Plugs** 