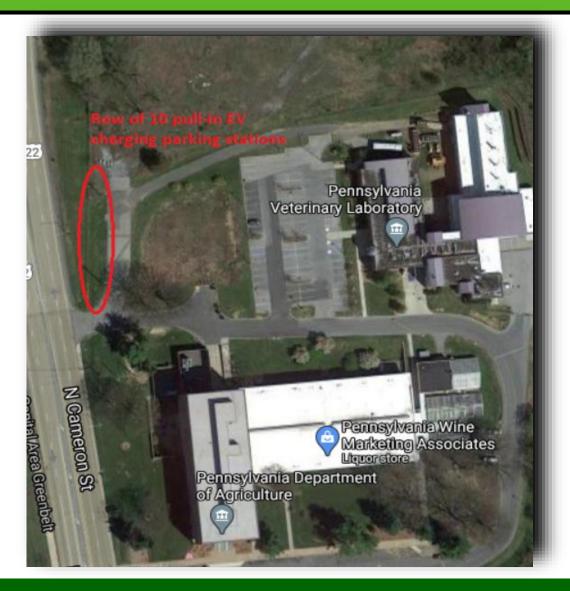

#### Charging Plug Annual Delivery - Projected 990 Unit Goal

#### **Delivery Status**

| Year                   | 2019  | 2020  | 2021   | 2022   | 2023   | 2024   | 2025 |
|------------------------|-------|-------|--------|--------|--------|--------|------|
| Count                  | 18    | 1     | 90     | 175    | 250    | 275    | 181  |
| Percentage<br>Complete | 1.92% | 1.92% | 11.01% | 28.69% | 53.94% | 81.72% | 100% |

**2021 Progress ~ 65 Plugs** 