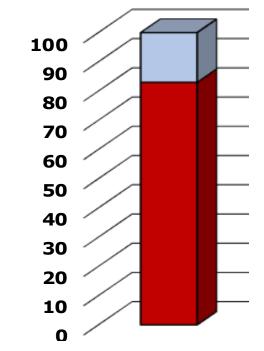

## Energy Reduction 2018/2019 – 2019/2020 6.2%!

#### Commonwealth Energy Consumption FY2018-2019 - FY2019-2020

| State Reporting Agency                     | Normalized Use<br>(MMBtu) | Known<br>Meter<br>Count | % of<br>Meters<br>Reported | FY 2018<br>Baseline<br>MMBtus | FY 2019<br>Current<br>MMBtus | Energy<br>Reduction | Metric Tons<br>CO2<br>Reduction |
|--------------------------------------------|---------------------------|-------------------------|----------------------------|-------------------------------|------------------------------|---------------------|---------------------------------|
| Dept of Corrections                        |                           | 273                     | 87%                        | 1,939,596                     | 1,783,745                    | -8.0%               | 12971                           |
| Dept of Human Services                     |                           | 78                      | 81%                        | 775,220                       | 716,738                      | -7.5%               | 4715                            |
| Dept of General Services                   |                           | 78                      | 91%                        | 672,511                       | 602,995                      | -10.3%              | 6534                            |
| Dept of Military and Veterans Affairs      |                           | 790                     | 93%                        | 634,146                       | 704,713                      | 11.1%               | 3513                            |
| Dept of Transportation                     |                           | 3,382                   | 82%                        | 366,759                       | 334,103                      | -8.9%               | 2762                            |
| PA State Police                            |                           | 1,124                   | 87%                        | 134,491                       | 132,848                      | -1.2%               | 113                             |
| Dept of Conservation and Natural Resources |                           | 1,925                   | 82%                        | 103,807                       | 89,691                       | -13.6%              | 1418                            |
| Dept of Labor and Industry                 |                           | 11                      | 91%                        | 63,864                        | 47,772                       | -25.2%              | 858                             |
| Dept of Agriculture                        |                           | 11                      | 73%                        | 48,345                        | 32,739                       | -32.3%              | 1033                            |
| PA Fish and Boat Commission                | •                         | 93                      | 85%                        | 44,525                        | 41,886                       | -5.9%               | 235                             |
| PA Emergency Management Agency             |                           | 12                      | 50%                        | 26,131                        | 20,109                       | -23.0%              | 592                             |
| Dept of Environmental Protection           |                           | 121                     | 78%                        | 24,017                        | 22,887                       | -4.7%               | 95                              |
| PA Historical and Museum Commission        |                           | 147                     | 92%                        | 23,515                        | 21,601                       | -8.1%               | 170                             |
| PA Game Commission                         |                           | 228                     | 79%                        | 12,911                        | 12,681                       | -1.8%               | 52                              |
| Dept of Revenue                            |                           | 7                       | 29%                        | 10,845                        | 11,170                       | 3.0%                | 8                               |
| Dept of Health                             |                           | 3                       | 100%                       | 9,688                         | 9,803                        | 1.2%                | (3)                             |
|                                            |                           | 8,283                   | 84%                        | 4,890,370                     | 4,585,481                    | <mark>-6.2%</mark>  | 35,067                          |