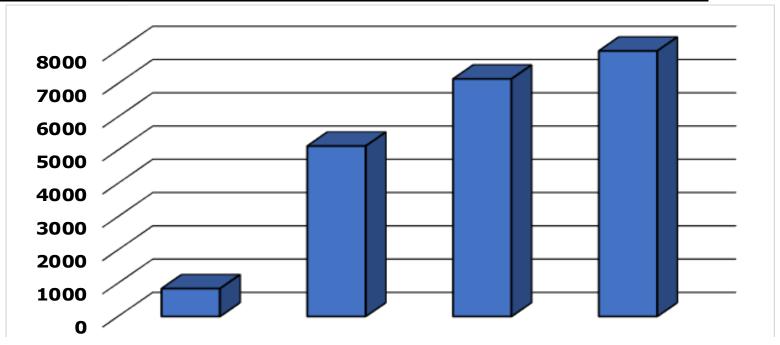

#### Charging Plug Annual Delivery - Projected 990 Unit Goal

#### **Delivery Status**

| Year                   | 2019  | 2020  | 2021   | 2022   | 2023   | 2024   | 2025 |
|------------------------|-------|-------|--------|--------|--------|--------|------|
| Count                  | 18    | 1     | 90     | 175    | 250    | 275    | 181  |
| Percentage<br>Complete | 1.92% | 1.92% | 11.01% | 28.69% | 53.94% | 81.72% | 100% |

**2021 Progress ~ 65 Plugs** 