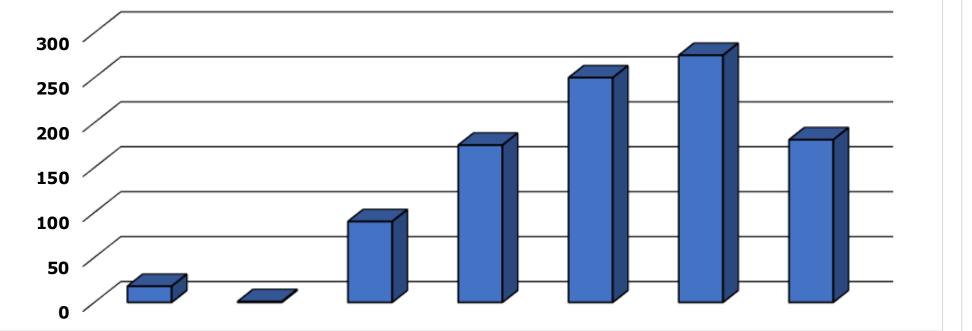

#### Charging Plug Annual Delivery - Projected 990 Unit Goal

#### **Delivery Status**

| Year                   | 2019  | 2020  | 2021   | 2022   | 2023   | 2024   | 2025 |
|------------------------|-------|-------|--------|--------|--------|--------|------|
| Count                  | 18    | 1     | 90     | 175    | 250    | 275    | 181  |
| Percentage<br>Complete | 1.92% | 1.92% | 11.01% | 28.69% | 53.94% | 81.72% | 100% |

**2021 Progress ~ 65 Plugs** 