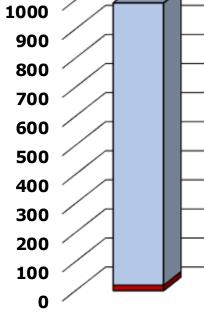

#### Charging Plug Annual Delivery - Projected 990 Unit Goal

#### **Delivery Status**

| Year                   | 2019  | 2020  | 2021   | 2022   | 2023   | 2024   | 2025 |
|------------------------|-------|-------|--------|--------|--------|--------|------|
| Count                  | 18    | 1     | 90     | 175    | 250    | 275    | 181  |
| Percentage<br>Complete | 1.92% | 1.92% | 11.01% | 28.69% | 53.94% | 81.72% | 100% |

**2021 Progress ~ 65 Plugs** 