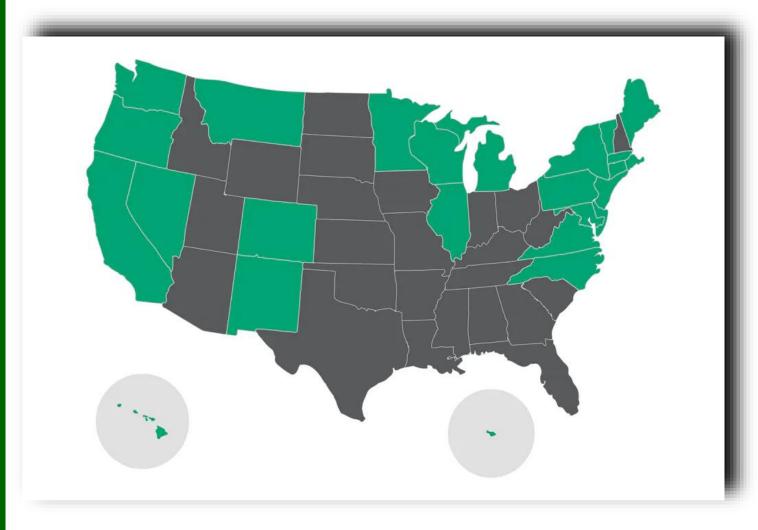

#### **US Climate Alliance**

In April 2019, Governor Wolf Joined the US Climate Alliance: <u>www.usclimatealliance.org</u>

The US Climate Alliance now has **24 Governor Signatories** 

Agreeing to Meet Climate Reduction Goals, Track and Report Progress and Accelerate Green Policies