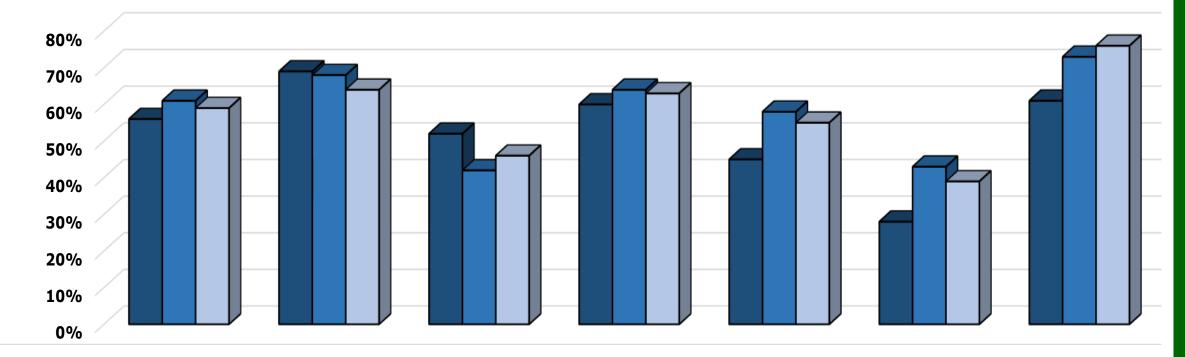

## 2021 GreenGov Agency Checklist – 100% Participation!

|                      | State A | percies<br>pepart | antof | or econo | N /2 | » <i>S</i> ø | - / . | ent Mili | Pernation<br>Pernation<br>Pernation | n<br>sterans<br>us<br>varia<br>st<br>st<br>st<br>st<br>st<br>st<br>st<br>st<br>st<br>st<br>st<br>st<br>st | ste Police<br>Servation<br>Offi | of hature<br>pression<br>pression<br>pression<br>pression<br>pression<br>pression<br>pression<br>pression<br>pression<br>pression<br>pression<br>pression<br>pression<br>pression<br>pression<br>pression<br>pression<br>pression<br>pression<br>pression<br>pression<br>pression<br>pression<br>pression<br>pression<br>pression<br>pression<br>pression<br>pression<br>pression<br>pression<br>pression<br>pression<br>pression<br>pression<br>pression<br>pression<br>pression<br>pression<br>pression<br>pression<br>pression<br>pression<br>pression<br>pression<br>pression<br>pression<br>pression<br>pression<br>pression<br>pression<br>pression<br>pression<br>pression<br>pression<br>pression<br>pression<br>pression<br>pression<br>pression<br>pression<br>pression<br>pression<br>pression<br>pression<br>pression<br>pression<br>pression<br>pression<br>pression<br>pression<br>pression<br>pression<br>pression<br>pression<br>pression<br>pression<br>pression<br>pression<br>pression<br>pression<br>pression<br>pression<br>pression<br>pression<br>pression<br>pression<br>pression<br>pression<br>pression<br>pression<br>pression<br>pression<br>pression<br>pression<br>pression<br>pression<br>pression<br>pression<br>pression<br>pression<br>pression<br>pression<br>pression<br>pression<br>pression<br>pression<br>pression<br>pression<br>pression<br>pression<br>pression<br>pression<br>pression<br>pression<br>pression<br>pression<br>pression<br>pression<br>pression<br>pression<br>pression<br>pression<br>pression<br>pression<br>pression<br>pression<br>pression<br>pression<br>pression<br>pression<br>pression<br>pression<br>pression<br>pression<br>pression<br>pression<br>pression<br>pression<br>pression<br>pression<br>pression<br>pression<br>pression<br>pression<br>pression<br>pression<br>pression<br>pression<br>pression<br>pression<br>pression<br>pression<br>pression<br>pression<br>pression<br>pression<br>pression<br>pression<br>pression<br>pression<br>pression<br>pression<br>pression<br>pression<br>pression<br>pression<br>pression<br>pression<br>pression<br>pression<br>pression<br>pression<br>pression<br>pression<br>pression<br>pression<br>pression<br>pression<br>pression<br>pression<br>pression<br>pression<br>pression<br>pression<br>pression<br>pression<br>pression<br>pression<br>pression<br>pression<br>pression<br>pression<br>pression<br>pression<br>pression<br>pression<br>pression<br>pression<br>pression<br>pression<br>pression<br>pression<br>pression<br>pression<br>pression<br>pression<br>pression<br>pression<br>pression<br>pression<br>pression<br>pression<br>pression<br>pression<br>pression<br>pression<br>pression<br>pression<br>pression<br>pression<br>pression<br>pression<br>pression<br>pression<br>pression<br>pr | al contribution | K0,010 | streather | test and the service of the service | and In | State of Drug |     | Seconori<br>Prent Const<br>Fire Const | nothog | penent<br>nci rest<br>ana Department<br>pepartment | _ ه ل | ͺ <b>Ͼ</b> / | course incourse in public i | idu or | nmnent d | strinent of | ment of |     |     | eð<br>connision<br>connisionarð<br>controlbað<br>Departnert á hair | alture |
|----------------------|---------|-------------------|-------|----------|------|--------------|-------|----------|-------------------------------------|-----------------------------------------------------------------------------------------------------------|---------------------------------|-----------------------------------------------------------------------------------------------------------------------------------------------------------------------------------------------------------------------------------------------------------------------------------------------------------------------------------------------------------------------------------------------------------------------------------------------------------------------------------------------------------------------------------------------------------------------------------------------------------------------------------------------------------------------------------------------------------------------------------------------------------------------------------------------------------------------------------------------------------------------------------------------------------------------------------------------------------------------------------------------------------------------------------------------------------------------------------------------------------------------------------------------------------------------------------------------------------------------------------------------------------------------------------------------------------------------------------------------------------------------------------------------------------------------------------------------------------------------------------------------------------------------------------------------------------------------------------------------------------------------------------------------------------------------------------------------------------------------------------------------------------------------------------------------------------------------------------------------------------------------------------------------------------------------------------------------------------------------------------------------------------------------------------------------------------------------------------------------------------------------------------------------------------------------------------------------------------------------------------------------------------------------------------------------------------------------------------------------------------------------------------------------------------------------------------------------------------------------------------------------------------------------------------------------------------------------------------------------------------------------------------------------------------------------------------------------------------------------------------------------------------------------------------------------------------------------------------------|-----------------|--------|-----------|-------------------------------------------------------------------------------------------------------------------------------------------------------------------------------------------------------------------------------------------------------------------------------------------------------------------------------------------------------------------------------------------------------------------------------------------------------------------------------------------------------------------------------------------------------------------------------------------------------------------------------------------------------------------------------------------------------------------------------------------------------------------------------------------------------------------------------------------------------------------------------------------------------------------------------------------------------------------------------------------------------------------------------------------------------------------------------------------------------------------------------------------------------------------------------------------------------------------------------------------------------------------------------------------------------------------------------------------------------------------------------------------------------------------------------------------------------------------------------------------------------------------------------------------------------------------------------------------------------------------------------------------------------------------------------------------------------------------------------------------------------------------------------------------------------------------------------------------------------------------------------------------------------------------------------------------------------------------------------------------------------------------------------------------------------------------------------------------------------------------------------|--------|-------------------------------------------------------------------------------------------------------------------------------------------------------------------------------------------------------------------------------------------------------------------------------------------------------------------------------------------------------------------------------------------------------------------------------------------------------------------------------------------------------------------------------------------------------------------------------------------------------------------------------------------------------------------------------------------------------------------------------------------------------------------------------------------------------------------------------------------------------------------------------------------------------------------------------------------------------------------------------------------------------------------------------------------------------------------------------------------------------------------------------------------------------------------------------------------------------------------------------------------------------------------------------------------------------------------------------------------------------------------------------------------------------------------------------------------------------------------------------------------------------------------------------------------------------------------------------------------------------------------------------------------------------------------------------------------------------------------------------------------------------------------------------------------------------------------------------------------------------------------------------------------------------------------------------------------------------------------------------------------------------------------------------------------------------------------------------------------------------------------------------|-----|---------------------------------------|--------|----------------------------------------------------|-------|--------------|-----------------------------|--------|----------|-------------|---------|-----|-----|--------------------------------------------------------------------|--------|
| Points<br>Applicable | 153     | 166               | 52    | 103      | 54   | 175          | 168   | 160      | 178                                 | 40                                                                                                        | 164                             | 180                                                                                                                                                                                                                                                                                                                                                                                                                                                                                                                                                                                                                                                                                                                                                                                                                                                                                                                                                                                                                                                                                                                                                                                                                                                                                                                                                                                                                                                                                                                                                                                                                                                                                                                                                                                                                                                                                                                                                                                                                                                                                                                                                                                                                                                                                                                                                                                                                                                                                                                                                                                                                                                                                                                                                                                                                                     | 180             | 171    | 128       | 80                                                                                                                                                                                                                                                                                                                                                                                                                                                                                                                                                                                                                                                                                                                                                                                                                                                                                                                                                                                                                                                                                                                                                                                                                                                                                                                                                                                                                                                                                                                                                                                                                                                                                                                                                                                                                                                                                                                                                                                                                                                                                                                            | 56     | 177                                                                                                                                                                                                                                                                                                                                                                                                                                                                                                                                                                                                                                                                                                                                                                                                                                                                                                                                                                                                                                                                                                                                                                                                                                                                                                                                                                                                                                                                                                                                                                                                                                                                                                                                                                                                                                                                                                                                                                                                                                                                                                                           | 180 | 78                                    | 180    | 82                                                 | 52    | 110          | 147                         | 82     | 112      | 73          | 174     | 176 | 180 |                                                                    |        |
| Points<br>Earned     | 145     | 138               | 42    | 83       | 43   | 127          | 120   | 113      | 121                                 | 27                                                                                                        | 108                             | 119                                                                                                                                                                                                                                                                                                                                                                                                                                                                                                                                                                                                                                                                                                                                                                                                                                                                                                                                                                                                                                                                                                                                                                                                                                                                                                                                                                                                                                                                                                                                                                                                                                                                                                                                                                                                                                                                                                                                                                                                                                                                                                                                                                                                                                                                                                                                                                                                                                                                                                                                                                                                                                                                                                                                                                                                                                     | 119             | 109    | 78        | 49                                                                                                                                                                                                                                                                                                                                                                                                                                                                                                                                                                                                                                                                                                                                                                                                                                                                                                                                                                                                                                                                                                                                                                                                                                                                                                                                                                                                                                                                                                                                                                                                                                                                                                                                                                                                                                                                                                                                                                                                                                                                                                                            | 32     | 98                                                                                                                                                                                                                                                                                                                                                                                                                                                                                                                                                                                                                                                                                                                                                                                                                                                                                                                                                                                                                                                                                                                                                                                                                                                                                                                                                                                                                                                                                                                                                                                                                                                                                                                                                                                                                                                                                                                                                                                                                                                                                                                            | 97  | 39                                    | 90     | 41                                                 | 26    | 54           | 70                          | 38     | 50       | 31          | 64      | 64  | 34  |                                                                    |        |
| Score                | 95%     | 83%               | 81%   | 81%      | 80%  | 73%          | 71%   | 71%      | 68%                                 | 68%                                                                                                       | 66%                             | 66%                                                                                                                                                                                                                                                                                                                                                                                                                                                                                                                                                                                                                                                                                                                                                                                                                                                                                                                                                                                                                                                                                                                                                                                                                                                                                                                                                                                                                                                                                                                                                                                                                                                                                                                                                                                                                                                                                                                                                                                                                                                                                                                                                                                                                                                                                                                                                                                                                                                                                                                                                                                                                                                                                                                                                                                                                                     | 66%             | 64%    | 61%       | 61%                                                                                                                                                                                                                                                                                                                                                                                                                                                                                                                                                                                                                                                                                                                                                                                                                                                                                                                                                                                                                                                                                                                                                                                                                                                                                                                                                                                                                                                                                                                                                                                                                                                                                                                                                                                                                                                                                                                                                                                                                                                                                                                           | 57%    | 55%                                                                                                                                                                                                                                                                                                                                                                                                                                                                                                                                                                                                                                                                                                                                                                                                                                                                                                                                                                                                                                                                                                                                                                                                                                                                                                                                                                                                                                                                                                                                                                                                                                                                                                                                                                                                                                                                                                                                                                                                                                                                                                                           | 54% | 50%                                   | 50%    | 50%                                                | 50%   | 49%          | 48%                         | 46%    | 45%      | 42%         | 37%     | 36% | 19% |                                                                    |        |