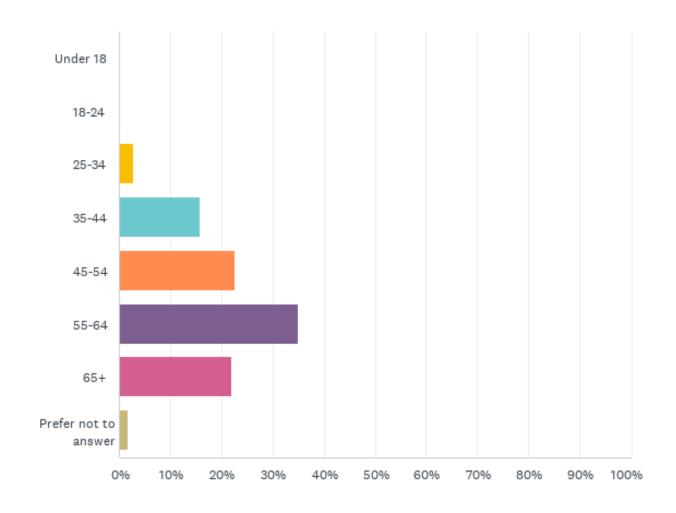

#### Q2: Which stakeholder interest(s) do you represent?

Q3: If you are employed, which career level/specialization most accurately reflects your professional position?

Q4: Which age range do you fall into?