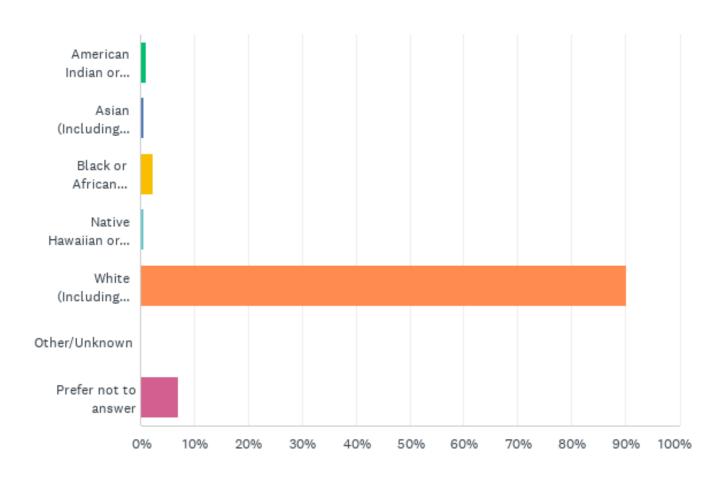

Q5: With which gender do you best identify?

Q6: Which of the following best represents your sexual orientation?

Q7: Please specify your race.

Q8: Please specify your ethnic background.

Q9: Do you identify as having a disability?