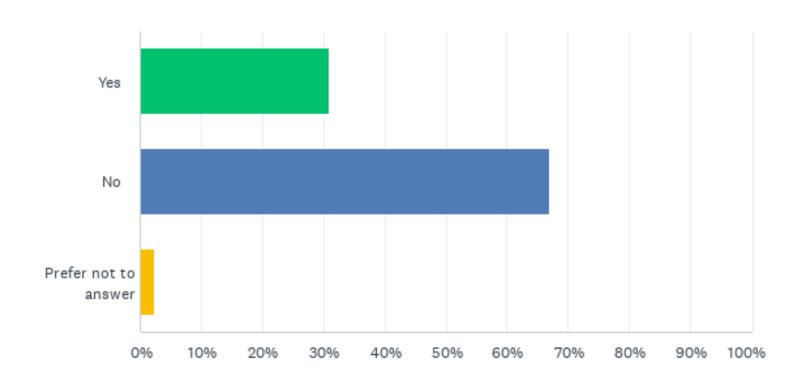

Q5: With which gender do you best identify?

Q6: Which of the following best represents your sexual orientation?

Q7: Please specify your race.

Q8: Please specify your ethnic background.

Q9: Do you identify as having a disability?