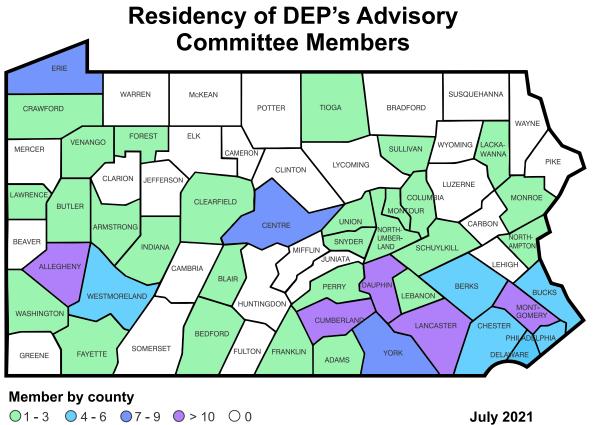

Q10: Are you a U.S. military veteran?

Q11: In which county do you primarily reside?

Q12: Are any dependents in your household under the age of 18?

Q13: What is the highest level of education you have completed?