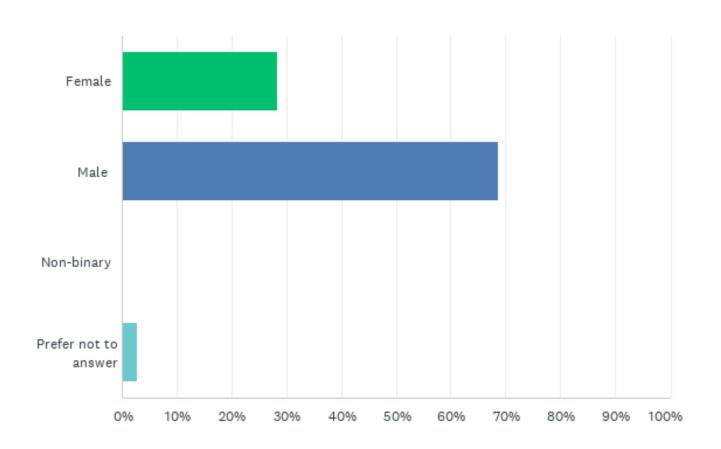

Q5: With which gender do you best identify?

Q6: Which of the following best represents your sexual orientation?

Q7: Please specify your race.

Q8: Please specify your ethnic background.

Q9: Do you identify as having a disability?