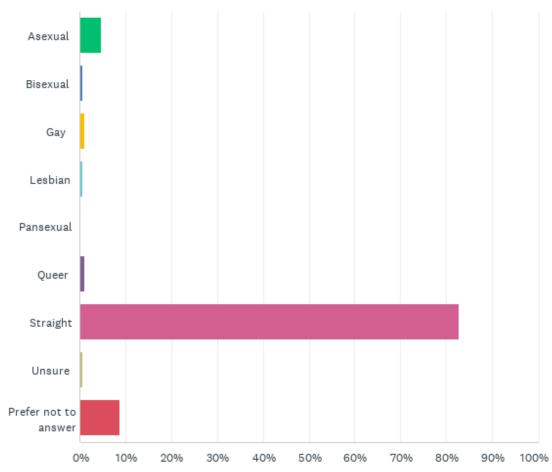

Q5: With which gender do you best identify?

Q6: Which of the following best represents your sexual orientation?

Q7: Please specify your race.

Q8: Please specify your ethnic background.

Q9: Do you identify as having a disability?