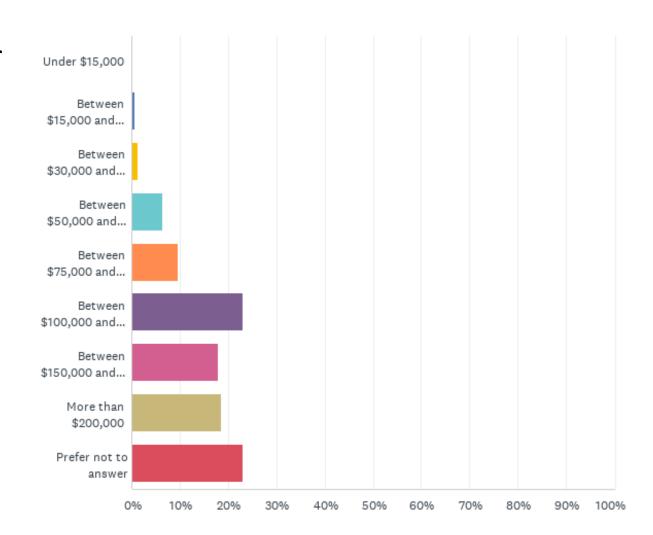

Q14: What is your current employment status?

Q15: What is your total household income?

Q16: Which language(s) are you capable of speaking fluently?