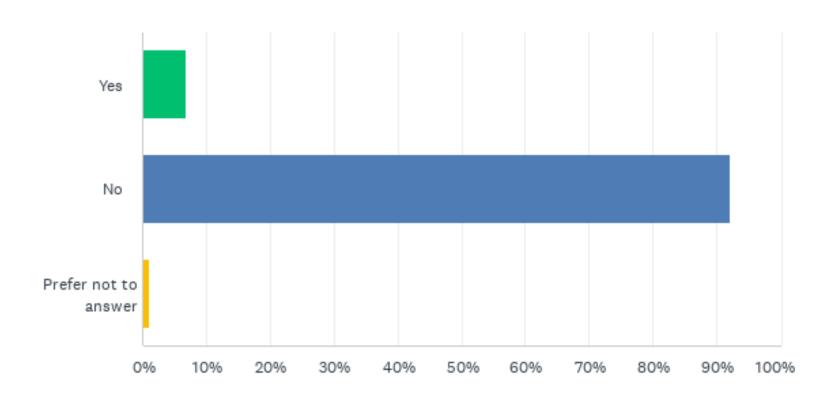

Q10: Are you a U.S. military veteran?

Q11: In which county do you primarily reside?

Q12: Are any dependents in your household under the age of 18?

Q13: What is the highest level of education you have completed?