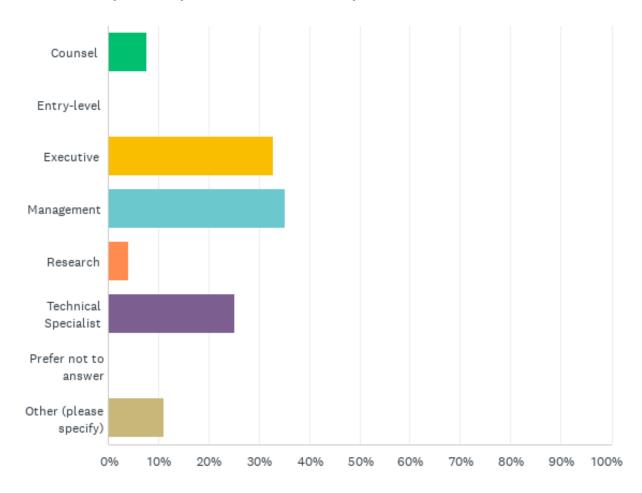

#### Q2: Which stakeholder interest(s) do you represent?

Q3: If you are employed, which career level/specialization most accurately reflects your professional position?

Q4: Which age range do you fall into?