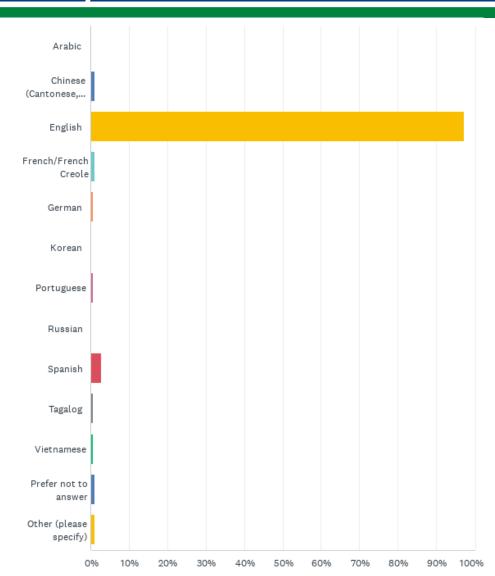

Q14: What is your current employment status?

Q15: What is your total household income?

Q16: Which language(s) are you capable of speaking fluently?