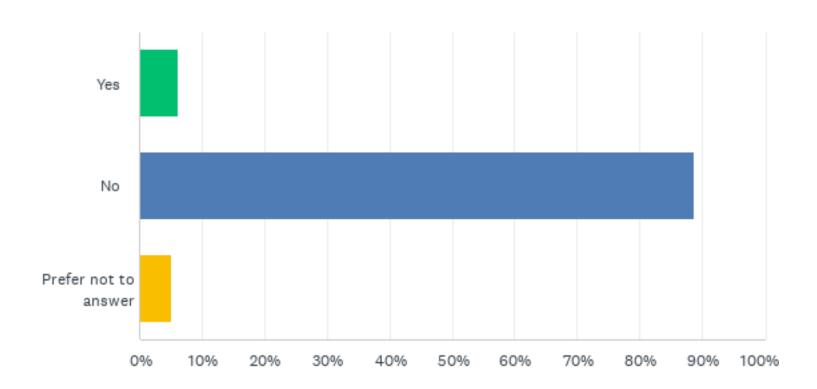

Q10: Are you a U.S. military veteran?

Q11: In which county do you primarily reside?

Q12: Are any dependents in your household under the age of 18?

Q13: What is the highest level of education you have completed?