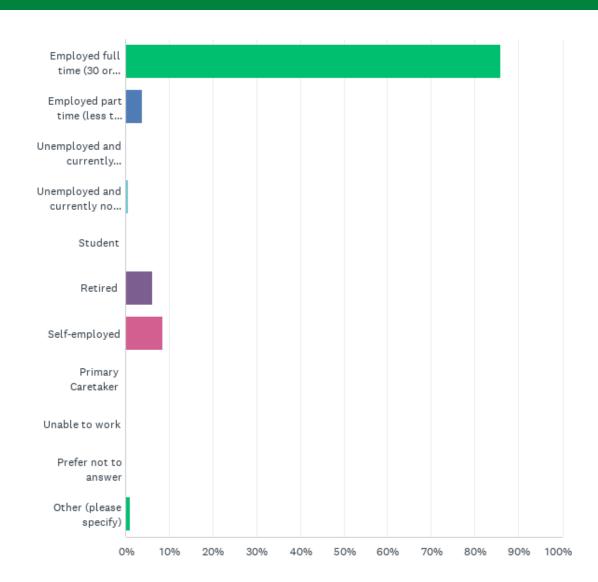

Q14: What is your current employment status?

Q15: What is your total household income?

Q16: Which language(s) are you capable of speaking fluently?