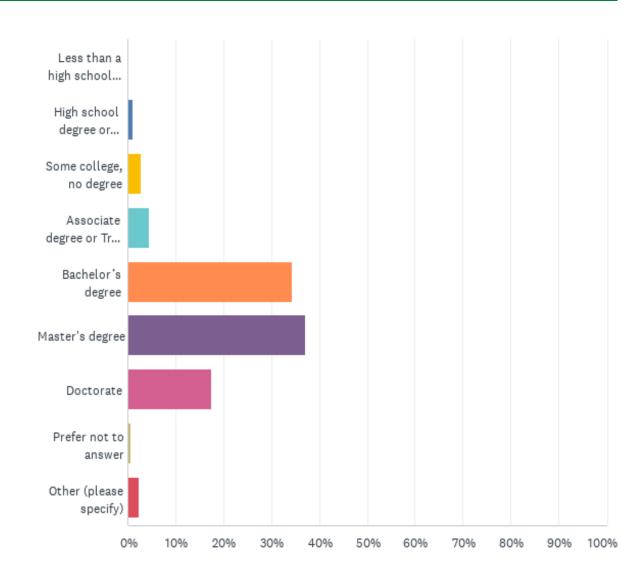

Q10: Are you a U.S. military veteran?

Q11: In which county do you primarily reside?

Q12: Are any dependents in your household under the age of 18?

Q13: What is the highest level of education you have completed?