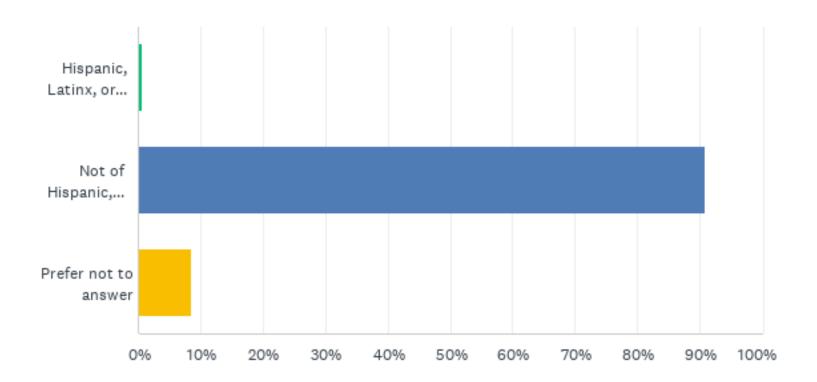

Q5: With which gender do you best identify?

Q6: Which of the following best represents your sexual orientation?

Q7: Please specify your race.

Q8: Please specify your ethnic background.

Q9: Do you identify as having a disability?