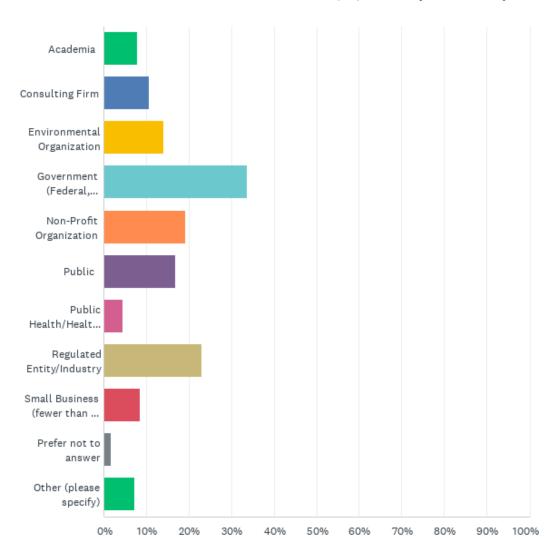

#### Q2: Which stakeholder interest(s) do you represent?

Q3: If you are employed, which career level/specialization most accurately reflects your professional position?

Q4: Which age range do you fall into?