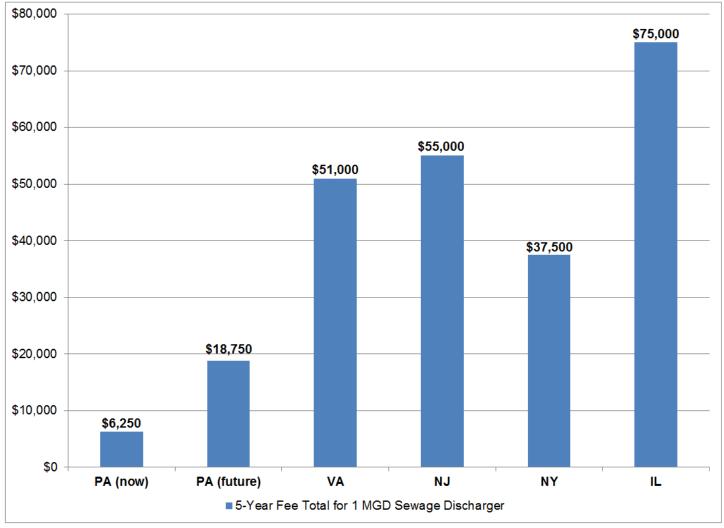

reatment Plants | New                 | 50                           | \$500           | \$3,750 <u>7,500</u>             | \$ <del>7,500</del>      |
|                                                                    | Renewal             | -                            | N/A             | -                                | -                        |
|                                                                    | Amendment           | 150                          | \$500           | \$500                            | \$500                    |
|                                                                    | Transfer            | 100                          | \$100           | \$250                            | <u>\$250</u>             |



#### **Comparison – NPDES Fees**







# Thank you.

#### Lee A. McDonnell, P.E., Director Bureau of Clean Water

Sean M. Furjanic, P.E. Environmental Program Manager Division of NPDES Permitting