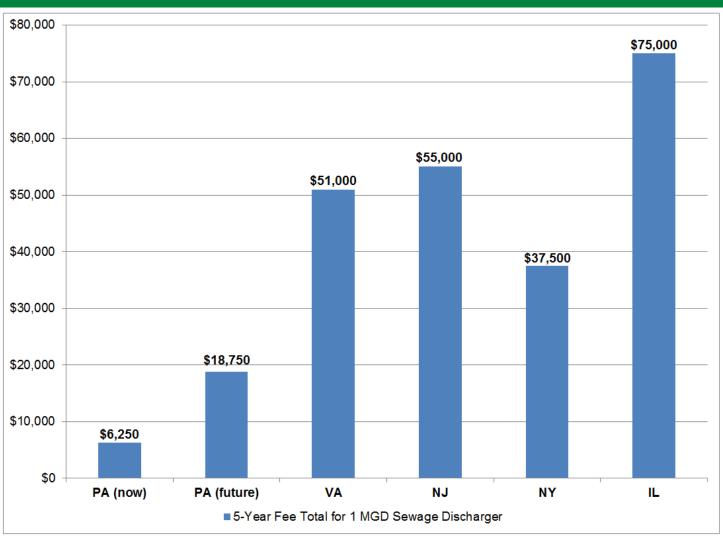

#### Comparison – NPDES Fees

| Category                | Application<br>Type | No. Expected<br>Over 5 Years | Existing<br>Fee | Proposed Fee –<br>Effective Date | Proposed Fee<br>- 5 Years |
|-------------------------|---------------------|------------------------------|-----------------|----------------------------------|---------------------------|
|                         | New                 | 25                           | \$0             | \$250                            | \$500                     |
| Joint Posticidos Pormit | Renewal             | 50                           | \$0             | \$250                            | \$500                     |
| Joint Pesticides Permit | Amendment           | 25                           | \$0             | <b>\$</b> 50                     | \$100                     |
|                         | Transfer            | 5                            | \$0             | \$50                             | \$50                      |