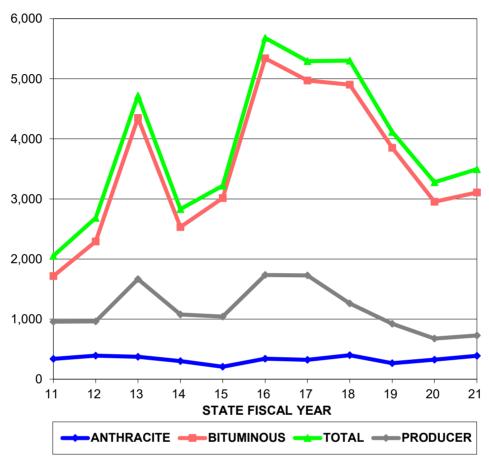

#### **NUMBER OF NEW INSURANCE POLICIES**

| STATE<br>FISCAL<br>YEAR | ANTHRACITE<br>NEW<br>POLICIES | BITUMINOUS<br>NEW<br>POLICIES | TOTAL<br>NEW<br>POLICIES | TOTAL NEW PRODUCER POLICIES |
|-------------------------|-------------------------------|-------------------------------|--------------------------|-----------------------------|
| 11                      | 337                           | 1,716                         | 2,053                    | 956                         |
| 12                      | 392                           | 2,292                         | 2,684                    | 962                         |
| 13                      | 372                           | 4,347                         | 4,719                    | 1,667                       |
| 14                      | 301                           | 2,531                         | 2,832                    | 1,077                       |
| 15                      | 207                           | 3,014                         | 3,221                    | 1,042                       |
| 16                      | 340                           | 5,341                         | 5,681                    | 1,734                       |
| 17                      | 323                           | 4,972                         | 5,295                    | 1,728                       |
| 18                      | 399                           | 4,903                         | 5,302                    | 1,260                       |
| 19                      | 265                           | 3,852                         | 4,117                    | 922                         |
| 20                      | 326                           | 2,953                         | 3,279                    | 676                         |
| 21                      | 388                           | 3,107                         | 3,495                    | 728                         |