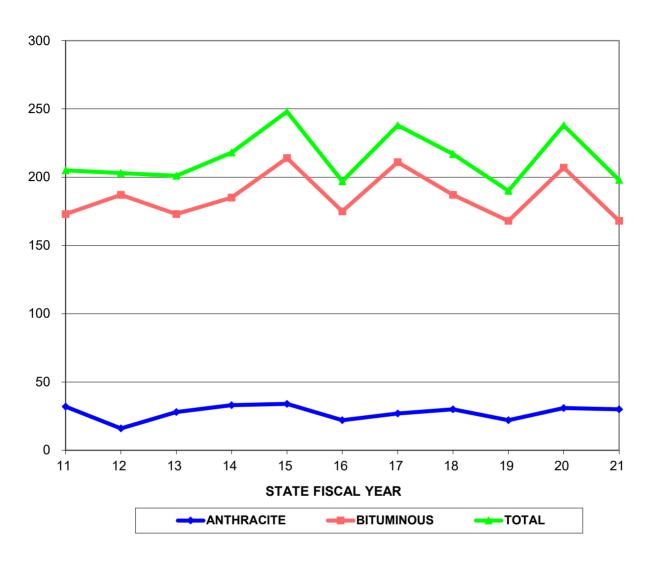

#### **NUMBER OF CLAIMS FILED**

| STATE<br>FISCAL<br>YEAR | ANTHRACITE<br># OF FILED<br>CLAIMS | BITUMINOUS<br># OF FILED<br>CLAIMS | TOTAL<br># OF FILED<br>CLAIMS |
|-------------------------|------------------------------------|------------------------------------|-------------------------------|
| 11                      | 32                                 | 173                                | 205                           |
| 12                      | 16                                 | 187                                | 203                           |
| 13                      | 28                                 | 173                                | 201                           |
| 14                      | 33                                 | 185                                | 218                           |
| 15                      | 34                                 | 214                                | 248                           |
| 16                      | 22                                 | 175                                | 197                           |
| 17                      | 27                                 | 211                                | 238                           |
| 18                      | 30                                 | 187                                | 217                           |
| 19                      | 22                                 | 168                                | 190                           |
| 20                      | 31                                 | 207                                | 238                           |
| 21                      | 30                                 | 168                                | 198                           |