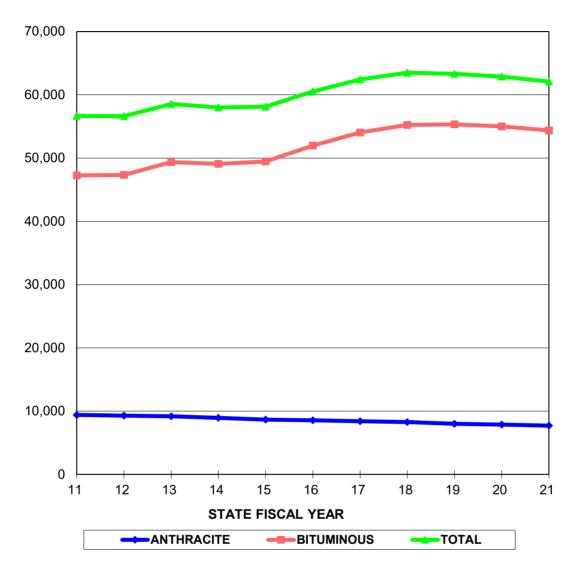

#### NUMBER OF INSURANCE POLICIES IN FORCE

| STATE         | <b>ANTHRACITE</b>  | <b>BITUMINOUS</b> | TOTAL              |
|---------------|--------------------|-------------------|--------------------|
| <b>FISCAL</b> | <b>POLICIES IN</b> | POLICIES IN       | <b>POLICIES IN</b> |
| YEAR          | FORCE              | FORCE             | FORCE              |
| 11            | 9,396              | 47,262            | 56,658             |
| 12            | 9,295              | 47,333            | 56,628             |
| 13            | 9,176              | 49,375            | 58,551             |
| 14            | 8,923              | 49,088            | 58,011             |
| 15            | 8,665              | 49,472            | 58,137             |
| 16            | 8,549              | 51,977            | 60,526             |
| 17            | 8,393              | 54,048            | 62,441             |
| 18            | 8,261              | 55,247            | 63,508             |
| 19            | 7,994              | 55,339            | 63,333             |
| 20            | 7,863              | 55,026            | 62,889             |
| 21            | 7,704              | 54,397            | 62,101             |