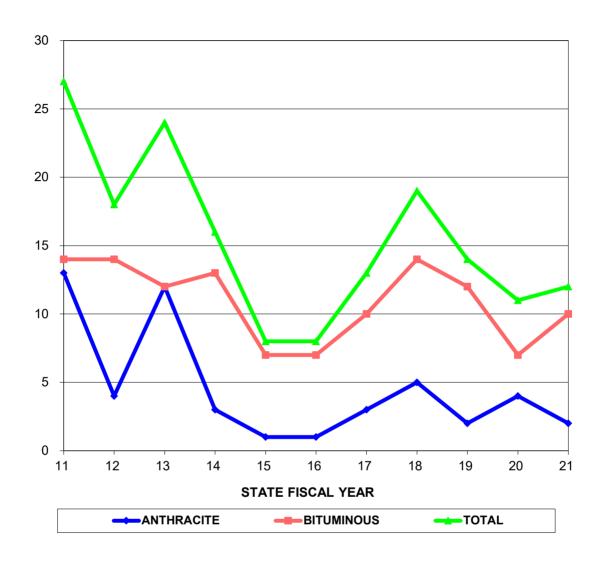

#### **NUMBER OF CLAIMS FILED**

| STATE<br>FISCAL<br>YEAR | ANTHRACITE<br># OF FILED<br>CLAIMS | BITUMINOUS<br># OF FILED<br>CLAIMS | TOTAL<br># OF FILED<br>CLAIMS |
|-------------------------|------------------------------------|------------------------------------|-------------------------------|
| 11                      | 32                                 | 173                                | 205                           |
| 12                      | 16                                 | 187                                | 203                           |
| 13                      | 28                                 | 173                                | 201                           |
| 14                      | 33                                 | 185                                | 218                           |
| 15                      | 34                                 | 214                                | 248                           |
| 16                      | 22                                 | 175                                | 197                           |
| 17                      | 27                                 | 211                                | 238                           |
| 18                      | 30                                 | 187                                | 217                           |
| 19                      | 22                                 | 168                                | 190                           |
| 20                      | 31                                 | 207                                | 238                           |
| 21                      | 30                                 | 168                                | 198                           |