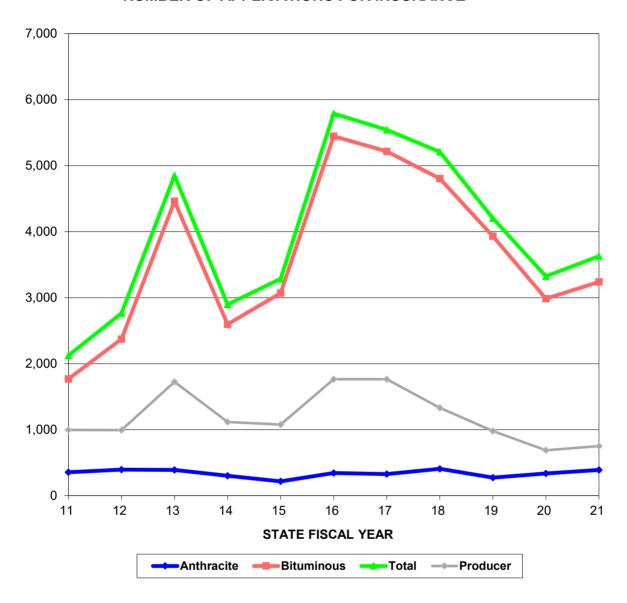

#### NUMBER OF APPLICATIONS FOR INSURANCE

| STATE<br>FISCAL<br>YEAR | ANTHRACITE<br>APPLICATIONS<br>RECEIVED | BITUMINOUS<br>APPLICATIONS<br>RECEIVED | TOTAL<br>APPLICATIONS<br>RECEIVED | TOTAL PRODUCER APPLICATIONS RECEIVED |
|-------------------------|----------------------------------------|----------------------------------------|-----------------------------------|--------------------------------------|
| 11                      | 354                                    | 1,768                                  | 2,122                             | 994                                  |
| 12                      | 393                                    | 2,371                                  | 2,764                             | 993                                  |
| 13                      | 388                                    | 4,463                                  | 4,851                             | 1,725                                |
| 14                      | 301                                    | 2,596                                  | 2,897                             | 1,115                                |
| 15                      | 216                                    | 3,069                                  | 3,285                             | 1,077                                |
| 16                      | 343                                    | 5,447                                  | 5,790                             | 1,764                                |
| 17                      | 326                                    | 5,218                                  | 5,544                             | 1,763                                |
| 18                      | 406                                    | 4,804                                  | 5,210                             | 1,331                                |
| 19                      | 273                                    | 3,930                                  | 4,203                             | 979                                  |
| 20                      | 336                                    | 2,986                                  | 3,322                             | 687                                  |
| 21                      | 390                                    | 3,238                                  | 3,628                             | 750                                  |