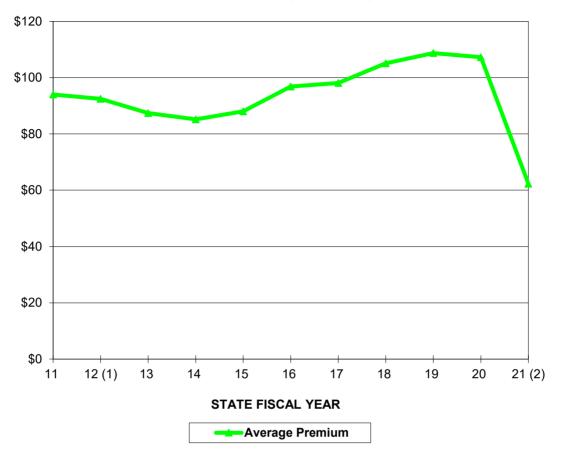

#### **AVERAGE PREMIUM**

| STATE<br>FISCAL<br>YEAR | Average<br>Premium |
|-------------------------|--------------------|
| 11                      | \$93.97            |
| 12                      | \$92.44            |
| 13                      | \$87.40            |
| 14                      | \$85.17            |
| 15                      | \$88.02            |
| 16                      | \$96.85            |
| 17                      | \$98.08            |
| 18                      | \$105.07           |
| 19                      | \$108.70           |
| 20                      | \$107.24           |
| 21                      | \$62.33            |
| ·                       |                    |

- (1) Premium rates reduced overall by 17.3%
- (2) Premium rates reduced overall by 50%