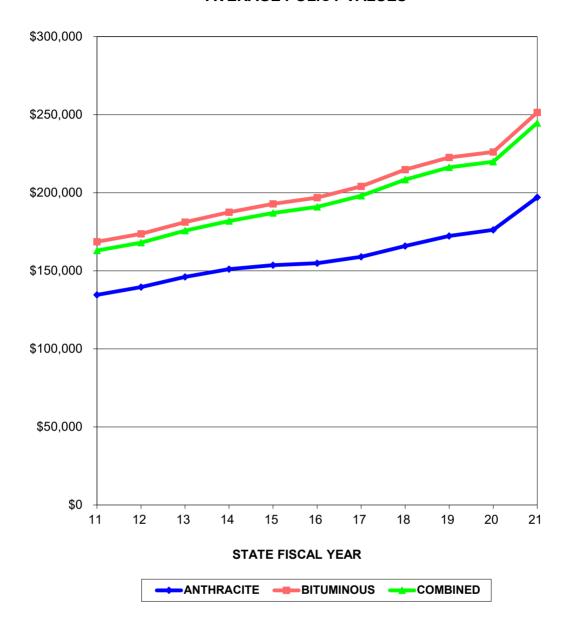

#### **AVERAGE POLICY VALUES**

| STATE<br>FISCAL<br>YEAR | ANTHRACITE<br>AVERAGE POLICY<br>VALUE | BITUMINOUS<br>AVERAGE POLICY<br>VALUE | COMBINED<br>AVERAGE POLICY<br>VALUE |
|-------------------------|---------------------------------------|---------------------------------------|-------------------------------------|
| 11                      | \$134,578.86                          | \$168,614.60                          | \$162,970.21                        |
| 12                      | \$139,565.14                          | \$173,655.23                          | \$168,059.63                        |
| 13                      | \$146,104.40                          | \$181,203.18                          | \$175,702.57                        |
| 14                      | \$151,022.08                          | \$187,484.11                          | \$181,875.68                        |
| 15                      | \$153,566.65                          | \$192,815.33                          | \$186,965.53                        |
| 16                      | \$154,879.28                          | \$196,808.68                          | \$190,886.36                        |
| 17                      | \$158,961.04                          | \$204,111.36                          | \$198,042.49                        |
| 18                      | \$165,884.28                          | \$214,759.28                          | \$208,401.73                        |
| 19                      | \$172,316.74                          | \$222,601.60                          | \$216,254.56                        |
| 20                      | \$176,157.95                          | \$226,080.76                          | \$219,838.92                        |
| 21                      | \$197,022.33                          | \$251,398.42                          | \$244,652.74                        |