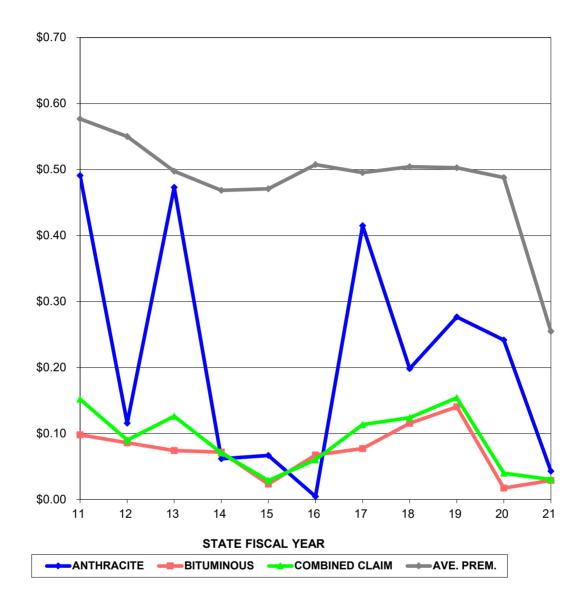

#### PREMIUM AND CLAIM AMOUNTS PER \$1000 OF COVERAGE

| STATE<br>FISCAL<br>YEAR | ANTHRACITE \$ CLAIMS PER \$1,000 COVERAGE | BITUMINOUS \$ CLAIMS PER \$1,000 COVERAGE | COMBINED \$ CLAIMS PER \$1,000 COVERAGE | AVERAGE<br>PREMIUM PER<br>\$1,000<br>COVERAGE |
|-------------------------|-------------------------------------------|-------------------------------------------|-----------------------------------------|-----------------------------------------------|
| 11                      | \$0.49                                    | \$0.10                                    | \$0.15                                  | \$0.58                                        |
| 12                      | \$0.12                                    | \$0.09                                    | \$0.09                                  | \$0.55                                        |
| 13                      | \$0.47                                    | \$0.07                                    | \$0.13                                  | \$0.50                                        |
| 14                      | \$0.06                                    | \$0.07                                    | \$0.07                                  | \$0.47                                        |
| 15                      | \$0.07                                    | \$0.02                                    | \$0.03                                  | \$0.47                                        |
| 16                      | \$0.00                                    | \$0.07                                    | \$0.06                                  | \$0.51                                        |
| 17                      | \$0.41                                    | \$0.08                                    | \$0.11                                  | \$0.50                                        |
| 18                      | \$0.20                                    | \$0.12                                    | \$0.12                                  | \$0.50                                        |
| 19                      | \$0.28                                    | \$0.14                                    | \$0.15                                  | \$0.50                                        |
| 20                      | \$0.24                                    | \$0.02                                    | \$0.04                                  | \$0.49                                        |
| 21                      | \$0.04                                    | \$0.03                                    | \$0.03                                  | \$0.25                                        |