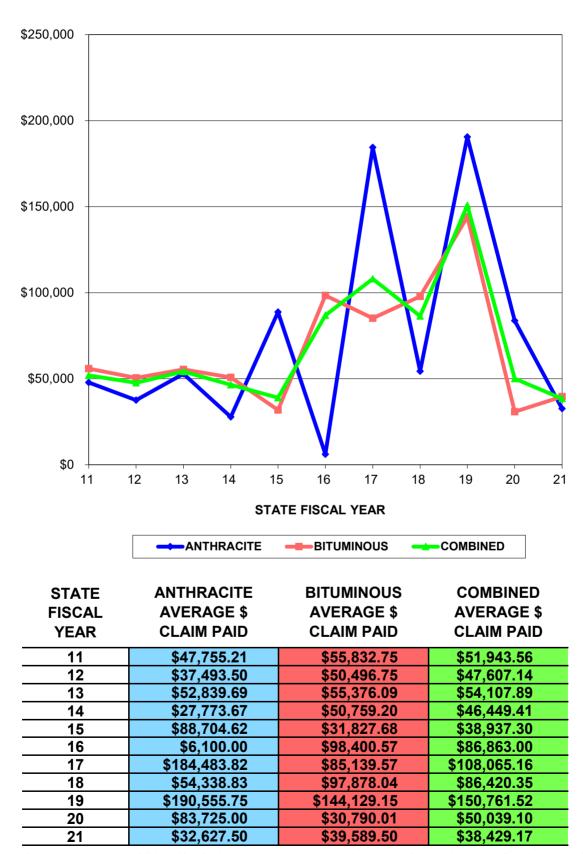

#### **AVERAGE VALUE OF A PAID CLAIM**

Initial claim payments and additional/multiple claim payments may increase claim values in a fiscal year and cause payment averages to change.