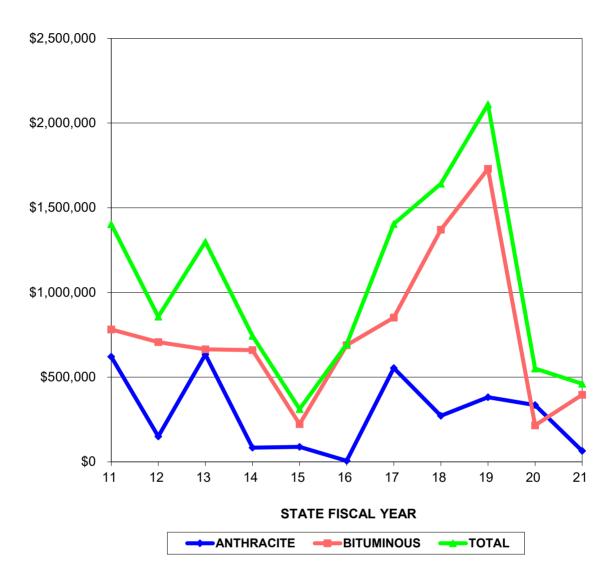

#### **VALUE OF PAID CLAIMS**

| STATE<br>FISCAL<br>YEAR | ANTHRACITE<br>\$ PAID CLAIMS | BITUMINOUS<br>\$ PAID CLAIMS | TOTAL<br>\$ PAID CLAIMS |
|-------------------------|------------------------------|------------------------------|-------------------------|
| 11                      | \$620,817.68                 | \$781,658.48                 | \$1,402,476.16          |
| 12                      | \$149,974.00                 | \$706,954.49                 | \$856,928.49            |
| 13                      | \$634,076.22                 | \$664,513.11                 | \$1,298,589.33          |
| 14                      | \$83,321.01                  | \$659,869.62                 | \$743,190.63            |
| 15                      | \$88,704.62                  | \$222,793.79                 | \$311,498.41            |
| 16                      | \$6,100.00                   | \$688,803.98                 | \$694,903.98            |
| 17                      | \$553,451.45                 | \$851,395.65                 | \$1,404,847.10          |
| 18                      | \$271,694.16                 | \$1,370,292.52               | \$1,641,986.68          |
| 19                      | \$381,111.50                 | \$1,729,549.78               | \$2,110,661.28          |
| 20                      | \$334,900.00                 | \$215,530.06                 | \$550,430.06            |
| 21                      | \$65,255.00                  | \$395,895.00                 | \$461,150.00            |

Initial payments and additional/multiple claim payments may increase claim values in a fiscal year.