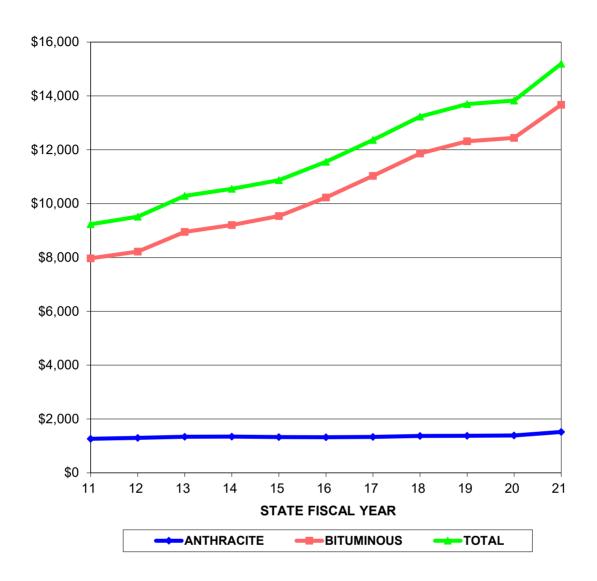

#### **UNDERWRITTEN VALUE OF POLICIES IN FORCE (IN MILLIONS)**

| STATE<br>FISCAL | ANTHRACITE<br>\$ VOLUME | BITUMINOUS<br>\$ VOLUME | TOTAL<br>\$ VOLUME |
|-----------------|-------------------------|-------------------------|--------------------|
| YEAR            | (MILLIONS)              | (MILLIONS)              | (MILLIONS)         |
| 11              | \$1,264.50              | \$7,969.06              | \$9,233.57         |
| 12              | \$1,297.26              | \$8,219.62              | \$9,516.88         |
| 13              | \$1,340.65              | \$8,946.91              | \$10,287.56        |
| 14              | \$1,347.57              | \$9,203.22              | \$10,550.79        |
| 15              | \$1,330.66              | \$9,538.96              | \$10,869.62        |
| 16              | \$1,324.06              | \$10,229.53             | \$11,553.59        |
| 17              | \$1,334.16              | \$11,031.81             | \$12,365.97        |
| 18              | \$1,370.37              | \$11,864.81             | \$13,235.18        |
| 19              | \$1,377.50              | \$12,318.55             | \$13,696.05        |
| 20              | \$1,385.12              | \$12,440.33             | \$13,825.45        |
| 21              | \$1,517.86              | \$13,675.32             | \$15,193.18        |