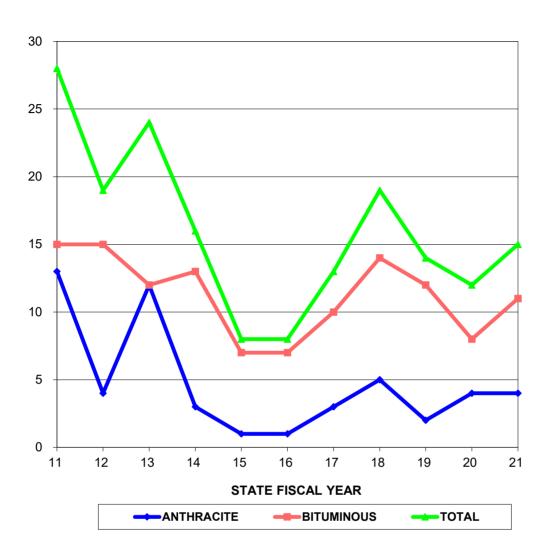

#### **NUMBER OF SUPPORTED CLAIMS**

| STATE<br>FISCAL<br>YEAR | SUPPORTED<br>ANTHRACITE<br>CLAIMS | SUPPORTED<br>BITUMINOUS<br>CLAIMS | TOTAL<br>SUPPORTED<br>CLAIMS |
|-------------------------|-----------------------------------|-----------------------------------|------------------------------|
| 11                      | 13                                | 15                                | 28                           |
| 12                      | 4                                 | 15                                | 19                           |
| 13                      | 12                                | 12                                | 24                           |
| 14                      | 3                                 | 13                                | 16                           |
| 15                      | 1                                 | 7                                 | 8                            |
| 16                      | 1                                 | 7                                 | 8                            |
| 17                      | 3                                 | 10                                | 13                           |
| 18                      | 5                                 | 14                                | 19                           |
| 19                      | 2                                 | 12                                | 14                           |
| 20                      | 4                                 | 8                                 | 12                           |
| 21                      | 4                                 | 11                                | 15                           |