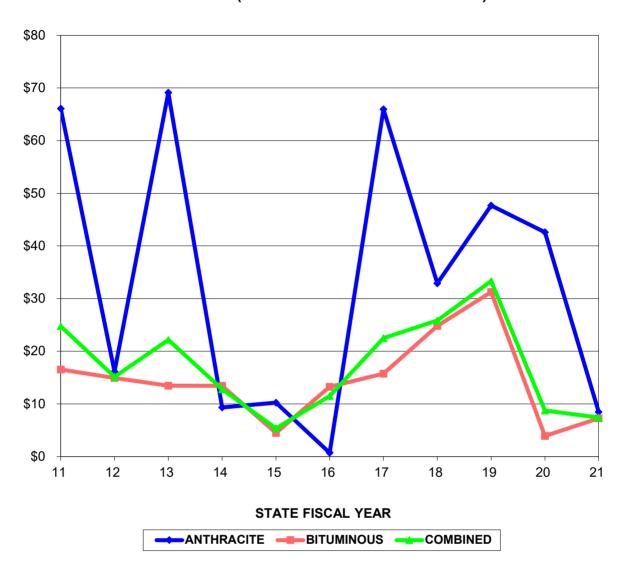

#### PURE PREMIUM (LOSSES DIVIDED BY POLICIES)

| STATE<br>FISCAL<br>YEAR | ANTHRACITE \$ CLAIMS/POLICIES | BITUMINOUS \$<br>CLAIMS/POLICIES | COMBINED \$ CLAIMS/POLICIES |
|-------------------------|-------------------------------|----------------------------------|-----------------------------|
| 11                      | \$66.07                       | \$16.54                          | \$24.75                     |
| 12                      | \$16.13                       | \$14.94                          | \$15.13                     |
| 13                      | \$69.10                       | \$13.46                          | \$22.18                     |
| 14                      | \$9.34                        | \$13.44                          | \$12.81                     |
| 15                      | \$10.24                       | \$4.50                           | \$5.36                      |
| 16                      | \$0.71                        | \$13.25                          | \$11.48                     |
| 17                      | \$65.94                       | \$15.75                          | \$22.50                     |
| 18                      | \$32.89                       | \$24.80                          | \$25.85                     |
| 19                      | \$47.67                       | \$31.25                          | \$33.33                     |
| 20                      | \$42.59                       | \$3.92                           | \$8.75                      |
| 21                      | \$8.47                        | \$7.28                           | \$7.43                      |