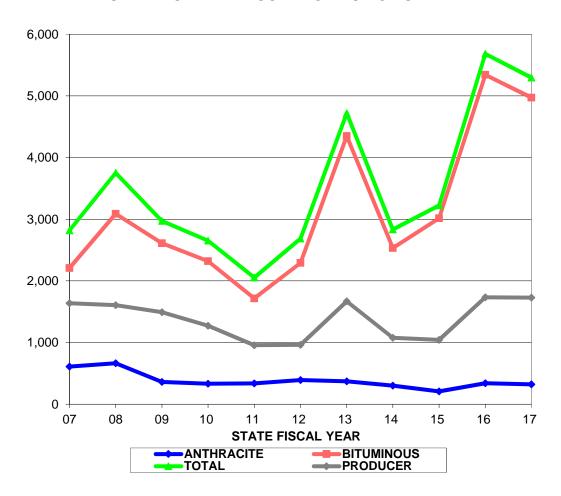

### **NUMBER OF NEW INSURANCE POLICIES**

| STATE<br>FISCAL<br>YEAR | ANTHRACITE<br>NEW<br>POLICIES | BITUMINOUS<br>NEW<br>POLICIES | TOTAL<br>NEW<br>POLICIES | TOTAL NEW PRODUCER POLICIES |
|-------------------------|-------------------------------|-------------------------------|--------------------------|-----------------------------|
| 07                      | 609                           | 2,208                         | 2,817                    | 1,638                       |
| 08                      | 665                           | 3,086                         | 3,751                    | 1,605                       |
| 09                      | 360                           | 2,610                         | 2,970                    | 1,492                       |
| 10                      | 333                           | 2,319                         | 2,652                    | 1,270                       |
| 11                      | 337                           | 1,716                         | 2,053                    | 956                         |
| 12                      | 392                           | 2,292                         | 2,684                    | 962                         |
| 13                      | 372                           | 4,347                         | 4,719                    | 1,667                       |
| 14                      | 301                           | 2,531                         | 2,832                    | 1,077                       |
| 15                      | 207                           | 3,014                         | 3,221                    | 1,042                       |
| 16                      | 340                           | 5,341                         | 5,681                    | 1,734                       |
| 17                      | 323                           | 4,972                         | 5,295                    | 1,728                       |