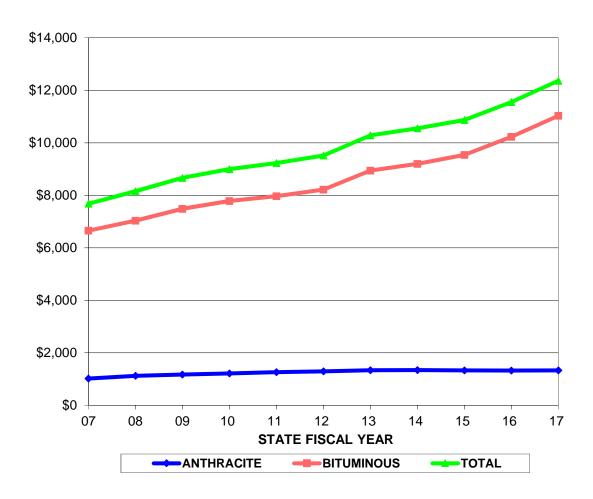

### **UNDERWRITTEN VALUE OF POLICIES IN FORCE (IN MILLIONS)**

| STATE         | <b>ANTHRACITE</b> | <b>BITUMINOUS</b> | TOTAL       |
|---------------|-------------------|-------------------|-------------|
| <b>FISCAL</b> | \$ VOLUME         | \$ VOLUME         | \$ VOLUME   |
| YEAR          | (MILLIONS)        | (MILLIONS)        | (MILLIONS)  |
| 07            | \$1,023.08        | \$6,657.22        | \$7,680.30  |
| 08            | \$1,123.05        | \$7,035.66        | \$8,158.71  |
| 09            | \$1,174.06        | \$7,489.88        | \$8,663.94  |
| 10            | \$1,217.61        | \$7,784.02        | \$9,001.63  |
| 11            | \$1,264.50        | \$7,969.06        | \$9,233.57  |
| 12            | \$1,297.26        | \$8,219.62        | \$9,516.88  |
| 13            | \$1,340.65        | \$8,946.91        | \$10,287.56 |
| 14            | \$1,347.57        | \$9,203.22        | \$10,550.79 |
| 15            | \$1,330.66        | \$9,538.96        | \$10,869.62 |
| 16            | \$1,324.06        | \$10,229.53       | \$11,553.59 |
| 17            | \$1,334.16        | \$11,031.81       | \$12,365.97 |