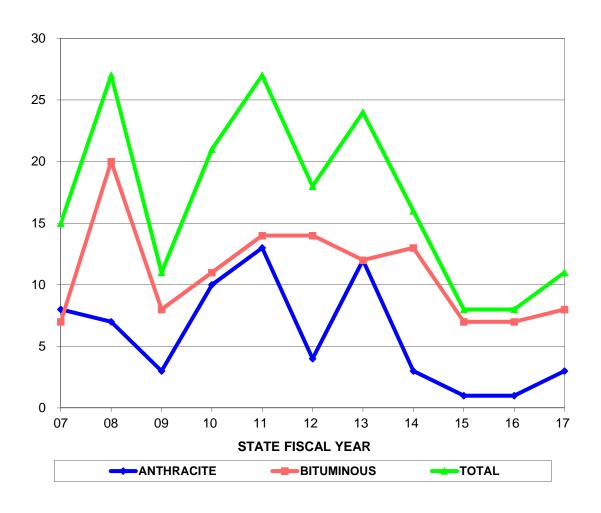

#### **NUMBER OF SUPPORTED CLAIMS**

| STATE         | SUPPORTED         | SUPPORTED         | TOTAL     |
|---------------|-------------------|-------------------|-----------|
| <b>FISCAL</b> | <b>ANTHRACITE</b> | <b>BITUMINOUS</b> | SUPPORTED |
| YEAR          | CLAIMS            | CLAIMS            | CLAIMS    |
| 07            | 8                 | 7                 | 15        |
| 08            | 7                 | 20                | 27        |
| 09            | 3                 | 9                 | 12        |
| 10            | 10                | 11                | 21        |
| 11            | 13                | 15                | 28        |
| 12            | 4                 | 15                | 19        |
| 13            | 12                | 12                | 24        |
| 14            | 3                 | 13                | 16        |
| 15            | 1                 | 7                 | 8         |
| 16            | 1                 | 7                 | 8         |
| 17            | 3                 | 9                 | 12        |