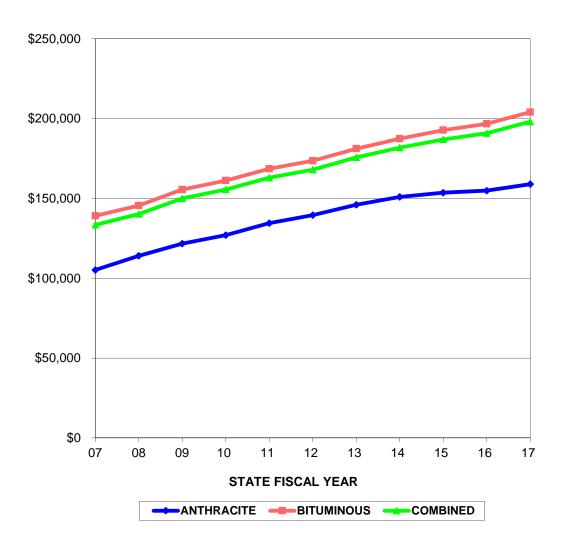

#### **AVERAGE POLICY VALUES**

| STATE         | <b>ANTHRACITE</b>     | <b>BITUMINOUS</b>     | COMBINED              |
|---------------|-----------------------|-----------------------|-----------------------|
| <b>FISCAL</b> | <b>AVERAGE POLICY</b> | <b>AVERAGE POLICY</b> | <b>AVERAGE POLICY</b> |
| YEAR          | VALUE                 | VALUE                 | VALUE                 |
| 07            | \$105,233.49          | \$139,167.61          | \$133,435.87          |
| 08            | \$114,084.62          | \$145,566.45          | \$140,239.48          |
| 09            | \$121,739.84          | \$155,617.76          | \$149,962.65          |
| 10            | \$127,019.61          | \$161,260.00          | \$155,586.80          |
| 11            | \$134,578.86          | \$168,614.60          | \$162,970.21          |
| 12            | \$139,565.14          | \$173,655.23          | \$168,059.63          |
| 13            | \$146,104.40          | \$181,203.18          | \$175,702.57          |
| 14            | \$151,022.08          | \$187,484.11          | \$181,875.68          |
| 15            | \$153,566.65          | \$192,815.33          | \$186,965.53          |
| 16            | \$154,879.28          | \$196,808.68          | \$190,886.36          |
| 17            | \$158,961.04          | \$204,111.36          | \$198,042.49          |