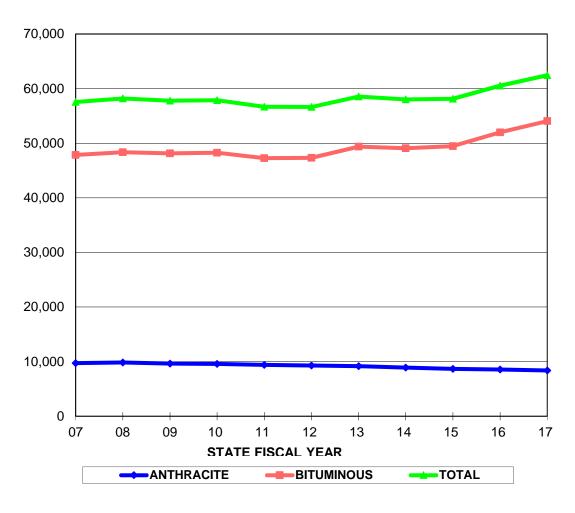

#### NUMBER OF INSURANCE POLICIES IN FORCE

| STATE         | <b>ANTHRACITE</b>  | <b>BITUMINOUS</b> | TOTAL              |
|---------------|--------------------|-------------------|--------------------|
| <b>FISCAL</b> | <b>POLICIES IN</b> | POLICIES IN       | <b>POLICIES IN</b> |
| YEAR          | FORCE              | FORCE             | FORCE              |
| 07            | 9,722              | 47,836            | 57,558             |
| 08            | 9,844              | 48,333            | 58,177             |
| 09            | 9,644              | 48,130            | 57,774             |
| 10            | 9,586              | 48,270            | 57,856             |
| 11            | 9,396              | 47,262            | 56,658             |
| 12            | 9,295              | 47,333            | 56,628             |
| 13            | 9,176              | 49,375            | 58,551             |
| 14            | 8,923              | 49,088            | 58,011             |
| 15            | 8,665              | 49,472            | 58,137             |
| 16            | 8,549              | 51,977            | 60,526             |
| 17            | 8,393              | 54,048            | 62,441             |