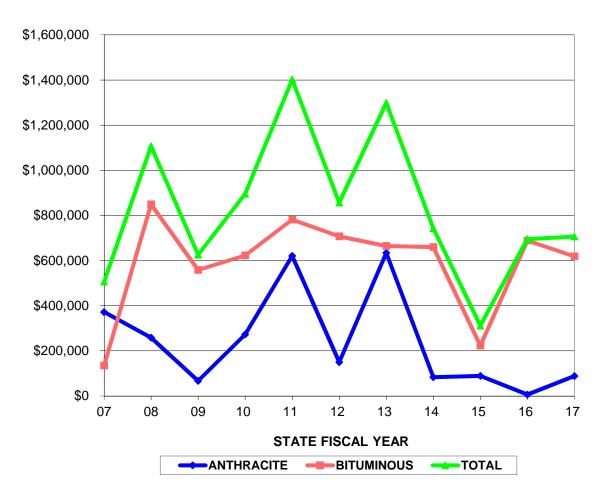

### **VALUE OF PAID CLAIMS**

| STATE<br>FISCAL<br>YEAR | ANTHRACITE<br>\$ PAID CLAIMS | BITUMINOUS<br>\$ PAID CLAIMS | TOTAL<br>\$ PAID CLAIMS |
|-------------------------|------------------------------|------------------------------|-------------------------|
| 07                      | \$371,579.52                 | \$134,859.54                 | \$506,439.06            |
| 08                      | \$258,154.92                 | \$848,916.04                 | \$1,107,070.96          |
| 09                      | \$66,940.00                  | \$558,311.04                 | \$625,251.04            |
| 10                      | \$272,658.01                 | \$622,982.47                 | \$895,640.48            |
| 11                      | \$620,817.68                 | \$781,658.48                 | \$1,402,476.16          |
| 12                      | \$149,974.00                 | \$706,954.49                 | \$856,928.49            |
| 13                      | \$634,076.22                 | \$664,513.11                 | \$1,298,589.33          |
| 14                      | \$83,321.01                  | \$659,869.62                 | \$743,190.63            |
| 15                      | \$88,704.62                  | \$222,793.79                 | \$311,498.41            |
| 16                      | \$6,100.00                   | \$688,803.98                 | \$694,903.98            |
| 17                      | \$88,145.00                  | \$618,147.85                 | \$706,292.85            |