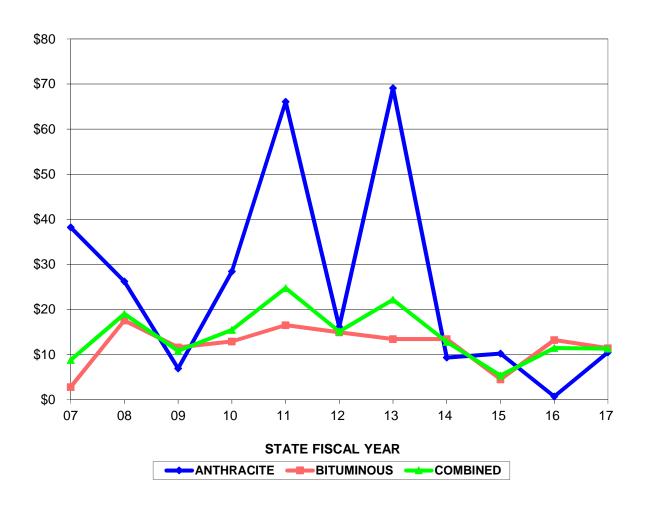

### PURE PREMIUM (LOSSES DIVIDED BY POLICIES)

| STATE<br>FISCAL<br>YEAR | ANTHRACITE \$ CLAIMS/POLICIES | BITUMINOUS \$ CLAIMS/POLICIES | COMBINED \$ CLAIMS/POLICIES |
|-------------------------|-------------------------------|-------------------------------|-----------------------------|
| 07                      | \$38.22                       | \$2.82                        | \$8.80                      |
| 08                      | \$26.22                       | \$17.56                       | \$19.03                     |
| 09                      | \$6.94                        | \$11.60                       | \$10.82                     |
| 10                      | \$28.44                       | \$12.91                       | \$15.48                     |
| 11                      | \$66.07                       | \$16.54                       | \$24.75                     |
| 12                      | \$16.13                       | \$14.94                       | \$15.13                     |
| 13                      | \$69.10                       | \$13.46                       | \$22.18                     |
| 14                      | \$9.34                        | \$13.44                       | \$12.81                     |
| 15                      | \$10.24                       | \$4.50                        | \$5.36                      |
| 16                      | \$0.71                        | \$13.25                       | \$11.48                     |
| 17                      | \$10.50                       | \$11.44                       | \$11.31                     |