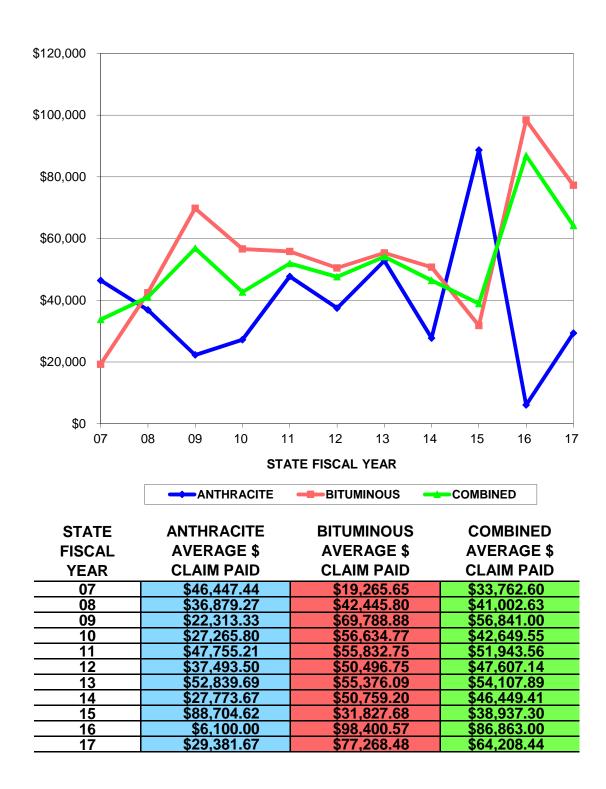

| \$781,658.48                 | \$1,402,476.16          |
| 12                      | \$149,974.00                 | \$706,954.49                 | \$856,928.49            |
| 13                      | \$634,076.22                 | \$664,513.11                 | \$1,298,589.33          |
| 14                      | \$83,321.01                  | \$659,869.62                 | \$743,190.63            |
| 15                      | \$88,704.62                  | \$222,793.79                 | \$311,498.41            |
| 16                      | \$6,100.00                   | \$688,803.98                 | \$694,903.98            |
| 17                      | \$88,145.00                  | \$618,147.85                 | \$706,292.85            |

#### AVERAGE VALUE OF A PAID CLAIM



### PREMIUM AND CLAIM AMOUNTS PER \$1000 OF COVERAGE



| STATE<br>FISCAL<br>YEAR | ANTHRACITE \$ CLAIMS PER \$1,000 COVERAGE | BITUMINOUS \$ CLAIMS PER \$1,000 COVERAGE | COMBINED \$ CLAIMS PER \$1,000 COVERAGE | AVERAGE PREMIUM PER \$1,000 COVERAGE |
|-------------------------|-------------------------------------------|-------------------------------------------|-----------------------------------------|--------------------------------------|
| 07                      | \$0.36                                    | \$0.02                                    | \$0.07                                  | \$0.83                               |
| 08                      | \$0.23                                    | \$0.12                                    | \$0.14