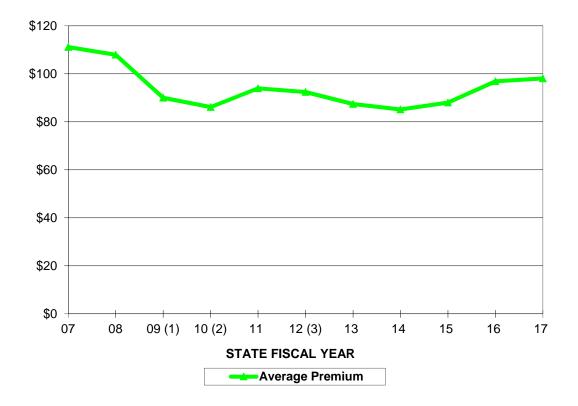

### **AVERAGE PREMIUM**

| STATE<br>FISCAL<br>YEAR | Average<br>Premium |
|-------------------------|--------------------|
| 07                      | \$111.15           |
| 08                      | \$107.92           |
| 09                      | \$89.99            |
| 10                      | \$86.12            |
| 11                      | \$93.97            |
| 12                      | \$92.44            |
| 13                      | \$87.40            |
| 14                      | \$85.17            |
| 15                      | \$88.02            |
| 16                      | \$96.85            |
| 17                      | \$98.08            |

- (1) Premium rates reduced overall by 27.9%
- (2) \$1 million premium refund as a one year premium reduction
- (3) Premium rates reduced overall by 17.3%