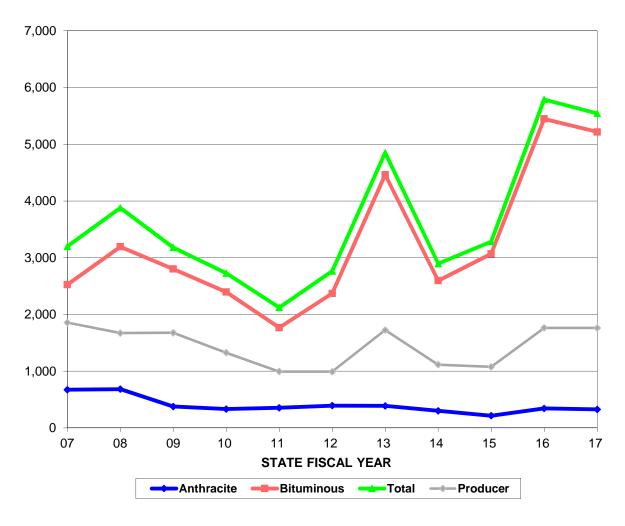

#### NUMBER OF APPLICATIONS FOR INSURANCE

| STATE<br>FISCAL<br>YEAR | ANTHRACITE<br>APPLICATIONS<br>RECEIVED | BITUMINOUS<br>APPLICATIONS<br>RECEIVED | TOTAL<br>APPLICATIONS<br>RECEIVED | TOTAL PRODUCER APPLICATIONS RECEIVED |
|-------------------------|----------------------------------------|----------------------------------------|-----------------------------------|--------------------------------------|
| 07                      | 673                                    | 2,526                                  | 3,199                             | 1,858                                |
| 08                      | 684                                    | 3,194                                  | 3,878                             | 1,672                                |
| 09                      | 378                                    | 2,802                                  | 3,180                             | 1,677                                |
| 10                      | 332                                    | 2,396                                  | 2,728                             | 1,327                                |
| 11                      | 354                                    | 1,768                                  | 2,122                             | 994                                  |
| 12                      | 393                                    | 2,371                                  | 2,764                             | 993                                  |
| 13                      | 388                                    | 4,463                                  | 4,851                             | 1,725                                |
| 14                      | 301                                    | 2,596                                  | 2,897                             | 1,115                                |
| 15                      | 216                                    | 3,069                                  | 3,285                             | 1,077                                |
| 16                      | 343                                    | 5,447                                  | 5,790                             | 1,764                                |
| 17                      | 326                                    | 5,218                                  | 5,544                             | 1,763                                |