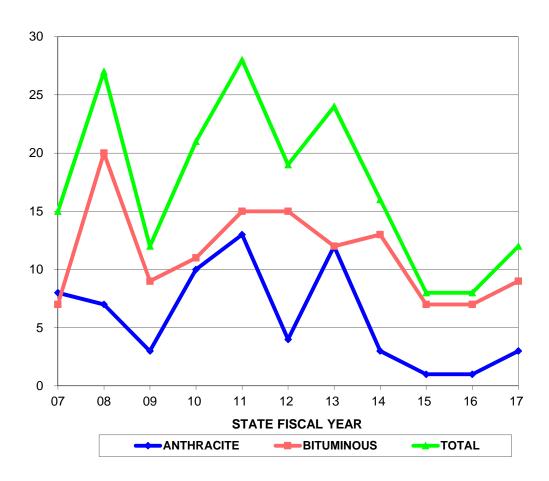

#### **NUMBER OF SUPPORTED CLAIMS**

| STATE         | SUPPORTED         | SUPPORTED         | TOTAL     |
|---------------|-------------------|-------------------|-----------|
| <b>FISCAL</b> | <b>ANTHRACITE</b> | <b>BITUMINOUS</b> | SUPPORTED |
| YEAR          | CLAIMS            | CLAIMS            | CLAIMS    |
| 07            | 8                 | 7                 | 15        |
| 08            | 7                 | 20                | 27        |
| 09            | 3                 | 9                 | 12        |
| 10            | 10                | 11                | 21        |
| 11            | 13                | 15                | 28        |
| 12            | 4                 | 15                | 19        |
| 13            | 12                | 12                | 24        |
| 14            | 3                 | 13                | 16        |
| 15            | 1                 | 7                 | 8         |
| 16            | 1                 | 7                 | 8         |
| 17            | 3                 | 9                 | 12        |

The number of claims that are supported in a fiscal year may increase or decrease over time as claims that were filed during that fiscal year are either supported or rejected.