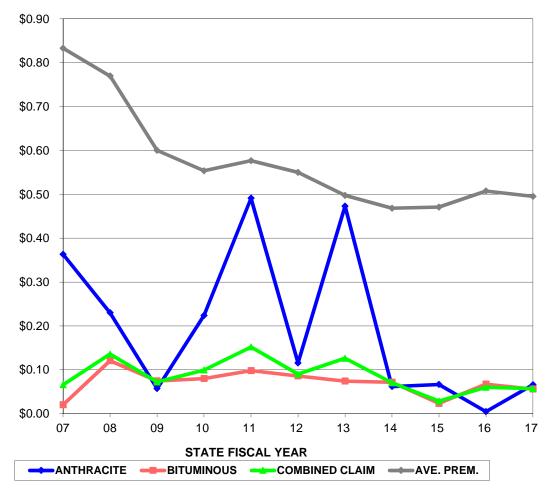

### PREMIUM AND CLAIM AMOUNTS PER \$1000 OF COVERAGE

| STATE<br>FISCAL<br>YEAR | ANTHRACITE \$ CLAIMS PER \$1,000 COVERAGE | BITUMINOUS \$ CLAIMS PER \$1,000 COVERAGE | COMBINED \$ CLAIMS PER \$1,000 COVERAGE | AVERAGE PREMIUM PER \$1,000 COVERAGE |
|-------------------------|-------------------------------------------|-------------------------------------------|-----------------------------------------|--------------------------------------|
| 07                      | \$0.36                                    | \$0.02                                    | \$0.07                                  | \$0.83                               |
| 08                      | \$0.23                                    | \$0.12                                    | \$0.14                                  | \$0.77                               |
| 09                      | \$0.06                                    | \$0.07                                    | \$0.07                                  | \$0.60                               |
| 10                      | \$0.22                                    | \$0.08                                    | \$0.10                                  | \$0.55                               |
| 11                      | \$0.49                                    | \$0.10                                    | \$0.15                                  | \$0.58                               |
| 12                      | \$0.12                                    | \$0.09                                    | \$0.09                                  | \$0.55                               |
| 13                      | \$0.47                                    | \$0.07                                    | \$0.13                                  | \$0.50                               |
| 14                      | \$0.06                                    | \$0.07                                    | \$0.07                                  | \$0.47                               |
| 15                      | \$0.07                                    | \$0.02                                    | \$0.03                                  | \$0.47                               |
| 16                      | \$0.00                                    | \$0.07                                    | \$0.06                                  | \$0.51                               |
| 17                      | \$0.07                                    | \$0.06                                    | \$0.06                                  | \$0.50                               |