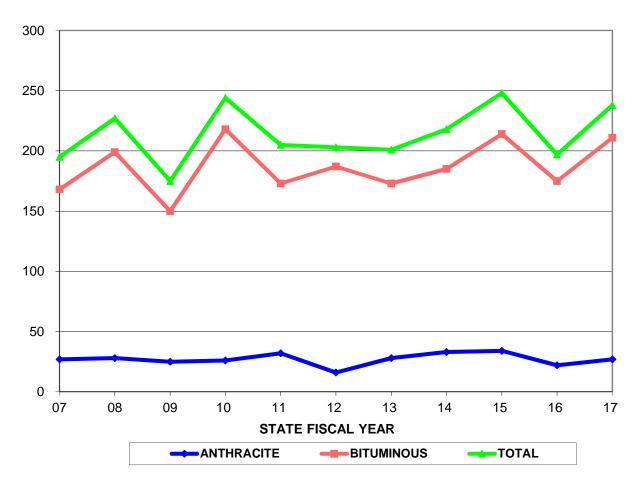

#### **NUMBER OF CLAIMS FILED**

| STATE  | ANTHRACITE | BITUMINOUS | TOTAL      |
|--------|------------|------------|------------|
| FISCAL | # OF FILED | # OF FILED | # OF FILED |
| YEAR   | CLAIMS     | CLAIMS     | CLAIMS     |
| 07     | 27         | 168        | 195        |
| 08     | 28         | 199        | 227        |
| 09     | 25         | 150        | 175        |
| 10     | 26         | 218        | 244        |
| 11     | 32         | 173        | 205        |
| 12     | 16         | 187        | 203        |
| 13     | 28         | 173        | 201        |
| 14     | 33         | 185        | 218        |
| 15     | 34         | 214        | 248        |
| 16     | 22         | 175        | 197        |
| 17     | 27         | 211        | 238        |