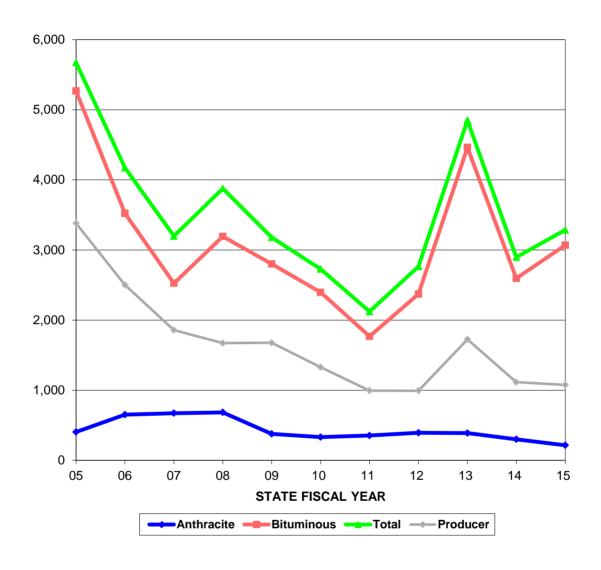

#### NUMBER OF APPLICATIONS FOR INSURANCE

| STATE<br>FISCAL<br>YEAR | ANTHRACITE<br>APPLICATIONS<br>RECEIVED | BITUMINOUS<br>APPLICATIONS<br>RECEIVED | TOTAL<br>APPLICATIONS<br>RECEIVED | TOTAL PRODUCER APPLICATIONS RECEIVED |
|-------------------------|----------------------------------------|----------------------------------------|-----------------------------------|--------------------------------------|
| 05                      | 405                                    | 5,269                                  | 5,674                             | 3,382                                |
| 06                      | 652                                    | 3,523                                  | 4,175                             | 2,502                                |
| 07                      | 673                                    | 2,526                                  | 3,199                             | 1,858                                |
| 08                      | 684                                    | 3,194                                  | 3,878                             | 1,672                                |
| 09                      | 378                                    | 2,802                                  | 3,180                             | 1,677                                |
| 10                      | 332                                    | 2,396                                  | 2,728                             | 1,327                                |
| 11                      | 354                                    | 1,768                                  | 2,122                             | 994                                  |
| 12                      | 393                                    | 2,371                                  | 2,764                             | 993                                  |
| 13                      | 388                                    | 4,463                                  | 4,851                             | 1,725                                |
| 14                      | 301                                    | 2,596                                  | 2,897                             | 1,115                                |
| 15                      | 216                                    | 3,069                                  | 3,285                             | 1,077                                |