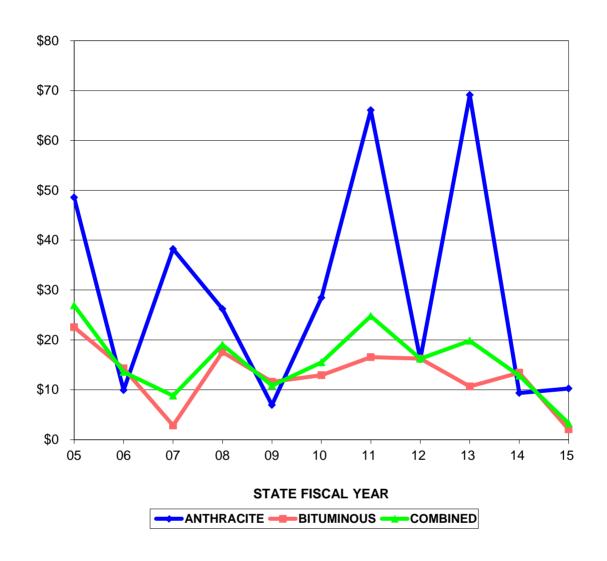

#### PURE PREMIUM (LOSSES DIVIDED BY POLICIES)

| STATE<br>FISCAL<br>YEAR | ANTHRACITE \$ CLAIMS/POLICIES | BITUMINOUS \$<br>CLAIMS/POLICIES | COMBINED \$ CLAIMS/POLICIES |
|-------------------------|-------------------------------|----------------------------------|-----------------------------|
| 05                      | \$48.57                       | \$22.55                          | \$26.92                     |
| 06                      | \$9.93                        | \$14.28                          | \$13.55                     |
| 07                      | \$38.22                       | \$2.82                           | \$8.80                      |
| 80                      | \$26.22                       | \$17.56                          | \$19.03                     |
| 09                      | \$6.94                        | \$11.60                          | \$10.82                     |
| 10                      | \$28.44                       | \$12.91                          | \$15.48                     |
| 11                      | \$66.07                       | \$16.54                          | \$24.75                     |
| 12                      | \$16.13                       | \$16.25                          | \$16.23                     |
| 13                      | \$69.10                       | \$10.67                          | \$19.83                     |
| 14                      | \$9.34                        | \$13.44                          | \$12.81                     |
| 15                      | \$10.24                       | \$2.07                           | \$3.29                      |