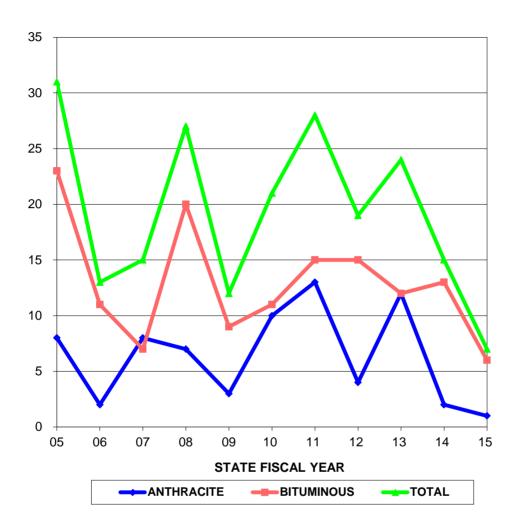

#### **NUMBER OF SUPPORTED CLAIMS**

| STATE         | SUPPORTED         | SUPPORTED         | TOTAL     |
|---------------|-------------------|-------------------|-----------|
| <b>FISCAL</b> | <b>ANTHRACITE</b> | <b>BITUMINOUS</b> | SUPPORTED |
| YEAR          | CLAIMS            | CLAIMS            | CLAIMS    |
| 05            | 8                 | 23                | 31        |
| 06            | 2                 | 11                | 13        |
| 07            | 8                 | 7                 | 15        |
| 08            | 7                 | 20                | 27        |
| 09            | 3                 | 9                 | 12        |
| 10            | 10                | 11                | 21        |
| 11            | 13                | 15                | 28        |
| 12            | 4                 | 15                | 19        |
| 13            | 12                | 12                | 24        |
| 14            | 2                 | 13                | 15        |
| 15            | 1                 | 6                 | 7         |

The number of claims that are supported in a fiscal year may increase or decrease over time as claims that were filed during that fiscal year are either supported or rejected.