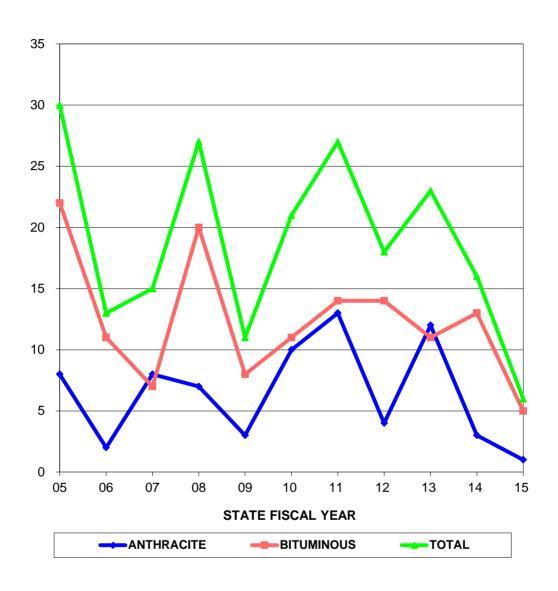

#### **NUMBER OF CLAIMS FILED**

| STATE         | <b>ANTHRACITE</b> | <b>BITUMINOUS</b> | TOTAL      |
|---------------|-------------------|-------------------|------------|
| <b>FISCAL</b> | # OF FILED        | # OF FILED        | # OF FILED |
| YEAR          | CLAIMS            | CLAIMS            | CLAIMS     |
| 05            | 27                | 206               | 233        |
| 06            | 29                | 155               | 184        |
| 07            | 27                | 168               | 195        |
| 08            | 28                | 199               | 227        |
| 09            | 25                | 150               | 175        |
| 10            | 26                | 218               | 244        |
| 11            | 32                | 173               | 205        |
| 12            | 16                | 187               | 203        |
| 13            | 28                | 173               | 201        |
| 14            | 33                | 185               | 218        |
| 15            | 34                | 214               | 248        |