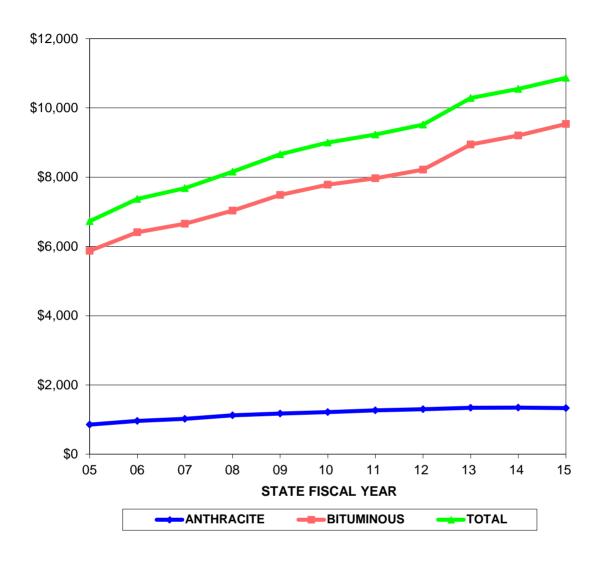

#### **AVERAGE POLICY VALUES**

| STATE         | <b>ANTHRACITE</b>     | <b>BITUMINOUS</b> | COMBINED       |
|---------------|-----------------------|-------------------|----------------|
| <b>FISCAL</b> | <b>AVERAGE POLICY</b> | <b>AVERAGE</b>    | <b>AVERAGE</b> |
| YEAR          | VALUE                 | POLICY VALUE      | POLICY VALUE   |
| 05            | \$90,206.60           | \$124,739.97      | \$118,945.23   |
| 06            | \$100,249.19          | \$134,332.16      | \$128,631.05   |
| 07            | \$105,233.49          | \$139,167.61      | \$133,435.87   |
| 08            | \$114,084.62          | \$145,566.45      | \$140,239.48   |
| 09            | \$121,739.84          | \$155,617.76      | \$149,962.65   |
| 10            | \$127,019.61          | \$161,260.00      | \$155,586.80   |
| 11            | \$134,578.86          | \$168,614.60      | \$162,970.21   |
| 12            | \$139,565.14          | \$173,655.23      | \$168,059.63   |
| 13            | \$146,104.40          | \$181,203.18      | \$175,702.57   |
| 14            | \$151,022.08          | \$187,484.11      | \$181,875.68   |
| 15            | \$153,566.65          | \$192,815.33      | \$186,965.53   |