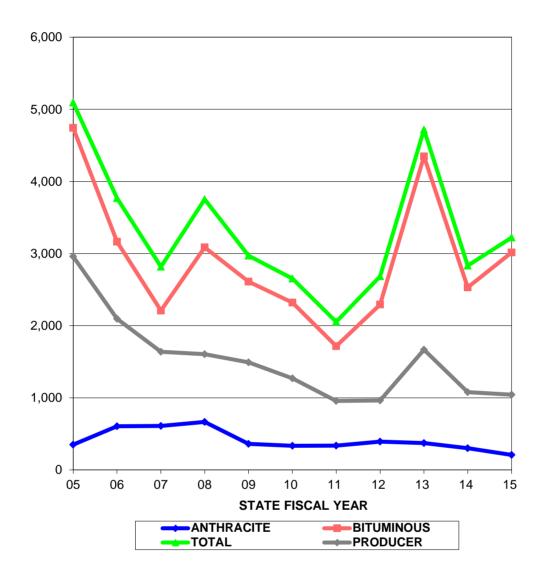

#### **NUMBER OF NEW INSURANCE POLICIES**

| STATE<br>FISCAL<br>YEAR | ANTHRACITE<br>NEW<br>POLICIES | BITUMINOUS<br>NEW<br>POLICIES | TOTAL<br>NEW<br>POLICIES | TOTAL NEW PRODUCER POLICIES |
|-------------------------|-------------------------------|-------------------------------|--------------------------|-----------------------------|
| 05                      | 350                           | 4,743                         | 5,093                    | 2,959                       |
| 06                      | 605                           | 3,163                         | 3,768                    | 2,094                       |
| 07                      | 609                           | 2,208                         | 2,817                    | 1,638                       |
| 80                      | 665                           | 3,086                         | 3,751                    | 1,605                       |
| 09                      | 360                           | 2,610                         | 2,970                    | 1,492                       |
| 10                      | 333                           | 2,319                         | 2,652                    | 1,270                       |
| 11                      | 337                           | 1,716                         | 2,053                    | 956                         |
| 12                      | 392                           | 2,292                         | 2,684                    | 962                         |
| 13                      | 372                           | 4,347                         | 4,719                    | 1,667                       |
| 14                      | 301                           | 2,531                         | 2,832                    | 1,077                       |
| 15                      | 207                           | 3,014                         | 3,221                    | 1,042                       |