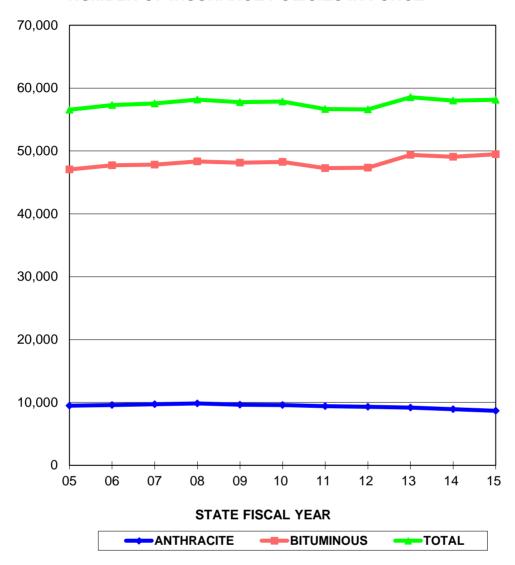

#### NUMBER OF INSURANCE POLICIES IN FORCE

| STATE         | <b>ANTHRACITE</b>  | <b>BITUMINOUS</b> | TOTAL              |
|---------------|--------------------|-------------------|--------------------|
| <b>FISCAL</b> | <b>POLICIES IN</b> | POLICIES IN       | <b>POLICIES IN</b> |
| YEAR          | FORCE              | FORCE             | FORCE              |
| 05            | 9,492              | 47,075            | 56,567             |
| 06            | 9,587              | 47,727            | 57,314             |
| 07            | 9,722              | 47,836            | 57,558             |
| 80            | 9,844              | 48,333            | 58,177             |
| 09            | 9,644              | 48,130            | 57,774             |
| 10            | 9,586              | 48,270            | 57,856             |
| 11            | 9,396              | 47,262            | 56,658             |
| 12            | 9,295              | 47,333            | 56,628             |
| 13            | 9,176              | 49,375            | 58,551             |
| 14            | 8,923              | 49,088            | 58,011             |
| 15            | 8,665              | 49,472            | 58,137             |