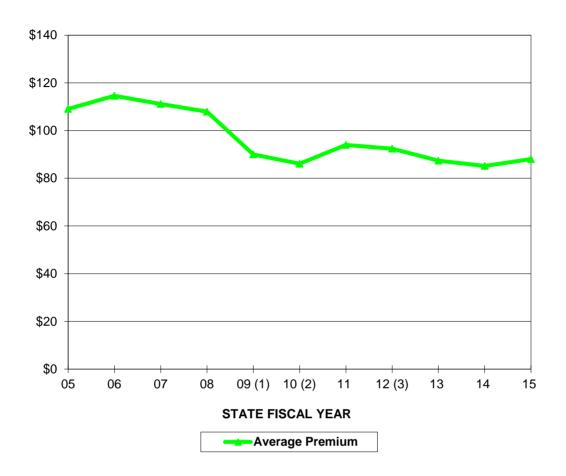

#### **AVERAGE PREMIUM**

| STATE<br>FISCAL<br>YEAR | Average<br>Premium |
|-------------------------|--------------------|
| 05                      | \$109.09           |
| 06                      | \$114.58           |
| 07                      | \$111.15           |
| 08                      | \$107.92           |
| 09                      | \$89.99            |
| 10                      | \$86.12            |
| 11                      | \$93.97            |
| 12                      | \$92.44            |
| 13                      | \$87.40            |
| 14                      | \$85.17            |
| 15                      | \$88.02            |

- (1) Premium rates reduced overall by 27.9%
- (2) \$1 million premium refund as a one year premium reduction
- (3) Premium rates reduced overall by 17.3%