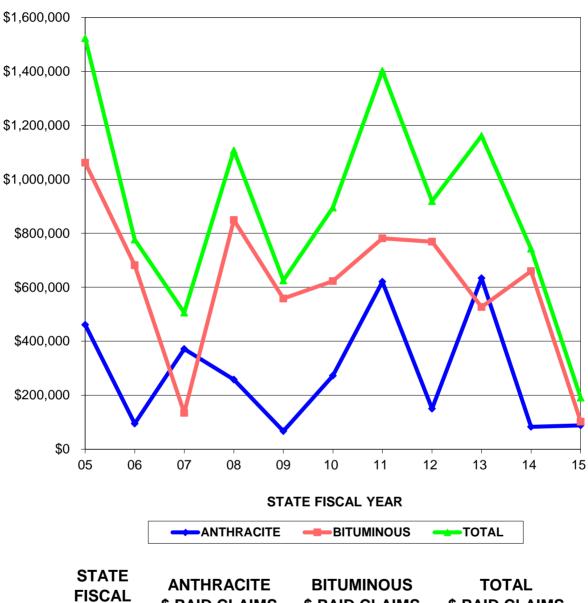

#### **VALUE OF PAID CLAIMS**

| STATE<br>FISCAL<br>YEAR | ANTHRACITE<br>\$ PAID CLAIMS | BITUMINOUS<br>\$ PAID CLAIMS | TOTAL<br>\$ PAID CLAIMS |
|-------------------------|------------------------------|------------------------------|-------------------------|
| 05                      | \$461,011.39                 | \$1,061,519.77               | \$1,522,531.16          |
| 06                      | \$95,205.38                  | \$681,590.49                 | \$776,795.87            |
| 07                      | \$371,579.52                 | \$134,859.54                 | \$506,439.06            |
| 08                      | \$258,154.92                 | \$848,916.04                 | \$1,107,070.96          |
| 09                      | \$66,940.00                  | \$558,311.04                 | \$625,251.04            |
| 10                      | \$272,658.01                 | \$622,982.47                 | \$895,640.48            |
| 11                      | \$620,817.68                 | \$781,658.48                 | \$1,402,476.16          |
| 12                      | \$149,974.00                 | \$769,003.49                 | \$918,977.49            |
| 13                      | \$634,076.22                 | \$526,913.11                 | \$1,160,989.33          |
| 14                      | \$83,321.01                  | \$659,869.62                 | \$743,190.63            |
| 15                      | \$88,704.62                  | \$102,423.50                 | \$191,128.12            |