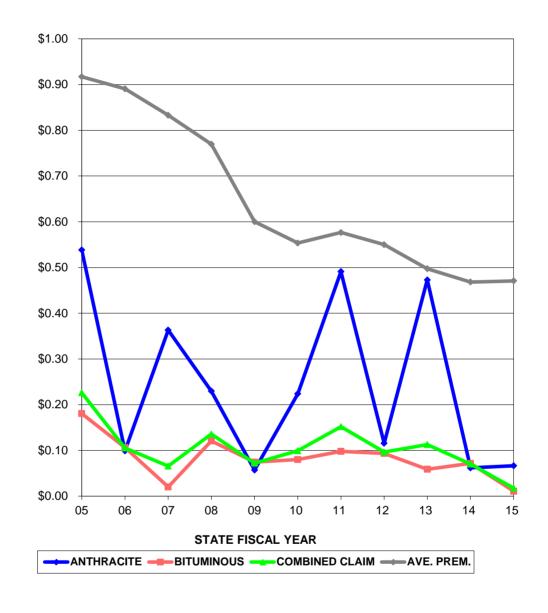

#### PREMIUM AND CLAIM AMOUNTS PER \$1000 OF COVERAGE

| STATE  | <b>ANTHRACITE</b>    | <b>BITUMINOUS</b>    | COMBINED      | <b>AVERAGE</b> |
|--------|----------------------|----------------------|---------------|----------------|
| FISCAL | <b>\$ CLAIMS PER</b> | <b>\$ CLAIMS PER</b> | \$ CLAIMS PER | PREMIUM PER    |
| YEAR   | \$1,000              | \$1,000              | \$1,000       | \$1,000        |
| TEAR   | COVERAGE             | COVERAGE             | COVERAGE      | COVERAGE       |
| 05     | \$0.54               | \$0.18               | \$0.23        | \$0.92         |
| 06     | \$0.10               | \$0.11               | \$0.11        | \$0.89         |
| 07     | \$0.36               | \$0.02               | \$0.07        | \$0.83         |
| 08     | \$0.23               | \$0.12               | \$0.14        | \$0.77         |
| 09     | \$0.06               | \$0.07               | \$0.07        | \$0.60         |
| 10     | \$0.22               | \$0.08               | \$0.10        | \$0.55         |
| 11     | \$0.49               | \$0.10               | \$0.15        | \$0.58         |
| 12     | \$0.12               | \$0.09               | \$0.10        | \$0.55         |
| 13     | \$0.47               | \$0.06               | \$0.11        | \$0.50         |
| 14     | \$0.06               | \$0.07               | \$0.07        | \$0.47         |
| 15     | \$0.07               | \$0.01               | \$0.02        | \$0.47         |