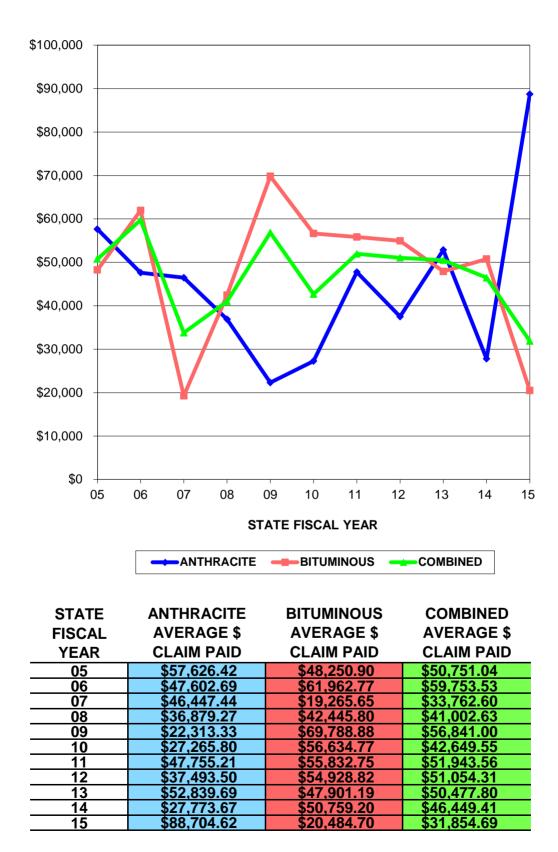

#### **AVERAGE VALUE OF A PAID CLAIM**

Initial claim payments and additional/multiple claim payments may increase claim values in a fiscal year and cause payment averages to change.