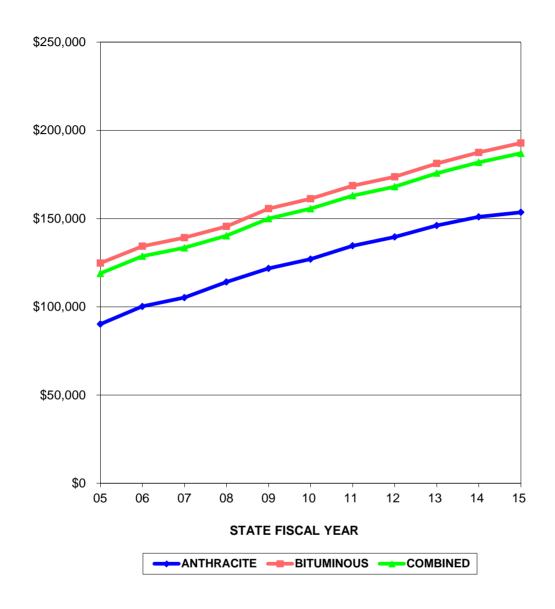

#### **UNDERWRITTEN VALUE OF POLICIES IN FORCE (IN MILLIONS)**

| STATE         | <b>ANTHRACITE</b> | <b>BITUMINOUS</b> | TOTAL       |
|---------------|-------------------|-------------------|-------------|
| <b>FISCAL</b> | \$ VOLUME         | <b>\$ VOLUME</b>  | \$ VOLUME   |
| YEAR          | (MILLIONS)        | (MILLIONS)        | (MILLIONS)  |
| 05            | \$856.24          | \$5,872.13        | \$6,728.38  |
| 06            | \$961.09          | \$6,411.27        | \$7,372.36  |
| 07            | \$1,023.08        | \$6,657.22        | \$7,680.30  |
| 08            | \$1,123.05        | \$7,035.66        | \$8,158.71  |
| 09            | \$1,174.06        | \$7,489.88        | \$8,663.94  |
| 10            | \$1,217.61        | \$7,784.02        | \$9,001.63  |
| 11            | \$1,264.50        | \$7,969.06        | \$9,233.57  |
| 12            | \$1,297.26        | \$8,219.62        | \$9,516.88  |
| 13            | \$1,340.65        | \$8,946.91        | \$10,287.56 |
| 14            | \$1,347.57        | \$9,203.22        | \$10,550.79 |
| 15            | \$1,330.66        | \$9,538.96        | \$10,869.62 |