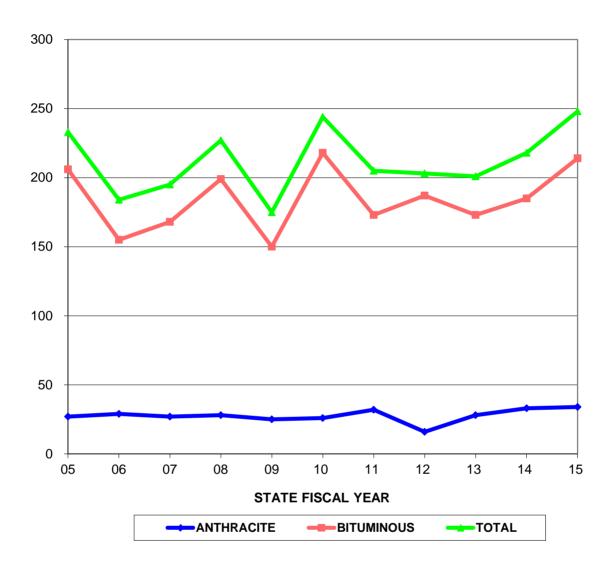

#### **NUMBER OF CLAIMS FILED**

| STATE         | <b>ANTHRACITE</b> | <b>BITUMINOUS</b> | TOTAL      |
|---------------|-------------------|-------------------|------------|
| <b>FISCAL</b> | # OF FILED        | # OF FILED        | # OF FILED |
| YEAR          | CLAIMS            | CLAIMS            | CLAIMS     |
| 05            | 27                | 206               | 233        |
| 06            | 29                | 155               | 184        |
| 07            | 27                | 168               | 195        |
| 08            | 28                | 199               | 227        |
| 09            | 25                | 150               | 175        |
| 10            | 26                | 218               | 244        |
| 11            | 32                | 173               | 205        |
| 12            | 16                | 187               | 203        |
| 13            | 28                | 173               | 201        |
| 14            | 33                | 185               | 218        |
| 15            | 34                | 214               | 248        |

All claim data is associated with the fiscal year in which the claim is initially filed.