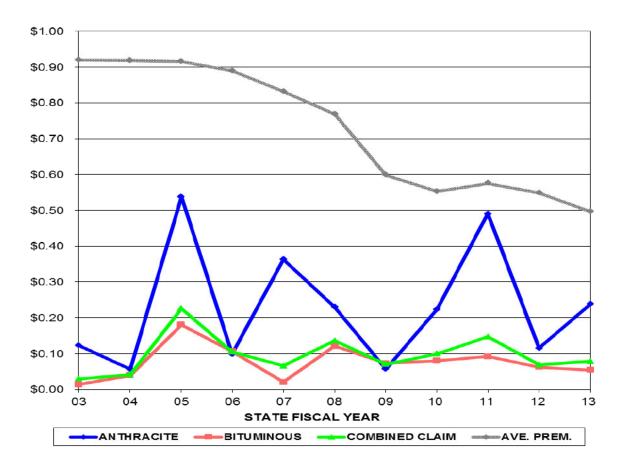

PREMIUM AND CLAIM AMOUNTS PER \$1000 OF COVERAGE

| STATE<br>FISCAL<br>YEAR | ANTHRACITE<br>\$ CLAIMS PER<br>\$1,000<br>COVERAGE | BITUMINOUS<br>\$ CLAIMS PER<br>\$1,000<br>COVERAGE | COMBINED<br>\$ CLAIMS PER<br>\$1,000<br>COVERAGE | AVERAGE<br>PREMIUM PER<br>\$1,000<br>COVERAGE |
|-------------------------|----------------------------------------------------|----------------------------------------------------|--------------------------------------------------|-----------------------------------------------|
| 03                      | \$0.12                                             | \$0.01                                             | \$0.03                                           | \$0.92                                        |
| 04                      | \$0.06                                             | \$0.04                                             | \$0.04                                           | \$0.92                                        |
| 05                      | \$0.54                                             | \$0.18                                             | \$0.23                                           | \$0.92                                        |
| 06                      | \$0.10                                             | \$0.11                                             | \$0.11                                           | \$0.89                                        |
| 07                      | \$0.36                                             | \$0.02                                             | \$0.07                                           | \$0.83                                        |
| 08                      | \$0.23                                             | \$0.12                                             | \$0.14                                           | \$0.77                                        |
| 09                      | \$0.06                                             | \$0.07                                             | \$0.07                                           | \$0.60                                        |
| 10                      | \$0.22                                             | \$0.08                                             | \$0.10                                           | \$0.55                                        |
| 11                      | \$0.49                                             | \$0.09                                             | \$0.15                                           | \$0.58                                        |
| 12                      | \$0.12                                             | \$0.06                                             | \$0.07                                           | \$0.55                                        |
| 13                      | \$0.24                                             | \$0.05                                             | \$0.08                                           | \$0.50                                        |