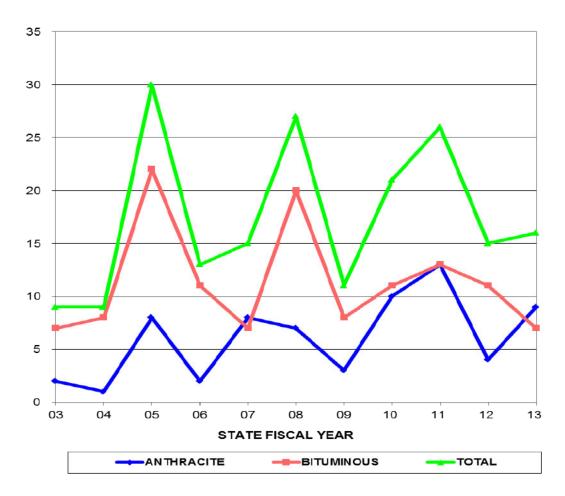

\*Note: FY 03 data includes applications received in June of FY 02 (6/03), the first month in which insurance producers offered MSI coverage.

NUMBER OF CLAIMS FILED

| STATE<br>FISCAL<br>YEAR | ANTHRACITE<br># OF FILED<br>CLAIMS | BITUMINOUS<br># OF FILED<br>CLAIMS | TOTAL<br># OF FILED<br>CLAIMS |
|-------------------------|------------------------------------|------------------------------------|-------------------------------|
| 03                      | 21                                 | 137                                | 158                           |
| 04                      | 25                                 | 124                                | 149                           |
| 05                      | 27                                 | 206                                | 233                           |
| 06                      | 29                                 | 155                                | 184                           |
| 07                      | 27                                 | 168                                | 195                           |
| 08                      | 28                                 | 199                                | 227                           |
| 09                      | 25                                 | 150                                | 175                           |
| 10                      | 26                                 | 218                                | 244                           |
| 11                      | 32                                 | 173                                | 205                           |
| 12                      | 16                                 | 187                                | 203                           |
| 13                      | 28                                 | 173                                | 201                           |