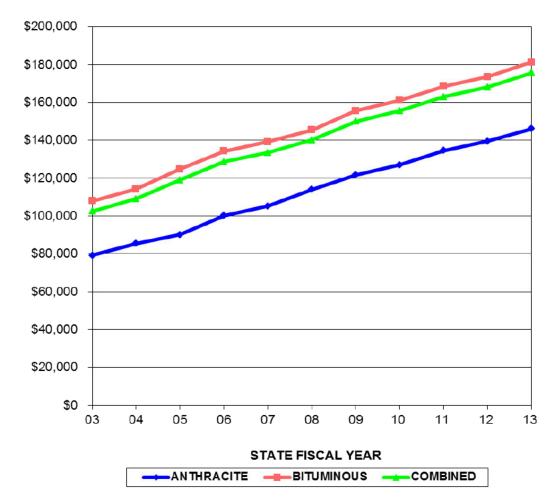

**AVERAGE POLICY VALUE** 

| STATE<br>FISCAL<br>YEAR | ANTHRACITE<br>AVERAGE POLICY<br>VALUE | BITUMINOUS<br>AVERAGE<br>POLICY VALUE | COMBINED<br>AVERAGE POLICY<br>VALUE |
|-------------------------|---------------------------------------|---------------------------------------|-------------------------------------|
| 03                      | \$79,197.27                           | \$107,885.26                          | \$102,537.27                        |
| 04                      | \$85,426.33                           | \$114,129.95                          | \$109,084.31                        |
| 05                      | \$90,206.60                           | \$124,739.97                          | \$118,945.23                        |
| 06                      | \$100,249.19                          | \$134,332.16                          | \$128,631.05                        |
| 07                      | \$105,233.49                          | \$139,167.61                          | \$133,435.87                        |
| 08                      | \$114,084.62                          | \$145,566.45                          | \$140,239.48                        |
| 09                      | \$121,739.84                          | \$155,617.76                          | \$149,962.65                        |
| 10                      | \$127,019.61                          | \$161,260.00                          | \$155,586.80                        |
| 11                      | \$134,578.86                          | \$168,614.60                          | \$162,970.21                        |
| 12                      | \$139,565.14                          | \$173,655.23                          | \$168,059.63                        |
| 13                      | \$146,104.40                          | \$181,203.18                          | \$175,702.57                        |