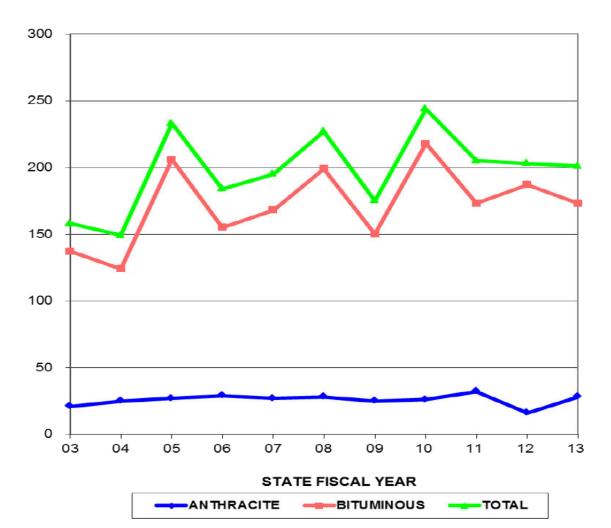

\*Note: FY 03 data includes applications received in June of FY 02 (6/03), the first month in which insurance producers offered MSI coverage.

NUMBER OF CLAIMS FILED

| STATE<br>FISCAL<br>YEAR | ANTHRACITE<br># OF FILED<br>CLAIMS | BITUMINOUS<br># OF FILED<br>CLAIMS | TOTAL<br># OF FILED<br>CLAIMS |
|-------------------------|------------------------------------|------------------------------------|-------------------------------|
| 03                      | 21                                 | 137                                | 158                           |
| 04                      | 25                                 | 124                                | 149                           |
| 05                      | 27                                 | 206                                | 233                           |
| 06                      | 29                                 | 155                                | 184                           |
| 07                      | 27                                 | 168                                | 195                           |
| 08                      | 28                                 | 199                                | 227                           |
| 09                      | 25                                 | 150                                | 175                           |
| 10                      | 26                                 | 218                                | 244                           |
| 11                      | 32                                 | 173                                | 205                           |
| 12                      | 16                                 | 187                                | 203                           |
| 13                      | 28                                 | 173                                | 201                           |

All claim data is associated with the fiscal year in which the claim is initially filed.

NUMBER OF SUPPORTED CLAIMS

| STATE<br>FISCAL<br>YEAR | SUPPORTED<br>ANTHRACITE<br>CLAIMS | SUPPORTED<br>BITUMINOUS<br>CLAIMS | TOTAL<br>SUPPORTED<br>CLAIMS |
|-------------------------|-----------------------------------|-----------------------------------|------------------------------|
| 03                      | 3                                 | 8                                 | 11                           |
| 04                      | 2                                 | 8                                 | 10                           |
| 05                      | 8                                 | 23                                | 31                           |
| 06                      | 2                                 | 11                                | 13                           |
| 07                      | 8                                 | 7                                 | 15                           |
| 08                      | 7                                 | 20                                | 27                           |
| 09                      | 3                                 | 8                                 | 11                           |
| 10                      | 10                                | 10                                | 20                           |
| 11                      | 13                                | 14                                | 27                           |
| 12                      | 4                                 | 12                                | 16                           |
| 13                      | 9                                 | 7                                 | 16                           |