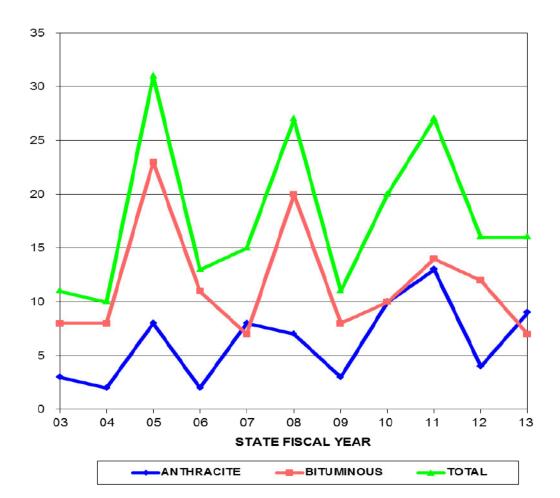

All claim data is associated with the fiscal year in which the claim is initially filed.

NUMBER OF SUPPORTED CLAIMS

| STATE<br>FISCAL<br>YEAR | SUPPORTED<br>ANTHRACITE<br>CLAIMS | SUPPORTED<br>BITUMINOUS<br>CLAIMS | TOTAL<br>SUPPORTED<br>CLAIMS |
|-------------------------|-----------------------------------|-----------------------------------|------------------------------|
| 03                      | 3                                 | 8                                 | 11                           |
| 04                      | 2                                 | 8                                 | 10                           |
| 05                      | 8                                 | 23                                | 31                           |
| 06                      | 2                                 | 11                                | 13                           |
| 07                      | 8                                 | 7                                 | 15                           |
| 08                      | 7                                 | 20                                | 27                           |
| 09                      | 3                                 | 8                                 | 11                           |
| 10                      | 10                                | 10                                | 20                           |
| 11                      | 13                                | 14                                | 27                           |
| 12                      | 4                                 | 12                                | 16                           |
| 13                      | 9                                 | 7                                 | 16                           |

The number of claims that are supported in a fiscal year may increase or decrease over time as claims that were filed during that fiscal year are either supported or rejected.

NUMBER OF PAID CLAIMS

| STATE<br>FISCAL<br>YEAR | ANTHRACITE<br># OF PAID<br>CLAIMS | BITUMINOUS<br># OF PAID<br>CLAIMS | TOTAL<br># OF PAID<br>CLAIMS |
|-------------------------|-----------------------------------|-----------------------------------|------------------------------|
| 03                      | 2                                 | 7                                 | 9                            |
| 04                      | 1                                 | 8                                 | 9                            |
| 05                      | 8                                 | 22                                | 30                           |
| 06                      | 2                                 | 11                                | 13                           |
| 07                      | 8                                 | 7                                 | 15                           |
| 08                      | 7                                 | 20                                | 27                           |
| 09                      | 3                                 | 8                                 | 11                           |
| 10                      | 10                                | 11                                | 21                           |
| 11                      | 13                                | 13                                | 26                           |
| 12                      | 4                                 | 11                                | 15                           |
| 13                      | 9                                 | 7                                 | 16                           |