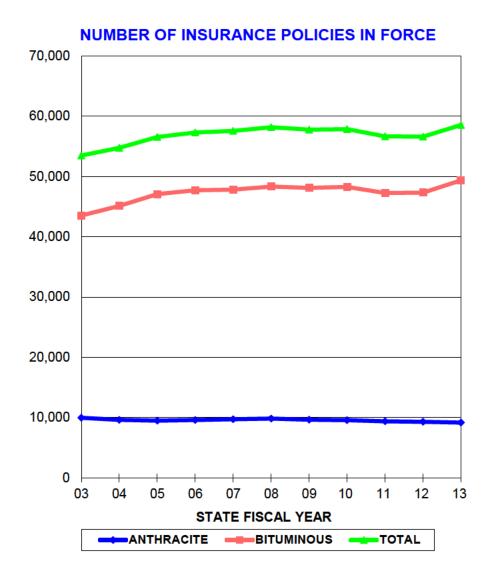

# **PROGRAM REPORTS**

Data is reported on a State Fiscal Year ending basis unless otherwise noted.

| STATE<br>FISCAL<br>YEAR | ANTHRACITE<br>POLICIES IN<br>FORCE | BITUMINOUS<br>POLICIES IN<br>FORCE | TOTAL<br>POLICIES IN<br>FORCE |
|-------------------------|------------------------------------|------------------------------------|-------------------------------|
| 03                      | 9,971                              | 43,516                             | 53,487                        |
| 04                      | 9,624                              | 45,125                             | 54,749                        |
| 05                      | 9,492                              | 47,075                             | 56,567                        |
| 06                      | 9,587                              | 47,727                             | 57,314                        |
| 07                      | 9,722                              | 47,836                             | 57,558                        |
| 08                      | 9,844                              | 48,333                             | 58,177                        |
| 09                      | 9,644                              | 48,130                             | 57,774                        |
| 10                      | 9,586                              | 48,270                             | 57,856                        |
| 11                      | 9,396                              | 47,262                             | 56,658                        |
| 12                      | 9,295                              | 47,333                             | 56,628                        |
| 13                      | 9,176                              | 49,375                             | 58,551                        |