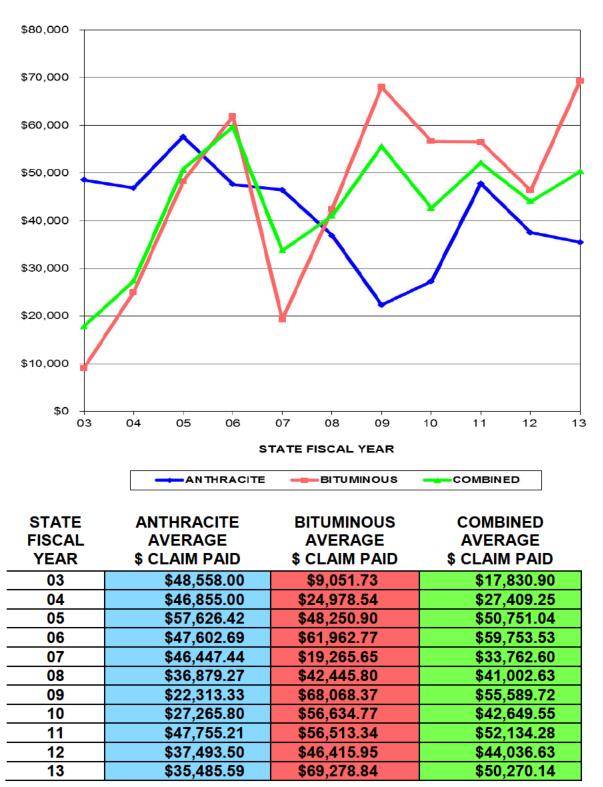

Initial payments and additional/multiple claim payments may increase claim values in a fiscal year.

AVERAGE VALUE OF A PAID CLAIM

Initial claim payments and additional/multiple claim payments may increase claim values in a fiscal year and cause payment averages to change.