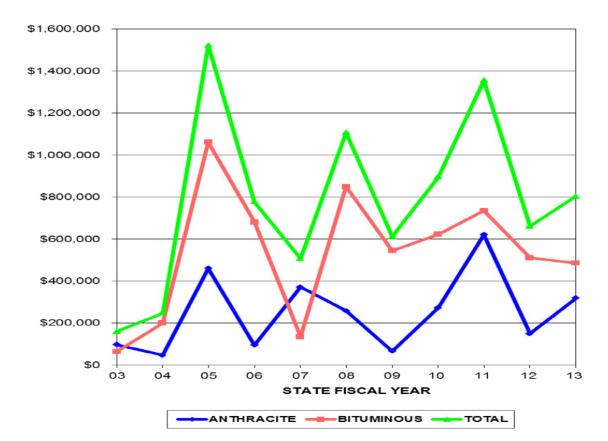

The number of claims that are paid in a fiscal year may increase over time as initial payments are made for claims that were filed during that fiscal year.

VALUE OF PAID CLAIMS

| STATE<br>FISCAL<br>YEAR | ANTHRACITE<br>\$ PAID<br>CLAIMS | BITUMINOUS<br>\$ PAID<br>CLAIMS | TOTAL<br>\$ PAID CLAIMS |
|-------------------------|---------------------------------|---------------------------------|-------------------------|
| 03                      | \$97,116.00                     | \$63,362.10                     | \$160,478.10            |
| 04                      | \$46,855.00                     | \$199,828.29                    | \$246,683.29            |
| 05                      | \$461,011.39                    | \$1,061,519.77                  | \$1,522,531.16          |
| 06                      | \$95,205.38                     | \$681,590.49                    | \$776,795.87            |
| 07                      | \$371,579.52                    | \$134,859.54                    | \$506,439.06            |
| 08                      | \$258,154.92                    | \$848,916.04                    | \$1,107,070.96          |
| 09                      | \$66,940.00                     | \$544,546.92                    | \$611,486.92            |
| 10                      | \$272,658.01                    | \$622,982.47                    | \$895,640.48            |
| 11                      | \$620,817.68                    | \$734,673.48                    | \$1,355,491.16          |
| 12                      | \$149,974.00                    | \$510,575.49                    | \$660,549.49            |
| 13                      | \$319,370.35                    | \$484,951.91                    | \$804,322.26            |

Initial payments and additional/multiple claim payments may increase claim values in a fiscal year.

AVERAGE VALUE OF A PAID CLAIM

Initial claim payments and additional/multiple claim payments may increase claim values in a fiscal year and cause payment averages to change.