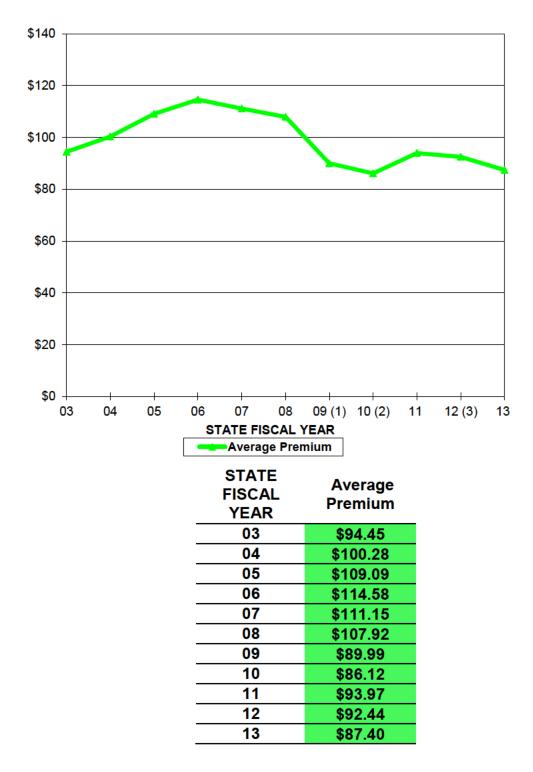

**AVERAGE PREMIUM** 

(1) Premium rates reduced overall by 27.9%

(2) \$1 million premium refund as a one year premium reduction

(3) Premium rates reduced overall by 17.3%

NUMBER OF APPLICATIONS FOR INSURANCE