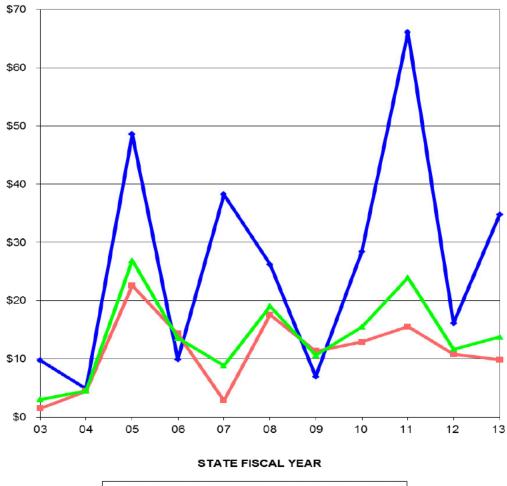

PURE PREMIUM (LOSSES DIVIDED BY POLICIES)

**T A TC** 

| STATE<br>FISCAL<br>YEAR | ANTHRACITE \$<br>CLAIMS/POLICIES | BITUMINOUS \$<br>CLAIMS/POLICIES | COMBINED \$<br>CLAIMS/POLICIES |
|-------------------------|----------------------------------|----------------------------------|--------------------------------|
| 03                      | \$9.74                           | \$1.46                           | \$3.00                         |
| 04                      | \$4.87                           | \$4.43                           | \$4.51                         |
| 05                      | \$48.57                          | \$22.55                          | \$26.92                        |
| 06                      | \$9.93                           | \$14.28                          | \$13.55                        |
| 07                      | \$38.22                          | \$2.82                           | \$8.80                         |
| 08                      | \$26.22                          | \$17.56                          | \$19.03                        |
| 09                      | \$6.94                           | \$11.31                          | \$10.58                        |
| 10                      | \$28.44                          | \$12.91                          | \$15.48                        |
| 11                      | \$66.07                          | \$15.54                          | \$23.92                        |
| 12                      | \$16.13                          | \$10.79                          | \$11.66                        |
| 13                      | \$34.80                          | \$9.82                           | \$13.74                        |