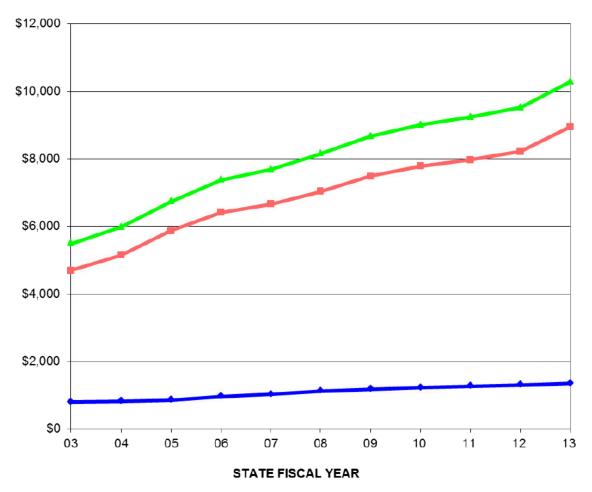

UNDERWRITTEN VALUE OF POLICIES IN FORCE (IN MILLIONS)

| STATE<br>FISCAL<br>YEAR | ANTHRACITE<br>\$ VOLUME<br>(MILLIONS) | BITUMINOUS<br>\$ VOLUME<br>(MILLIONS) | TOTAL<br>\$ VOLUME<br>(MILLIONS) |
|-------------------------|---------------------------------------|---------------------------------------|----------------------------------|
| 03                      | \$789.68                              | \$4,694.74                            | \$5,484.41                       |
| 04                      | \$822.14                              | \$5,150.11                            | \$5,972.26                       |
| 05                      | \$856.24                              | \$5,872.13                            | \$6,728.38                       |
| 06                      | \$961.09                              | \$6,411.27                            | \$7,372.36                       |
| 07                      | \$1,023.08                            | \$6,657.22                            | \$7,680.30                       |
| 08                      | \$1,123.05                            | \$7,035.66                            | \$8,158.71                       |
| 09                      | \$1,174.06                            | \$7,489.88                            | \$8,663.94                       |
| 10                      | \$1,217.61                            | \$7,784.02                            | \$9,001.63                       |
| 11                      | \$1,264.50                            | \$7,969.06                            | \$9,233.57                       |
| 12                      | \$1,297.26                            | \$8,219.62                            | \$9,516.88                       |
| 13                      | \$1,340.65                            | \$8,946.91                            | \$10,287.56                      |