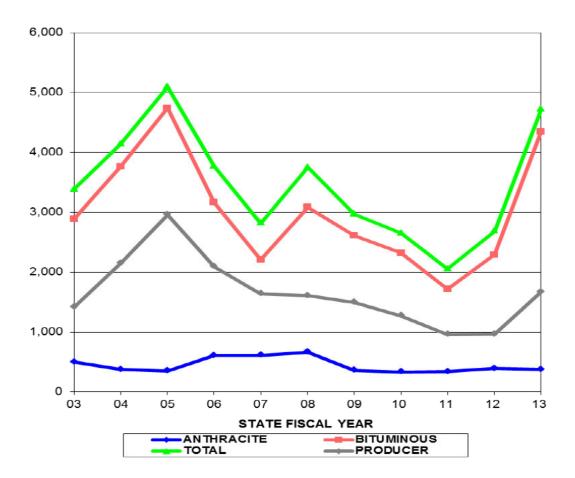

\*Note: FY 03 data includes applications received in June of FY 02 (6/03), the first month in which insurance producers offered MSI coverage.

NUMBER OF NEW INSURANCE POLICIES

| STATE<br>FISCAL<br>YEAR | ANTHRACITE<br>NEW<br>POLICIES | BITUMINOUS<br>NEW<br>POLICIES | TOTAL<br>NEW<br>POLICIES | TOTAL<br>NEW<br>PRODUCER<br>POLICIES |
|-------------------------|-------------------------------|-------------------------------|--------------------------|--------------------------------------|
| 03*                     | 498                           | 2,887                         | 3,385                    | 1,414                                |
| 04                      | 373                           | 3,763                         | 4,136                    | 2,144                                |
| 05                      | 350                           | 4,743                         | 5,093                    | 2,959                                |
| 06                      | 605                           | 3,163                         | 3,768                    | 2,094                                |
| 07                      | 609                           | 2,208                         | 2,817                    | 1,638                                |
| 08                      | 665                           | 3,086                         | 3,751                    | 1,605                                |
| 09                      | 360                           | 2,610                         | 2,970                    | 1,492                                |
| 10                      | 333                           | 2,319                         | 2,652                    | 1,270                                |
| 11                      | 337                           | 1,716                         | 2,053                    | 956                                  |
| 12                      | 392                           | 2,292                         | 2,684                    | 962                                  |
| 13                      | 372                           | 4,347                         | 4,719                    | 1,667                                |