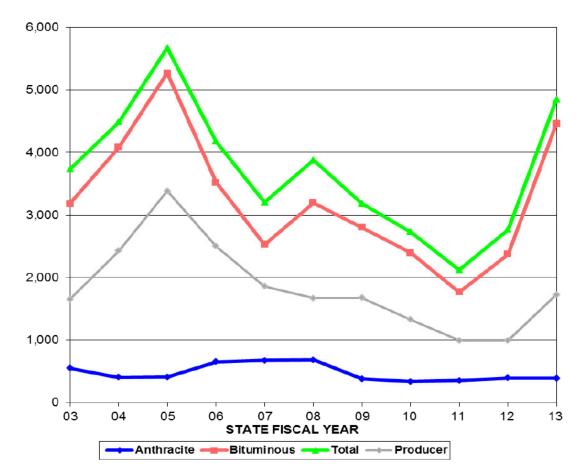

| STATE<br>FISCAL<br>YEAR | ANTHRACITE<br>APPLICATIONS<br>RECEIVED | BITUMINOUS<br>APPLICATIONS<br>RECEIVED | TOTAL<br>APPLICATIONS<br>RECEIVED | TOTAL<br>PRODUCER<br>APPLICATIONS<br>RECEIVED |
|-------------------------|----------------------------------------|----------------------------------------|-----------------------------------|-----------------------------------------------|
| 03*                     | 550                                    | 3,183                                  | 3,733                             | 1,654                                         |
| 04                      | 403                                    | 4,084                                  | 4,487                             | 2,426                                         |
| 05                      | 405                                    | 5,269                                  | 5,674                             | 3,382                                         |
| 06                      | 652                                    | 3,523                                  | 4,175                             | 2,502                                         |
| 07                      | 673                                    | 2,526                                  | 3,199                             | 1,858                                         |
| 08                      | 684                                    | 3,194                                  | 3,878                             | 1,672                                         |
| 09                      | 378                                    | 2,802                                  | 3,180                             | 1,677                                         |
| 10                      | 332                                    | 2,396                                  | 2,728                             | 1,327                                         |
| 11                      | 354                                    | 1,768                                  | 2,122                             | 994                                           |
| 12                      | 393                                    | 2,371                                  | 2,764                             | 993                                           |
| 13                      | 388                                    | 4,463                                  | 4,851                             | 1,725                                         |

\*Note: FY 03 data includes applications received in June of FY 02 (6/03), the first month in which insurance producers offered MSI coverage.

NUMBER OF NEW INSURANCE POLICIES

| STATE<br>FISCAL<br>YEAR | ANTHRACITE<br>NEW<br>POLICIES | BITUMINOUS<br>NEW<br>POLICIES | TOTAL<br>NEW<br>POLICIES | TOTAL<br>NEW<br>PRODUCER<br>POLICIES |
|-------------------------|-------------------------------|-------------------------------|--------------------------|--------------------------------------|
| 03*                     | 498                           | 2,887                         | 3,385                    | 1,414                                |
| 04                      | 373                           | 3,763                         | 4,136                    | 2,144                                |
| 05                      | 350                           | 4,743                         | 5,093                    | 2,959                                |
| 06                      | 605                           | 3,163                         | 3,768                    | 2,094                                |
| 07                      | 609                           | 2,208                         | 2,817                    | 1,638                                |
| 08                      | 665                           | 3,086                         | 3,751                    | 1,605                                |
| 09                      | 360                           | 2,610                         | 2,970                    | 1,492                                |
| 10                      | 333                           | 2,319                         | 2,652                    | 1,270                                |
| 11                      | 337                           | 1,716                         | 2,053                    | 956                                  |
| 12                      | 392                           | 2,292                         | 2,684                    | 962                                  |
| 13                      | 372                           | 4,347                         | 4,719                    | 1,667                                |