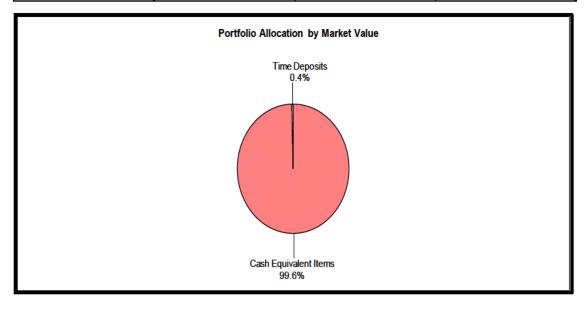

#### COAL AND CLAY MINE SUBSIDENCE INSURANCE FUND FISCAL YEAR 2012-2013

| Pool 99 - Fund 86 |                 |            |            |  |  |
|-------------------|-----------------|------------|------------|--|--|
| Month             | Avg. Book Value | Net Income | Avg. Rate* |  |  |
| Jul-12            | 18,235,755.74   | 3,599.81   | 0.23%      |  |  |
| Aug-12            | 18,245,021.03   | 3,523.76   | 0.23%      |  |  |
| Sep-12            | 18,408,482.53   | 3,517.67   | 0.23%      |  |  |
| Oct-12            | 18,660,437.17   | 3,523.00   | 0.22%      |  |  |
| Nov-12            | 18,616,004.17   | 3,179.47   | 0.21%      |  |  |
| Dec-12            | 18,529,412.36   | 3,717.37   | 0.24%      |  |  |
| Jan-13            | 18,683,566.24   | 3,582.13   | 0.23%      |  |  |
| Feb-13            | 18,972,728.89   | 3,490.29   | 0.24%      |  |  |
| Mar-13            | 19,277,672.63   | 3,509.63   | 0.21%      |  |  |
| Apr-13            | 19,469,479.21   | 2,913.17   | 0.18%      |  |  |
| May-13            | 19,688,281.89   | 2,857.84   | 0.17%      |  |  |
| Jun-13            | 19,862,677.20   | 2,994.96   | 0.18%      |  |  |
|                   |                 |            |            |  |  |
| TOTAL             |                 | 40,409.10  |            |  |  |
| AVG DAILY         | 18,884,548.66   | 110.71     | 0.21%      |  |  |
| AVG MON.          | 18,887,459.92   | 3,367.43   | 0.21%      |  |  |