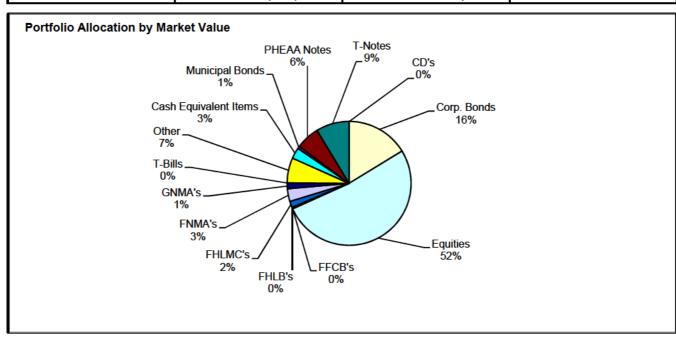

### COAL AND CLAY MINE SUBSIDENCE INSURANCE FUND FISCAL YEAR 2012-2013

| Pool 198 - Fund 86 |                 |                 |            |  |  |
|--------------------|-----------------|-----------------|------------|--|--|
| Month              | Avg. Book Value | Net Income/Gain | Avg. Rate* |  |  |
| Jul-12             | 72,793,021.66   | 620,089.68      | 10.03%     |  |  |
| Aug-12             | 72,914,438.11   | 699,457.54      | 11.29%     |  |  |
| Sep-12             | 73,017,876.91   | 616,288.75      | 10.27%     |  |  |
| Oct-12             | 73,152,203.68   | (315,882.65)    | -5.08%     |  |  |
| Nov-12             | 73,280,418.19   | 64,005.24       | 1.06%      |  |  |
| Dec-12             | 73,418,134.79   | 186,969.55      | 3.00%      |  |  |
| Jan-13             | 73,565,158.96   | 1,075,566.41    | 17.21%     |  |  |
| Feb-13             | 73,723,332.46   | 519,541.73      | 9.19%      |  |  |
| Mar-13             | 73,834,817.46   | 1,097,302.08    | 17.50%     |  |  |
| Apr-13             | 74,003,108.63   | 639,112.29      | 10.51%     |  |  |
| May-13             | 74,125,573.45   | 541,621.82      | 8.60%      |  |  |
| Jun-13             | 74,245,329.35   | (775,324.49)    | -12.71%    |  |  |
| TOTAL              |                 | 4,968,747.95    |            |  |  |
| AVG DAILY          | 73,502,901.62   | 13,613.01       | 6.76%      |  |  |
| AVG MON.           | 73,506,117.80   | 414,062.33      | 6.74%      |  |  |