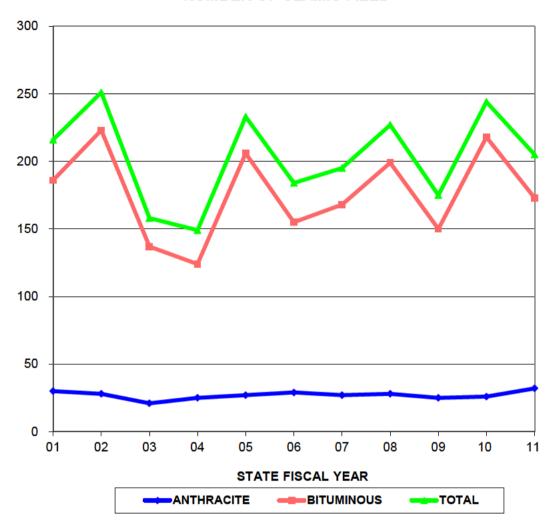

### **NUMBER OF CLAIMS FILED**

| STATE  | ANTHRACITE | BITUMINOUS | TOTAL      |
|--------|------------|------------|------------|
| FISCAL | # OF FILED | # OF FILED | # OF FILED |
| YEAR   | CLAIMS     | CLAIMS     | CLAIMS     |
| 01     | 30         | 186        | 216        |
| 02     | 28         | 223        | 251        |
| 03     | 21         | 137        | 158        |
| 04     | 25         | 124        | 149        |
| 05     | 27         | 206        | 233        |
| 06     | 29         | 155        | 184        |
| 07     | 27         | 168        | 195        |
| 08     | 28         | 199        | 227        |
| 09     | 25         | 150        | 175        |
| 10     | 26         | 218        | 244        |
| 11     | 32         | 173        | 205        |