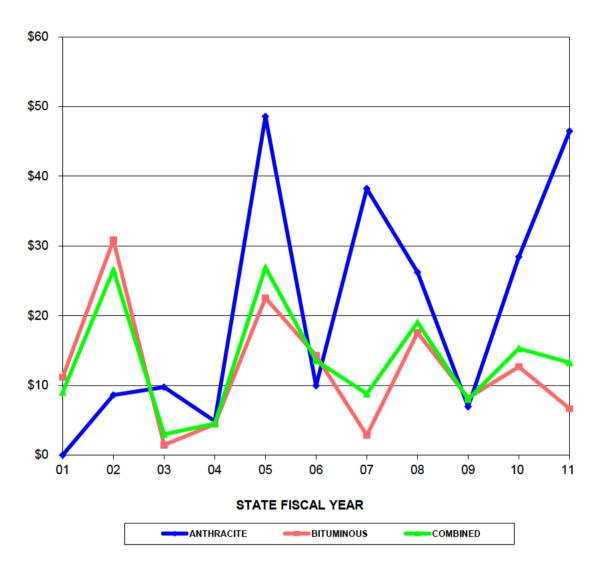

### PURE PREMIUM (LOSSES DIVIDED BY POLICIES)

| STATE<br>FISCAL<br>YEAR | ANTHRACITE \$ CLAIMS/POLICIES | BITUMINOUS \$<br>CLAIMS/POLICIES | COMBINED \$ CLAIMS/POLICIES |
|-------------------------|-------------------------------|----------------------------------|-----------------------------|
| 01                      | \$0.00                        | \$11.17                          | \$9.04                      |
| 02                      | \$8.63                        | \$30.85                          | \$26.58                     |
| 03                      | \$9.74                        | \$1.46                           | \$3.00                      |
| 04                      | \$4.87                        | \$4.43                           | \$4.51                      |
| 05                      | \$48.57                       | \$22.55                          | \$26.92                     |
| 06                      | \$9.93                        | \$14.28                          | \$13.55                     |
| 07                      | \$38.22                       | \$2.82                           | \$8.80                      |
| 08                      | \$26.22                       | \$17.56                          | \$19.03                     |
| 09                      | \$6.94                        | \$8.21                           | \$8.00                      |
| 10                      | \$28.44                       | \$12.67                          | \$15.29                     |
| 11                      | \$46.47                       | \$6.66                           | \$13.26                     |