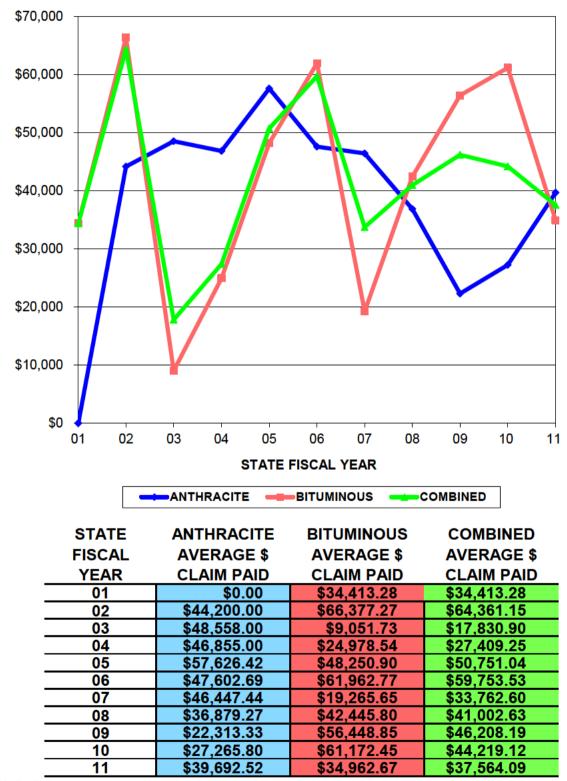

#### AVERAGE VALUE OF A PAID CLAIM

Initial claim payments and additional/multiple claim payments may increase claim values in a fiscal year and cause payment averages to change.