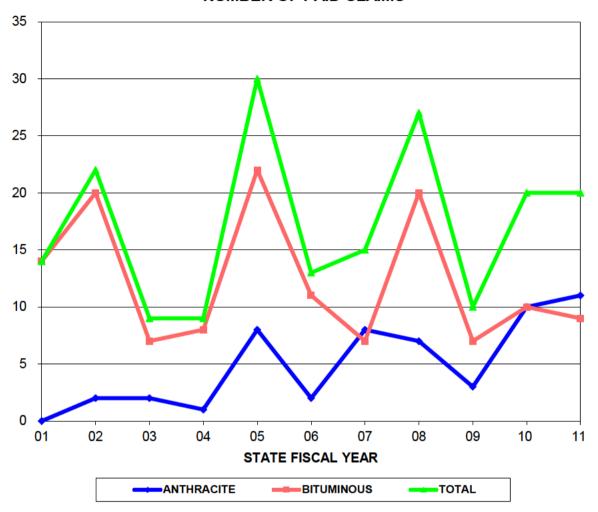

#### **NUMBER OF PAID CLAIMS**

| STATE  | ANTHRACITE # | BITUMINOUS # | TOTAL # OF |
|--------|--------------|--------------|------------|
| FISCAL | OF PAID      | OF PAID      | PAID       |
| YEAR   | CLAIMS       | CLAIMS       | CLAIMS     |
| 01     | 0            | 14           | 14         |
| 02     | 2            | 20           | 22         |
| 03     | 2            | 7            | 9          |
| 04     | 1            | 8            | 9          |
| 05     | 8            | 22           | 30         |
| 06     | 2            | 11           | 13         |
| 07     | 8            | 7            | 15         |
| 80     | 7            | 20           | 27         |
| 09     | 3            | 7            | 10         |
| 10     | 10           | 10           | 20         |
| 11     | 11           | 9            | 20         |

The number claims that are paid in a fiscal year may increase over time as initial payments are made for claims that were filed during that fiscal year.

| STATE<br>FISCAL<br>YEAR | ANTHRACITE<br>\$ PAID CLAIMS | BITUMINOUS<br>\$ PAID CLAIMS | TOTAL<br>\$ PAID CLAIMS |
|-------------------------|------------------------------|------------------------------|-------------------------|
| 01                      | \$0.00                       | \$481,785.85                 | \$481,785.85            |
| 02                      | \$88,400.00                  | \$1,327,545.33               | \$1,415,945.33          |
| 03                      | \$97,116.00                  | \$63,362.10                  | \$160,478.10            |
| 04                      | \$46,855.00                  | \$199,828.29                 | \$246,683.29            |
| 05                      | \$461,011.39                 | \$1,061,519.77               | \$1,522,531.16          |
| 06                      | \$95,205.38                  | \$681,590.49                 | \$776,795.87            |
| 07                      | \$371,579.52                 | \$134,859.54                 | \$506,439.06            |
| 08                      | \$258,154.92                 | \$848,916.04                 | \$1,107,070.96          |
| 09                      | \$66,940.00                  | \$395,141.92                 | \$462,081.92            |
| 10                      | \$272,658.01                 | \$611,724.47                 | \$884,382.48            |
| 11                      | \$436,617.74                 | \$314,664.00                 | \$751,281.74            |