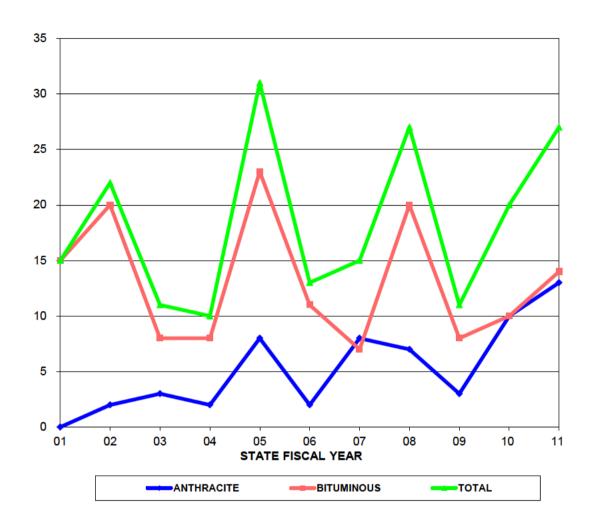

### NUMBER OF SUPPORTED CLAIMS

| STATE<br>FISCAL<br>YEAR | SUPPORTED<br>ANTHRACITE<br>CLAIMS | SUPPORTED<br>BITUMINOUS<br>CLAIMS | TOTAL SUPPORTED CLAIMS |
|-------------------------|-----------------------------------|-----------------------------------|------------------------|
| 01                      | 0                                 | 15                                | 15                     |
| 02                      | 2                                 | 20                                | 22                     |
| 03                      | 3                                 | 8                                 | 11                     |
| 04                      | 2                                 | 8                                 | 10                     |
| 05                      | 8                                 | 23                                | 31                     |
| 06                      | 2                                 | 11                                | 13                     |
| 07                      | 8                                 | 7                                 | 15                     |
| 08                      | 7                                 | 20                                | 27                     |
| 09                      | 3                                 | 8                                 | 11                     |
| 10                      | 10                                | 10                                | 20                     |
| 11                      | 13                                | 14                                | 27                     |

The number of claims that are supported in a fiscal year may increase or decrease over time as claims that were filed during that fiscal year are either supported or rejected.