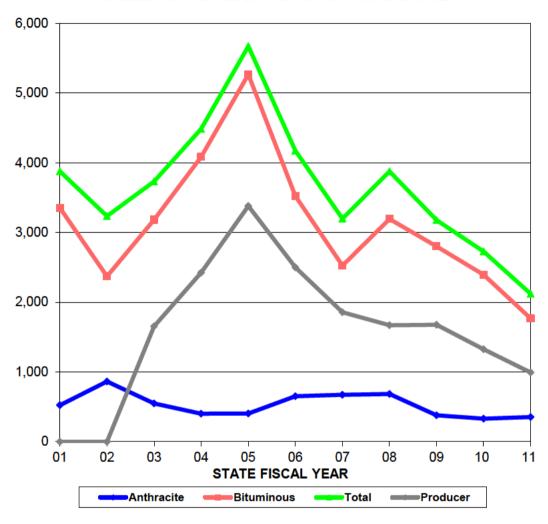

### NUMBER OF APPLICATIONS FOR INSURANCE

| STATE<br>FISCAL<br>YEAR | ANTHRACITE<br>APPLICATIONS<br>RECEIVED | BITUMINOUS<br>APPLICATIONS<br>RECEIVED | TOTAL<br>APPLICATIONS<br>RECEIVED | PRODUCER APPLICATIONS RECEIVED |
|-------------------------|----------------------------------------|----------------------------------------|-----------------------------------|--------------------------------|
| 01                      | 524                                    | 3354                                   | 3878                              | 0                              |
| 02                      | 864                                    | 2373                                   | 3237                              | 0                              |
| 03                      | 550                                    | 3183                                   | 3733                              | 1654                           |
| 04                      | 403                                    | 4084                                   | 4487                              | 2426                           |
| 05                      | 405                                    | 5269                                   | 5674                              | 3382                           |
| 06                      | 652                                    | 3523                                   | 4175                              | 2502                           |
| 07                      | 673                                    | 2526                                   | 3199                              | 1858                           |
| 08                      | 684                                    | 3194                                   | 3878                              | 1672                           |
| 09                      | 378                                    | 2802                                   | 3180                              | 1677                           |
| 10                      | 332                                    | 2396                                   | 2728                              | 1327                           |
| 11                      | 354                                    | 1768                                   | 2122                              | 994                            |

Note: FY 03 data includes applications received in June of FY 02 (6/03), the first month in which insurance producers offered MSI coverage.