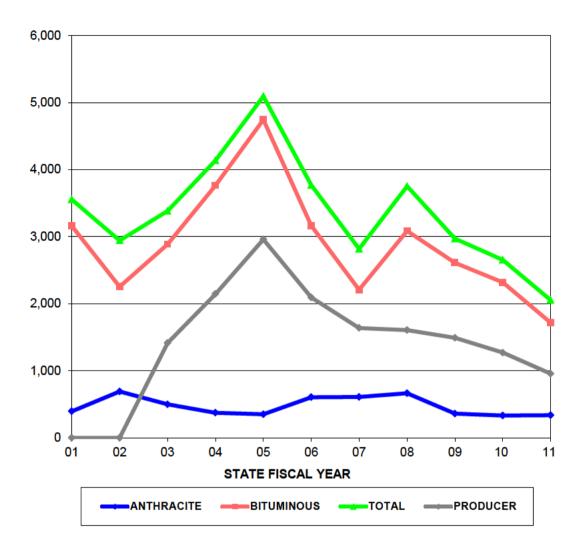

### NUMBER OF APPLICATIONS FOR INSURANCE

| STATE<br>FISCAL<br>YEAR | ANTHRACITE<br>APPLICATIONS<br>RECEIVED | BITUMINOUS<br>APPLICATIONS<br>RECEIVED | TOTAL<br>APPLICATIONS<br>RECEIVED | PRODUCER APPLICATIONS RECEIVED |
|-------------------------|----------------------------------------|----------------------------------------|-----------------------------------|--------------------------------|
| 01                      | 524                                    | 3354                                   | 3878                              | 0                              |
| 02                      | 864                                    | 2373                                   | 3237                              | 0                              |
| 03                      | 550                                    | 3183                                   | 3733                              | 1654                           |
| 04                      | 403                                    | 4084                                   | 4487                              | 2426                           |
| 05                      | 405                                    | 5269                                   | 5674                              | 3382                           |
| 06                      | 652                                    | 3523                                   | 4175                              | 2502                           |
| 07                      | 673                                    | 2526                                   | 3199                              | 1858                           |
| 08                      | 684                                    | 3194                                   | 3878                              | 1672                           |
| 09                      | 378                                    | 2802                                   | 3180                              | 1677                           |
| 10                      | 332                                    | 2396                                   | 2728                              | 1327                           |
| 11                      | 354                                    | 1768                                   | 2122                              | 994                            |

Note: FY 03 data includes applications received in June of FY 02 (6/03), the first month in which insurance producers offered MSI coverage.