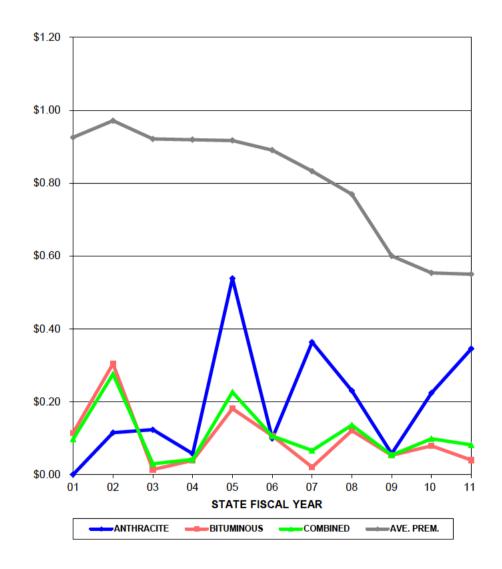

### PREMIUM AND CLAIM AMOUNTS PER \$1000 OF COVERAGE

| STATE<br>FISCAL<br>YEAR | ANTHRACITE \$ CLAIMS PER \$1,000 COVERAGE | BITUMINOUS \$<br>CLAIMS PER<br>\$1,000<br>COVERAGE | COMBINED<br>\$ CLAIMS PER<br>\$1,000<br>COVERAGE | AVERAGE<br>PREMIUM PER<br>\$1,000<br>COVERAGE |
|-------------------------|-------------------------------------------|----------------------------------------------------|--------------------------------------------------|-----------------------------------------------|
| 01                      | \$0.00                                    | \$0.11                                             | \$0.10                                           | \$0.93                                        |
| 02                      | \$0.11                                    | \$0.30                                             | \$0.28                                           | \$0.97                                        |
| 03                      | \$0.12                                    | \$0.01                                             | \$0.03                                           | \$0.92                                        |
| 04                      | \$0.06                                    | \$0.04                                             | \$0.04                                           | \$0.92                                        |
| 05                      | \$0.54                                    | \$0.18                                             | \$0.23                                           | \$0.92                                        |
| 06                      | \$0.10                                    | \$0.11                                             | \$0.11                                           | \$0.89                                        |
| 07                      | \$0.36                                    | \$0.02                                             | \$0.07                                           | \$0.83                                        |
| 08                      | \$0.23                                    | \$0.12                                             | \$0.14                                           | \$0.77                                        |
| 09                      | \$0.06                                    | \$0.05                                             | \$0.05                                           | \$0.60                                        |
| 10                      | \$0.22                                    | \$0.08                                             | \$0.10                                           | \$0.55                                        |
| 11                      | \$0.35                                    | \$0.04                                             | \$0.08                                           | \$0.55                                        |