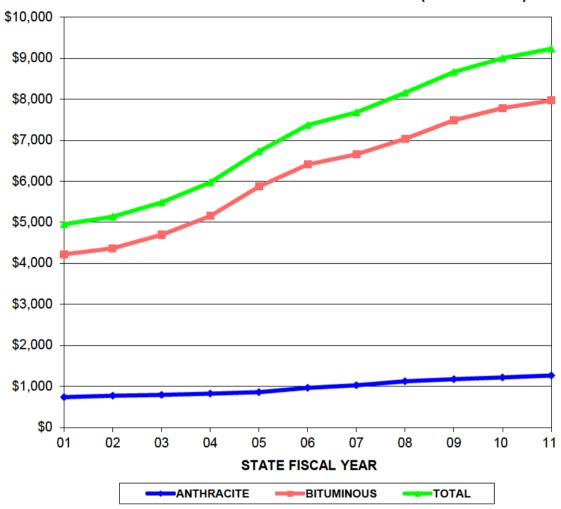

### **UNDERWRITTEN VALUE OF POLICIES IN FORCE (IN MILLIONS)**

| STATE  | ANTHRACITE | <b>BITUMINOUS</b> | TOTAL      |
|--------|------------|-------------------|------------|
| FISCAL | \$ VOLUME  | \$ VOLUME         | \$ VOLUME  |
| YEAR   | (MILLIONS) | (MILLIONS)        | (MILLIONS) |
| 01     | \$734.87   | \$4,215.86        | \$4,950.73 |
| 02     | \$769.73   | \$4,365.06        | \$5,134.79 |
| 03     | \$789.68   | \$4,694.74        | \$5,484.42 |
| 04     | \$822.14   | \$5,150.11        | \$5,972.25 |
| 05     | \$856.24   | \$5,872.13        | \$6,728.37 |
| 06     | \$961.09   | \$6,411.27        | \$7,372.36 |
| 07     | \$1,023.08 | \$6,657.22        | \$7,680.30 |
| 08     | \$1,123.05 | \$7,035.66        | \$8,158.71 |
| 09     | \$1,174.06 | \$7,489.88        | \$8,663.94 |
| 10     | \$1,217.61 | \$7,784.02        | \$9,001.63 |
| 11     | \$1,264.50 | \$7,969.06        | \$9,233.56 |