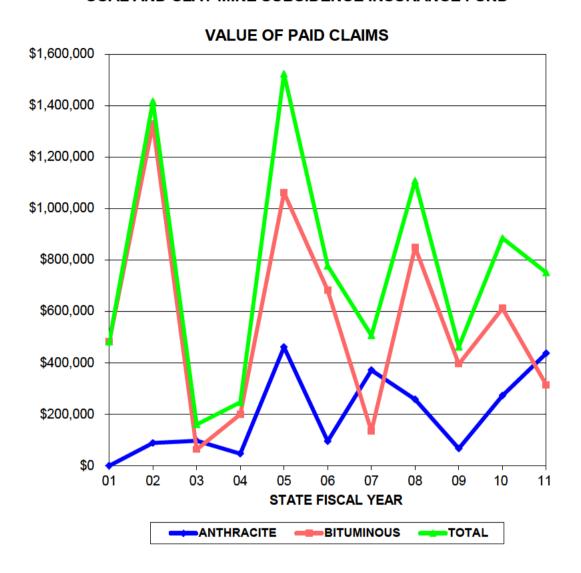

The number claims that are paid in a fiscal year may increase over time as initial payments are made for claims that were filed during that fiscal year.

| STATE<br>FISCAL<br>YEAR | ANTHRACITE<br>\$ PAID CLAIMS | BITUMINOUS<br>\$ PAID CLAIMS | TOTAL<br>\$ PAID CLAIMS |
|-------------------------|------------------------------|------------------------------|-------------------------|
| 01                      | \$0.00                       | \$481,785.85                 | \$481,785.85            |
| 02                      | \$88,400.00                  | \$1,327,545.33               | \$1,415,945.33          |
| 03                      | \$97,116.00                  | \$63,362.10                  | \$160,478.10            |
| 04                      | \$46,855.00                  | \$199,828.29                 | \$246,683.29            |
| 05                      | \$461,011.39                 | \$1,061,519.77               | \$1,522,531.16          |
| 06                      | \$95,205.38                  | \$681,590.49                 | \$776,795.87            |
| 07                      | \$371,579.52                 | \$134,859.54                 | \$506,439.06            |
| 08                      | \$258,154.92                 | \$848,916.04                 | \$1,107,070.96          |
| 09                      | \$66,940.00                  | \$395,141.92                 | \$462,081.92            |
| 10                      | \$272,658.01                 | \$611,724.47                 | \$884,382.48            |
| 11                      | \$436,617.74                 | \$314,664.00                 | \$751,281.74            |

Initial payments and additional/multiple claim payments may increase claim values in a fiscal year.