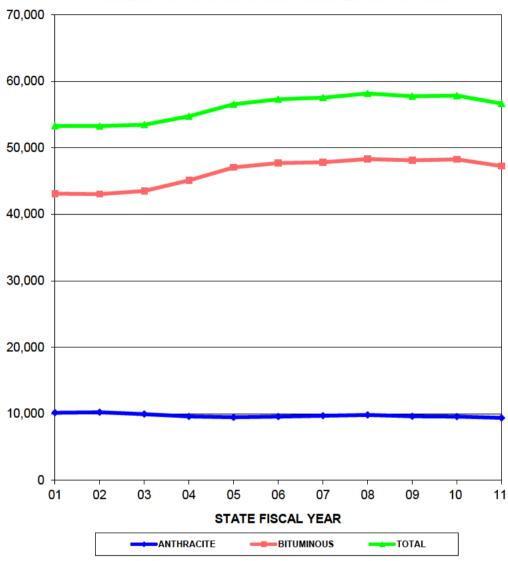

### NUMBER OF INSURANCE POLICIES IN FORCE

| STATE  | ANTHRACITE         | BITUMINOUS  | TOTAL       |
|--------|--------------------|-------------|-------------|
| FISCAL | <b>POLICIES IN</b> | POLICIES IN | POLICIES IN |
| YEAR   | FORCE              | FORCE       | FORCE       |
| 01     | 10187              | 43122       | 53309       |
| 02     | 10242              | 43038       | 53280       |
| 03     | 9971               | 43516       | 53487       |
| 04     | 9624               | 45125       | 54749       |
| 05     | 9492               | 47075       | 56567       |
| 06     | 9587               | 47727       | 57314       |
| 07     | 9722               | 47836       | 57558       |
| 08     | 9844               | 48333       | 58177       |
| 09     | 9644               | 48130       | 57774       |
| 10     | 9586               | 48270       | 57856       |
| 11     | 9396               | 47262       | 56658       |