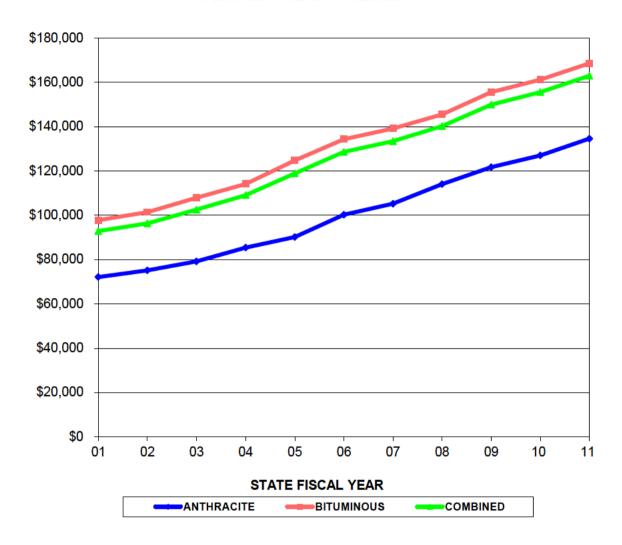

### **AVERAGE POLICY VALUES**

| STATE  | ANTHRACITE     | BITUMINOUS            | COMBINED       |
|--------|----------------|-----------------------|----------------|
| FISCAL | <b>AVERAGE</b> | <b>AVERAGE POLICY</b> | AVERAGE POLICY |
| YEAR   | POLICY VALUE   | VALUE                 | VALUE          |
| 01     | \$72,138.41    | \$97,765.97           | \$92,868.71    |
| 02     | \$75,153.78    | \$101,423.49          | \$96,373.67    |
| 03     | \$79,197.27    | \$107,885.26          | \$102,537.27   |
| 04     | \$85,426.33    | \$114,129.95          | \$109,084.31   |
| 05     | \$90,206.60    | \$124,739.97          | \$118,945.23   |
| 06     | \$100,249.19   | \$134,332.16          | \$128,631.05   |
| 07     | \$105,233.49   | \$139,167.61          | \$133,435.87   |
| 08     | \$114,084.62   | \$145,566.45          | \$140,239.48   |
| 09     | \$121,739.84   | \$155,617.76          | \$149,962.65   |
| 10     | \$127,019.61   | \$161,260.00          | \$155,586.80   |
| 11     | \$134,578.86   | \$168,614.60          | \$162,970.21   |