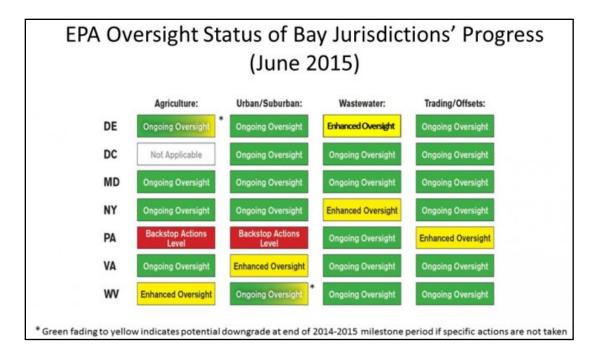

#### EPA's Concern

- EPA reports that PA is not meeting our Chesapeake Bay WIP commitments.
- PA needs to show significant improvement to meet the water quality goals.