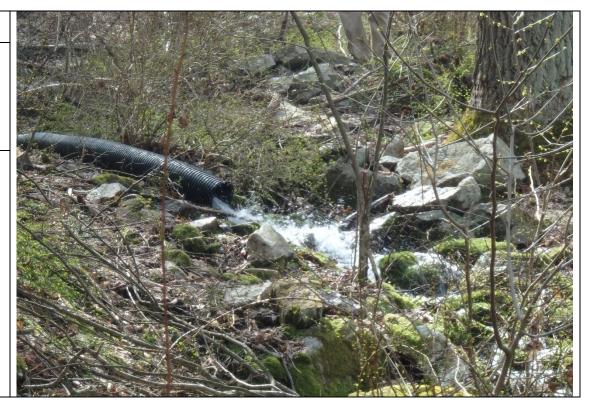

**Facility Name:** 

PennEast Pipeline Company, LLC

Site Location:

PennEast Pipeline – Blue Mountain Interconnect

Project No. 20000363

Milepost. 0.5R3 **Date:** 04/10/17

Direction Photo Taken:

Downstream - East

Description:

Photo 1

Watercourse

041017\_GM\_1001\_P\_MI

This view of the feature is located along south side of the access road flowing towards a culvert that will direct flow underneath the gravel/dirt access road.