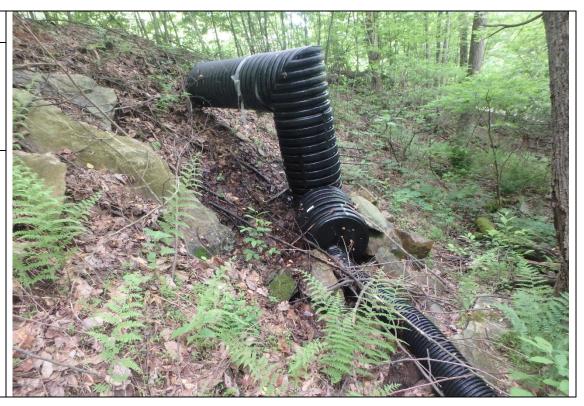

Milepost. 0.5R3

**Date:** 05/30/18

Direction Photo Taken:

Downstream – Northeast

#### **Description:**

Photo 4

Watercourse

041017\_GM\_1001\_P\_MI

This view of the feature is as it snakes through the forested landscape as it makes it way through the corrugated pipe.

**Facility Name:** 