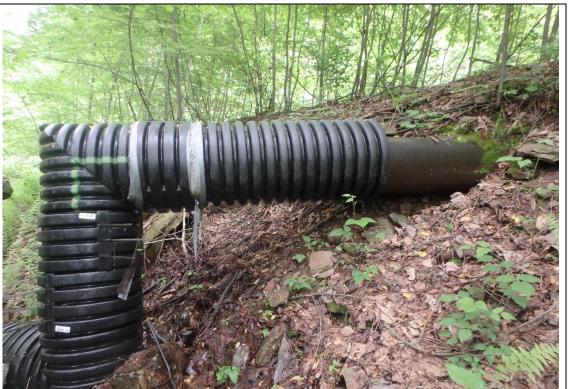

**Facility Name:** 

PennEast Pipeline Company, LLC

Site Location:

PennEast Pipeline - Blue Mountain Interconnect

**Project No.** 20000363

Milepost. 0.5R3 **Date:** 05/30/18

Direction Photo Taken:

Upstream - West

### **Description:**

Photo 3

Watercourse

041017\_GM\_1001\_P\_MI

This view of the feature is of the connection point of the larger diameter pipe from the culvert by the access road to the smaller 8-inch diameter pipe which conveys water over the landscape.