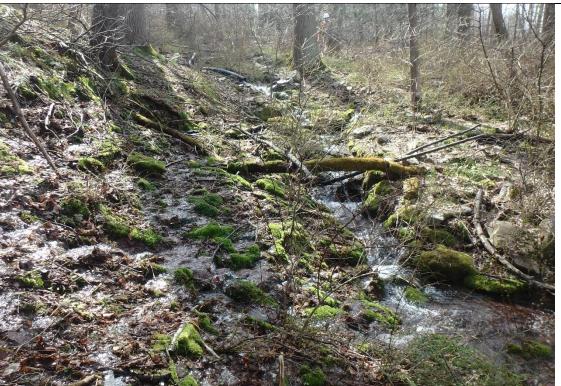

Milepost. 0.5R3

**Date:** 05/30/18

Direction Photo Taken:

Downstream – Northeast

#### **Description:**

Photo 4

Watercourse

041017\_GM\_1001\_P\_MI

This view of the feature is as it snakes through the forested landscape as it makes it way through the corrugated pipe.

**Facility Name:** 