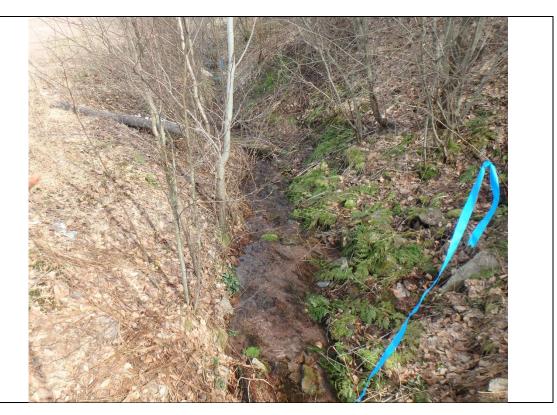

**Facility Name:** 

PennEast Pipeline Company, LLC

Site Location:

PennEast Pipeline – Blue Mountain Interconnect

Project No. 20000363

Milepost. 0.5R3 **Date:** 04/10/17

Direction Photo Taken:

Downstream - East

Description:

Photo 1

Watercourse

041017\_GM\_1001\_P\_MI

This view of the feature is located along south side of the access road flowing towards a culvert that will direct flow underneath the gravel/dirt access road.