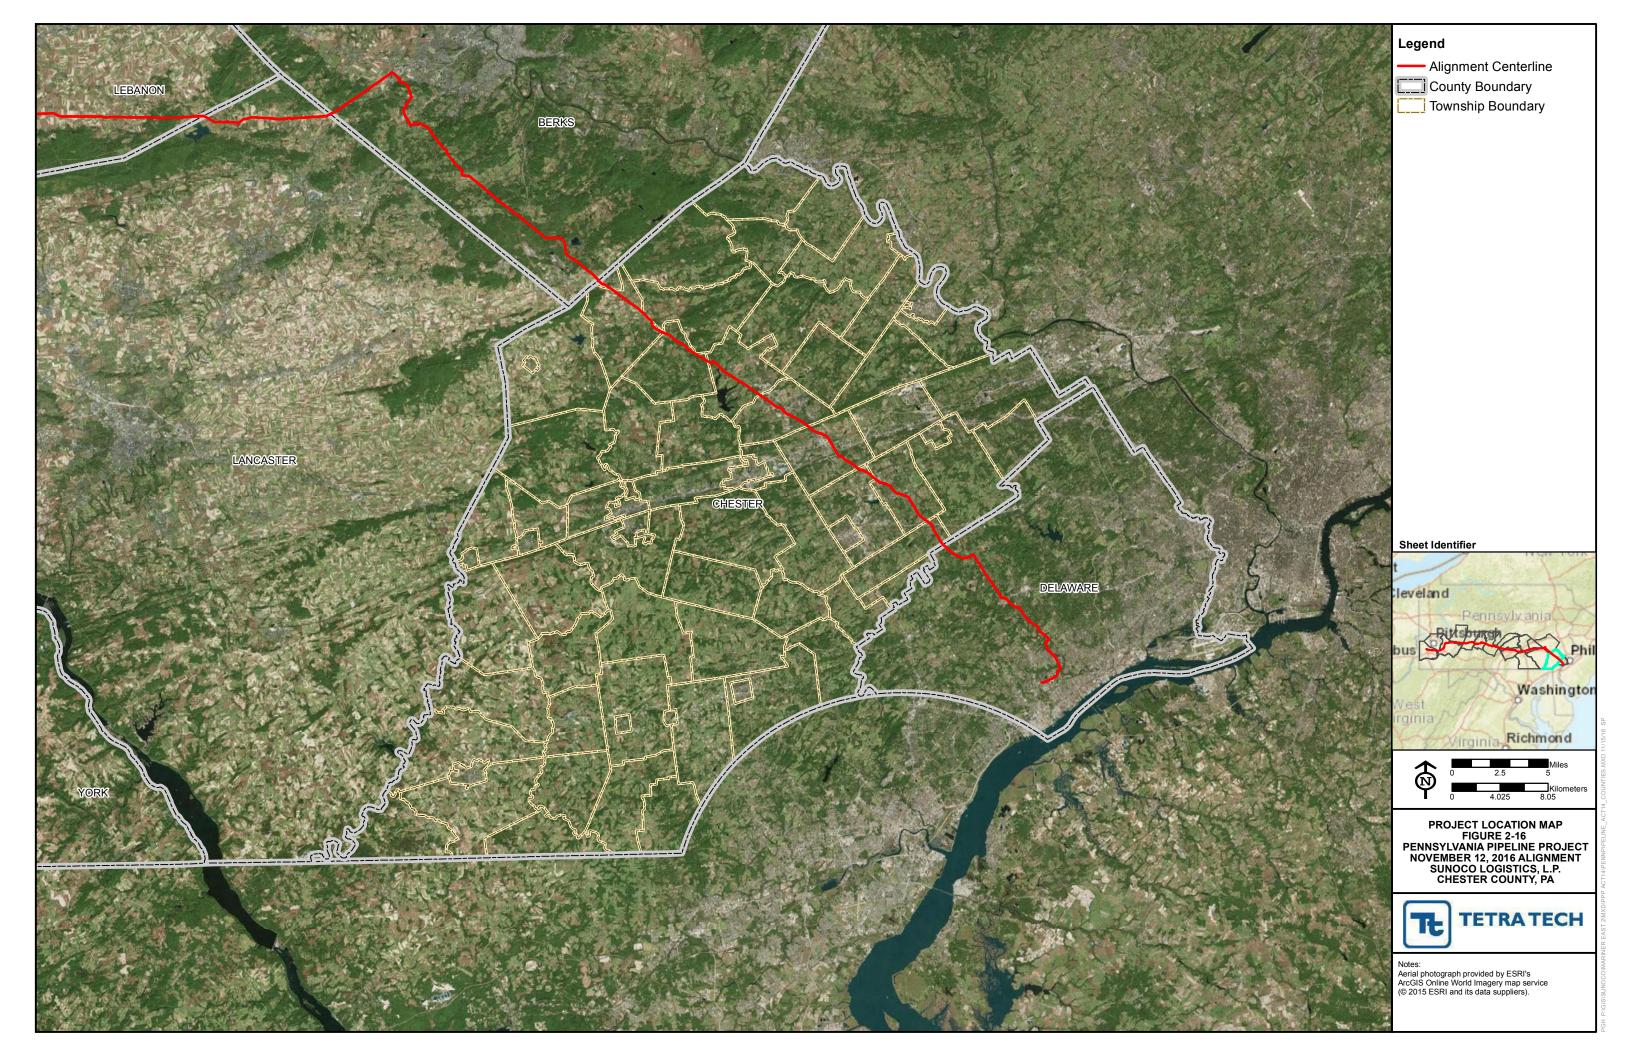

# Municipalities

Pennsylvania Pipeline Project SouthEast Region

| County  | Muncipality             |
|---------|-------------------------|
| Chester | Elverson Borough        |
|         | West Nantmeal Township  |
|         | East Nantmeal Township  |
|         | Wallace Township        |
|         | Upper Uwchlan Township  |
|         | Uwchlan Township        |
|         | West Whiteland Township |
|         | East Whiteland Township |
|         | West Goshen Township    |
|         | East Goshen Township    |
|         | Westtown Township       |

## **Receiving Waters Table**

Pennsylvania Pipeline Project Southeast Region

|                                           |         |                | Chapter 93 Designated Use     | Chapter 93 | Siltation |
|-------------------------------------------|---------|----------------|-------------------------------|------------|-----------|
| Stream Name                               | County  | Township       | (Existing Use, if applicable) | Code       | Impaired  |
| UNT to Conestoga River                    | Chester | West Nantmeal  | WARM WATER FISHES             | WWF        | No        |
| UNT to South Branch French Creek          | Chester | West Nantmeal  | EXCEPTIONAL VALUE             | EV         | No        |
| South Branch French Creek                 | Chester | West Nantmeal  | EXCEPTIONAL VALUE             | EV         | No        |
| UNT to Marsh Creek                        | Chester | West Nantmeal  | HIGH QUALITY-TROUT STOCKING   | HQ         | No        |
| UNT to Marsh Creek                        | Chester | East Nantmeal  | HIGH QUALITY-TROUT STOCKING   | HQ         | No        |
| UNT to Upper East Branch Brandywine Creek | Chester | Wallace        | HIGH QUALITY-TROUT STOCKING   | HQ         | No        |
| UNT to Marsh Creek                        | Chester | Wallace        | WARM WATER FISHES             | HQ         | No        |
| UNT to Marsh Creek                        | Chester | Upper Uwchlan  | HIGH QUALITY-TROUT STOCKING   | HQ         | No        |
| Marsh Creek                               | Chester | Upper Uwchlan  | HIGH QUALITY-TROUT STOCKING   | HQ         | No        |
| Black Horse Creek                         | Chester | Upper Uwchlan  | HIGH QUALITY-TROUT STOCKING   | HQ         | No        |
| UNT to Black Horse Creek                  | Chester | Upper Uwchlan  | HIGH QUALITY-TROUT STOCKING   | HQ         | No        |
| Shamona Creek                             | Chester | Uwchlan        | HIGH QUALITY-TROUT STOCKING   | HQ         | Yes       |
| UNT to Shamona Creek                      | Chester | Uwchlan        | HIGH QUALITY-TROUT STOCKING   | HQ         | Yes       |
| UNT to Upper East Branch Brandywine Creek | Chester | Uwchlan        | HIGH QUALITY-TROUT STOCKING   | HQ         | No        |
| UNT to Valley Creek                       | Chester | Uwchlan        | COLD WATER FISHES             | CWF        | Yes       |
| UNT to Valley Creek                       | Chester | West Whiteland | COLD WATER FISHES             | CWF        | Yes       |
| Valley Creek                              | Chester | West Whiteland | COLD WATER FISHES             | CWF        | Yes       |
| East Branch Chester Creek                 | Chester | West Whiteland | TROUT STOCKING                | TSF        | Yes       |
| East Branch Chester Creek                 | Chester | West Goshen    | TROUT STOCKING                | TSF        | Yes       |
| UNT to Chester Creek                      | Chester | West Goshen    | TROUT STOCKING                | TSF        | Yes       |
| UNT to Ridley Creek                       | Chester | West Goshen    | HIGH QUALITY-TROUT STOCKING   | HQ         | Yes       |
| UNT to Chester Creek                      | Chester | Westtown       | TROUT STOCKING                | TSF        | Yes       |
| UNT to Ridley Creek                       | Chester | Westtown       | HIGH QUALITY-TROUT STOCKING   | TSF        | Yes       |