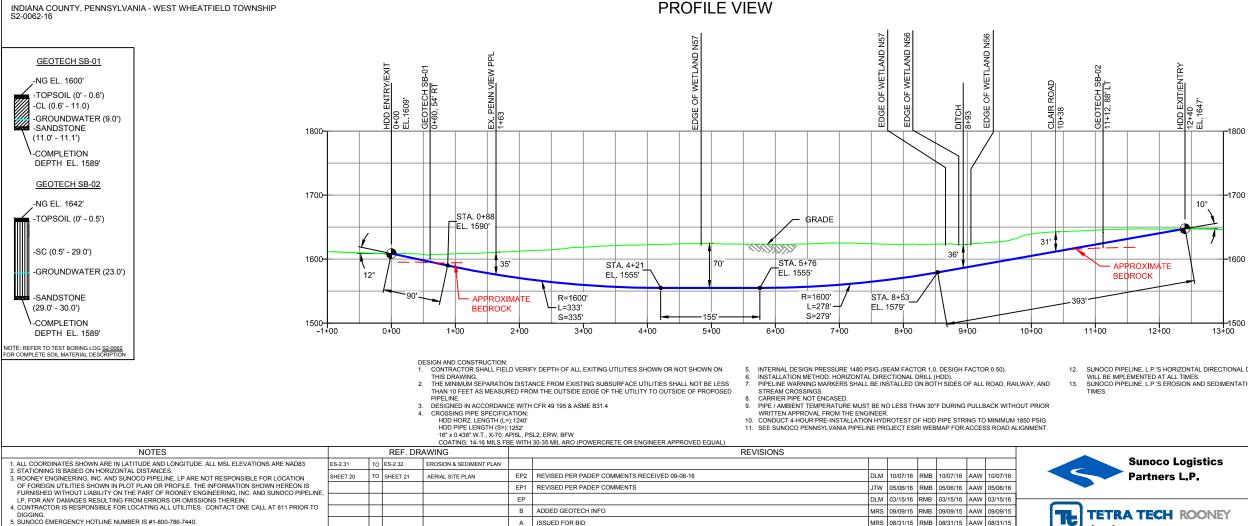

DESCRIPTION

A ISSUED FOR BID

NO.

DWG NO DWG NO

DESCRIPTION

DIGGING. 5. SUNOCO EMERGENCY HOTLINE NUMBER IS #1-800-786-7440.

**TETRA T** 

MRS 08/31/15 RMB 08/31/15 AAW 08/31/15

BY DATE CHK DATE APP DATE

SUNOCO PIPELINE, L.P.'S HORIZONTAL DIRECTIONAL DRILL INADVERTENT RETURN CONTINGENCY PLAN WILL BE IMPLEMENTED AT ALL TIMES.
SUNOCO PIPELINE, L.P.'S EROSION AND SEDIMENTATION CONTROL PLAN WILL BE IMPLEMENTED AT ALL SUNOCO PIPELINE, L.P.'S EROSION AND SEDIMENTATION CONTROL PLAN WILL BE IMPLEMENTED AT ALL

| Sunoco Logistics<br>Partners L.P. |                               | SUNOCO PIPELINE, L.P.                              |                                |
|-----------------------------------|-------------------------------|----------------------------------------------------|--------------------------------|
|                                   |                               | 16-INCH HORIZONTAL DIRECTIONAL DRILL<br>CLAIR ROAD |                                |
| TETRA TECH ROONEY                 | PENNSYLVANIA PIPELINE PROJECT |                                                    |                                |
| (303) 792-5911                    | SCALE:                        | 1"=150'                                            | DWG. NO: PA-IN-0048.0000-RD-16 |