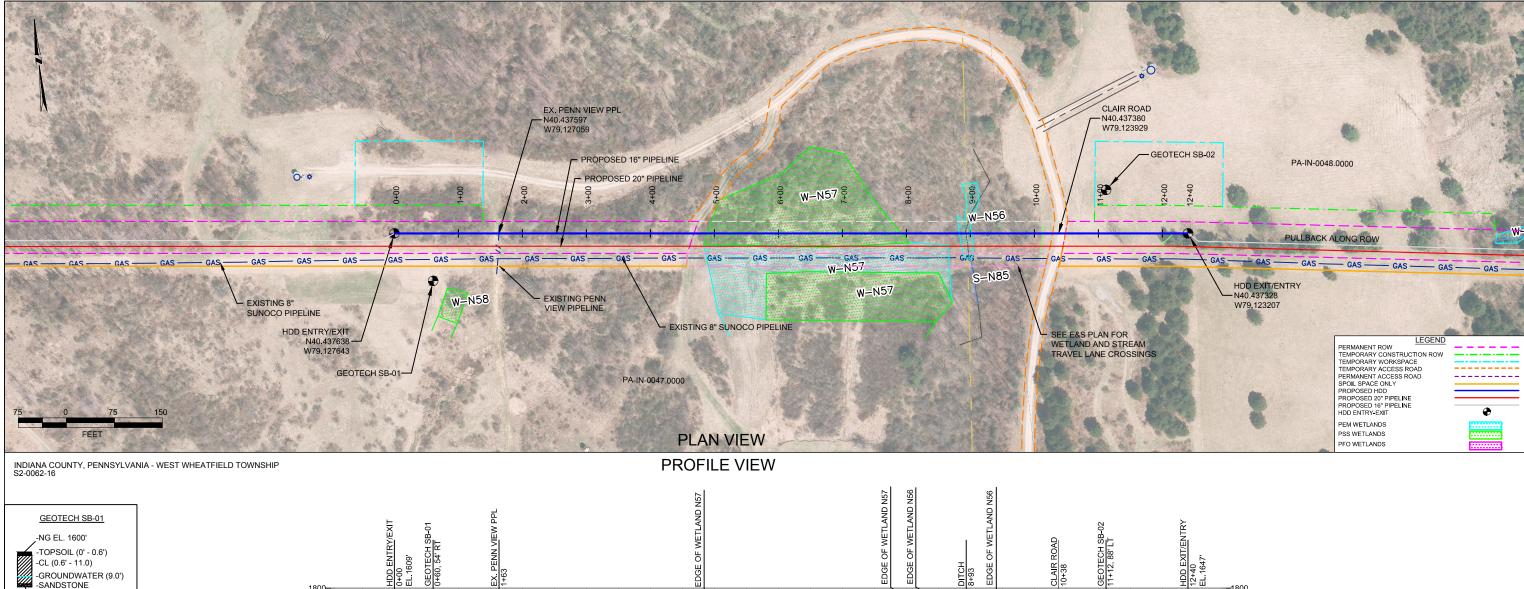

| Sunoco Logistics<br>Partners L.P. |                               | SUNOCO PIPELINE, L.P.                              |                                |
|-----------------------------------|-------------------------------|----------------------------------------------------|--------------------------------|
|                                   |                               | 16-INCH HORIZONTAL DIRECTIONAL DRILL<br>CLAIR ROAD |                                |
| TETRA TECH ROONEY                 | PENNSYLVANIA PIPELINE PROJECT |                                                    |                                |
| (303) 792-5911                    | SCALE:                        | 1"=150'                                            | DWG. NO: PA-IN-0048.0000-RD-16 |