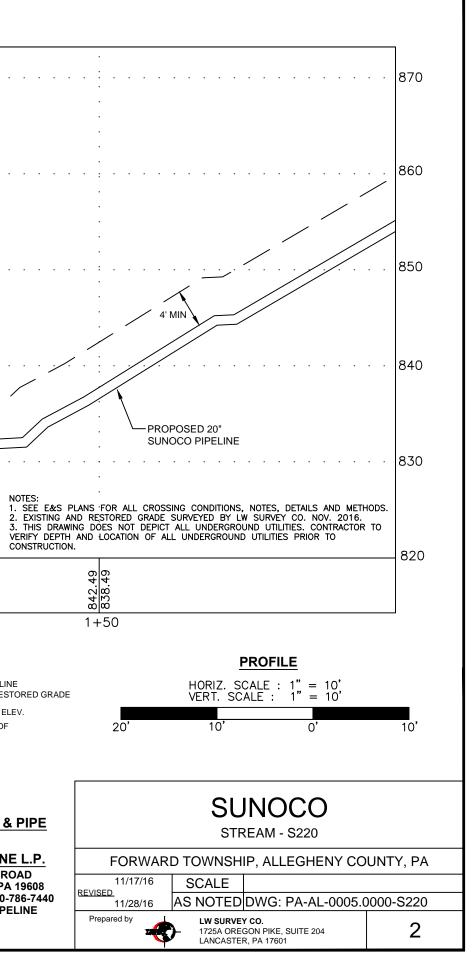

## STREAM - S220 870 860 S220 850 Ř 4' MIN 5 <u>EXISTING AND RESTORED GRADE</u> 840 5' MIN 830 820 835.99 830.99 861.00 857.00 1+00 0+50 PLAN LEGEND **PROFILE LEGEND** ATWS ---- PERMANENT R/W PROPOSED PIPELINE ----- TEMPORARY WORKSPACE EXISTING AND RESTORED GRADE \_\_\_\_ - \_\_\_ \_ ATWS LAT: 40.230545-EXISTING GRADE ELEV. LONG: 79.943555 PROPOSED TOP OF PIPE ELEV. PERM R/W PLAN 02 HORIZ. SCALE : 1" = 50'897.( 893.( PROPOSED 20" PIPELINE 100' 50 50' 0 EXISTING ME1 24/7 CONTACT INFO & PIPE PIPELINE MARKER INFO: PERM R/W TEMP R/W COORDINATE SUNOCO PIPELINE L.P. SYSTEM 525 FRITZTOWN ROAD SINKING SPRING, PA 19608 PENNSYLVANIA STATE \_ \_ TEMP R/W -STREAM PLANE SOUTH NAD 83 US FEET PHONE NUMBER: 800-786-7440 NATURAL GAS PIPELINE

FORWARD TOWNSHIP, ALLEGHENY COUNTY, PA