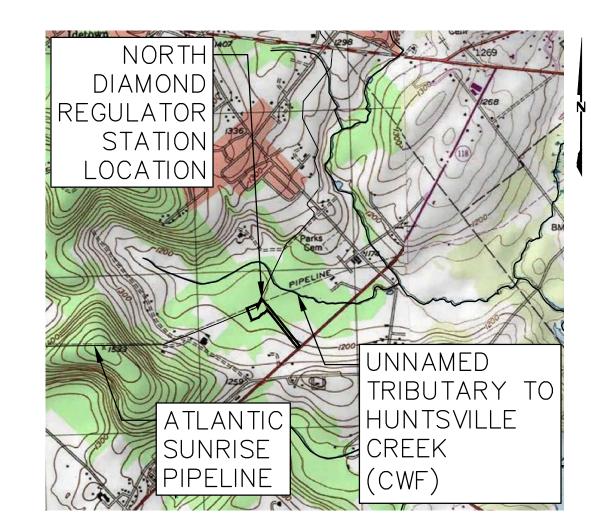

VICINITY MAP

|                                                 |     |            |    |                                        |          |          |      | T                                                                      |                                             |                      |                                   |           |              |  |  |
|-------------------------------------------------|-----|------------|----|----------------------------------------|----------|----------|------|------------------------------------------------------------------------|---------------------------------------------|----------------------|-----------------------------------|-----------|--------------|--|--|
|                                                 |     | REVISIONS  |    |                                        |          |          |      |                                                                        | TRANSCONTINENTAL GAS PIPE LINE COMPANY, LLC |                      |                                   |           |              |  |  |
| ONWEAL                                          | NO. | DATE       | BY | DESCRIPTION                            | W.O. NO  | . СНК.   | APP. | ATLANTIC                                                               | SUNR                                        | RISE PROJECT-        | PROPOSED 30" NATURAL GAS PIP      | ELINE     |              |  |  |
| NECESTACRED, A ST                               | 0   | 08/28/2015 | BL | ISSUED FOR PADEP PERMIT SUBMITTAL      | W0116149 | 9 DAK    | AJB  | SOIL EROSION & SEDIMENT CONTROL AND LAYOUT PLANS FOR NORTH             |                                             |                      |                                   |           |              |  |  |
| FROFETEDERL N-n                                 | 1   | 12/02/2015 | BL | ISSUED FOR PADEP RESUBMITTAL           | W0116149 | 9 DAK    | AJB  | DIAMOND REGULATOR STATION & ASSOCIATED PERMANENT ACCESS ROADS WILLIAMS |                                             |                      |                                   |           |              |  |  |
| ALARIC JAMES BUSHER                             | 3   | 03/28/2016 | BL | ISSUED FOR PADEP RESUBMITTAL           | W0116149 | 9 DAK    | AJB  |                                                                        |                                             |                      |                                   |           |              |  |  |
| Ball Endinger                                   | 4   | Oct. 2016  | BL | PADEP TECHNICAL DEFICIENCY RESPONSE #1 | W0116149 | 9 AJB    | AJB  | LEHMAN TOWNSHIP, LUZERNE COUNTY, PENNSYLVANIA                          |                                             |                      |                                   |           |              |  |  |
| 100 PE-60320                                    | 5   | April 2017 | BL | PADEP TECHNICAL DEFICIENCY RESPONSE #2 | W0116149 | 9 AJB    | AJB  | COVER SHEET                                                            |                                             |                      |                                   |           |              |  |  |
| VSYLYROOD                                       | 6   | AUG. 2017  | BL | PADEP TECHNICAL DEFICIENCY RESPONSE #3 | W0116149 | S AJB    | AJB  |                                                                        |                                             |                      |                                   |           |              |  |  |
| 00000000                                        |     |            |    |                                        |          | <u> </u> |      | DRAWN BY:                                                              | JEC                                         | DATE: <b>04/03/1</b> | 5 ISSUED FOR BID:                 | SCALE:    | AS NOTED     |  |  |
|                                                 |     |            |    |                                        |          |          |      |                                                                        |                                             |                      |                                   |           |              |  |  |
| ALARIC J. BUSHER REG NO. PE 60320  ARCHITECTURE |     |            |    |                                        |          |          |      | CHECKED BY:                                                            | AJB                                         | DATE: <b>04/03/1</b> | 5 ISSUED FOR CONSTRUCTION:        | REVISION: | 6            |  |  |
| ENGINEERING<br>ENVIRONMENTAL<br>LAND SURVEYING  |     |            |    |                                        |          | 1        |      | APPROVED BY:                                                           | AJB                                         | DATE: <b>07/17/1</b> | 5 DRAWING NUMBER: (36-7935)MF-1A- | 11        | SHEET 1      |  |  |
|                                                 |     |            |    |                                        |          |          |      |                                                                        | ,                                           |                      |                                   | - 1 1     |              |  |  |
| Companies                                       |     |            |    |                                        |          |          |      | WO: <b>1</b> 1                                                         | 161499                                      |                      |                                   |           | OF <b>13</b> |  |  |