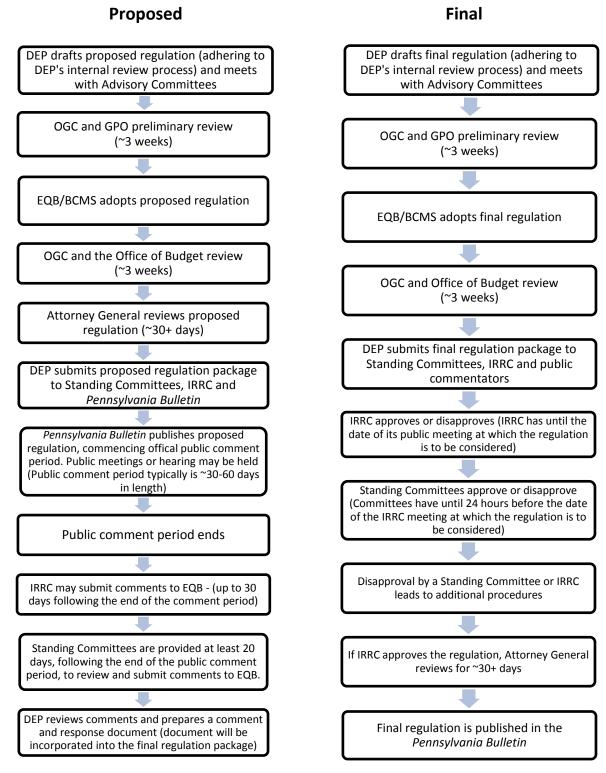

## **The DEP Regulatory Process**

The following flowchart outlines the two-phase process for developing an environmental regulation.

EQB – Environmental Quality Board – a 20 - member panel responsible for promulgating most of DEP's rules and regulations

BCMS – Board of Coal Mine Safety – 6 member Board responsible for promulgating DEP's mine safety regulations

IRRC – Independent Regulatory Review Commission – Five-member panel responsible for providing independent oversight and review of agency regulations

Standing Committees – Senate & House Environmental Resources and Energy Committees

OGC - Office of General Counsel