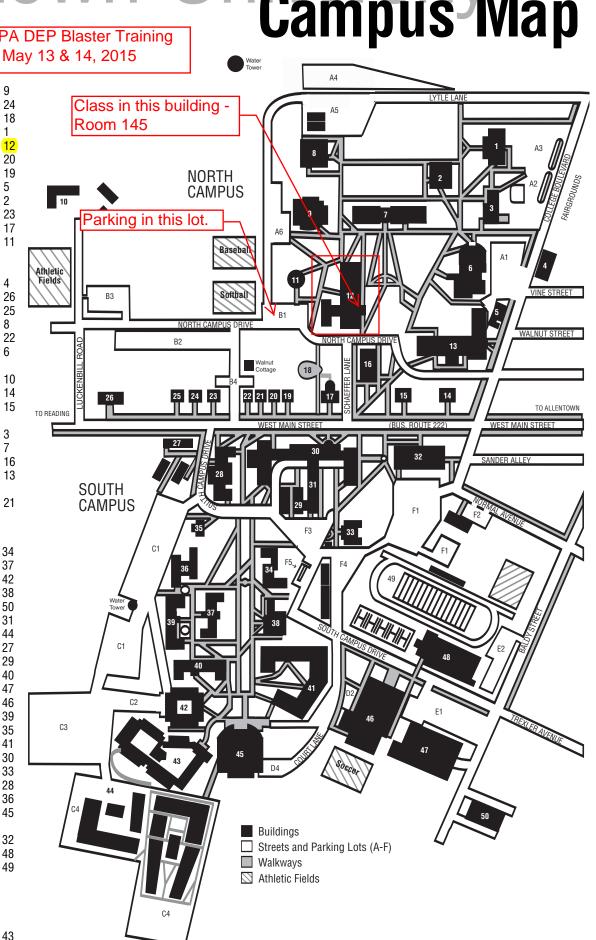

## Kutztown Campus Map PA DEP Blaster Training Directory

| NORTH_CAMPUS                    |
|---------------------------------|
| Academic Forum                  |
| Admissions Center               |
| Alumni Plaza                    |
| Beekey Education Building       |
| Boehm Science Center            |
| Boxwood House                   |
| Christopher House               |
| Communication Design House      |
| deFrancesco Building            |
| Education House                 |
| Graduate Center                 |
| Grim Science Building           |
| <ul> <li>Observatory</li> </ul> |
| Planetarium                     |
| Honors Building                 |
| KUF Professional Building       |
| Lutheran Center                 |
| Lytle Hall                      |
| Maple Manor                     |
| McFarland Student Union         |
| Pennsylvania German Cultural    |
| Heritage Center                 |
| Poplar House                    |
| President's House               |
| Rickenbach Research and         |
| Learning Center                 |
| Rohrbach Library                |
| Schaeffer Auditorium            |
| Sharadin Art Building           |
| Gallery                         |
| Wiesenberger Alumni Center      |
| Walnut Cottage                  |
| C C                             |

## SOUTH CAMPUS

Beck Hall Berks Hall Bonner Hall Deatrick Hall Facilities Maintenance Bldg. Georgian Room of Old Main Golden Bear Village South Golden Bear Village West Health and Wellness Center Johnson Hall **Keystone Field House Keystone Hall** Lehigh Hall Multicultural Center New Residence Hall site Old Main **Risley Hall** Rothermel Hall Schuylkill Hall South Dining Hall Stratton Administration Center Student Recreation Center University Field • Football · Field Hockey Track & Field • Press Box University Place