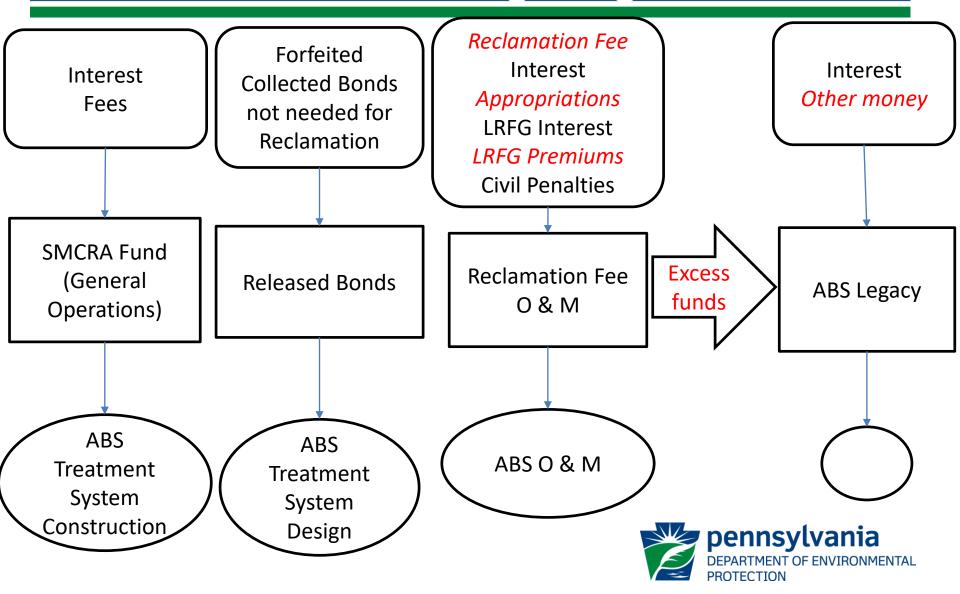

| \$6,173.22  |
| December | \$26,070.00                      | \$6,023.86  |
| FY Total | \$130,097.52<br>\$123,592.64-5%) | \$38,417.13 |



# Other Revenue – 4<sup>th</sup> Qtr 2019

| Month    | LRFG Premiums | LRFG Interest |
|----------|---------------|---------------|
| October  | \$25,670.00   | \$27,402.43   |
| November | \$23,183.55   | \$28,268.60   |
| December | \$120,665.20  | \$23,860.60   |
| FY Total | \$474,901.79  | \$174,760.95  |



#### Reclamation Fee Account Status

FY End Balance (June 30<sup>th</sup>)

\$3,353,993.55

18-19 FY Expenditures

\$1,046,281.36

December 31<sup>st</sup> Balance

\$3,908,839.88

Proj. Expenditures (FY 19-20)

\$1,032,810.00

(\$925,000.00)

Expenditures through Dec 31st

\$344,254.02



#### **ABS Funding Diagram**



# SMCRA Coal Fees Revenue

| FY 12-13                 | \$54,417.00  |
|--------------------------|--------------|
| FY 13-14                 | \$166,110.00 |
| FY 14-15                 | \$100,962.43 |
| FY 15-16                 | \$171,235.24 |
| FY 16-17                 | \$114,200.00 |
| FY 17-18                 | \$109,550.00 |
| FY 18-19                 | \$91,849.50  |
| FY 19-20 (December 31st) | \$53,670.00  |
|                          | pennsylvania |

# **CWF Mining Fee Revenue**

| FY 12-13                 | \$247,800.00 |
|--------------------------|--------------|
| FY 13-14                 | \$523,296.00 |
| FY 14-15                 | \$474,929.00 |
| FY 15-16                 | \$646,950.00 |
| FY 16-17                 | \$342,805.00 |
| FY 17-18                 | \$365,4