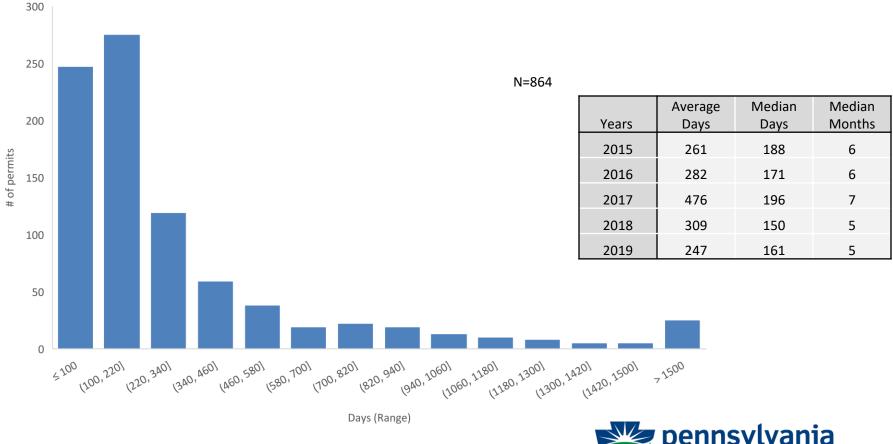

#### Renewals – Surface Permits

Surface Permit Renewals Issued: Time Elapsed 2015 to Present