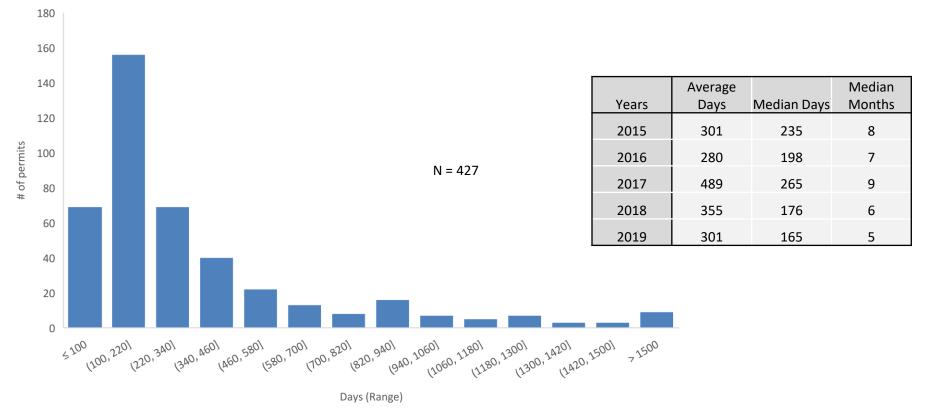

#### Renewals – NPDES Individual Permits

NPDES Renewals Issued: Time Elapsed 2015 to Present