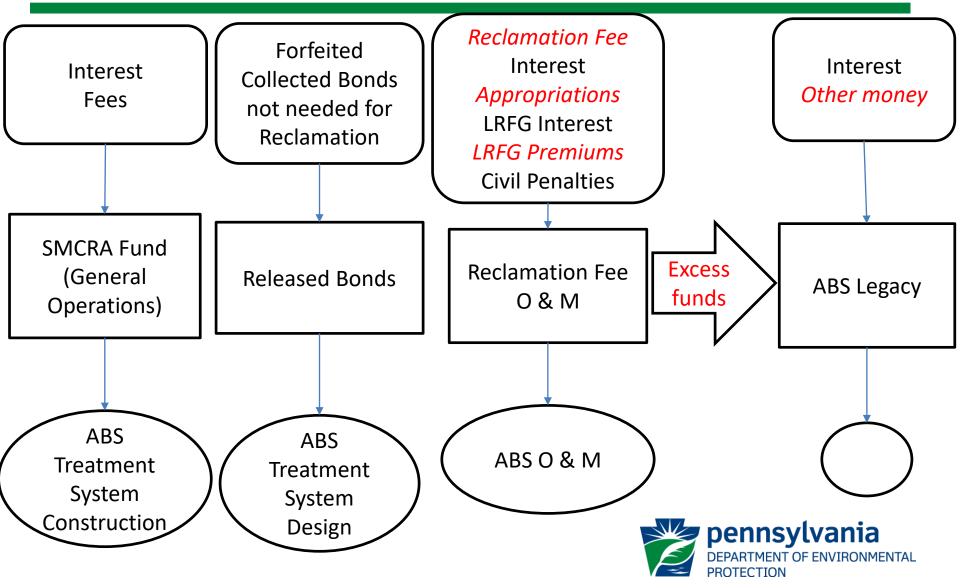

| \$6,403.89  |
| FY Total  | \$49,007.52<br>(\$46,557.14 -5%) | \$20,252.39 |



#### Other Revenue - 3<sup>rd</sup> Qtr 2019

| Month     | LRFG Premiums        | LRFG Interest |
|-----------|----------------------|---------------|
| July      | \$35 <i>,</i> 336.65 | \$31,784.44   |
| August    | \$127,678.10         | \$32,438.12   |
| September | \$142,368.29         | \$31,006.76   |
| FY Total  | \$305,383.04         | \$95,229.32   |



#### **Reclamation Fee Account Status**

FY End Balance (June 30<sup>th</sup>) 18-19 FY Expenditures September 30<sup>th</sup> Balance Proj. Expenditures (FY 19-20)

Expenditure through Sept 30<sup>th</sup>

\$3,353,993.55

- \$1,046,281.36
- \$ 3,233,990.32
- \$1,032,810.00
- (\$925,000.00)
- \$140,255.62



## **ABS Funding Diagram**



#### SMCRA Coal Fees Revenue

| FY 12-13                | \$54,417.00  |
|-------------------------|--------------|
| FY 13-14                | \$166,110.00 |
| FY 14-15                | \$100,962.43 |
| FY 15-16                | \$171,235.24 |
| FY 16-17                | \$114,200.00 |
| FY 17-18                | \$109,550.00 |
| FY 18-19                | \$91,849.50  |
| FY 19-20 (September 30) | \$23,700.00  |



#### **CWF Mining Fee Revenue**

| FY 12-13                | \$247,800.00 |
|-------------------------|--------------|
| FY 13-14                | \$523,296.00 |
| FY 14-15                | \$474,929.00 |
| FY 15-16                | \$646,950.00 |
| FY 16-17                | \$342,805.00 |
| FY 17-18                | \$365,410.00 |
| FY 18-19                | \$395,635.50 |
|