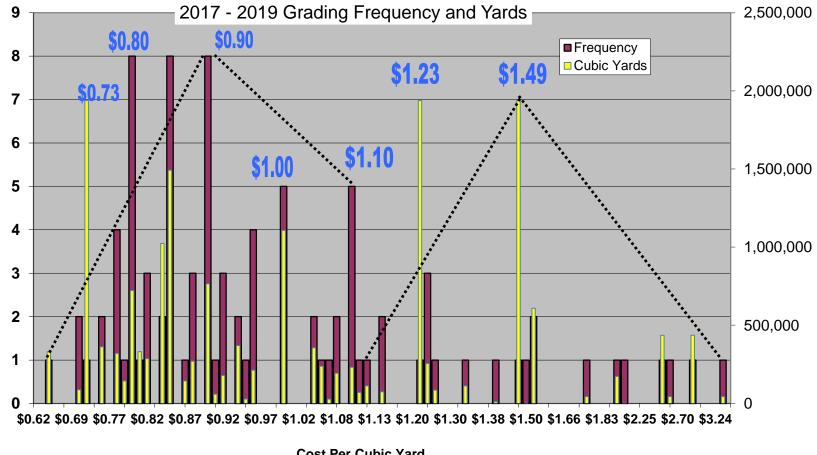

#### 2019 AML Reclamation Grading Costs

- 3 reclamation projects with 1,712,030 total cubic yards
- Cost per cubic yard ranged from \$0.80 to \$2.00
- 3 low bid averages at \$0.85, \$.87, and \$1.01 for a weighted average of \$.91
- Current 2017 2019 weighted average at \$0.98 for 500 ft. or less

#### 2019 AML Reclamation Grading Costs

Frequency

## 2017-2019 Bond Rate Data 2020 Projected with Current Data

|                |      | 2017 wgt   |           | 2018 wgt   |           | 2019 wgt   |           | 17-19 Weighted |            |            |            |
|----------------|------|------------|-----------|------------|-----------|------------|-----------|----------------|------------|------------|------------|
|                | Unit | ave        | 2017 amt  | ave        | 2018 amt  | ave        | 2019 amt  |                | 2018       | 2019       | 2020       |
| Grading1       | Yd   | \$0.88     | 1,262,656 | \$1.09     | 2,431,698 | \$0.91     | 1,712,030 | <b>\$0.98</b>  | \$0.85     | \$0.90     | \$1.00     |
| Grading2       | Yd   |            |           |            |           |            |           |                | \$1.55     | \$1.50     | \$1.50     |
| Select Grading | Acre |            |           |            |           |            |           |                | \$1,700.00 | \$1,700.00 | \$1,700.00 |
| Reveg          | Acre | \$1,847.90 | 171.5     | \$2,004.86 | 45.7      | \$1,777.09 | 222.3     | \$1,828.40     | \$2,000.00 | \$2,000.00 | \$1,800.00 |