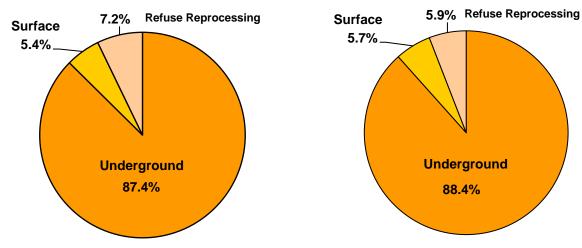

## 2021 BITUMINOUS STATEWIDE PRODUCTION SUMMARY

|                                     | 2021       | 2020       | Change    | % Change |
|-------------------------------------|------------|------------|-----------|----------|
| Underground Mines                   |            |            |           |          |
| Production (tons)                   | 37,998,468 | 32,074,257 | 5,924,211 | 18.5%    |
| Production (cubic yards)*           | 34,048,806 | 28,740,374 |           |          |
| Employees                           | 2,730      | 3,234      | -504      | -15.6%   |
| Hours Worked                        | 6,110,399  | 6,203,329  | -92,930   | -1.5%    |
| Mines Reporting Production          | 28         | 31         | -3        | -9.7%    |
| Companies Reporting Production      | 9          | 10         | -1        | -10.0%   |
| Surface Mines (including GFCCs)     |            |            |           |          |
| Production (tons)                   | 2,359,944  | 2,074,933  | 285,011   | 13.7%    |
| Production (cubic yards)*           | 2,114,645  | 1,859,259  |           |          |
| Employees                           | 440        | 456        | -16       | -3.5%    |
| Hours Worked                        | 795,130    | 738,582    | 56,548    | 7.7%     |
| Mines Reporting Production          | 87         | 100        | -13       | -13.0%   |
| Companies Reporting Production      | 42         | 46         | -4        | -8.7%    |
| Coal Refuse Sites (including GFCCs) |            |            |           |          |
| Production (tons)                   | 3,115,482  | 2,139,921  | 975,561   | 45.6%    |
| Production (cubic yards)*           | 2,791,651  | 1,917,492  |           |          |
| Employees                           | 55         | 47         | 8         | 17.0%    |
| Hours Worked                        | 112,604    | 80,837     | 31,767    | 39.3%    |
| Sites Reporting Production          | 16         | 16         | 0         | 0.0%     |
| Companies Reporting Production      | 10         | 8          | 2         | 25.0%    |
| Total Bituminous Production         |            |            |           |          |
| Production (tons)                   | 43,473,894 | 36,289,111 | 7,184,783 | 19.8%    |
| Production (cubic yards)*           | 38,955,102 | 32,517,125 |           |          |
| Employees                           | 3,225      | 3,737      | -512      | -13.7%   |
| Hours Worked                        | 7,018,133  | 7,022,748  | -4,615    | -0.1%    |
| Mines Reporting Production          | 131        | 147        | -16       | -10.9%   |
| Companies Reporting Production      | 57         | 60         | -3        | -5.0%    |

## 2021 Total Bituminous Production

\*Production reported in cubic yards calculated using 1,800 tons per acre-foot or 1.116 tons per cubic yard.