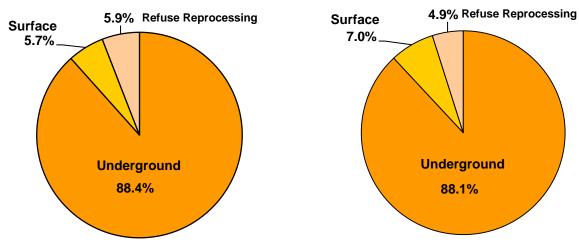

## 2020 BITUMINOUS STATEWIDE PRODUCTION SUMMARY

|                                     | 2020       | 2019       | Change     | % Change |
|-------------------------------------|------------|------------|------------|----------|
| Underground Mines                   |            |            |            |          |
| Production (tons)                   | 32,074,257 | 40,051,770 | -7,977,513 | -19.9%   |
| Production (cubic yards)*           | 28,740,374 | 35,888,683 |            |          |
| Employees                           | 3,234      | 3,278      | -44        | -1.3%    |
| Hours Worked                        | 6,203,329  | 7,669,444  | -1,466,115 | -19.1%   |
| Mines Reporting Production          | 31         | 33         | -2         | -6.1%    |
| Companies Reporting Production      | 10         | 10         | 0          | 0.0%     |
| Surface Mines (including GFCCs)     |            |            |            |          |
| Production (tons)                   | 2,074,933  | 3,202,821  | -1,127,888 | -35.2%   |
| Production (cubic yards)*           | 1,859,259  | 2,869,911  |            |          |
| Employees                           | 456        | 630        | -174       | -27.6%   |
| Hours Worked                        | 738,582    | 1,063,986  | -325,404   | -30.6%   |
| Mines Reporting Production          | 100        | 117        | -17        | -14.5%   |
| Companies Reporting Production      | 46         | 54         | -8         | -14.8%   |
| Coal Refuse Sites (including GFCCs) |            |            |            |          |
| Production (tons)                   | 2,139,921  | 2,227,467  | -87,546    | -3.9%    |
| Production (cubic yards)*           | 1,917,492  | 1,995,938  |            |          |
| Employees                           | 47         | 70         | -23        | -32.9%   |
| Hours Worked                        | 80,837     | 103,678    | -22,841    | -22.0%   |
| Sites Reporting Production          | 16         | 18         | -2         | -11.1%   |
| Companies Reporting Production      | 8          | 10         | -2         | -20.0%   |
| Total Bituminous Production         |            |            |            |          |
| Production (tons)                   | 36,289,111 | 45,482,058 | -9,192,947 | -20.2%   |
| Production (cubic yards)*           | 32,517,125 | 40,754,532 |            |          |
| Employees                           | 3,737      | 3,978      | -241       | -6.1%    |
| Hours Worked                        | 7,022,748  | 8,837,108  | -1,814,360 | -20.5%   |
| Mines Reporting Production          | 147        | 168        | -21        | -12.5%   |
| Companies Reporting Production      | 60         | 67         | -7         | -10.4%   |