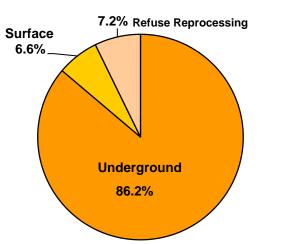

## 2018 Total Bituminous Production

## 2018 BITUMINOUS STATEWIDE PRODUCTION SUMMARY

|                                     | 2018       | 2017       | Change     | % Change |
|-------------------------------------|------------|------------|------------|----------|
| Underground Mines                   |            |            |            |          |
| Production (tons)                   | 44,635,835 | 43,784,765 | 851,070    | 1.9%     |
| Production (cubic yards)*           | 39,996,268 | 39,233,660 |            |          |
| Employees                           | 3,735      | 3,777      | -42        | -1.1%    |
| Hours Worked                        | 8,368,876  | 8,701,738  | -332,862   | -3.8%    |
| Mines Reporting Production          | 35         | 38         | -3         | -7.9%    |
| Companies Reporting Production      | 11         | 12         | -1         | -8.3%    |
| Surface Mines (including GFCCs)     |            |            |            |          |
| Production (tons)**                 | 3,407,754  | 5,562,096  | -2,154,342 | -38.7%   |
| Production (cubic yards)*           | 3,053,543  | 4,983,957  |            |          |
| Employees                           | 615        | 723        | -108       | -14.9%   |
| Hours Worked                        | 1,056,709  | 1,156,288  | -99,579    | -8.6%    |
| Mines Reporting Production          | 138        | 127        | 11         | 8.7%     |
| Companies Reporting Production      | 58         | 59         | -1         | -1.7%    |
| Coal Refuse Sites (including GFCCs) |            |            |            |          |
| Production (tons)                   | 3,746,914  | 3,376,411  | 370,503    | 11.0%    |
| Production (cubic yards)*           | 3,357,450  | 3,025,458  |            |          |
| Employees                           | 51         | 59         | -8         | -13.6%   |
| Hours Worked                        | 95,105     | 88,899     | 6,206      | 7.0%     |
| Sites Reporting Production          | 16         | 16         | 0          | 0.0%     |
| Companies Reporting Production      | 10         | 9          | 1          | 11.1%    |
| Total Bituminous Production         |            |            |            |          |
| Production (tons)                   | 51,790,503 | 52,723,272 | -932,769   | -1.8%    |
| Production (cubic yards)*           | 46,407,261 | 47,243,075 |            |          |
| Employees                           | 4,401      | 4,559      | -158       | -3.5%    |
| Hours Worked                        | 9,520,690  | 9,946,925  | -426,235   | -4.3%    |
| Mines Reporting Production          | 189        | 181        | 8          | 4.4%     |
| Companies Reporting Production      | 79         | 80         | -1         | -1.3%    |