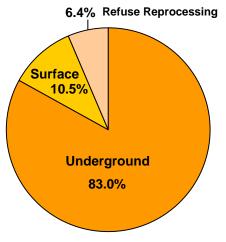

## 2017 Total Bituminous Production

\*Production reported in cubic yards calculated using 1,800 tons per acre-foot or 1.116 tons per cubic yard. \*\*The reduced 2018 Surface Mines tonnage is due to a reclassification of several mines from Bituminous to the Industrial Minerals category.

## 2018 BITUMINOUS STATEWIDE PRODUCTION SUMMARY

|                                     | 2018       | 2017       | Change     | % Change |
|-------------------------------------|------------|------------|------------|----------|
| Underground Mines                   |            |            |            |          |
| Production (tons)                   | 44,635,835 | 43,784,765 | 851,070    | 1.9%     |
| Production (cubic yards)*           | 39,996,268 | 39,233,660 |            |          |
| Employees                           | 3,735      | 3,777      | -42        | -1.1%    |
| Hours Worked                        | 8,368,876  | 8,701,738  | -332,862   | -3.8%    |
| Mines Reporting Production          | 35         | 38         | -3         | -7.9%    |
| Companies Reporting Production      | 11         | 12         | -1         | -8.3%    |
| Surface Mines (including GFCCs)     |            |            |            |          |
| Production (tons)**                 | 3,407,754  | 5,562,096  | -2,154,342 | -38.7%   |
| Production (cubic yards)*           | 3,053,543  | 4,983,957  |            |          |
| Employees                           | 615        | 723        | -108       | -14.9%   |
| Hours Worked                        | 1,056,709  | 1,156,288  | -99,579    | -8.6%    |
| Mines Reporting Production          | 138        | 127        | 11         | 8.7%     |
| Companies Reporting Production      | 58         | 59         | -1         | -1.7%    |
| Coal Refuse Sites (including GFCCs) |            |            |            |          |
| Production (tons)                   | 3,746,914  | 3,376,411  | 370,503    | 11.0%    |
| Production (cubic yards)*           | 3,357,450  | 3,025,458  |            |          |
| Employees                           | 51         | 59         | -8         | -13.6%   |
| Hours Worked                        | 95,105     | 88,899     | 6,206      | 7.0%     |
| Sites Reporting Production          | 16         | 16         | 0          | 0.0%     |
| Companies Reporting Production      | 10         | 9          | 1          | 11.1%    |
| Total Bituminous Production         |            |            |            |          |
| Production (tons)                   | 51,790,503 | 52,723,272 | -932,769   | -1.8%    |
| Production (cubic yards)*           | 46,407,261 | 47,243,075 |            |          |
| Employees                           | 4,401      | 4,559      | -158       | -3.5%    |
| Hours Worked                        | 9,520,690  | 9,946,925  | -426,235   | -4.3%    |
| Mines Reporting Production          | 189        | 181        | 8          | 4.4%     |
| Companies Reporting Production      | 79         | 80         | -1         | -1.3%    |