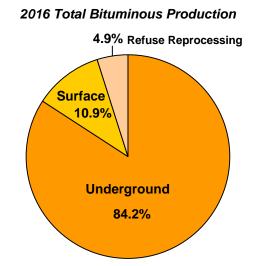

## 2017 BITUMINOUS STATEWIDE PRODUCTION SUMMARY

|                                     | 2017       | 2016       | Change    | % Change |
|-------------------------------------|------------|------------|-----------|----------|
| Underground Mines                   |            |            |           |          |
| Production (tons)                   | 43,784,765 | 37,722,404 | 6,062,361 | 16.1%    |
| Production (cubic yards)*           | 39,233,660 | 33,801,437 |           |          |
| Employees                           | 3,777      | 3,238      | 539       | 16.6%    |
| Hours Worked                        | 8,701,738  | 7,054,869  | 1,646,869 | 23.3%    |
| Mines Reporting Production          | 38         | 39         | -1        | -2.6%    |
| Companies Reporting Production      | 12         | 12         | 0         | 0.0%     |
| Surface Mines (including GFCCs)     |            |            |           |          |
| Production (tons)                   | 5,562,096  | 4,903,129  | 658,967   | 13.4%    |
| Production (cubic yards)*           | 4,983,957  | 4,393,485  |           |          |
| Employees                           | 723        | 824        | -101      | -12.3%   |
| Hours Worked                        | 1,156,288  | 997,794    | 158,494   | 15.9%    |
| Mines Reporting Production          | 127        | 155        | -28       | -18.1%   |
| Companies Reporting Production      | 59         | 72         | -13       | -18.1%   |
| Coal Refuse Sites (including GFCCs) |            |            |           |          |
| Production (tons)                   | 3,376,411  | 2,193,734  | 1,182,677 | 53.9%    |
| Production (cubic yards)*           | 3,025,458  | 1,965,711  |           |          |
| Employees                           | 59         | 68         | -9        | -13.2%   |
| Hours Worked                        | 88,899     | 68,859     | 20,040    | 29.1%    |
| Sites Reporting Production          | 16         | 14         | 2         | 14.3%    |
| Companies Reporting Production      | 9          | 9          | 0         | 0.0%     |
| TOTAL PRODUCTION (tons)             | 52,723,272 | 44,819,267 | 7,904,005 | 18%      |