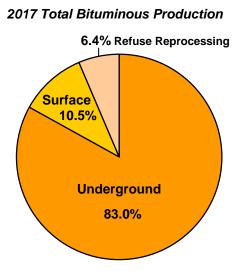

## 2017 BITUMINOUS STATEWIDE PRODUCTION SUMMARY

|                                     | 2017       | 2016       | Change    | % Change |
|-------------------------------------|------------|------------|-----------|----------|
| Underground Mines                   |            |            |           |          |
| Production (tons)                   | 43,784,765 | 37,722,404 | 6,062,361 | 16.1%    |
| Production (cubic yards)*           | 39,233,660 | 33,801,437 |           |          |
| Employees                           | 3,777      | 3,238      | 539       | 16.6%    |
| Hours Worked                        | 8,701,738  | 7,054,869  | 1,646,869 | 23.3%    |
| Mines Reporting Production          | 38         | 39         | -1        | -2.6%    |
| Companies Reporting Production      | 12         | 12         | 0         | 0.0%     |
| Surface Mines (including GFCCs)     |            |            |           |          |
| Production (tons)                   | 5,562,096  | 4,903,129  | 658,967   | 13.4%    |
| Production (cubic yards)*           | 4,983,957  | 4,393,485  |           |          |
| Employees                           | 723        | 824        | -101      | -12.3%   |
| Hours Worked                        | 1,156,288  | 997,794    | 158,494   | 15.9%    |
| Mines Reporting Production          | 127        | 155        | -28       | -18.1%   |
| Companies Reporting Production      | 59         | 72         | -13       | -18.1%   |
| Coal Refuse Sites (including GFCCs) |            |            |           |          |
| Production (tons)                   | 3,376,411  | 2,193,734  | 1,182,677 | 53.9%    |
| Production (cubic yards)*           | 3,025,458  | 1,965,711  |           |          |
| Employees                           | 59         | 68         | -9        | -13.2%   |
| Hours Worked                        | 88,899     | 68,859     | 20,040    | 29.1%    |
| Sites Reporting Production          | 16         | 14         | 2         | 14.3%    |
| Companies Reporting Production      | 9          | 9          | 0         | 0.0%     |
| TOTAL PRODUCTION (tons)             | 52,723,272 | 44,819,267 | 7,904,005 | 18%      |