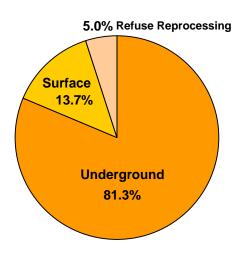

## 2015 Total Bituminous Production

<sup>\*</sup>Production reported in cubic yards calculated using 1,800 tons per acre-foot or 1.116 tons per cubic yard.

## 2016 BITUMINOUS STATEWIDE PRODUCTION SUMMARY

|                                     | 2016       | 2015       | Change     | % Change |
|-------------------------------------|------------|------------|------------|----------|
| Underground Mines                   |            |            |            | _        |
| Production (tons)                   | 37,722,404 | 40,769,171 | -3,046,767 | -7.5%    |
| Production (cubic yards)*           | 33,801,437 | 36,531,515 |            |          |
| Employees                           | 3,238      | 4,093      | -855       | -20.9%   |
| Hours Worked                        | 7,054,869  | 8,622,684  | -1,567,815 | -18.2%   |
| Mines Reporting Production          | 39         | 46         | -7         | -15.2%   |
| Companies Reporting Production      | 12         | 15         | -3         | -20.0%   |
| Surface Mines (including GFCCs)     |            |            |            |          |
| Production (tons)                   | 4,903,129  | 6,863,667  | -1,960,538 | -28.6%   |
| Production (cubic yards)*           | 4,393,485  | 6,150,239  |            |          |
| Employees                           | 824        | 1,082      | -258       | -23.8%   |
| Hours Worked                        | 997,794    | 1,647,947  | -650,153   | -39.5%   |
| Mines Reporting Production          | 155        | 213        | -58        | -27.2%   |
| Companies Reporting Production      | 72         | 88         | -16        | -18.2%   |
| Coal Refuse Sites (including GFCCs) |            |            |            |          |
| Production (tons)                   | 2,193,734  | 2,495,765  | -302,031   | -12.1%   |
| Production (cubic yards)*           | 1,965,711  | 2,236,349  |            |          |
| Employees                           | 68         | 63         | 5          | 7.9%     |
| Hours Worked                        | 68,859     | 89,696     | -20,837    | -23.2%   |
| Sites Reporting Production          | 14         | 17         | -3         | -17.6%   |
| Companies Reporting Production      | 9          | 11         | -2         | -18.2%   |
| TOTAL PRODUCTION (tons)             | 44,819,267 | 50,128,603 | -5,309,336 | -11%     |