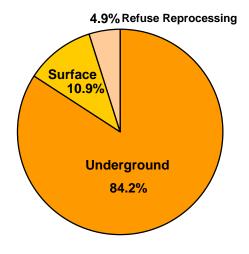

## 2016 Total Bituminous Production

## 2016 BITUMINOUS STATEWIDE PRODUCTION SUMMARY

|                                     | 2016       | 2015       | Change     | % Change |
|-------------------------------------|------------|------------|------------|----------|
| Underground Mines                   |            |            |            | _        |
| Production (tons)                   | 37,722,404 | 40,769,171 | -3,046,767 | -7.5%    |
| Production (cubic yards)*           | 33,801,437 | 36,531,515 |            |          |
| Employees                           | 3,238      | 4,093      | -855       | -20.9%   |
| Hours Worked                        | 7,054,869  | 8,622,684  | -1,567,815 | -18.2%   |
| Mines Reporting Production          | 39         | 46         | -7         | -15.2%   |
| Companies Reporting Production      | 12         | 15         | -3         | -20.0%   |
| Surface Mines (including GFCCs)     |            |            |            |          |
| Production (tons)                   | 4,903,129  | 6,863,667  | -1,960,538 | -28.6%   |
| Production (cubic yards)*           | 4,393,485  | 6,150,239  |            |          |
| Employees                           | 824        | 1,082      | -258       | -23.8%   |
| Hours Worked                        | 997,794    | 1,647,947  | -650,153   | -39.5%   |
| Mines Reporting Production          | 155        | 213        | -58        | -27.2%   |
| Companies Reporting Production      | 72         | 88         | -16        | -18.2%   |
| Coal Refuse Sites (including GFCCs) |            |            |            |          |
| Production (tons)                   | 2,193,734  | 2,495,765  | -302,031   | -12.1%   |
| Production (cubic yards)*           | 1,965,711  | 2,236,349  |            |          |
| Employees                           | 68         | 63         | 5          | 7.9%     |
| Hours Worked                        | 68,859     | 89,696     | -20,837    | -23.2%   |
| Sites Reporting Production          | 14         | 17         | -3         | -17.6%   |
| Companies Reporting Production      | 9          | 11         | -2         | -18.2%   |
| TOTAL PRODUCTION (tons)             | 44,819,267 | 50,128,603 | -5,309,336 | -11%     |