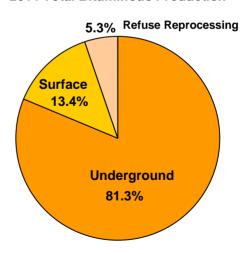

## 2014 Total Bituminous Production

<sup>\*</sup>Production reported in cubic yards calculated using 1,800 tons per acre-foot or 1.116 tons per cubic yard.

## 2015 BITUMINOUS STATEWIDE PRODUCTION SUMMARY

|                                     | 2015       | 2014       | Change     | % Change |
|-------------------------------------|------------|------------|------------|----------|
| Underground Mines                   |            |            |            | _        |
| Production (tons)                   | 40,769,171 | 48,049,325 | -7,280,154 | -15.2%   |
| Production (cubic yards)*           | 36,531,515 | 43,054,951 |            |          |
| Employees                           | 4,093      | 4,939      | -846       | -17.1%   |
| Hours Worked                        | 8,622,684  | 11,275,018 | -2,652,334 | -23.5%   |
| Mines Reporting Production          | 46         | 48         | -2         | -4.2%    |
| Companies Reporting Production      | 15         | 15         | 0          | 0.0%     |
| Surface Mines (including GFCCs)     |            |            |            |          |
| Production (tons)                   | 6,863,667  | 7,940,155  | -1,076,488 | -13.6%   |
| Production (cubic yards)*           | 6,150,239  | 7,114,834  |            |          |
| Employees                           | 1,082      | 1,393      | -311       | -22.3%   |
| Hours Worked                        | 1,647,947  | 2,115,187  | -467,240   | -22.1%   |
| Mines Reporting Production          | 213        | 256        | -43        | -16.8%   |
| Companies Reporting Production      | 88         | 88         | 0          | 0.0%     |
| Coal Refuse Sites (including GFCCs) |            |            |            |          |
| Production (tons)                   | 2,495,765  | 3,108,829  | -613,064   | -19.7%   |
| Production (cubic yards)*           | 2,236,349  | 2,785,689  |            |          |
| Employees                           | 63         | 57         | 6          | 10.5%    |
| Hours Worked                        | 89,696     | 96,814     | -7,118     | -7.4%    |
| Sites Reporting Production          | 17         | 16         | 1          | 6.3%     |
| Companies Reporting Production      | 11         | 11         | 0          | 0.0%     |
| TOTAL PRODUCTION (tons)             | 50,128,603 | 59,098,309 | -8,969,706 | -15%     |