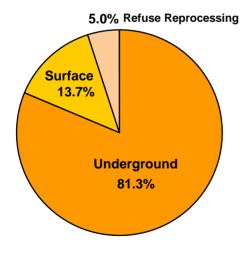

## 2015 Total Bituminous Production

## 2015 BITUMINOUS STATEWIDE PRODUCTION SUMMARY

|                                     | 2015       | 2014       | Change     | % Change |
|-------------------------------------|------------|------------|------------|----------|
| Underground Mines                   |            |            |            | _        |
| Production (tons)                   | 40,769,171 | 48,049,325 | -7,280,154 | -15.2%   |
| Production (cubic yards)*           | 36,531,515 | 43,054,951 |            |          |
| Employees                           | 4,093      | 4,939      | -846       | -17.1%   |
| Hours Worked                        | 8,622,684  | 11,275,018 | -2,652,334 | -23.5%   |
| Mines Reporting Production          | 46         | 48         | -2         | -4.2%    |
| Companies Reporting Production      | 15         | 15         | 0          | 0.0%     |
| Surface Mines (including GFCCs)     |            |            |            |          |
| Production (tons)                   | 6,863,667  | 7,940,155  | -1,076,488 | -13.6%   |
| Production (cubic yards)*           | 6,150,239  | 7,114,834  |            |          |
| Employees                           | 1,082      | 1,393      | -311       | -22.3%   |
| Hours Worked                        | 1,647,947  | 2,115,187  | -467,240   | -22.1%   |
| Mines Reporting Production          | 213        | 256        | -43        | -16.8%   |
| Companies Reporting Production      | 88         | 88         | 0          | 0.0%     |
| Coal Refuse Sites (including GFCCs) |            |            |            |          |
| Production (tons)                   | 2,495,765  | 3,108,829  | -613,064   | -19.7%   |
| Production (cubic yards)*           | 2,236,349  | 2,785,689  |            |          |
| Employees                           | 63         | 57         | 6          | 10.5%    |
| Hours Worked                        | 89,696     | 96,814     | -7,118     | -7.4%    |
| Sites Reporting Production          | 17         | 16         | 1          | 6.3%     |
| Companies Reporting Production      | 11         | 11         | 0          | 0.0%     |
| TOTAL PRODUCTION (tons)             | 50,128,603 | 59,098,309 | -8,969,706 | -15%     |