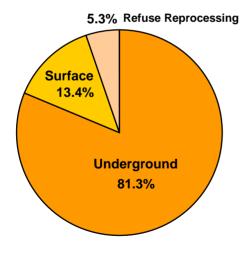

## 2014 BITUMINOUS STATEWIDE PRODUCTION SUMMARY

|                                     | 2014       | 2013       | Change     | % Change |
|-------------------------------------|------------|------------|------------|----------|
| Underground Mines                   |            |            |            |          |
| Production (tons)                   | 48,049,325 | 46,613,021 | 1,436,304  | 3.1%     |
| Production (cubic yards)*           | 43,054,951 | 41,767,940 |            |          |
| Employees                           | 4,939      | 5,533      | -594       | -10.7%   |
| Hours Worked                        | 11,275,018 | 12,552,981 | -1,277,963 | -10.2%   |
| Mines Reporting Production          | 48         | 46         | 2          | 4.3%     |
| Companies Reporting Production      | 15         | 14         | 1          | 7.1%     |
| Surface Mines (including GFCCs)     |            |            |            |          |
| Production (tons)                   | 7,940,155  | 8,526,774  | -586,619   | -6.9%    |
| Production (cubic yards)*           | 7,114,834  | 7,640,478  |            |          |
| Employees                           | 1,393      | 1,421      | -28        | -2.0%    |
| Hours Worked                        | 2,115,187  | 2,117,600  | -2,413     | -0.1%    |
| Mines Reporting Production          | 256        | 251        | 5          | 2.0%     |
| Companies Reporting Production      | 88         | 93         | -5         | -5.4%    |
| Coal Refuse Sites (including GFCCs) |            |            |            |          |
| Production (tons)                   | 3,108,829  | 2,827,332  | 281,497    | 10.0%    |
| Production (cubic yards)*           | 2,785,689  | 2,533,452  |            |          |
| Employees                           | 57         | 82         | -25        | -30.5%   |
| Hours Worked                        | 96,814     | 120,690    | -23,876    | -19.8%   |
| Sites Reporting Production          | 16         | 19         | -3         | -15.8%   |
| Companies Reporting Production      | 11         | 12         | -1         | -8.3%    |
| TOTAL PRODUCTION (tons)             | 59,098,309 | 57,967,127 | 1,131,182  | 2%       |

## 2014 Total Bituminous Production