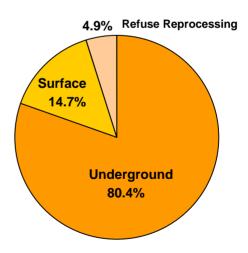

## 2014 BITUMINOUS STATEWIDE PRODUCTION SUMMARY

|                                     | 2014       | 2013       | Change     | % Change |
|-------------------------------------|------------|------------|------------|----------|
| Underground Mines                   |            |            |            |          |
| Production (tons)                   | 48,049,325 | 46,613,021 | 1,436,304  | 3.1%     |
| Production (cubic yards)*           | 43,054,951 | 41,767,940 |            |          |
| Employees                           | 4,939      | 5,533      | -594       | -10.7%   |
| Hours Worked                        | 11,275,018 | 12,552,981 | -1,277,963 | -10.2%   |
| Mines Reporting Production          | 48         | 46         | 2          | 4.3%     |
| Companies Reporting Production      | 15         | 14         | 1          | 7.1%     |
| Surface Mines (including GFCCs)     |            |            |            |          |
| Production (tons)                   | 7,940,155  | 8,526,774  | -586,619   | -6.9%    |
| Production (cubic yards)*           | 7,114,834  | 7,640,478  |            |          |
| Employees                           | 1,393      | 1,421      | -28        | -2.0%    |
| Hours Worked                        | 2,115,187  | 2,117,600  | -2,413     | -0.1%    |
| Mines Reporting Production          | 256        | 251        | 5          | 2.0%     |
| Companies Reporting Production      | 88         | 93         | -5         | -5.4%    |
| Coal Refuse Sites (including GFCCs) |            |            |            |          |
| Production (tons)                   | 3,108,829  | 2,827,332  | 281,497    | 10.0%    |
| Production (cubic yards)*           | 2,785,689  | 2,533,452  |            |          |
| Employees                           | 57         | 82         | -25        | -30.5%   |
| Hours Worked                        | 96,814     | 120,690    | -23,876    | -19.8%   |
| Sites Reporting Production          | 16         | 19         | -3         | -15.8%   |
| Companies Reporting Production      | 11         | 12         | -1         | -8.3%    |
| TOTAL PRODUCTION (tons)             | 59,098,309 | 57,967,127 | 1,131,182  | 2%       |

## 2013 Total Bituminous Production

<sup>\*</sup>Production reported in cubic yards calculated using 1,800 tons per acre-foot or 1.116 tons per cubic yard.