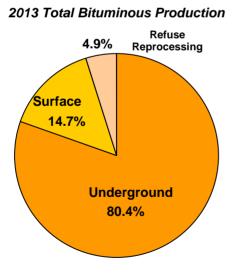

## 2013 BITUMINOUS STATEWIDE PRODUCTION SUMMARY

|                                     | 2013       | 2012       | Change     | % Change |
|-------------------------------------|------------|------------|------------|----------|
| Underground Mines                   |            |            |            |          |
| Production (tons)                   | 46,613,021 | 44,879,062 | 1,733,959  | 3.9%     |
| Production (cubic yards)*           | 41,767,940 | 40,214,213 |            |          |
| Employees                           | 5,533      | 5,533      | 0          | 0.0%     |
| Hours Worked                        | 12,552,981 | 12,567,092 | -14,111    | -0.1%    |
| Mines Reporting Production          | 46         | 43         | 3          | 7.0%     |
| Companies Reporting Production      | 14         | 13         | 1          | 7.7%     |
| Surface Mines (including GFCCs)     |            |            |            |          |
| Production (tons)                   | 8,526,774  | 11,157,869 | -2,631,095 | -23.6%   |
| Production (cubic yards)*           | 7,640,478  | 9,998,091  |            |          |
| Employees                           | 1,421      | 1,619      | -198       | -12.2%   |
| Hours Worked                        | 2,117,600  | 2,575,695  | -458,095   | -17.8%   |
| Mines Reporting Production          | 251        | 270        | -19        | -7.0%    |
| Companies Reporting Production      | 93         | 99         | -6         | -6.1%    |
| Coal Refuse Sites (including GFCCs) |            |            |            |          |
| Production (tons)                   | 2,827,332  | 1,873,154  | 954,178    | 50.9%    |
| Production (cubic yards)*           | 2,533,452  | 1,678,453  |            |          |
| Employees                           | 82         | 62         | 20         | 32.3%    |
| Hours Worked                        | 120,690    | 100,156    | 20,534     | 20.5%    |
| Sites Reporting Production          | 19         | 13         | 6          | 46.2%    |
| Companies Reporting Production      | 12         | 9          | 3          | 33.3%    |
| TOTAL PRODUCTION (tons)             | 57,967,127 | 57,910,085 | 57,042     | 0.1%     |