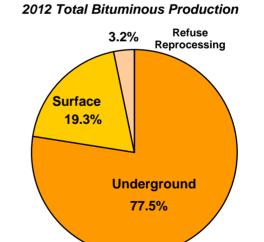

## 2013 BITUMINOUS STATEWIDE PRODUCTION SUMMARY

|                                     | 2013       | 2012       | Change     | % Change |
|-------------------------------------|------------|------------|------------|----------|
| Underground Mines                   |            |            |            |          |
| Production (tons)                   | 46,613,021 | 44,879,062 | 1,733,959  | 3.9%     |
| Production (cubic yards)*           | 41,767,940 | 40,214,213 |            |          |
| Employees                           | 5,533      | 5,533      | 0          | 0.0%     |
| Hours Worked                        | 12,552,981 | 12,567,092 | -14,111    | -0.1%    |
| Mines Reporting Production          | 46         | 43         | 3          | 7.0%     |
| Companies Reporting Production      | 14         | 13         | 1          | 7.7%     |
| Surface Mines (including GFCCs)     |            |            |            |          |
| Production (tons)                   | 8,526,774  | 11,157,869 | -2,631,095 | -23.6%   |
| Production (cubic yards)*           | 7,640,478  | 9,998,091  |            |          |
| Employees                           | 1,421      | 1,619      | -198       | -12.2%   |
| Hours Worked                        | 2,117,600  | 2,575,695  | -458,095   | -17.8%   |
| Mines Reporting Production          | 251        | 270        | -19        | -7.0%    |
| Companies Reporting Production      | 93         | 99         | -6         | -6.1%    |
| Coal Refuse Sites (including GFCCs) |            |            |            |          |
| Production (tons)                   | 2,827,332  | 1,873,154  | 954,178    | 50.9%    |
| Production (cubic yards)*           | 2,533,452  | 1,678,453  |            |          |
| Employees                           | 82         | 62         | 20         | 32.3%    |
| Hours Worked                        | 120,690    | 100,156    | 20,534     | 20.5%    |
| Sites Reporting Production          | 19         | 13         | 6          | 46.2%    |
| Companies Reporting Production      | 12         | 9          | 3          | 33.3%    |
| TOTAL PRODUCTION (tons)             | 57,967,127 | 57,910,085 | 57,042     | 0.1%     |