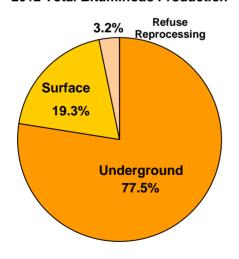

## 2012 Total Bituminous Production

## 2012 BITUMINOUS STATEWIDE PRODUCTION SUMMARY

|                                     | 2012       | 2011       | Change     | % Change |
|-------------------------------------|------------|------------|------------|----------|
| Underground Mines                   |            |            |            |          |
| Production (tons)                   | 44,879,062 | 47,108,038 | -2,228,976 | -5%      |
| Production (cubic yards)*           | 40,214,213 | 42,211,504 |            |          |
| Employees                           | 5,533      | 5,232      | 301        | 6%       |
| Hours Worked                        | 12,567,092 | 12,819,474 | -252,382   | -2%      |
| Mines Reporting Production          | 43         | 40         | 3          | 8%       |
| Companies Reporting Production      | 13         | 13         | 0          | 0%       |
| Surface Mines (including GFCCs)     |            |            |            |          |
| Production (tons)                   | 11,157,869 | 10,988,750 | 169,119    | 2%       |
| Production (cubic yards)*           | 9,998,091  | 9,846,550  |            |          |
| Employees                           | 1,619      | 1,888      | -269       | -14%     |
| Hours Worked                        | 2,575,695  | 2,882,662  | -306,967   | -11%     |
| Mines Reporting Production          | 270        | 291        | -21        | -7%      |
| Companies Reporting Production      | 99         | 99         | 0          | 0%       |
| Coal Refuse Sites (including GFCCs) |            |            |            |          |
| Production (tons)                   | 1,873,154  | 1,640,343  | 232,811    | 14%      |
| Production (cubic yards)*           | 1,678,453  | 1,469,841  |            |          |
| Employees                           | 62         | 71         | -9         | -13%     |
| Hours Worked                        | 100,156    | 107,806    | -7,650     | -7%      |
| Sites Reporting Production          | 13         | 17         | -4         | -24%     |
| Companies Reporting Production      | 9          | 13         | -4         | -31%     |
| TOTAL PRODUCTION (tons)             | 57,910,085 | 59,737,131 | -1,827,046 | -3.1%    |