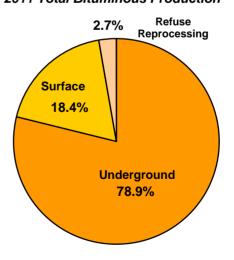

## 2011 Total Bituminous Production

<sup>\*</sup>Production reported in cubic yards calculated using 1,800 tons per acre-foot or 1.116 tons per cubic yard.

## 2012 BITUMINOUS STATEWIDE PRODUCTION SUMMARY

|                                     | 2012       | 2011       | Change     | % Change |
|-------------------------------------|------------|------------|------------|----------|
| Underground Mines                   |            |            |            |          |
| Production (tons)                   | 44,879,062 | 47,108,038 | -2,228,976 | -5%      |
| Production (cubic yards)*           | 40,214,213 | 42,211,504 |            |          |
| Employees                           | 5,533      | 5,232      | 301        | 6%       |
| Hours Worked                        | 12,567,092 | 12,819,474 | -252,382   | -2%      |
| Mines Reporting Production          | 43         | 40         | 3          | 8%       |
| Companies Reporting Production      | 13         | 13         | 0          | 0%       |
| Surface Mines (including GFCCs)     |            |            |            |          |
| Production (tons)                   | 11,157,869 | 10,988,750 | 169,119    | 2%       |
| Production (cubic yards)*           | 9,998,091  | 9,846,550  |            |          |
| Employees                           | 1,619      | 1,888      | -269       | -14%     |
| Hours Worked                        | 2,575,695  | 2,882,662  | -306,967   | -11%     |
| Mines Reporting Production          | 270        | 291        | -21        | -7%      |
| Companies Reporting Production      | 99         | 99         | 0          | 0%       |
| Coal Refuse Sites (including GFCCs) |            |            |            |          |
| Production (tons)                   | 1,873,154  | 1,640,343  | 232,811    | 14%      |
| Production (cubic yards)*           | 1,678,453  | 1,469,841  |            |          |
| Employees                           | 62         | 71         | -9         | -13%     |
| Hours Worked                        | 100,156    | 107,806    | -7,650     | -7%      |
| Sites Reporting Production          | 13         | 17         | -4         | -24%     |
| Companies Reporting Production      | 9          | 13         | -4         | -31%     |
| TOTAL PRODUCTION (tons)             | 57,910,085 | 59,737,131 | -1,827,046 | -3.1%    |