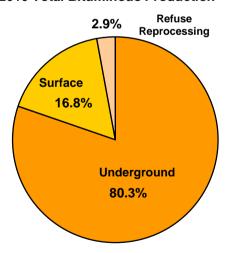

## 2010 Total Bituminous Production

<sup>\*</sup>Production reported in cubic yards calculated using 1,800 tons per acre-foot or 1.116 tons per cubic yard.

## 2011 BITUMINOUS STATEWIDE PRODUCTION SUMMARY

|                                     | 2011       | 2010       | Change    | % Change |
|-------------------------------------|------------|------------|-----------|----------|
| Underground Mines                   |            |            |           |          |
| Production (tons)                   | 47,108,038 | 47,528,837 | -420,799  | -1%      |
| Production (cubic yards)*           | 42,211,504 | 42,588,564 |           |          |
| Employees                           | 5,232      | 4,836      | 396       | 8%       |
| Hours Worked                        | 12,819,474 | 11,447,304 | 1,372,170 | 12%      |
| Mines Reporting Production          | 40         | 36         | 4         | 11%      |
| Companies Reporting Production      | 13         | 15         | -2        | -13%     |
| Surface Mines (including GFCCs)     |            |            |           |          |
| Production (tons)                   | 10,988,750 | 9,960,356  | 1,028,394 | 10%      |
| Production (cubic yards)*           | 9,846,550  | 8,925,050  |           |          |
| Employees                           | 1,888      | 1,565      | 323       | 21%      |
| Hours Worked                        | 2,882,662  | 2,736,959  | 145,703   | 5%       |
| Mines Reporting Production          | 291        | 284        | 7         | 2%       |
| Companies Reporting Production      | 99         | 101        | -2        | -2%      |
| Coal Refuse Sites (including GFCCs) |            |            |           |          |
| Production (tons)                   | 1,640,343  | 1,716,463  | -76,120   | -4%      |
| Production (cubic yards)*           | 1,469,841  | 1,538,049  |           |          |
| Employees                           | 71         | 65         | 6         | 9%       |
| Hours Worked                        | 107,806    | 114,649    | -6,843    | -6%      |
| Sites Reporting Production          | 17         | 16         | 1         | 6%       |
| Companies Reporting Production      | 13         | 12         | 1         | 8%       |
| TOTAL PRODUCTION (tons)             | 59,737,131 | 59,205,656 | 531,475   | 0.9%     |