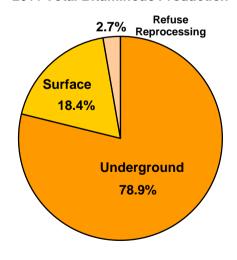

## 2011 Total Bituminous Production

## 2011 BITUMINOUS STATEWIDE PRODUCTION SUMMARY

|                                     | 2011       | 2010       | Change    | % Change |
|-------------------------------------|------------|------------|-----------|----------|
| Underground Mines                   |            |            |           |          |
| Production (tons)                   | 47,108,038 | 47,528,837 | -420,799  | -1%      |
| Production (cubic yards)*           | 42,211,504 | 42,588,564 |           |          |
| Employees                           | 5,232      | 4,836      | 396       | 8%       |
| Hours Worked                        | 12,819,474 | 11,447,304 | 1,372,170 | 12%      |
| Mines Reporting Production          | 40         | 36         | 4         | 11%      |
| Companies Reporting Production      | 13         | 15         | -2        | -13%     |
| Surface Mines (including GFCCs)     |            |            |           |          |
| Production (tons)                   | 10,988,750 | 9,960,356  | 1,028,394 | 10%      |
| Production (cubic yards)*           | 9,846,550  | 8,925,050  |           |          |
| Employees                           | 1,888      | 1,565      | 323       | 21%      |
| Hours Worked                        | 2,882,662  | 2,736,959  | 145,703   | 5%       |
| Mines Reporting Production          | 291        | 284        | 7         | 2%       |
| Companies Reporting Production      | 99         | 101        | -2        | -2%      |
| Coal Refuse Sites (including GFCCs) |            |            |           |          |
| Production (tons)                   | 1,640,343  | 1,716,463  | -76,120   | -4%      |
| Production (cubic yards)*           | 1,469,841  | 1,538,049  |           |          |
| Employees                           | 71         | 65         | 6         | 9%       |
| Hours Worked                        | 107,806    | 114,649    | -6,843    | -6%      |
| Sites Reporting Production          | 17         | 16         | 1         | 6%       |
| Companies Reporting Production      | 13         | 12         | 1         | 8%       |
| TOTAL PRODUCTION (tons)             | 59,737,131 | 59,205,656 | 531,475   | 0.9%     |