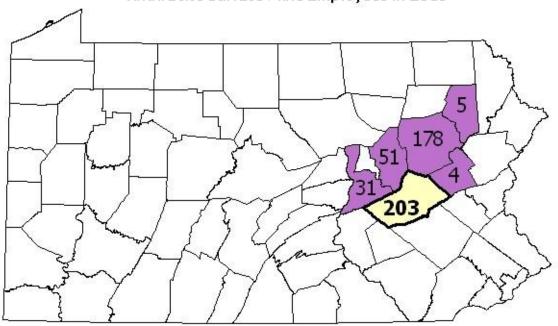

# Anthracite Surface Mine Employees in 2010

# 2010 ANTHRACITE SURFACE MINES SUMMARY PRODUCTION INFORMATION BY COUNTY

| County           | No. of Surface<br>Mine Operators | No. of<br>Surface<br>Mines | No. of Surface<br>Mine Employees | Hours Worked<br>at Surface<br>Mines | No. of Tons<br>Produced at<br>Surface Mines |
|------------------|----------------------------------|----------------------------|----------------------------------|-------------------------------------|---------------------------------------------|
| Carbon           | 1                                | 1                          | 4                                | 5,964                               | 14,797                                      |
| Columbia         | 3                                | 3                          | 51                               | 119,979                             | 452,303                                     |
| Lackawanna       | 2                                | 2                          | 5                                | 10,200                              | 38,052                                      |
| Luzerne          | 8                                | 11                         | 178                              | 328,965                             | 1,524,838                                   |
| Northumberland   | 4                                | 4                          | 31                               | 61,697                              | 89,816                                      |
| Schuylkill       | 31                               | 42                         | 203                              | 390,452                             | 907,409                                     |
| REGION<br>TOTALS | 45*                              | 63                         | 472                              | 917,257                             | 3,027,215                                   |