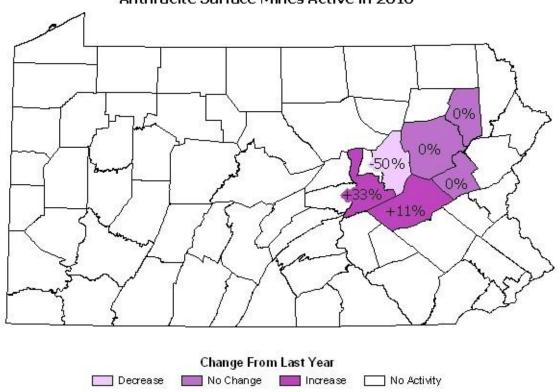

#### Anthracite Surface Mines Active in 2010

#### Change From Last Year

Decrease Increase No Activity