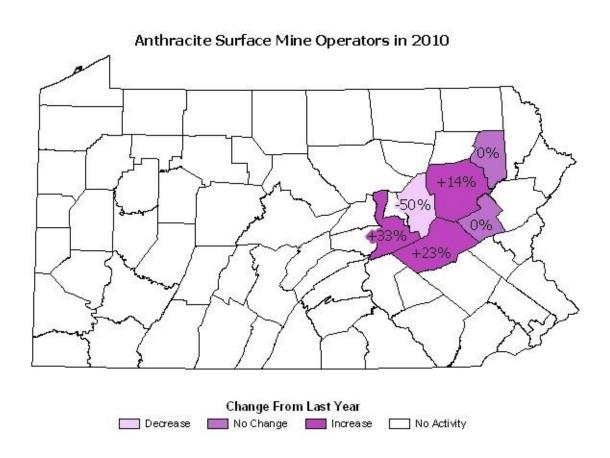

1,524,838                                   |
| Northumberland   | 4                                | 4                          | 31                               | 61,697                              | 89,816                                      |
| Schuylkill       | 31                               | 42                         | 203                              | 390,452                             | 907,409                                     |
| REGION<br>TOTALS | 45*                              | 63                         | 472                              | 917,257                             | 3,027,215                                   |

<sup>\*</sup>Because some companies operate in more than one county, this figure does not equal the sum of the individual county totals.





#### Anthracite Surface Mines Active in 2010







# Anthracite Surface Mine Employees in 2010



# Anthracite Surface Mine Employees in 2010



#### Anthracite Surface Mine Tonnages Reported in 2010



# Anthracite Surface Mine Tonnages Reported in 2010



#### Change From Last Year

Decrease Increase No Activity