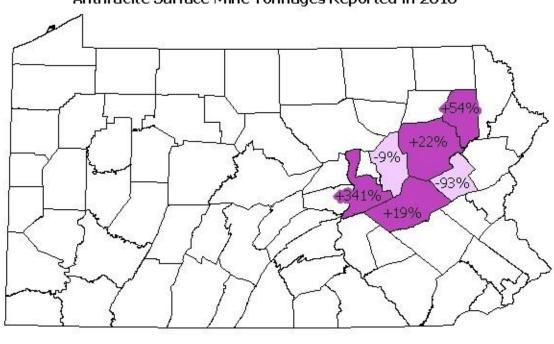

#### Anthracite Surface Mine Tonnages Reported in 2010

# Anthracite Surface Mine Tonnages Reported in 2010

#### Change From Last Year

Decrease Increase No Activity