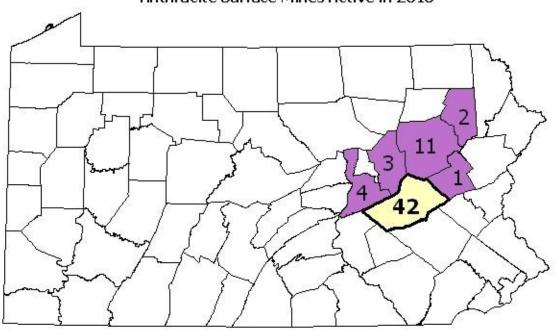

# 2010 ANTHRACITE SURFACE MINES SUMMARY PRODUCTION INFORMATION BY COUNTY

| County           | No. of Surface<br>Mine Operators | No. of<br>Surface<br>Mines | No. of Surface<br>Mine Employees | Hours Worked<br>at Surface<br>Mines | No. of Tons<br>Produced at<br>Surface Mines |
|------------------|----------------------------------|----------------------------|----------------------------------|-------------------------------------|---------------------------------------------|
| Carbon           | 1                                | 1                          | 4                                | 5,964                               | 14,797                                      |
| Columbia         | 3                                | 3                          | 51                               | 119,979                             | 452,303                                     |
| Lackawanna       | 2                                | 2                          | 5                                | 10,200                              | 38,052                                      |
| Luzerne          | 8                                | 11                         | 178                              | 328,965                             | 1,524,838                                   |
| Northumberland   | 4                                | 4                          | 31                               | 61,697                              | 89,816                                      |
| Schuylkill       | 31                               | 42                         | 203                              | 390,452                             | 907,409                                     |
| REGION<br>TOTALS | 45*                              | 63                         | 472                              | 917,257                             | 3,027,215                                   |

#### Anthracite Surface Mines Active in 2010