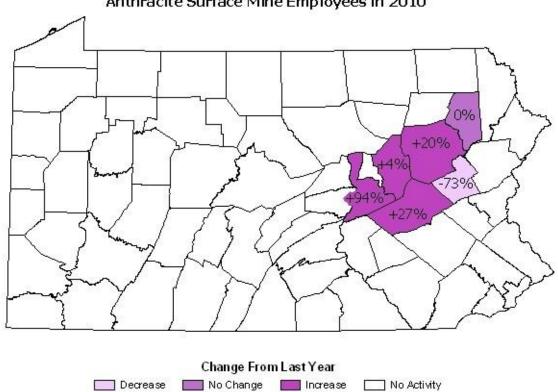

# Anthracite Surface Mine Employees in 2010

#### Change From Last Year

Decrease Increase No Activity