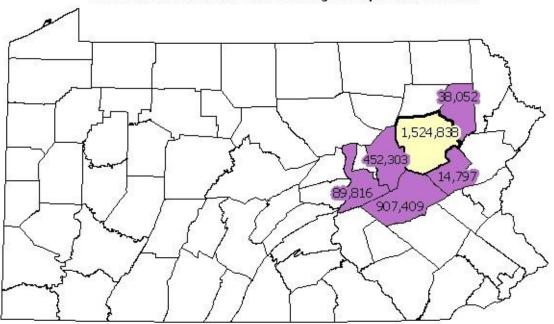

#### Anthracite Surface Mine Tonnages Reported in 2010

# Anthracite Surface Mine Tonnages Reported in 2010

# 2010 ANTHRACITE SURFACE MINES SUMMARY PRODUCTION INFORMATION BY COUNTY

| County           | No. of Surface<br>Mine Operators | No. of<br>Surface<br>Mines | No. of Surface<br>Mine Employees | Hours Worked<br>at Surface<br>Mines | No. of Tons<br>Produced at<br>Surface Mines |
|------------------|----------------------------------|----------------------------|----------------------------------|-------------------------------------|---------------------------------------------|
| Carbon           | 1                                | 1                          | 4                                | 5,964                               | 14,797                                      |
| Columbia         | 3                                | 3                          | 51                               | 119,979                             | 452,303                                     |
| Lackawanna       | 2                                | 2                          | 5                                | 10,200                              | 38,052                                      |
| Luzerne          | 8                                | 11                         | 178                              | 328,965                             | 1,524,838                                   |
| Northumberland   | 4                                | 4                          | 31                               | 61,697                              | 89,816                                      |
| Schuylkill       | 31                               | 42                         | 203                              | 390,452                             | 907,409                                     |
| REGION<br>TOTALS | 45*                              | 63                         | 472                              | 917,257                             | 3,027,215                                   |