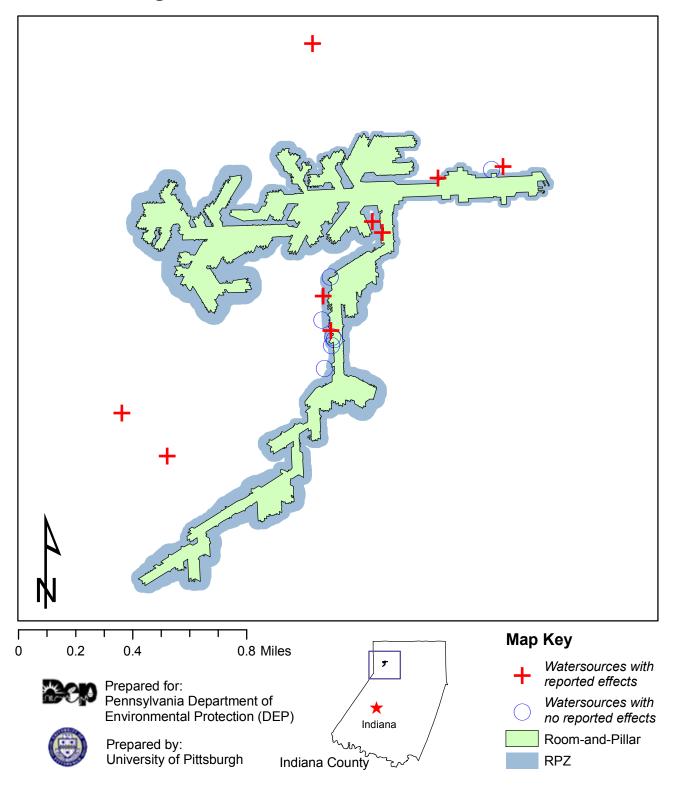

#### Rossmoyne No.1 Mine Mining Areas, Major Roads and Streams



### Rossmoyne No.1 Mine Mining Areas and Overburden Contours



#### Rossmoyne No.1 Mine Mining Areas, 200-ft Buffer and Structures



#### Rossmoyne No.1 Mine Mining Areas, Watersources and RPZ



#### Roytown Mine Mining Areas, Major Roads and Streams



#### Roytown Mine Mining Areas and Overburden Contours



#### Roytown Mine Mining Areas, 200-ft Buffer and Structures



#### Roytown Mine Mining Areas, Watersources and RPZ



#### Sarah Mine Mining Areas, Major Roads and Streams



#### Sarah Mine Mining Areas and Overburden Contours



#### Sarah Mine Mining Areas, 200-ft Buffer and Structures



#### Sarah Mine Mining Areas, Watersources and RPZ



Shoemaker Mine Mining Areas, Major Roads and Streams



## Shoemaker Mine Mining Areas and Overburden Contours



Shoemaker Mine Mining Areas, 200-ft Buffer and Structures



#### Shoemaker Mine Mining Areas, Watersources and RPZ



Stitt Mine Mining Areas, Major Roads and Streams



## Stitt Mine Mining Areas and Overburden Conto