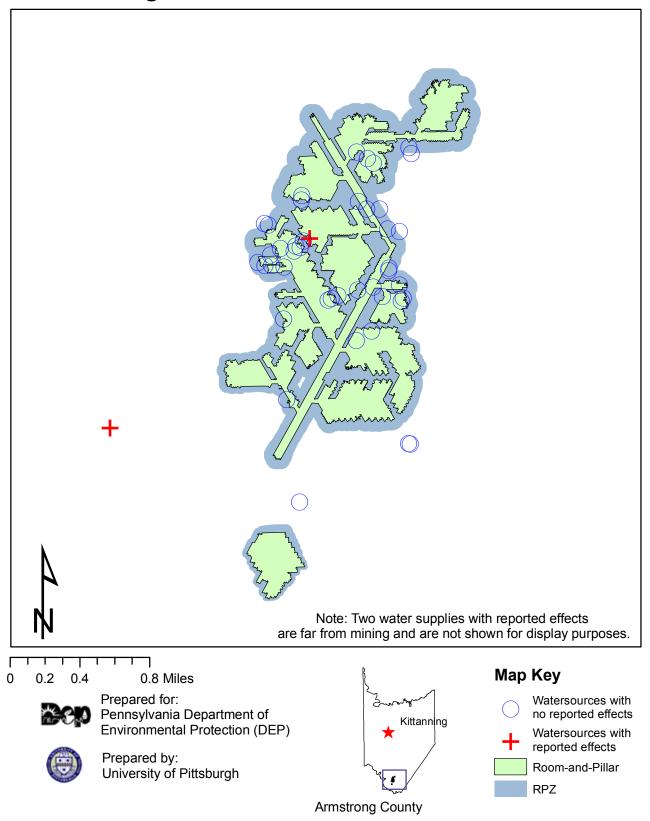

ft Buffer and Structures



#### TJS No.5 Mine Mining Areas, Watersources and RPZ



TJS No.6 Mine Mining Areas, Major Roads and Streams



#### TJS No.6 Mine Mining Areas and Overburden Contours



#### TJS No.6 Mine Mining Areas, 200-ft Buffer and Structures



#### TJS No.6 Mine Mining Areas, Watersources and RPZ



#### Toms Run Mine Mining Areas, Major Roads and Streams



# Toms Run Mine Mining Areas and Overburden Contours



### Toms Run Mine Mining Areas, 200-ft Buffer and Structures



#### Toms Run Mine Mining Areas, Watersources and RPZ



### Tracy Lynne Mine Mining Areas, Major Roads and Streams



# Tracy Lynne Mine Mining Areas and Overburden Contours



# Tracy Lynne Mine Mining Areas, 200-ft Buffer and Structures



## Tracy Lynne Mine Mining Areas, Watersources and RPZ



### Triple K No.1 Mine Mining Areas, Major Roads and Streams



# Triple K No.1 Mine Mining Areas and Overburden Contours



## Triple K No.1 Mine Mining Areas, 200-ft Buffer and Structures



## Triple K No 1 Mine Mining Areas, Watersources and RPZ



### Twin Rocks Mine Mining Areas, Major Roads and Streams



# Twin Rocks Mine Mining Areas and Overburden Contours



# Twin Rocks Mine Mining Areas, 200-ft Buffer and Structures



### Twin Rocks Mine Mining Areas, Watersources and RPZ



### Windber No.78 Mine Mining Areas, Major Roads and Streams



### Windber No.78 Mine Mining Areas and Overburden Contours



#### Windber No.78 Mine Mining Areas, 200-ft Buffer and Structures



### Windber No.78 Mine Mining Areas, Watersources and RPZ