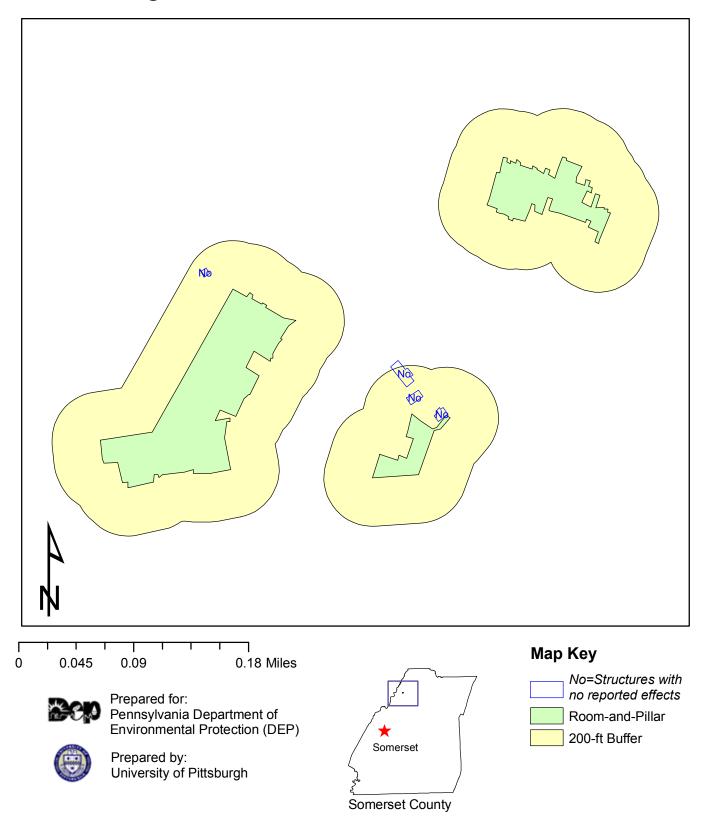

#### Rossmoyne No.1 Mine Mining Areas, Major Roads and Streams



### Rossmoyne No.1 Mine Mining Areas and Overburden Contours



#### Rossmoyne No.1 Mine Mining Areas, 200-ft Buffer and Structures



#### Rossmoyne No.1 Mine Mining Areas, Watersources and RPZ



#### Roytown Mine Mining Areas, Major Roads and Streams



#### Roytown Mine Mining Areas and Overburden Contours



#### Roytown Mine Mining Areas, 200-ft Buffer and Structures



#### Roytown Mine Mining Areas, Watersources and RPZ



#### Sarah Mine Mining Areas, Major Roads and Streams



#### Sarah Mine Mining Areas and Overburden Contours



#### Sarah Mine Mining Areas, 200-ft Buffer and Structures



#### Sarah Mine Mining Areas, Watersources and RPZ



Shoemaker Mine Mining Areas, Major Roads and Streams



## Shoemaker Mine Mining Areas and Overburden Contours



Shoemaker Mine Mining Areas, 200-ft Buffer and Structures



#### Shoemaker Mine Mining Areas, Watersources and RPZ



Stitt Mine Mining Areas, Major Roads and Streams



## Stitt Mine Mining Areas and Overburden Contours



#### Stitt Mine Mining Areas, 200-ft Buffer and Structures



#### Stitt Mine Mining Areas, Watersources and RPZ



#### Titus Mine Mining Areas, Major Roads and Streams



#### Titus Mine Mining Areas and Overburden Contours



#### Titus Mine Mining Areas, 200-ft Buffer and Structures



#### Titus Mine Mining Areas, Watersources and RPZ



TJS No.4 Mine Mining Areas, Major Roads and Streams



TJS N