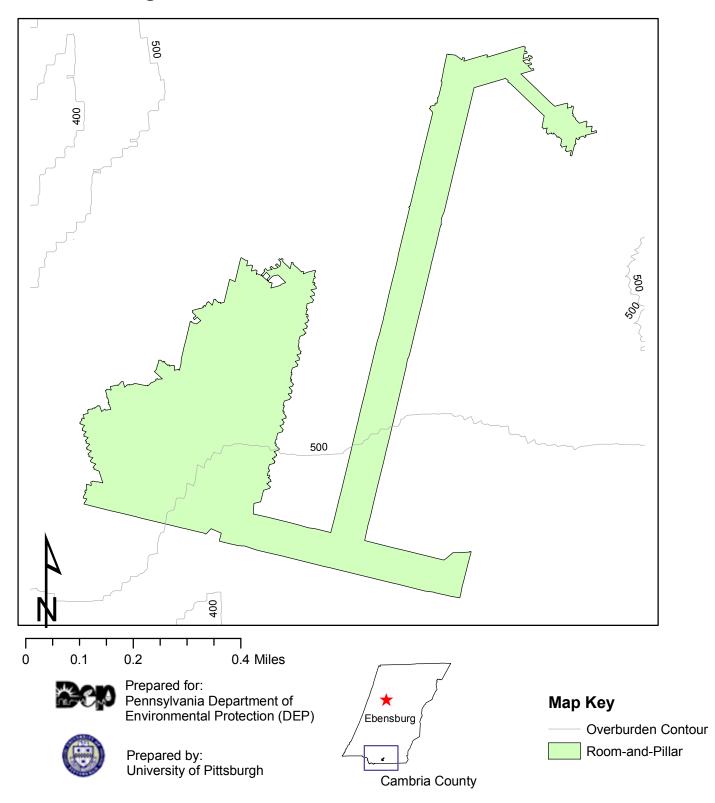

Tracy Lynne Mine Mining Areas and Overburden Contours



# Tracy Lynne Mine Mining Areas, 200-ft Buffer and Structures



## Tracy Lynne Mine Mining Areas, Watersources and RPZ



### Triple K No.1 Mine Mining Areas, Major Roads and Streams



# Triple K No.1 Mine Mining Areas and Overburden Contours



## Triple K No.1 Mine Mining Areas, 200-ft Buffer and Structures



## Triple K No 1 Mine Mining Areas, Watersources and RPZ



### Twin Rocks Mine Mining Areas, Major Roads and Streams



# Twin Rocks Mine Mining Areas and Overburden Contours



# Twin Rocks Mine Mining Areas, 200-ft Buffer and Structures



### Twin Rocks Mine Mining Areas, Watersources and RPZ



### Windber No.78 Mine Mining Areas, Major Roads and Streams



### Windber No.78 Mine Mining Areas and Overburden Contours



#### Windber No.78 Mine Mining Areas, 200-ft Buffer and Structures



### Windber No.78 Mine Mining Areas, Watersources and RPZ