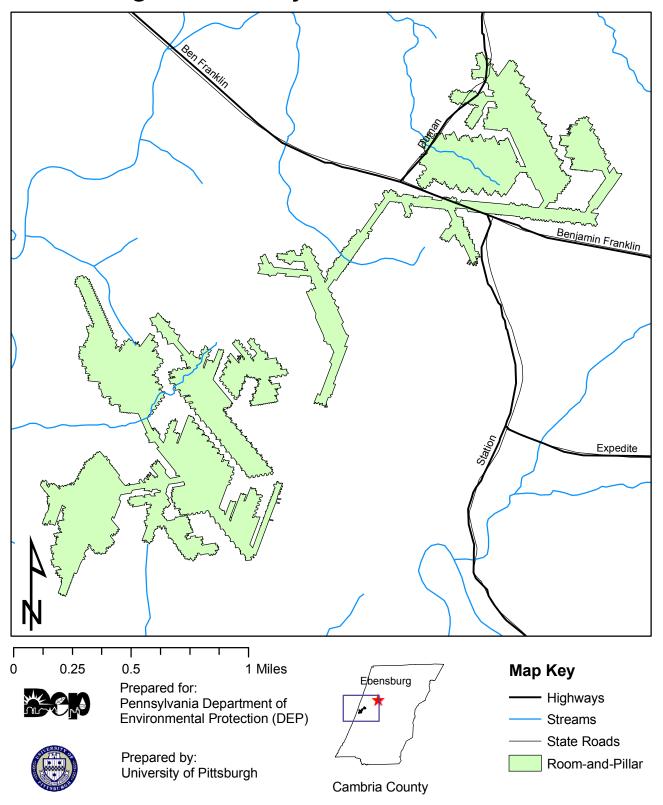

RPZ



#### Toms Run Mine Mining Areas, Major Roads and Streams



# Toms Run Mine Mining Areas and Overburden Contours



### Toms Run Mine Mining Areas, 200-ft Buffer and Structures



#### Toms Run Mine Mining Areas, Watersources and RPZ



### Tracy Lynne Mine Mining Areas, Major Roads and Streams



# Tracy Lynne Mine Mining Areas and Overburden Contours



# Tracy Lynne Mine Mining Areas, 200-ft Buffer and Structures



## Tracy Lynne Mine Mining Areas, Watersources and RPZ



### Triple K No.1 Mine Mining Areas, Major Roads and Streams



# Triple K No.1 Mine Mining Areas and Overburden Contours



## Triple K No.1 Mine Mining Areas, 200-ft Buffer and Structures



## Triple K No 1 Mine Mining Areas, Watersources and RPZ



### Twin Rocks Mine Mining Areas, Major Roads and Streams



# Twin Rocks Mine Mining Areas and Overburden Contours



# Twin Rocks Mine Mining Areas, 200-ft Buffer and Structures



### Twin Rocks Mine Mining Areas, Watersources and RPZ



### Windber No.78 Mine Mining Areas, Major Roads and Streams



### Windber No.78 Mine Mining Areas and Overburden Contours



#### Windber No.78 Mine Mining Areas, 200-ft Buffer and Structures



### Windber No.78 Mine Mining Areas, Watersources and RPZ