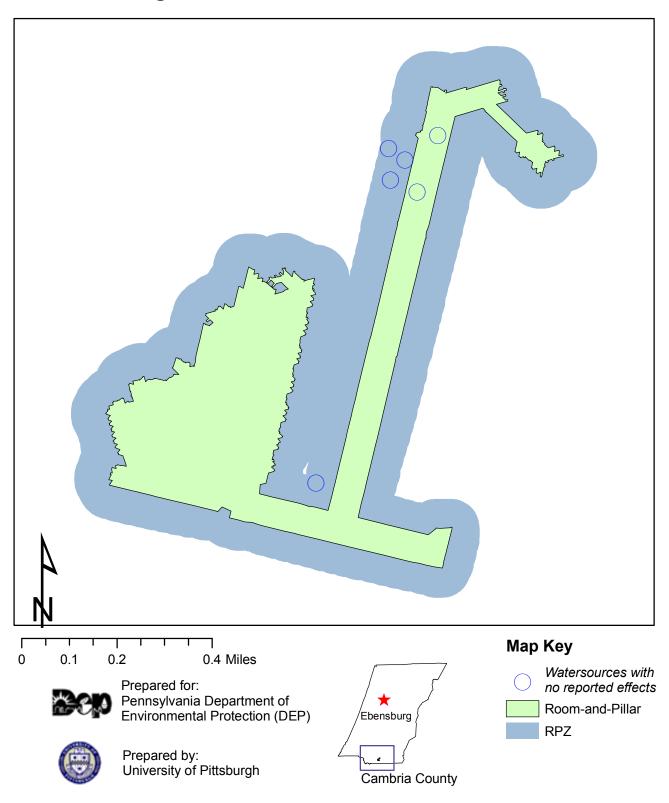

Lynne Mine Mining Areas, Watersources and RPZ



### Triple K No.1 Mine Mining Areas, Major Roads and Streams



# Triple K No.1 Mine Mining Areas and Overburden Contours



## Triple K No.1 Mine Mining Areas, 200-ft Buffer and Structures



## Triple K No 1 Mine Mining Areas, Watersources and RPZ



### Twin Rocks Mine Mining Areas, Major Roads and Streams



# Twin Rocks Mine Mining Areas and Overburden Contours



# Twin Rocks Mine Mining Areas, 200-ft Buffer and Structures



### Twin Rocks Mine Mining Areas, Watersources and RPZ



### Windber No.78 Mine Mining Areas, Major Roads and Streams



### Windber No.78 Mine Mining Areas and Overburden Contours



#### Windber No.78 Mine Mining Areas, 200-ft Buffer and Structures



### Windber No.78 Mine Mining Areas, Watersources and RPZ