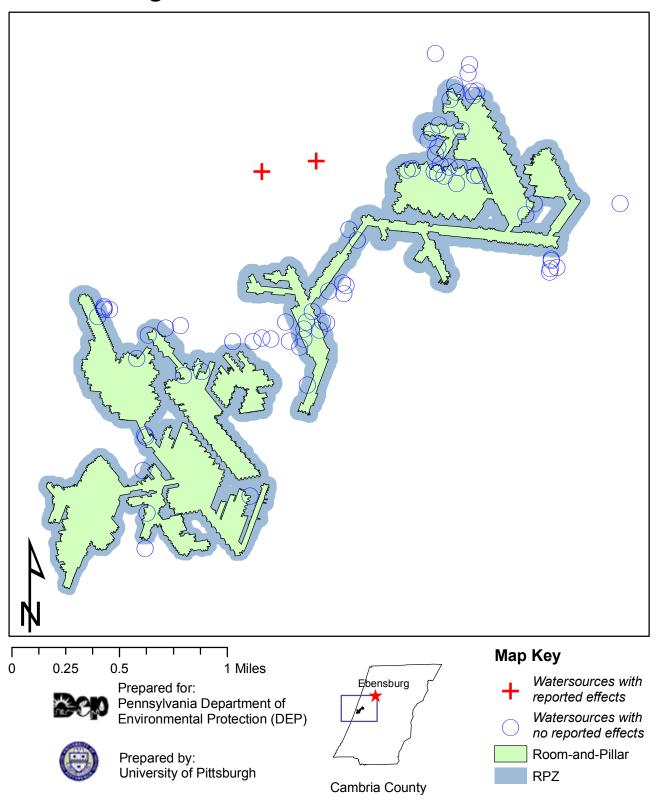

res



#### Toms Run Mine Mining Areas, Watersources and RPZ



### Tracy Lynne Mine Mining Areas, Major Roads and Streams



# Tracy Lynne Mine Mining Areas and Overburden Contours



# Tracy Lynne Mine Mining Areas, 200-ft Buffer and Structures



## Tracy Lynne Mine Mining Areas, Watersources and RPZ



### Triple K No.1 Mine Mining Areas, Major Roads and Streams



# Triple K No.1 Mine Mining Areas and Overburden Contours



## Triple K No.1 Mine Mining Areas, 200-ft Buffer and Structures



## Triple K No 1 Mine Mining Areas, Watersources and RPZ



### Twin Rocks Mine Mining Areas, Major Roads and Streams



# Twin Rocks Mine Mining Areas and Overburden Contours



# Twin Rocks Mine Mining Areas, 200-ft Buffer and Structures



### Twin Rocks Mine Mining Areas, Watersources and RPZ



### Windber No.78 Mine Mining Areas, Major Roads and Streams



### Windber No.78 Mine Mining Areas and Overburden Contours



#### Windber No.78 Mine Mining Areas, 200-ft Buffer and Structures



### Windber No.78 Mine Mining Areas, Watersources and RPZ