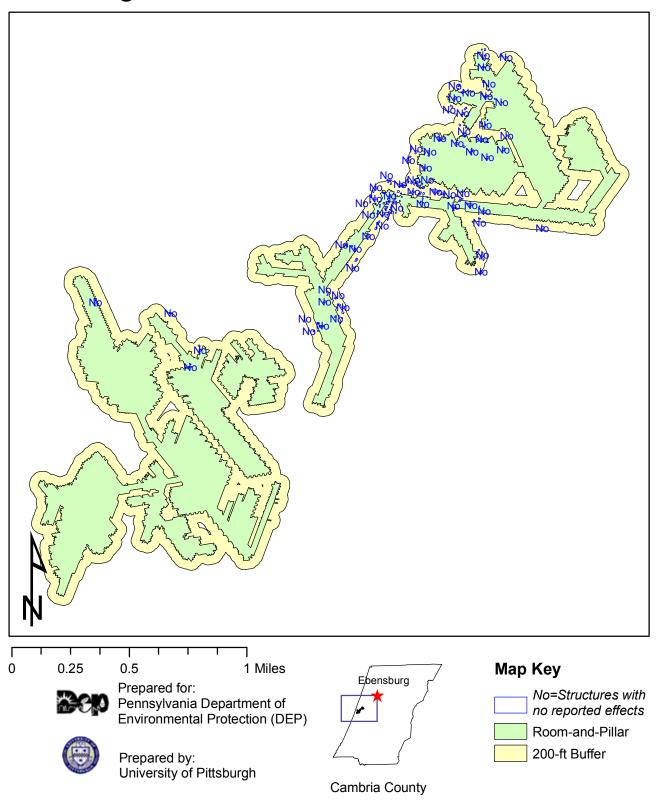

### Toms Run Mine Mining Areas, 200-ft Buffer and Structures



#### Toms Run Mine Mining Areas, Watersources and RPZ



### Tracy Lynne Mine Mining Areas, Major Roads and Streams



# Tracy Lynne Mine Mining Areas and Overburden Contours



# Tracy Lynne Mine Mining Areas, 200-ft Buffer and Structures



## Tracy Lynne Mine Mining Areas, Watersources and RPZ



### Triple K No.1 Mine Mining Areas, Major Roads and Streams



# Triple K No.1 Mine Mining Areas and Overburden Contours



## Triple K No.1 Mine Mining Areas, 200-ft Buffer and Structures



## Triple K No 1 Mine Mining Areas, Watersources and RPZ



### Twin Rocks Mine Mining Areas, Major Roads and Streams



# Twin Rocks Mine Mining Areas and Overburden Contours



# Twin Rocks Mine Mining Areas, 200-ft Buffer and Structures



### Twin Rocks Mine Mining Areas, Watersources and RPZ



### Windber No.78 Mine Mining Areas, Major Roads and Streams



### Windber No.78 Mine Mining Areas and Overburden Contours



#### Windber No.78 Mine Mining Areas, 200-ft Buffer and Structures



### Windber No.78 Mine Mining Areas, Watersources and RPZ