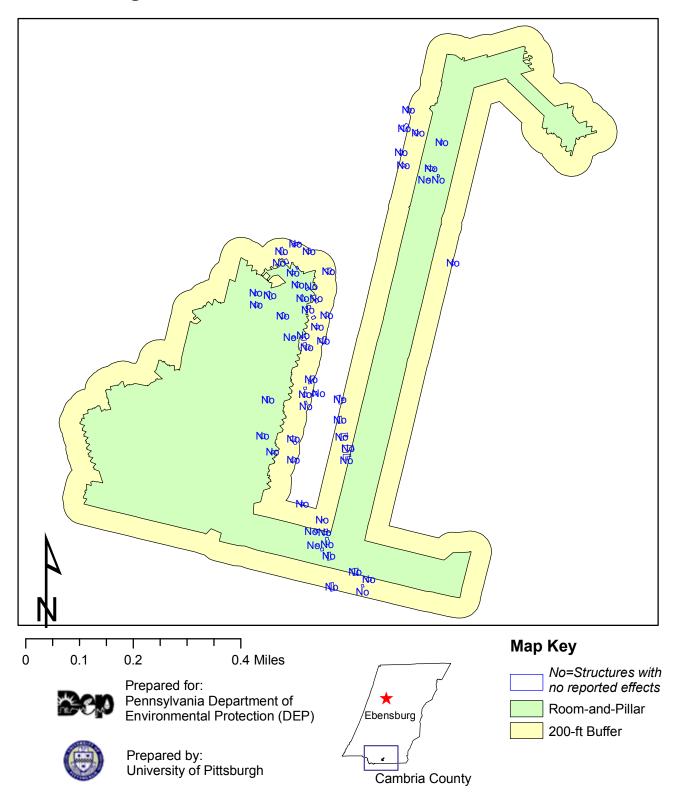

e Mine Mining Areas, 200-ft Buffer and Structures



## Tracy Lynne Mine Mining Areas, Watersources and RPZ



### Triple K No.1 Mine Mining Areas, Major Roads and Streams



# Triple K No.1 Mine Mining Areas and Overburden Contours



## Triple K No.1 Mine Mining Areas, 200-ft Buffer and Structures



## Triple K No 1 Mine Mining Areas, Watersources and RPZ



### Twin Rocks Mine Mining Areas, Major Roads and Streams



# Twin Rocks Mine Mining Areas and Overburden Contours



# Twin Rocks Mine Mining Areas, 200-ft Buffer and Structures



### Twin Rocks Mine Mining Areas, Watersources and RPZ



### Windber No.78 Mine Mining Areas, Major Roads and Streams



### Windber No.78 Mine Mining Areas and Overburden Contours



#### Windber No.78 Mine Mining Areas, 200-ft Buffer and Structures



### Windber No.78 Mine Mining Areas, Watersources and RPZ