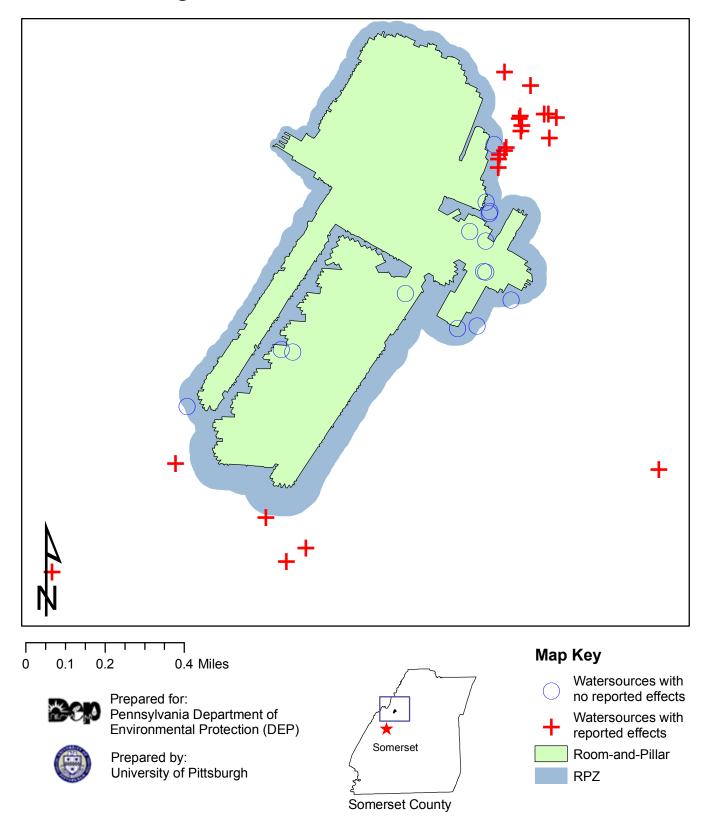

#### Rossmoyne No.1 Mine Mining Areas, Major Roads and Streams



### Rossmoyne No.1 Mine Mining Areas and Overburden Contours



#### Rossmoyne No.1 Mine Mining Areas, 200-ft Buffer and Structures



#### Rossmoyne No.1 Mine Mining Areas, Watersources and RPZ



#### Roytown Mine Mining Areas, Major Roads and Streams



#### Roytown Mine Mining Areas and Overburden Contours



#### Roytown Mine Mining Areas, 200-ft Buffer and Structures



#### Roytown Mine Mining Areas, Watersources and RPZ



#### Sarah Mine Mining Areas, Major Roads and Streams



#### Sarah Mine Mining Areas and Overburden Contours



#### Sarah Mine Mining Areas, 200-ft Buffer and Structures



#### Sarah Mine Mining Areas, Watersources and RPZ



Shoemaker Mine Mining Areas, Major Roads and Streams



## Shoemaker Mine Mining Areas and Overburden Contours



Shoemaker Mine Mining Areas, 200-ft Buffer and Structures



#### Shoemaker Mine Mining Areas, Watersources and RPZ



Stitt Mine Mining Areas, Major Roads and Streams



## Stitt Mine Mining Areas and Overburden Contours



#### Stitt Mine Mining Areas, 200-ft Buffer and Structures



#### Stitt Mine Mining Areas, Watersources and RPZ



#### Titus Mine Mining Areas, Major Roads and Streams



#### Titus Mine Mining Areas and Overburden Contours



#