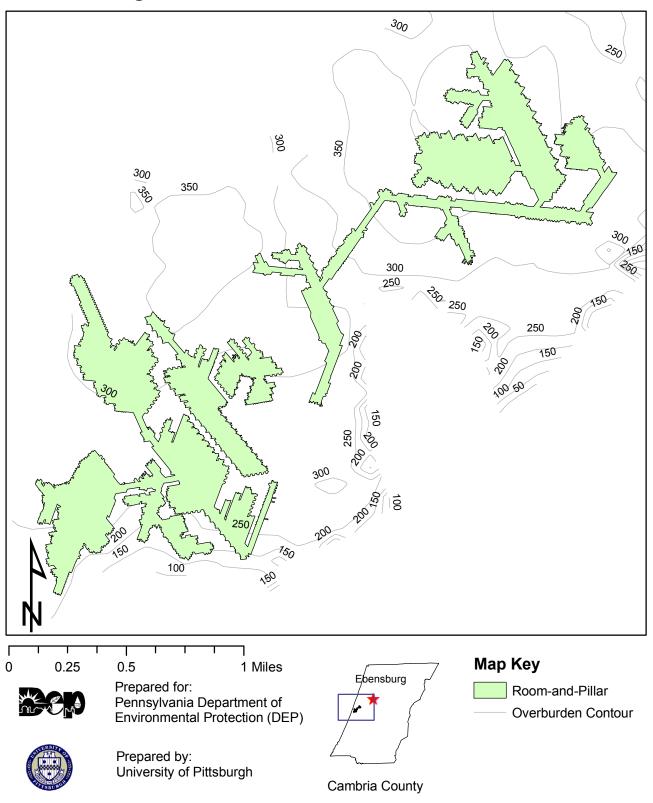

reams



# Toms Run Mine Mining Areas and Overburden Contours



### Toms Run Mine Mining Areas, 200-ft Buffer and Structures



#### Toms Run Mine Mining Areas, Watersources and RPZ



### Tracy Lynne Mine Mining Areas, Major Roads and Streams



# Tracy Lynne Mine Mining Areas and Overburden Contours



# Tracy Lynne Mine Mining Areas, 200-ft Buffer and Structures



## Tracy Lynne Mine Mining Areas, Watersources and RPZ



### Triple K No.1 Mine Mining Areas, Major Roads and Streams



# Triple K No.1 Mine Mining Areas and Overburden Contours



## Triple K No.1 Mine Mining Areas, 200-ft Buffer and Structures



## Triple K No 1 Mine Mining Areas, Watersources and RPZ



### Twin Rocks Mine Mining Areas, Major Roads and Streams



# Twin Rocks Mine Mining Areas and Overburden Contours



# Twin Rocks Mine Mining Areas, 200-ft Buffer and Structures



### Twin Rocks Mine Mining Areas, Watersources and RPZ



### Windber No.78 Mine Mining Areas, Major Roads and Streams



### Windber No.78 Mine Mining Areas and Overburden Contours



#### Windber No.78 Mine Mining Areas, 200-ft Buffer and Structures



### Windber No.78 Mine Mining Areas, Watersources and RPZ