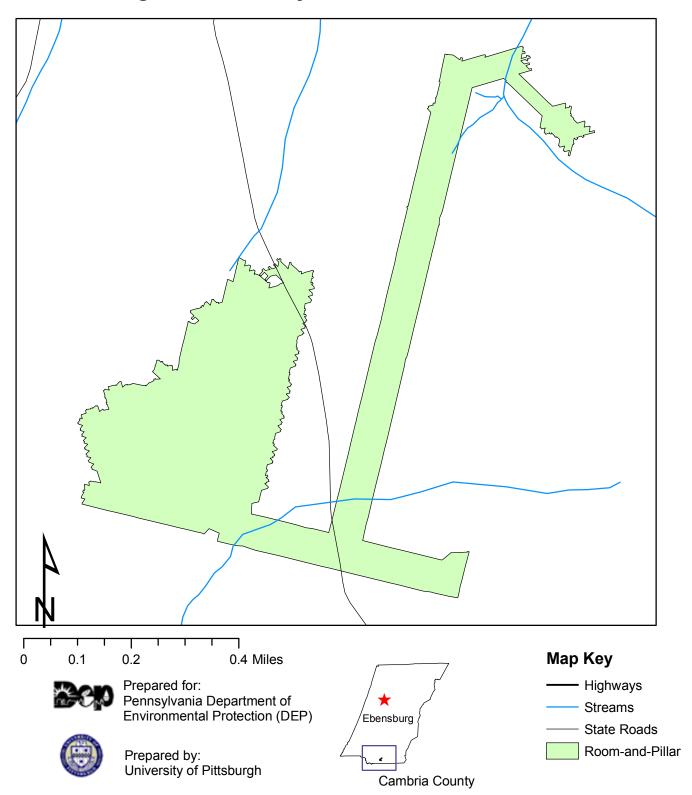

### Tracy Lynne Mine Mining Areas, Major Roads and Streams



# Tracy Lynne Mine Mining Areas and Overburden Contours



# Tracy Lynne Mine Mining Areas, 200-ft Buffer and Structures



## Tracy Lynne Mine Mining Areas, Watersources and RPZ



### Triple K No.1 Mine Mining Areas, Major Roads and Streams



# Triple K No.1 Mine Mining Areas and Overburden Contours



## Triple K No.1 Mine Mining Areas, 200-ft Buffer and Structures



## Triple K No 1 Mine Mining Areas, Watersources and RPZ



### Twin Rocks Mine Mining Areas, Major Roads and Streams



# Twin Rocks Mine Mining Areas and Overburden Contours



# Twin Rocks Mine Mining Areas, 200-ft Buffer and Structures



### Twin Rocks Mine Mining Areas, Watersources and RPZ



### Windber No.78 Mine Mining Areas, Major Roads and Streams



### Windber No.78 Mine Mining Areas and Overburden Contours



#### Windber No.78 Mine Mining Areas, 200-ft Buffer and Structures



### Windber No.78 Mine Mining Areas, Watersources and RPZ