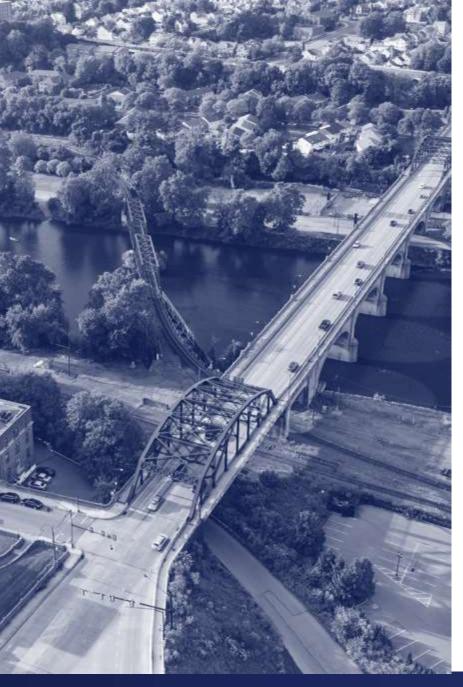

#### Drivers are paying less fuel tax per mile driven.

CONNECTING FOR SOLUTIONS

#### Federal Fuel Tax Revenues per Mile Driven