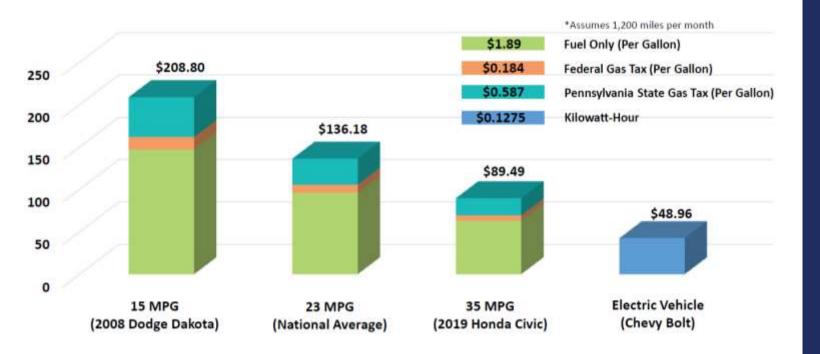

#### Drivers are paying less fuel tax per mile driven.

CONNECTING FOR SOLUTIONS

#### Federal Fuel Tax Revenues per Mile Driven