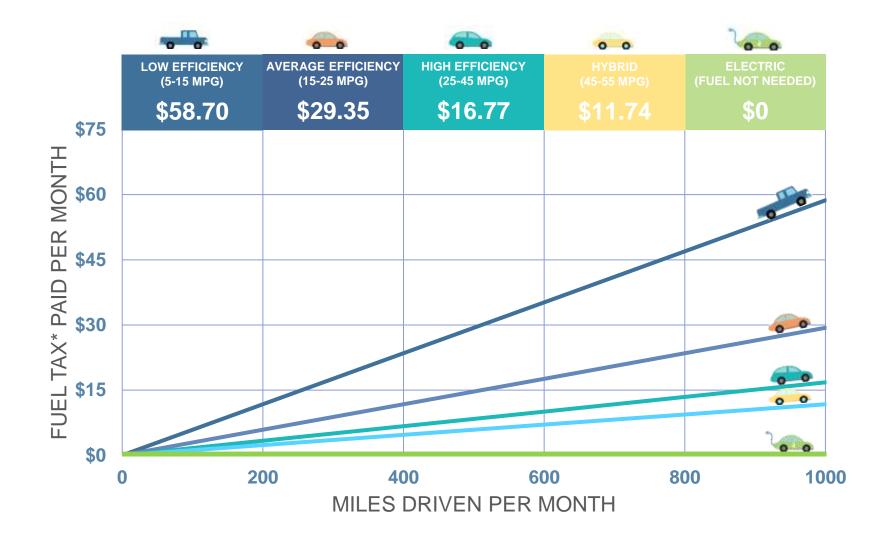

#### Drivers are paying less fuel tax per mile driven.

CONNECTING FOR SOLUTIONS

#### Federal Fuel Tax Revenues per Mile Driven

### The transportation fleet is changing.

\*Calculations are based on state fuel tax rates for Pennsylvania.

There is a gap in public understanding.

TETCOALITION.ORG