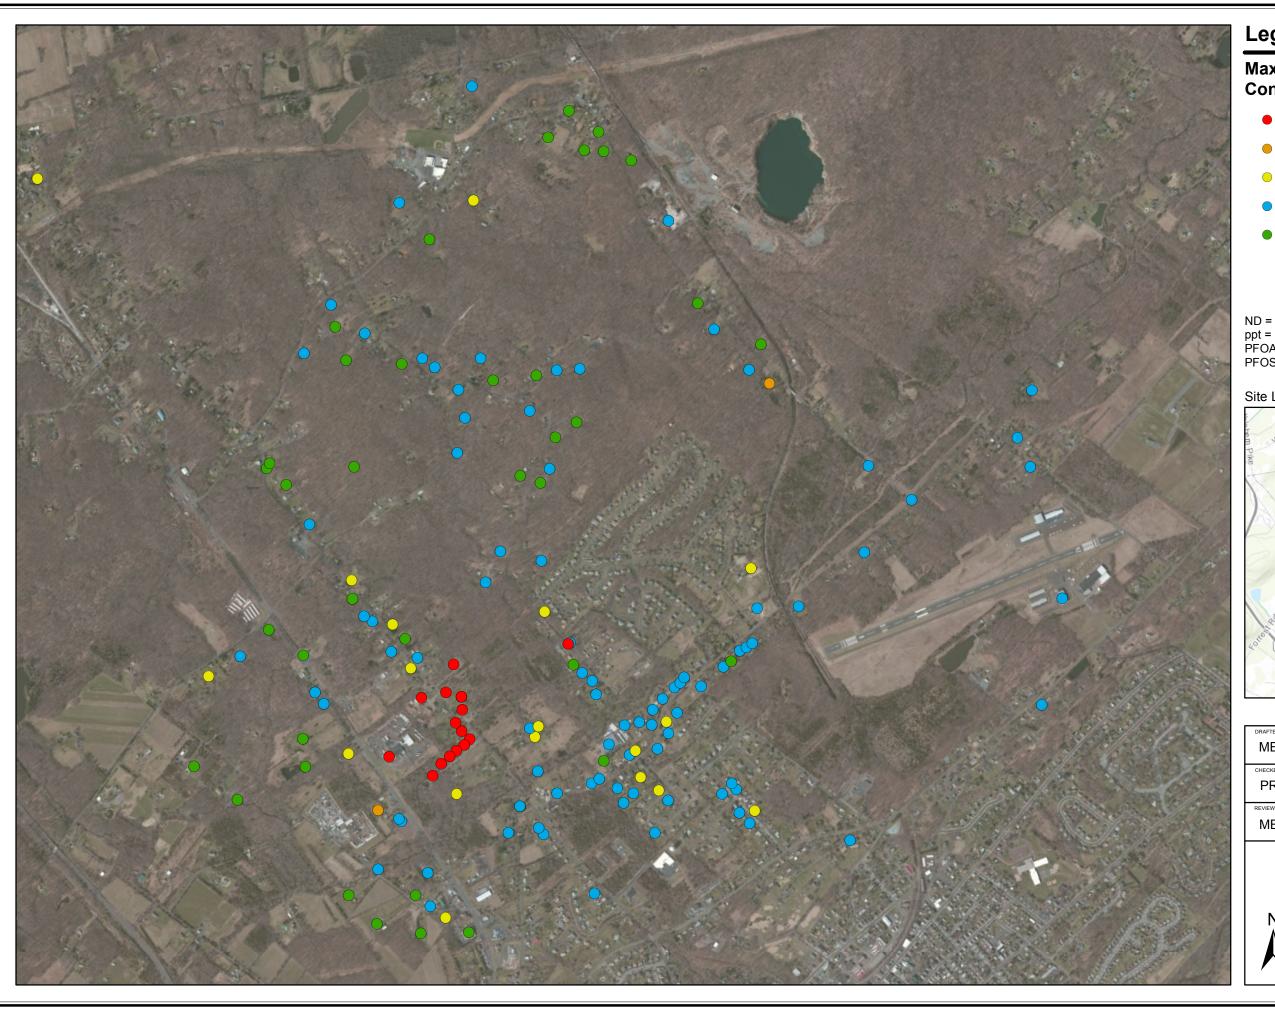

## Legend

## Maximum Combined PFOA & PFOS Concentration (ppt)

- ≥ 70
- 41 69
- 21 40
- Above Detection Limit 20
- ND

ND = Not Detected Above Laboratory Limit of Quantitation ppt = parts per trillion PFOA = Perfluorooctanoic Acid PFOS = Perfluoro-octanesulfonate

## Site Location

| MED | MAXIMUM COMBINED PFOA & PFOS<br>CONCENTRATION MAP                          |                   |             |
|-----|----------------------------------------------------------------------------|-------------------|-------------|
| PRY | TOPOGRAPHIC VIEW<br>RIDGE RUN PFAS HSCA SITE<br>BUCKS COUNTY, PERKASIE, PA |                   |             |
| MES |                                                                            |                   |             |
|     | ENVIPOIRAC  176 THORN HILL ROAD, WARRENDALE, PA 15086                      |                   |             |
| N   | SCALE<br>0 325 650 1,300<br>Feet                                           | DATE<br>11/5/2019 | FIGURE<br>X |