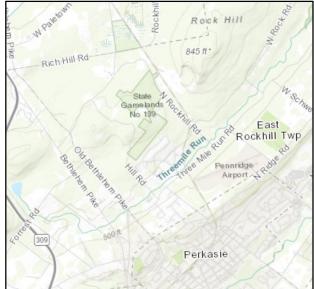

## Site Location

| MED | MAXIMUM COMBINED PFOA & PFOS<br>CONCENTRATION MAP                          |                   |             |
|-----|----------------------------------------------------------------------------|-------------------|-------------|
| PRY | TOPOGRAPHIC VIEW<br>RIDGE RUN PFAS HSCA SITE<br>BUCKS COUNTY, PERKASIE, PA |                   |             |
| MES |                                                                            |                   |             |
|     | ENVIPOIRAC  176 THORN HILL ROAD, WARRENDALE, PA 15086                      |                   |             |
| N   | SCALE<br>0 325 650 1,300<br>Feet                                           | DATE<br>11/5/2019 | FIGURE<br>X |