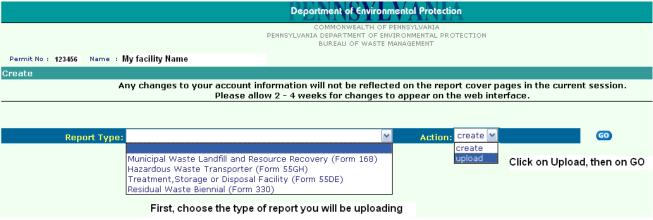

#### In GreenPort:

Find File you want to upload: (\*csv or txt format) OF PENNSYLVANIA PENNSYLVANIA DEPARTMENT OF ENVIRONMENTAL PROTECTION BUREAU OF WASTE MANAGEMENT Permit No : PAD123456789 Name : My Facility Name File Upload Any changes to your account information will not be reflected on the report cover pages in the current session. Please allow 2 - 4 weeks for changes to appear on the web interface. Back Report Type:\* Treatment, Storage or Disposal Facility (Form 55DE) (j) Quarter:\* January-March Year:\* 2009 C:\GREENPORT-RELATED\GREENPORT\_TEST\_UPLOAD-TEXT\ALD98 Browse... File Name:\* Upload