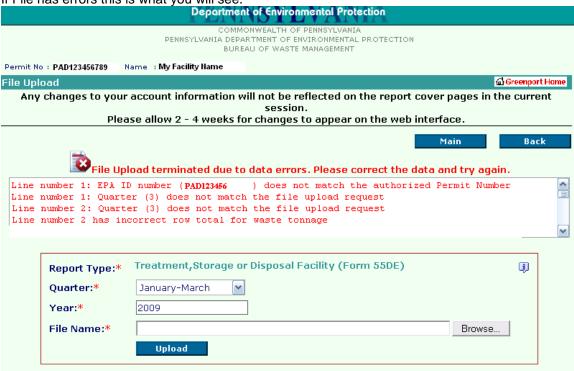

If File has errors this is what you will see.

If successful you will see the following:

Follow instructions on the screen. If you have any questions or problems please contact us @ 717-783-9258 or ra-epelectronicreporting@pa.gov