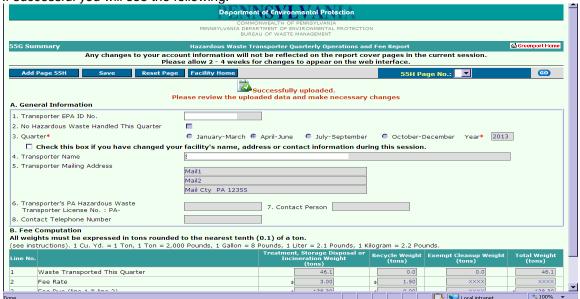

If File has errors this is what you will see.

If successful you will see the following:

Follow instructions on the screen. If you have any questions or problems please contact us @ 717-783-9258 or ra-epelectronicreporting@pa.gov