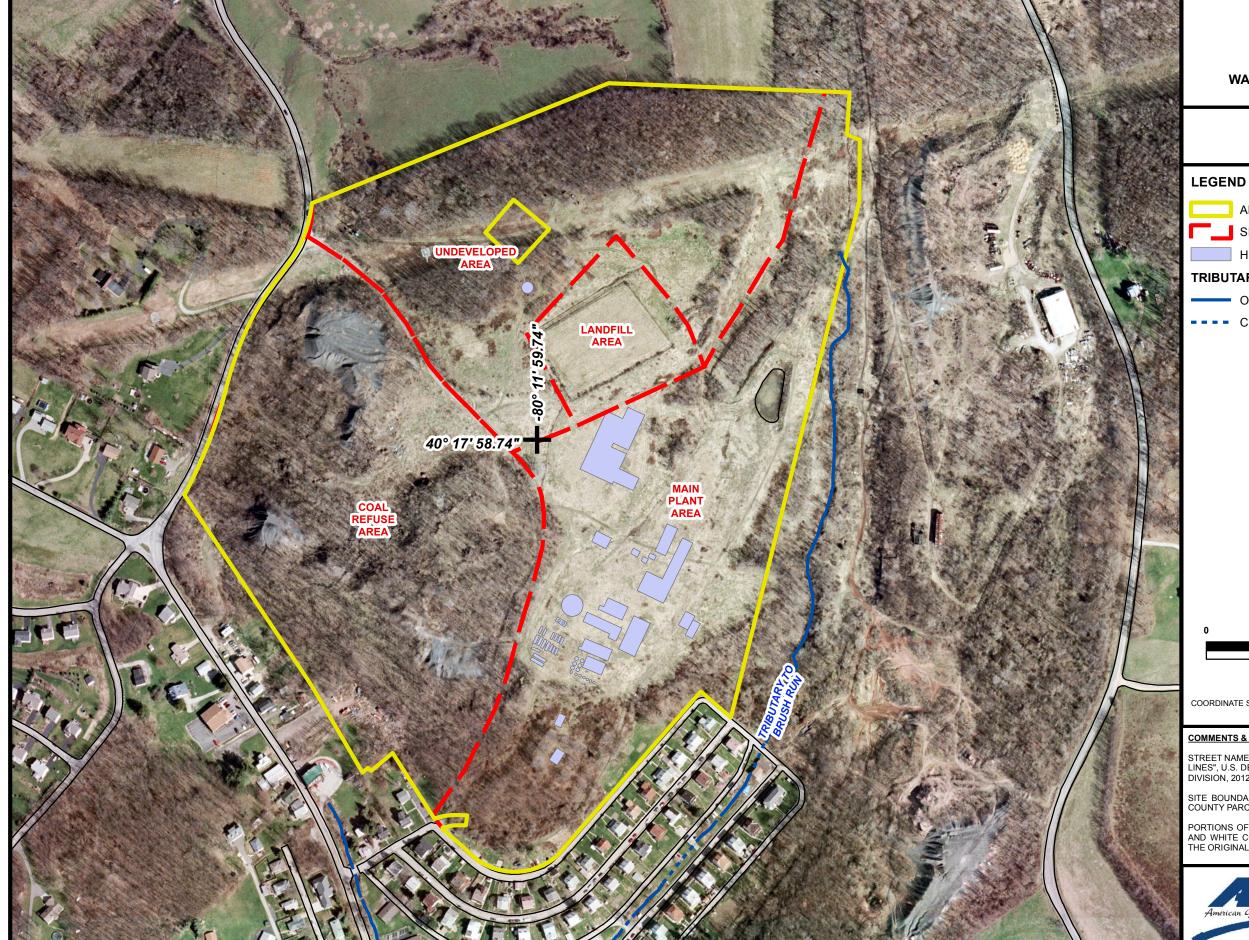

FIGURE 1 SITE LAYOUT FORMER CE CAST PROPERTY WALNUT STREET EXTENDED **CECIL TOWNSHIP** WASHINGTON COUNTY, PENNSYLVANIA

> PREPARED FOR: **CECIL TOWNSHIP CECIL, PENSYLVANIA**

APPROXIMATE PROPERTY BOUNDARY

SITE AREAS

HISTORICAL BUILDING FOOTPRINT

### TRIBUTARY TO BRUSH RUN

OPEN CHANNEL

--- CULVERTED

FEET SCALE - 1:3,600

COORDINATE SYSTEM: NAD 1983 STATEPLANE PENNSYLVANIA SOUTH FIPS 3702 FEET

### **COMMENTS & NOTES:**

STREET NAMES: "TIGER/LINE SHAPEFILE, 2012, W ASHINGTON COUNTY, PA, ALL LINES", U.S. DEPARTMENT OF COMMERCE, U.S. CENSUS BUREAU, GEOGRAPHY DIVISION, 2012.

SITE BOUNDARIES: DIGITIZED FROM MAP GENERATED USING WASHINGTON COUNTY PARCEL VIEWER ON OCTOBER 30, 2015.