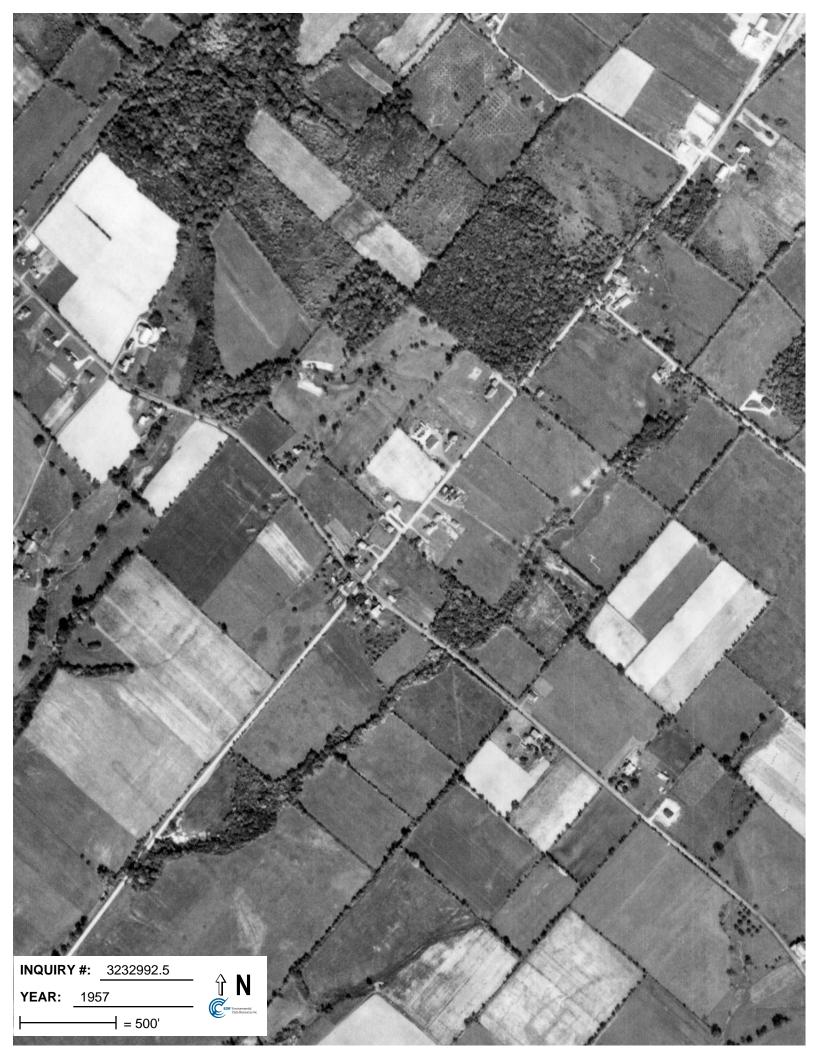

## **Target Property:**

Lat/Long Perkiomenville, PA 18074

| <u>Year</u> | Scale                              | <u>Details</u>                                                                                            | <u>Source</u> |
|-------------|------------------------------------|-----------------------------------------------------------------------------------------------------------|---------------|
| 1942        | Aerial Photograph. Scale: 1"=500'  | Panel #: 40075-C5, Sassamansville, PA;/Flight Date: October 08, 1942                                      | EDR           |
| 1955        | Aerial Photograph. Scale: 1"=500'  | Panel #: 40075-C5, Sassamansville, PA;/Flight Date: April 23, 1955                                        | EDR           |
| 1957        | Aerial Photograph. Scale: 1"=500'  | Panel #: 40075-C5, Sassamansville, PA;/Flight Date: October 04, 1957                                      | EDR           |
| 1968        | Aerial Photograph. Scale: 1"=500'  | Panel #: 40075-C5, Sassamansville, PA;/Flight Date: May 07, 1968                                          | EDR           |
| 1971        | Aerial Photograph. Scale: 1"=500'  | Panel #: 40075-C5, Sassamansville, PA;/Flight Date: August 06, 1971                                       | EDR           |
| 1981        | Aerial Photograph. Scale: 1"=1000' | Panel #: 40075-C5, Sassamansville, PA;/Flight Date: May 08, 1981                                          | EDR           |
| 1987        | Aerial Photograph. Scale: 1"=750'  | Panel #: 40075-C5, Sassamansville, PA;/Flight Date: September 04, 1987                                    | EDR           |
| 1992        | Aerial Photograph. Scale: 1"=750'  | Panel #: 40075-C5, Sassamansville, PA;/Flight Date: March 29, 1992                                        | EDR           |
| 1999        | Aerial Photograph. Scale: 1"=500'  | Panel #: 40075-C5, Sassamansville, PA;/Composite DOQQ - acquisition dates: April 14, 1999, April 13, 1999 | EDR           |
| 2005        | Aerial Photograph. Scale: 1"=500'  | Panel #: 40075-C5, Sassamansville, PA;/Flight Year: 2005                                                  | EDR           |
| 2008        | Aerial Photograph. Scale: 1"=500'  | Panel #: 40075-C5, Sassamansville, PA;/Flight Year: 2008                                                  | EDR           |