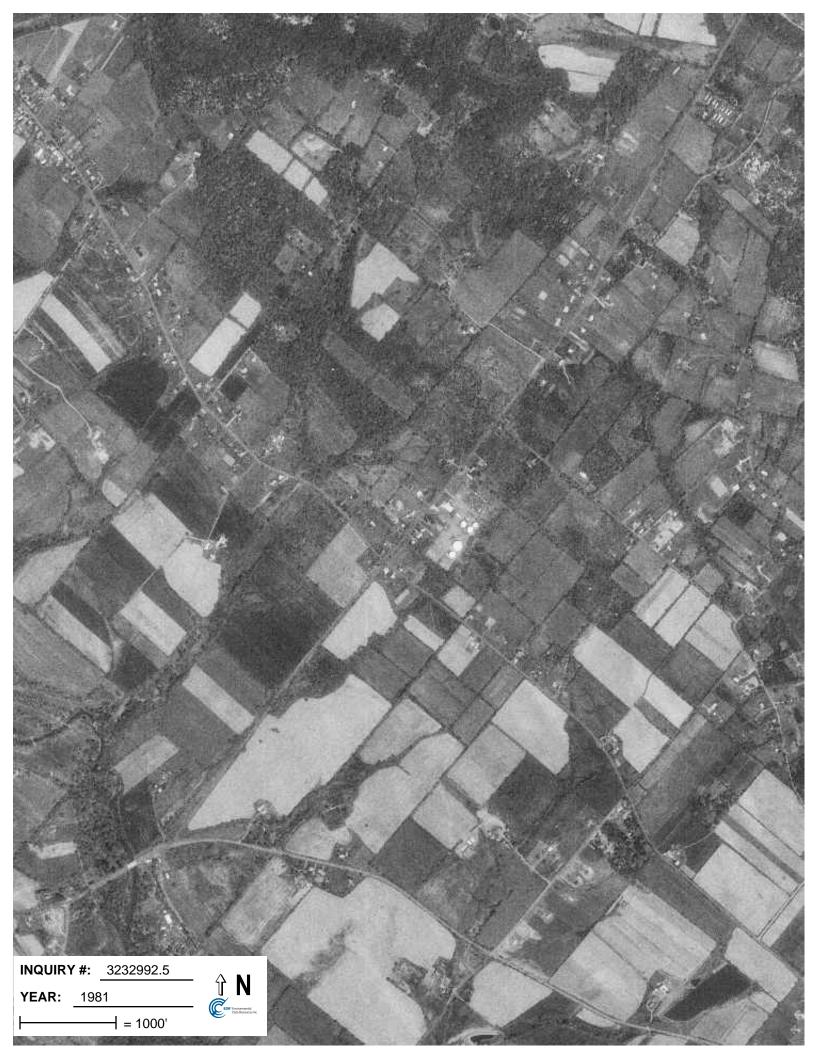

## **Target Property:**

Lat/Long Perkiomenville, PA 18074

| <u>Year</u> | Scale                              | <u>Details</u>                                                                                            | <u>Source</u> |
|-------------|------------------------------------|-----------------------------------------------------------------------------------------------------------|---------------|
| 1942        | Aerial Photograph. Scale: 1"=500'  | Panel #: 40075-C5, Sassamansville, PA;/Flight Date: October 08, 1942                                      | EDR           |
| 1955        | Aerial Photograph. Scale: 1"=500'  | Panel #: 40075-C5, Sassamansville, PA;/Flight Date: April 23, 1955                                        | EDR           |
| 1957        | Aerial Photograph. Scale: 1"=500'  | Panel #: 40075-C5, Sassamansville, PA;/Flight Date: October 04, 1957                                      | EDR           |
| 1968        | Aerial Photograph. Scale: 1"=500'  | Panel #: 40075-C5, Sassamansville, PA;/Flight Date: May 07, 1968                                          | EDR           |
| 1971        | Aerial Photograph. Scale: 1"=500'  | Panel #: 40075-C5, Sassamansville, PA;/Flight Date: August 06, 1971                                       | EDR           |
| 1981        | Aerial Photograph. Scale: 1"=1000' | Panel #: 40075-C5, Sassamansville, PA;/Flight Date: May 08, 1981                                          | EDR           |
| 1987        | Aerial Photograph. Scale: 1"=750'  | Panel #: 40075-C5, Sassamansville, PA;/Flight Date: September 04, 1987                                    | EDR           |
| 1992        | Aerial Photograph. Scale: 1"=750'  | Panel #: 40075-C5, Sassamansville, PA;/Flight Date: March 29, 1992                                        | EDR           |
| 1999        | Aerial Photograph. Scale: 1"=500'  | Panel #: 40075-C5, Sassamansville, PA;/Composite DOQQ - acquisition dates: April 14, 1999, April 13, 1999 | EDR           |
| 2005        | Aerial Photograph. Scale: 1"=500'  | Panel #: 40075-C5, Sassamansville, PA;/Flight Year: 2005                                                  | EDR           |
| 2008        | Aerial Photograph. Scale: 1"=500'  | Panel #: 40075-C5, Sassamansville, PA;/Flight Year: 2008                                                  | EDR           |