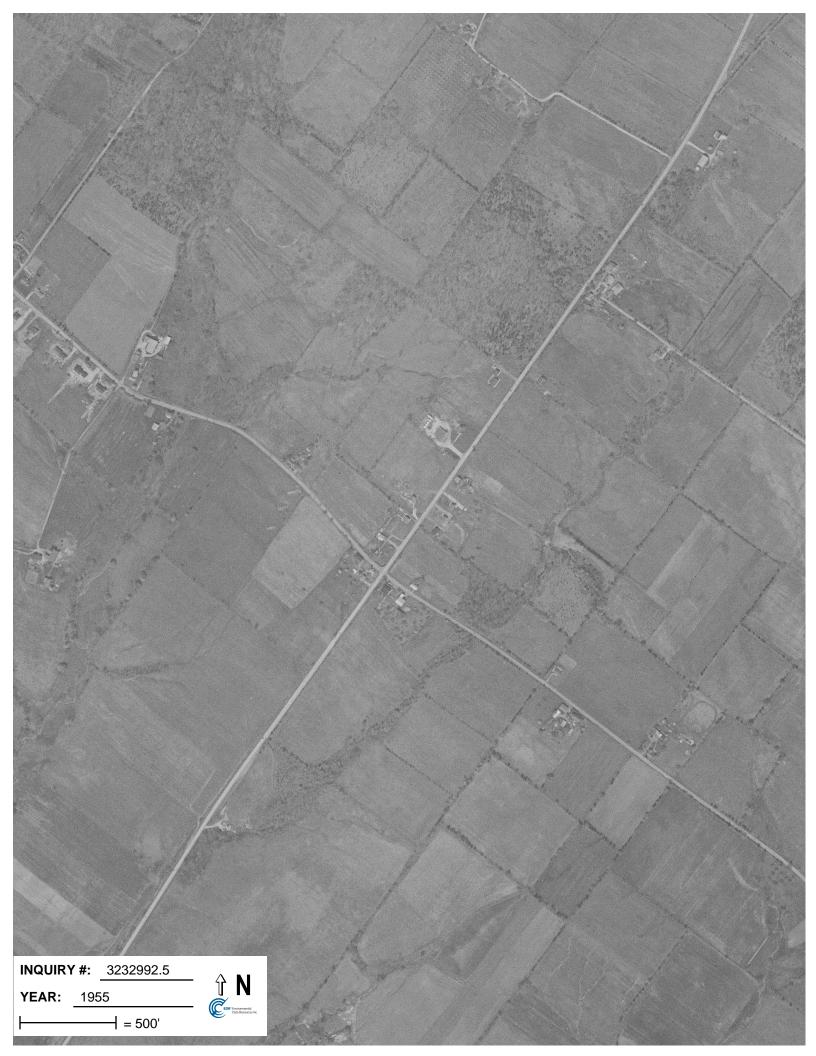

## **Target Property:**

Lat/Long Perkiomenville, PA 18074

| <u>Year</u> | Scale                              | <u>Details</u>                                                                                            | <u>Source</u> |
|-------------|------------------------------------|-----------------------------------------------------------------------------------------------------------|---------------|
| 1942        | Aerial Photograph. Scale: 1"=500'  | Panel #: 40075-C5, Sassamansville, PA;/Flight Date: October 08, 1942                                      | EDR           |
| 1955        | Aerial Photograph. Scale: 1"=500'  | Panel #: 40075-C5, Sassamansville, PA;/Flight Date: April 23, 1955                                        | EDR           |
| 1957        | Aerial Photograph. Scale: 1"=500'  | Panel #: 40075-C5, Sassamansville, PA;/Flight Date: October 04, 1957                                      | EDR           |
| 1968        | Aerial Photograph. Scale: 1"=500'  | Panel #: 40075-C5, Sassamansville, PA;/Flight Date: May 07, 1968                                          | EDR           |
| 1971        | Aerial Photograph. Scale: 1"=500'  | Panel #: 40075-C5, Sassamansville, PA;/Flight Date: August 06, 1971                                       | EDR           |
| 1981        | Aerial Photograph. Scale: 1"=1000' | Panel #: 40075-C5, Sassamansville, PA;/Flight Date: May 08, 1981                                          | EDR           |
| 1987        | Aerial Photograph. Scale: 1"=750'  | Panel #: 40075-C5, Sassamansville, PA;/Flight Date: September 04, 1987                                    | EDR           |
| 1992        | Aerial Photograph. Scale: 1"=750'  | Panel #: 40075-C5, Sassamansville, PA;/Flight Date: March 29, 1992                                        | EDR           |
| 1999        | Aerial Photograph. Scale: 1"=500'  | Panel #: 40075-C5, Sassamansville, PA;/Composite DOQQ - acquisition dates: April 14, 1999, April 13, 1999 | EDR           |
| 2005        | Aerial Photograph. Scale: 1"=500'  | Panel #: 40075-C5, Sassamansville, PA;/Flight Year: 2005                                                  | EDR           |
| 2008        | Aerial Photograph. Scale: 1"=500'  | Panel #: 40075-C5, Sassamansville, PA;/Flight Year: 2008                                                  | EDR           |