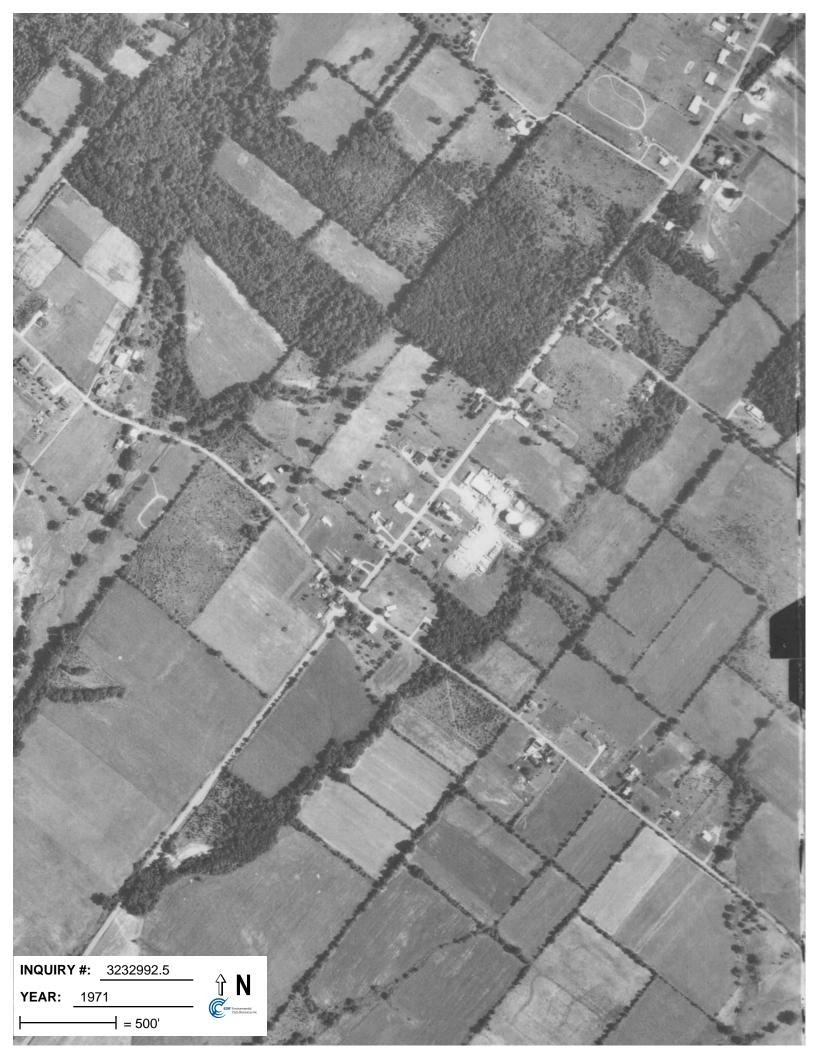

## **Target Property:**

Lat/Long Perkiomenville, PA 18074

| <u>Year</u> | Scale                              | <u>Details</u>                                                                                            | <u>Source</u> |
|-------------|------------------------------------|-----------------------------------------------------------------------------------------------------------|---------------|
| 1942        | Aerial Photograph. Scale: 1"=500'  | Panel #: 40075-C5, Sassamansville, PA;/Flight Date: October 08, 1942                                      | EDR           |
| 1955        | Aerial Photograph. Scale: 1"=500'  | Panel #: 40075-C5, Sassamansville, PA;/Flight Date: April 23, 1955                                        | EDR           |
| 1957        | Aerial Photograph. Scale: 1"=500'  | Panel #: 40075-C5, Sassamansville, PA;/Flight Date: October 04, 1957                                      | EDR           |
| 1968        | Aerial Photograph. Scale: 1"=500'  | Panel #: 40075-C5, Sassamansville, PA;/Flight Date: May 07, 1968                                          | EDR           |
| 1971        | Aerial Photograph. Scale: 1"=500'  | Panel #: 40075-C5, Sassamansville, PA;/Flight Date: August 06, 1971                                       | EDR           |
| 1981        | Aerial Photograph. Scale: 1"=1000' | Panel #: 40075-C5, Sassamansville, PA;/Flight Date: May 08, 1981                                          | EDR           |
| 1987        | Aerial Photograph. Scale: 1"=750'  | Panel #: 40075-C5, Sassamansville, PA;/Flight Date: September 04, 1987                                    | EDR           |
| 1992        | Aerial Photograph. Scale: 1"=750'  | Panel #: 40075-C5, Sassamansville, PA;/Flight Date: March 29, 1992                                        | EDR           |
| 1999        | Aerial Photograph. Scale: 1"=500'  | Panel #: 40075-C5, Sassamansville, PA;/Composite DOQQ - acquisition dates: April 14, 1999, April 13, 1999 | EDR           |
| 2005        | Aerial Photograph. Scale: 1"=500'  | Panel #: 40075-C5, Sassamansville, PA;/Flight Year: 2005                                                  | EDR           |
| 2008        | Aerial Photograph. Scale: 1"=500'  | Panel #: 40075-C5, Sassamansville, PA;/Flight Year: 2008                                                  | EDR           |