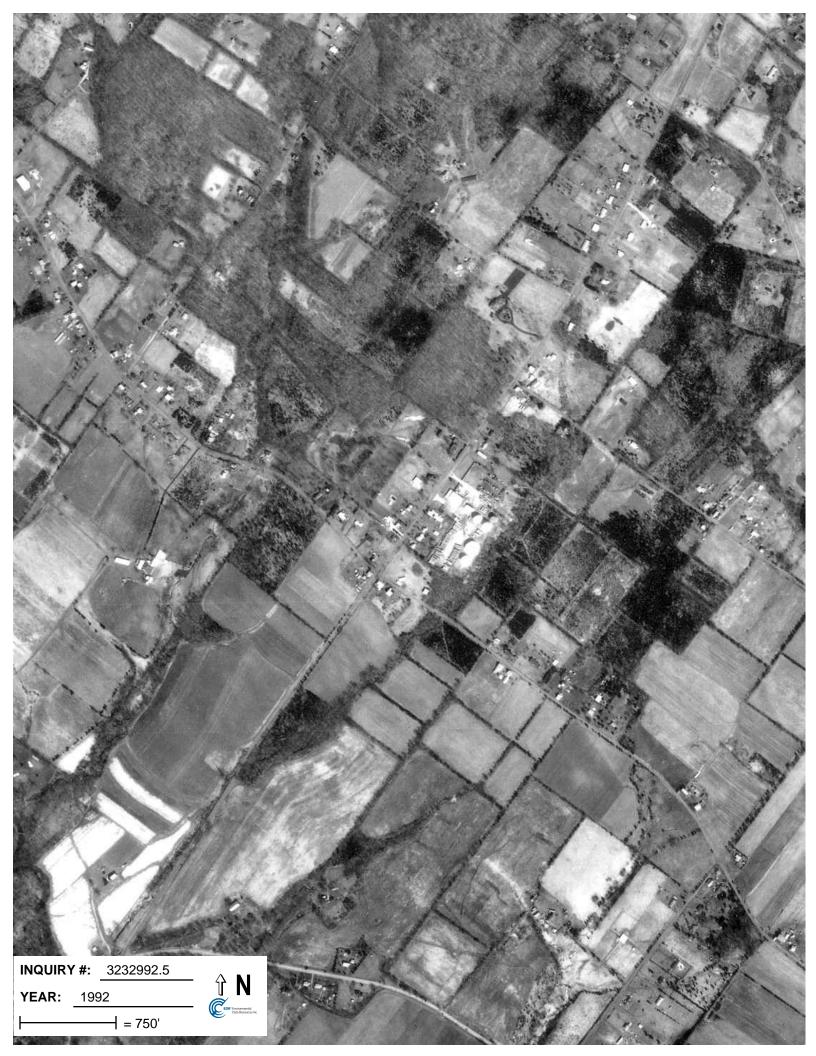

## **Target Property:**

Lat/Long Perkiomenville, PA 18074

| <u>Year</u> | Scale                              | <u>Details</u>                                                                                            | <u>Source</u> |
|-------------|------------------------------------|-----------------------------------------------------------------------------------------------------------|---------------|
| 1942        | Aerial Photograph. Scale: 1"=500'  | Panel #: 40075-C5, Sassamansville, PA;/Flight Date: October 08, 1942                                      | EDR           |
| 1955        | Aerial Photograph. Scale: 1"=500'  | Panel #: 40075-C5, Sassamansville, PA;/Flight Date: April 23, 1955                                        | EDR           |
| 1957        | Aerial Photograph. Scale: 1"=500'  | Panel #: 40075-C5, Sassamansville, PA;/Flight Date: October 04, 1957                                      | EDR           |
| 1968        | Aerial Photograph. Scale: 1"=500'  | Panel #: 40075-C5, Sassamansville, PA;/Flight Date: May 07, 1968                                          | EDR           |
| 1971        | Aerial Photograph. Scale: 1"=500'  | Panel #: 40075-C5, Sassamansville, PA;/Flight Date: August 06, 1971                                       | EDR           |
| 1981        | Aerial Photograph. Scale: 1"=1000' | Panel #: 40075-C5, Sassamansville, PA;/Flight Date: May 08, 1981                                          | EDR           |
| 1987        | Aerial Photograph. Scale: 1"=750'  | Panel #: 40075-C5, Sassamansville, PA;/Flight Date: September 04, 1987                                    | EDR           |
| 1992        | Aerial Photograph. Scale: 1"=750'  | Panel #: 40075-C5, Sassamansville, PA;/Flight Date: March 29, 1992                                        | EDR           |
| 1999        | Aerial Photograph. Scale: 1"=500'  | Panel #: 40075-C5, Sassamansville, PA;/Composite DOQQ - acquisition dates: April 14, 1999, April 13, 1999 | EDR           |
| 2005        | Aerial Photograph. Scale: 1"=500'  | Panel #: 40075-C5, Sassamansville, PA;/Flight Year: 2005                                                  | EDR           |
| 2008        | Aerial Photograph. Scale: 1"=500'  | Panel #: 40075-C5, Sassamansville, PA;/Flight Year: 2008                                                  | EDR           |