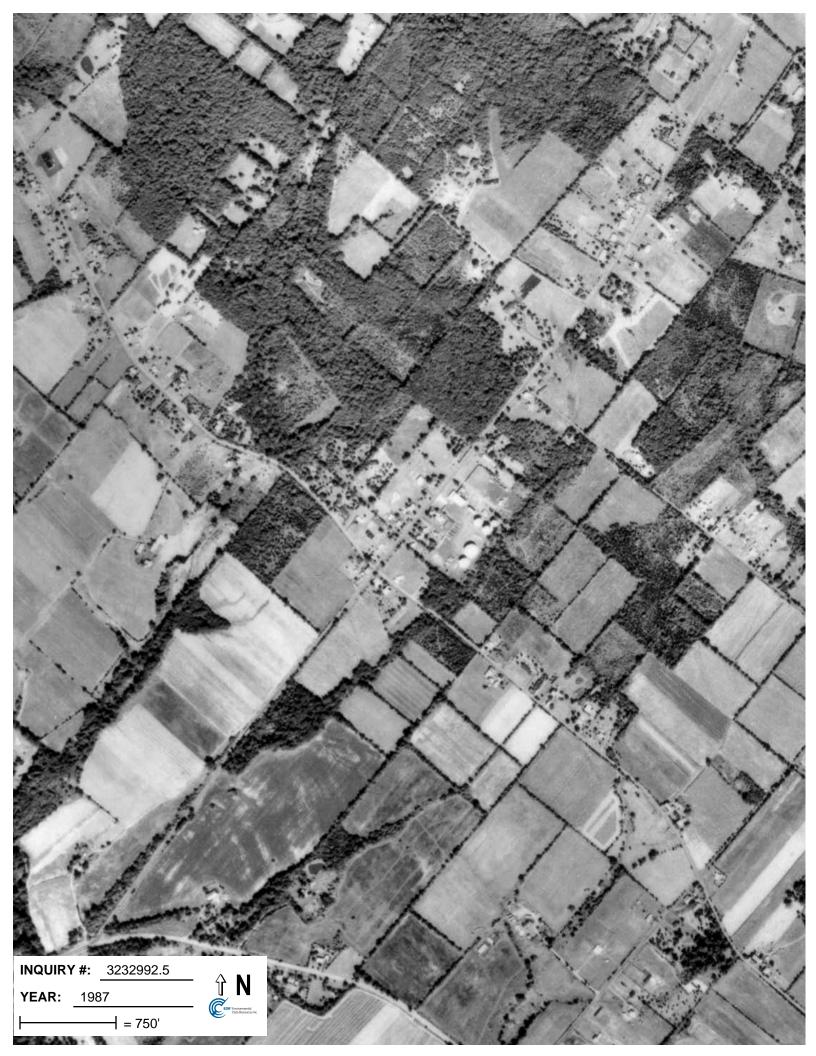

## **Target Property:**

Lat/Long Perkiomenville, PA 18074

| <u>Year</u> | Scale                              | <u>Details</u>                                                                                            | <u>Source</u> |
|-------------|------------------------------------|-----------------------------------------------------------------------------------------------------------|---------------|
| 1942        | Aerial Photograph. Scale: 1"=500'  | Panel #: 40075-C5, Sassamansville, PA;/Flight Date: October 08, 1942                                      | EDR           |
| 1955        | Aerial Photograph. Scale: 1"=500'  | Panel #: 40075-C5, Sassamansville, PA;/Flight Date: April 23, 1955                                        | EDR           |
| 1957        | Aerial Photograph. Scale: 1"=500'  | Panel #: 40075-C5, Sassamansville, PA;/Flight Date: October 04, 1957                                      | EDR           |
| 1968        | Aerial Photograph. Scale: 1"=500'  | Panel #: 40075-C5, Sassamansville, PA;/Flight Date: May 07, 1968                                          | EDR           |
| 1971        | Aerial Photograph. Scale: 1"=500'  | Panel #: 40075-C5, Sassamansville, PA;/Flight Date: August 06, 1971                                       | EDR           |
| 1981        | Aerial Photograph. Scale: 1"=1000' | Panel #: 40075-C5, Sassamansville, PA;/Flight Date: May 08, 1981                                          | EDR           |
| 1987        | Aerial Photograph. Scale: 1"=750'  | Panel #: 40075-C5, Sassamansville, PA;/Flight Date: September 04, 1987                                    | EDR           |
| 1992        | Aerial Photograph. Scale: 1"=750'  | Panel #: 40075-C5, Sassamansville, PA;/Flight Date: March 29, 1992                                        | EDR           |
| 1999        | Aerial Photograph. Scale: 1"=500'  | Panel #: 40075-C5, Sassamansville, PA;/Composite DOQQ - acquisition dates: April 14, 1999, April 13, 1999 | EDR           |
| 2005        | Aerial Photograph. Scale: 1"=500'  | Panel #: 40075-C5, Sassamansville, PA;/Flight Year: 2005                                                  | EDR           |
| 2008        | Aerial Photograph. Scale: 1"=500'  | Panel #: 40075-C5, Sassamansville, PA;/Flight Year: 2008                                                  | EDR           |