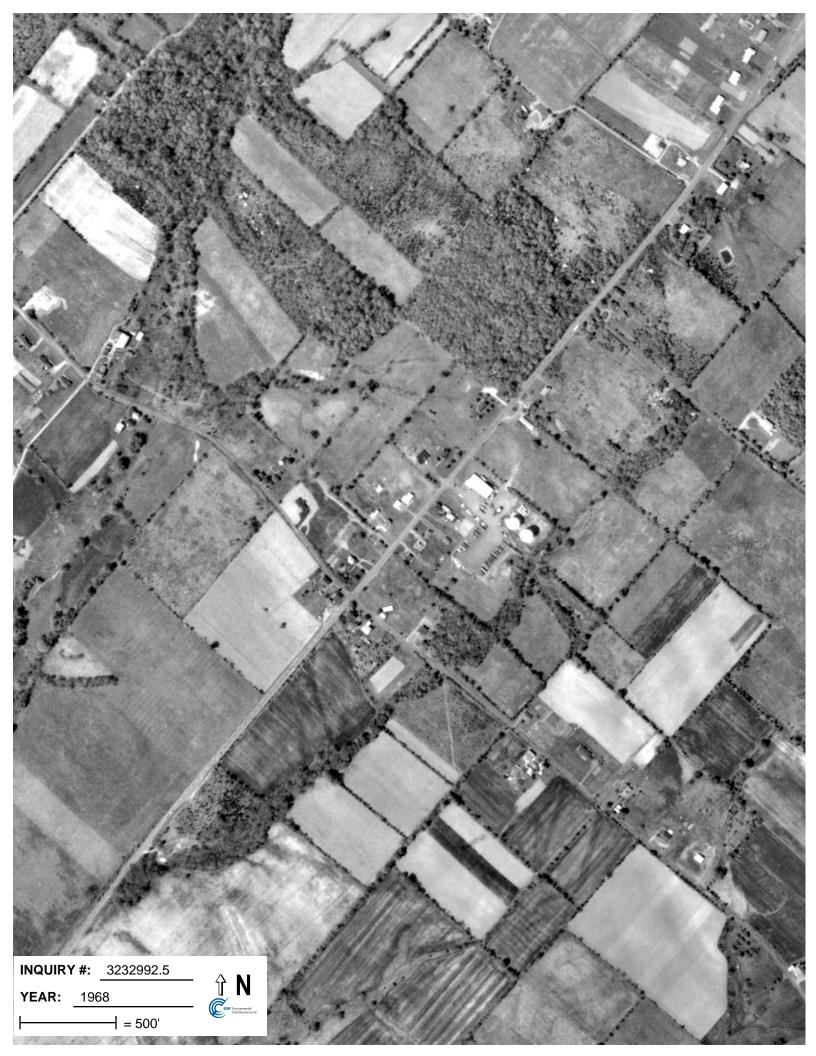

## **Target Property:**

Lat/Long Perkiomenville, PA 18074

| <u>Year</u> | Scale                              | <u>Details</u>                                                                                            | <u>Source</u> |
|-------------|------------------------------------|-----------------------------------------------------------------------------------------------------------|---------------|
| 1942        | Aerial Photograph. Scale: 1"=500'  | Panel #: 40075-C5, Sassamansville, PA;/Flight Date: October 08, 1942                                      | EDR           |
| 1955        | Aerial Photograph. Scale: 1"=500'  | Panel #: 40075-C5, Sassamansville, PA;/Flight Date: April 23, 1955                                        | EDR           |
| 1957        | Aerial Photograph. Scale: 1"=500'  | Panel #: 40075-C5, Sassamansville, PA;/Flight Date: October 04, 1957                                      | EDR           |
| 1968        | Aerial Photograph. Scale: 1"=500'  | Panel #: 40075-C5, Sassamansville, PA;/Flight Date: May 07, 1968                                          | EDR           |
| 1971        | Aerial Photograph. Scale: 1"=500'  | Panel #: 40075-C5, Sassamansville, PA;/Flight Date: August 06, 1971                                       | EDR           |
| 1981        | Aerial Photograph. Scale: 1"=1000' | Panel #: 40075-C5, Sassamansville, PA;/Flight Date: May 08, 1981                                          | EDR           |
| 1987        | Aerial Photograph. Scale: 1"=750'  | Panel #: 40075-C5, Sassamansville, PA;/Flight Date: September 04, 1987                                    | EDR           |
| 1992        | Aerial Photograph. Scale: 1"=750'  | Panel #: 40075-C5, Sassamansville, PA;/Flight Date: March 29, 1992                                        | EDR           |
| 1999        | Aerial Photograph. Scale: 1"=500'  | Panel #: 40075-C5, Sassamansville, PA;/Composite DOQQ - acquisition dates: April 14, 1999, April 13, 1999 | EDR           |
| 2005        | Aerial Photograph. Scale: 1"=500'  | Panel #: 40075-C5, Sassamansville, PA;/Flight Year: 2005                                                  | EDR           |
| 2008        | Aerial Photograph. Scale: 1"=500'  | Panel #: 40075-C5, Sassamansville, PA;/Flight Year: 2008                                                  | EDR           |