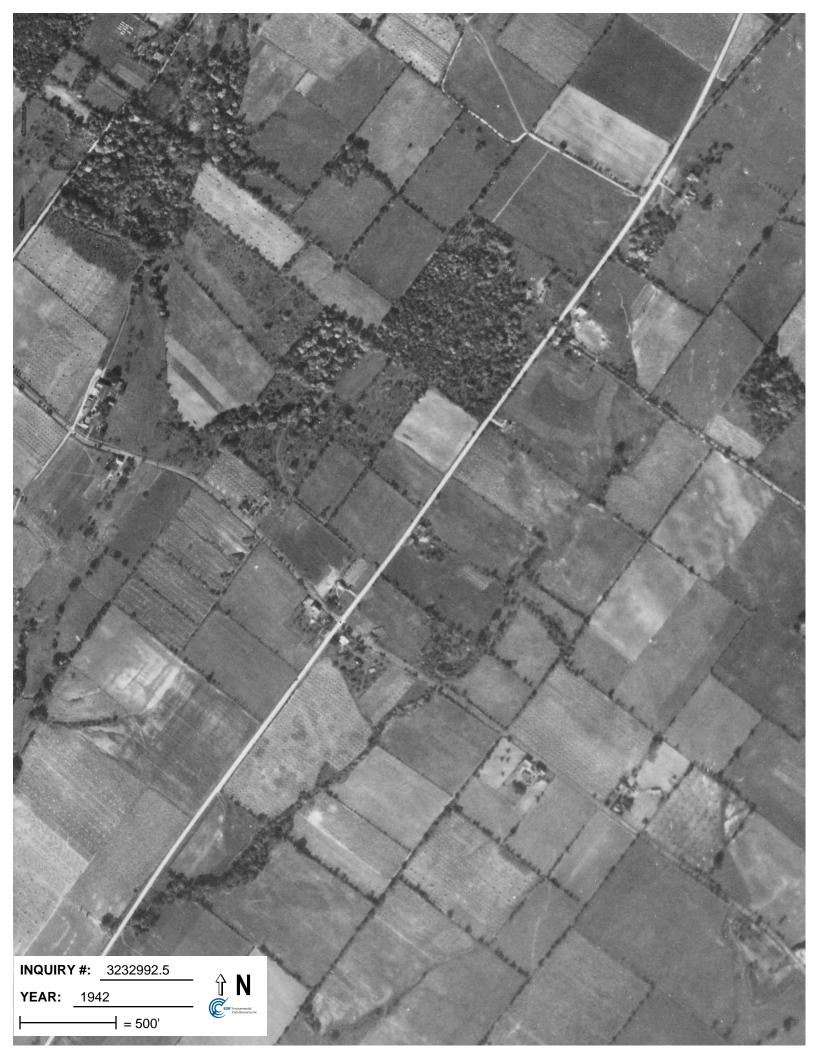

## **Target Property:**

Lat/Long Perkiomenville, PA 18074

| <u>Year</u> | Scale                              | <u>Details</u>                                                                                            | <u>Source</u> |
|-------------|------------------------------------|-----------------------------------------------------------------------------------------------------------|---------------|
| 1942        | Aerial Photograph. Scale: 1"=500'  | Panel #: 40075-C5, Sassamansville, PA;/Flight Date: October 08, 1942                                      | EDR           |
| 1955        | Aerial Photograph. Scale: 1"=500'  | Panel #: 40075-C5, Sassamansville, PA;/Flight Date: April 23, 1955                                        | EDR           |
| 1957        | Aerial Photograph. Scale: 1"=500'  | Panel #: 40075-C5, Sassamansville, PA;/Flight Date: October 04, 1957                                      | EDR           |
| 1968        | Aerial Photograph. Scale: 1"=500'  | Panel #: 40075-C5, Sassamansville, PA;/Flight Date: May 07, 1968                                          | EDR           |
| 1971        | Aerial Photograph. Scale: 1"=500'  | Panel #: 40075-C5, Sassamansville, PA;/Flight Date: August 06, 1971                                       | EDR           |
| 1981        | Aerial Photograph. Scale: 1"=1000' | Panel #: 40075-C5, Sassamansville, PA;/Flight Date: May 08, 1981                                          | EDR           |
| 1987        | Aerial Photograph. Scale: 1"=750'  | Panel #: 40075-C5, Sassamansville, PA;/Flight Date: September 04, 1987                                    | EDR           |
| 1992        | Aerial Photograph. Scale: 1"=750'  | Panel #: 40075-C5, Sassamansville, PA;/Flight Date: March 29, 1992                                        | EDR           |
| 1999        | Aerial Photograph. Scale: 1"=500'  | Panel #: 40075-C5, Sassamansville, PA;/Composite DOQQ - acquisition dates: April 14, 1999, April 13, 1999 | EDR           |
| 2005        | Aerial Photograph. Scale: 1"=500'  | Panel #: 40075-C5, Sassamansville, PA;/Flight Year: 2005                                                  | EDR           |
| 2008        | Aerial Photograph. Scale: 1"=500'  | Panel #: 40075-C5, Sassamansville, PA;/Flight Year: 2008                                                  | EDR           |