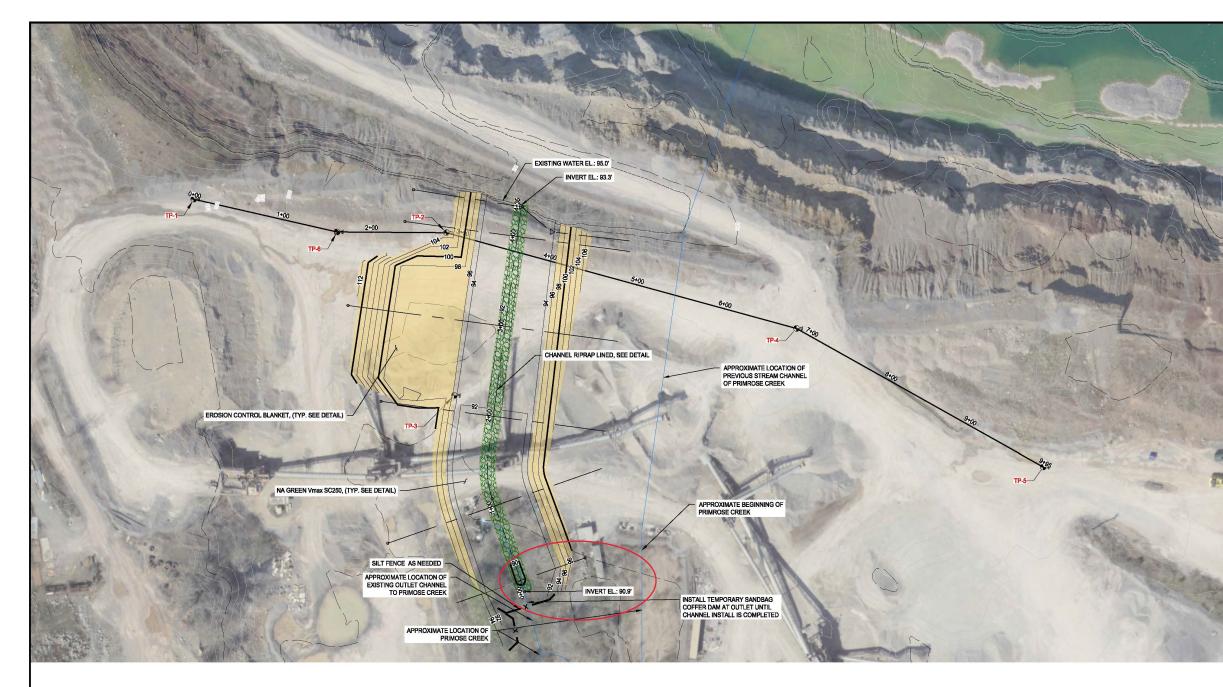

PLAN.dwg PIT JAMES.BENNETT1 11/21/2022 1:07:38 PM

| Sľ | ΤE | PL | AN |
|----|----|----|----|
|    |    |    |    |

2248-C-20

NOTES:

QUARRY DISCHARGE OUTLET PROJECT

Appendix 1, Exhibit 3,

1. EXISTING GROUND CONTOUR DATA SURVEYED BY NORTHEAST SURVEYORS, LLC, DATED OCTOBER 2022.

AERIAL IMAGERY SHOWN IS PER PASDA LIDAR MAPPING DATED 2018. THE LATEST POND ELEVATION IS AT APPROXIMATELY ELEVATION 95, WHICH IS NOT SHOWN ON THE AERIAL IMAGE.

SITE QUANTITY ESTIMATE

515

31,750

3.586

68,016

120

DESCRIPTION

EROSION CONTROL BLANKET 3,755

MATERIAL EXCAVATED

NA GREEN Vmax SC250

R-4 RIPRAP

GEOTEXTILE

SEEDING

SILT FENCE

QUANITITY

UNITS

C.Y.

C.Y.

S.Y. S.Y.

S.Y.

S.F.

L.F.

TETRA TECH IS NOT RESPONSIBLE FOR ANY DAMAGE TO THE EXISTING DISCHARGE SPILLWAY.

Plate 3

2. ALL AND ANY UTILITY LOCATIONS ARE UNKNOWN.

3. TEST PIT LOCATIONS SHOWN WERE VISUALLY IDENTIFIED.

-(z)**≥**