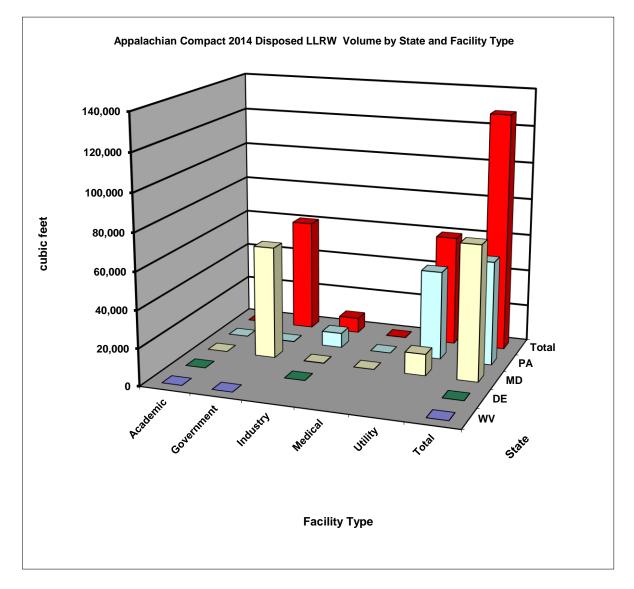

## Appalachian Compact 2014 Disposed LLRW Volume by State and Facility Type

| Facility Type/State | WV   | DE   | MD       | РА       | Total     |
|---------------------|------|------|----------|----------|-----------|
| Academic            | 21.1 | 5.9  | 3.6      | 10.6     | 41.2      |
| Government          | 3.7  | 0    | 60,458.2 | 137.8    | 60,599.7  |
| Industry            | 0    | 36.7 | 174.5    | 7,970.3  | 8,181.5   |
| Medical             | 0    | 0    | 52.2     | 13.0     | 65.2      |
| Utility             | 0    | 0    | 11,645.9 | 47,908.7 | 59,554.7  |
| Total               | 24.8 | 42.7 | 72,334.3 | 56,040.4 | 128,442.2 |

Volume is in cubic feet. This data is for LLRW disposal at sites at Energy Solutions in Clive, Utah and Waste Control Specialists in Andrews, Texas for the calendar year 2014.